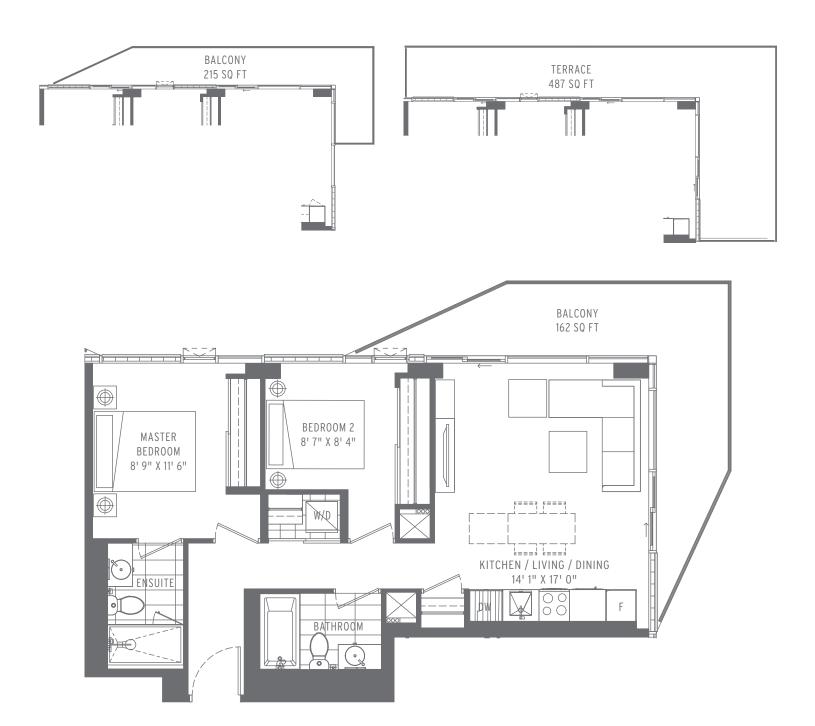

**TOTAL SQ FT: 789** 

**EXTERIOR SQ FT: 66** 

**TOTAL SQ FT: 815** 

**EXTERIOR SQ FT: 162** 

**EXTERIOR SQ FT: 63** 

**TOTAL SQ FT: 868** 

**EXTERIOR SQ FT: 100** 

TOTAL SQ FT: 924

# **SYCAMORE 2 BED, 2 BATH**

INTERIOR SQ FT: 873

**EXTERIOR SQ FT: 236** 

**TOTAL SQ FT: 1,109** 