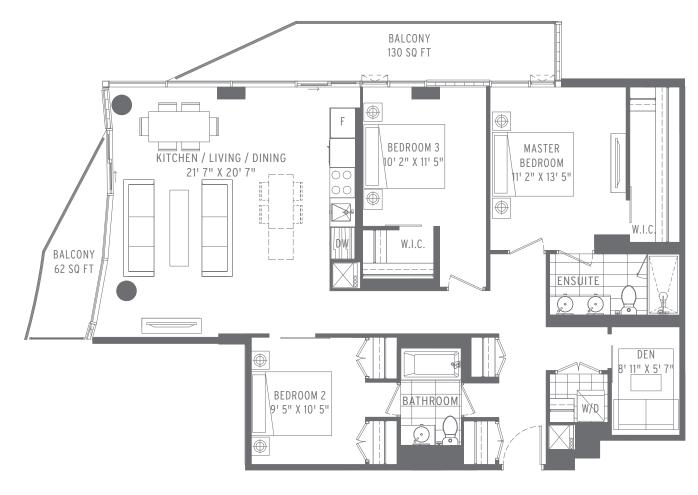

# **SYCAMORE 2 BED, 2 BATH**

INTERIOR SQ FT: 873

**EXTERIOR SQ FT: 236** 

**TOTAL SQ FT: 1,109** 

# Sample Plan

Sample Plan
This plan is not to scale and is subject to architectural review and revision, including without limitation, the Unit being constructed with a layout that is the reverse of that set out above. All drawings, floorplans, renderings, materials, finishes, tile patterns, specifications, details and dimensions, if any, are approximate and subject to change without notice. Actual floor area may vary from that stated hereon. Furniture and island not included. Bulkheads are not shown on this plan and will be located in a reas of the Unit. Certain units may have 'bird-friendly' windows or balcony rail. Balconies, terraces and patios, if any, are exclusive use common elements or common elements as per plan, may vary depending on floor level, location and other factors, are shown for display purposes only and location and size are subject to change without notice.
Window, spandrel panel, door, patio, terrace and balcony locations, size and type may vary without notice. E.&O. E. October 13, 2020