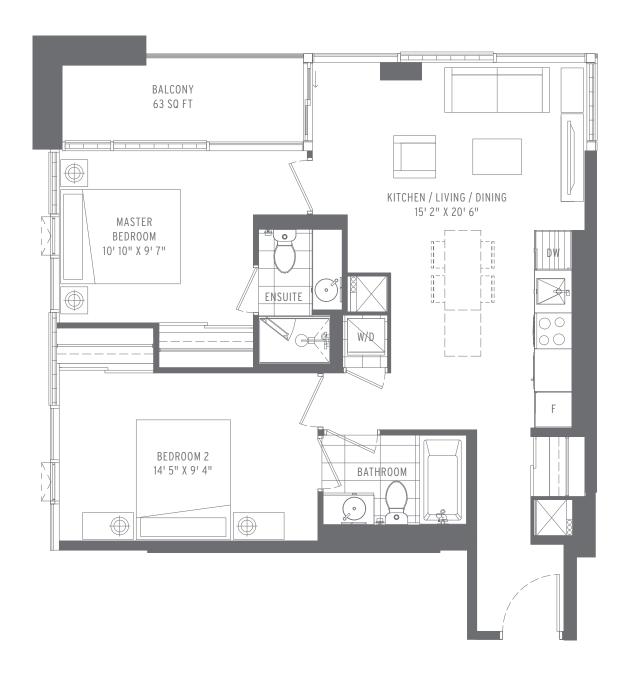

**TOTAL SQ FT: 789** 

**EXTERIOR SQ FT: 66** 

**TOTAL SQ FT: 815** 

**EXTERIOR SQ FT: 162** 

**EXTERIOR SQ FT: 63** 

**TOTAL SQ FT: 868** 

**EXTERIOR SQ FT: 100** 

TOTAL SQ FT: 924