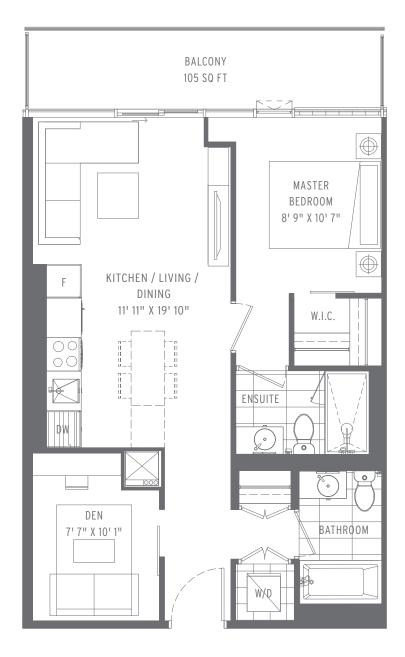

**EXTERIOR SQ FT: 105** 

EXTERIOR SQ FT: 101

**TOTAL SQ FT: 663** 

**EXTERIOR SQ FT: 49** 

**TOTAL SQ FT: 660** 

EXTERIOR SQ FT: 105

**EXTERIOR SQ FT: 81** 

**EXTERIOR SQ FT: 51** 