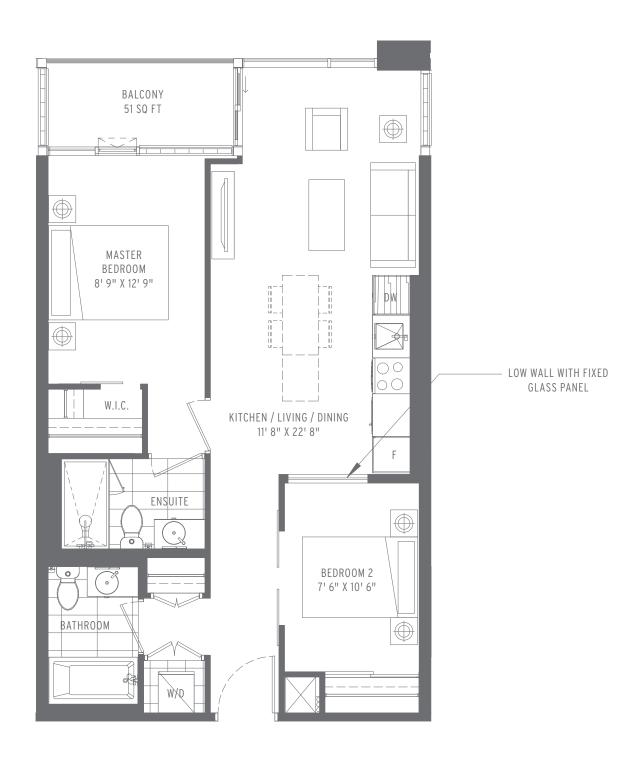

**TOTAL SQ FT: 789** 

**EXTERIOR SQ FT: 66** 

**TOTAL SQ FT: 815** 

**EXTERIOR SQ FT: 162** 

**EXTERIOR SQ FT: 63** 

**TOTAL SQ FT: 868** 

**EXTERIOR SQ FT: 100** 

TOTAL SQ FT: 924