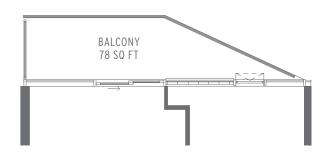

**EXTERIOR SQ FT: 105** 

EXTERIOR SQ FT: 101

**TOTAL SQ FT: 663** 

**EXTERIOR SQ FT: 49** 

**TOTAL SQ FT: 660** 

EXTERIOR SQ FT: 105

**EXTERIOR SQ FT: 81** 

**EXTERIOR SQ FT: 51** 