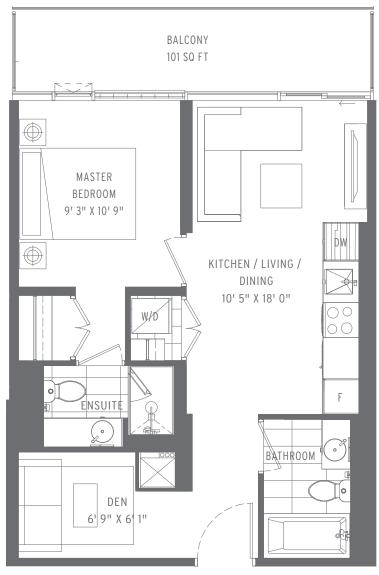

**EXTERIOR SQ FT: 105** 

EXTERIOR SQ FT: 101

**TOTAL SQ FT: 663** 

**EXTERIOR SQ FT: 49** 

**TOTAL SQ FT: 660** 

EXTERIOR SQ FT: 105

**EXTERIOR SQ FT: 81** 

**EXTERIOR SQ FT: 51** 