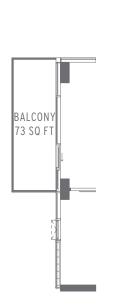

**EXTERIOR SQ FT: 105** 

EXTERIOR SQ FT: 101

**TOTAL SQ FT: 663** 

**EXTERIOR SQ FT: 49** 

**TOTAL SQ FT: 660** 

EXTERIOR SQ FT: 105

**EXTERIOR SQ FT: 81** 

**EXTERIOR SQ FT: 51** 