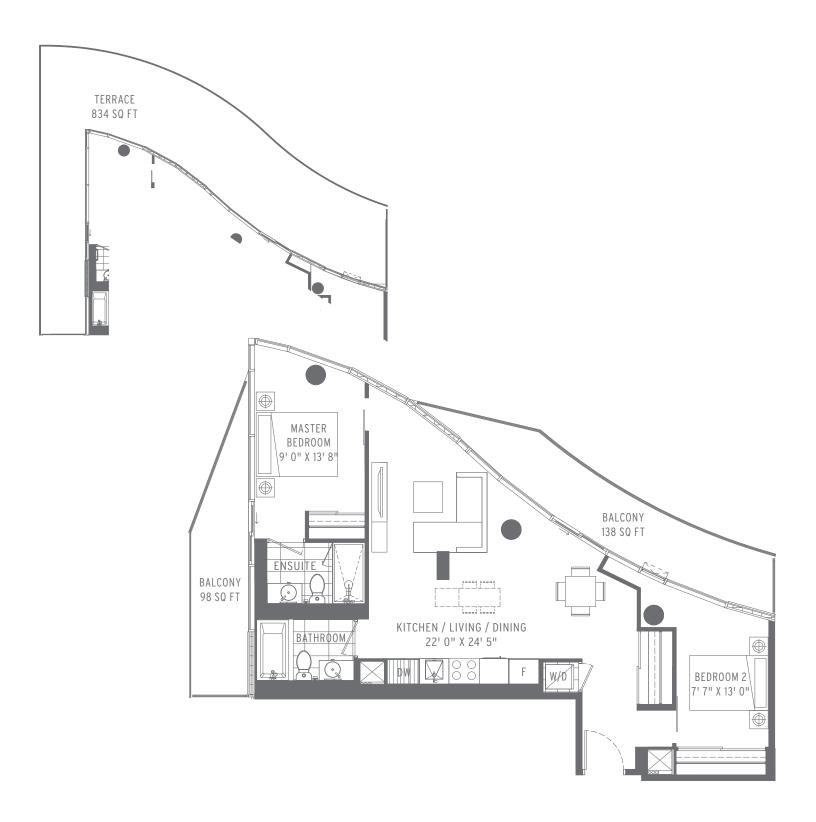

**EXTERIOR SQ FT: 105** 









EXTERIOR SQ FT: 101

**TOTAL SQ FT: 663** 









**EXTERIOR SQ FT: 49** 

**TOTAL SQ FT: 660** 







EXTERIOR SQ FT: 105











**EXTERIOR SQ FT: 81** 







**EXTERIOR SQ FT: 51** 

**TOTAL SQ FT: 789** 







**EXTERIOR SQ FT: 66** 

**TOTAL SQ FT: 815** 







**EXTERIOR SQ FT: 162** 









**EXTERIOR SQ FT: 63** 

**TOTAL SQ FT: 868** 







**EXTERIOR SQ FT: 100** 

TOTAL SQ FT: 924









# **SYCAMORE 2 BED, 2 BATH**



INTERIOR SQ FT: 873

**EXTERIOR SQ FT: 236** 

**TOTAL SQ FT: 1,109** 



# Sample Plan

Sample Plan
This plan is not to scale and is subject to architectural review and revision, including without limitation, the Unit being constructed with a layout that is the reverse of that set out above. All drawings, floorplans, renderings, materials, finishes, tile patterns, specifications, details and dimensions, if any, are approximate and subject to change without notice. Actual floor area may vary from that stated hereon. Furniture and island not included. Bulkheads are not shown on this plan and will be located in a reas of the Unit. Certain units may have 'bird-friendly' windows or balcony rail. Balconies, terraces and patios, if any, are exclusive use common elements or common elements as per plan, may vary depending on floor level, location and other factors, ar