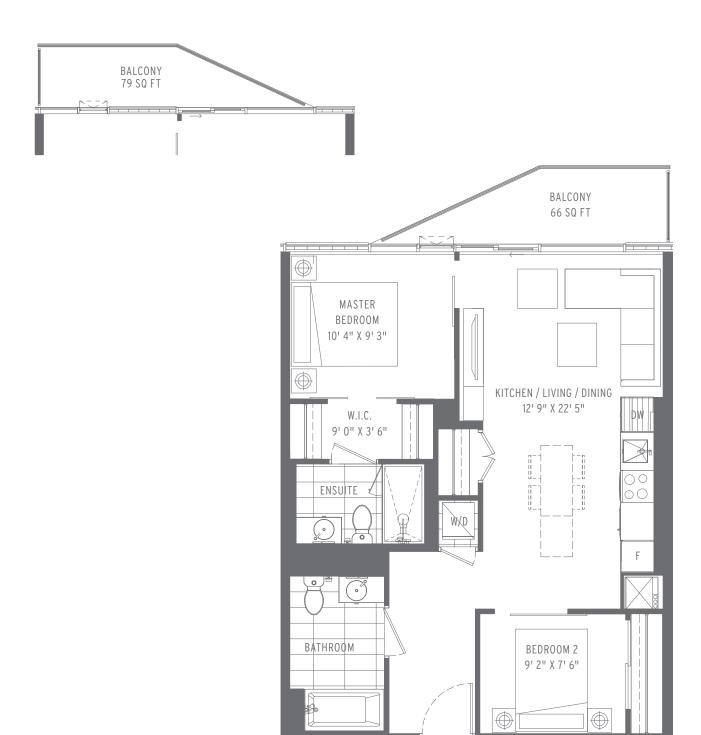

**EXTERIOR SQ FT: 105** 

EXTERIOR SQ FT: 101

**TOTAL SQ FT: 663** 

**EXTERIOR SQ FT: 49** 

**TOTAL SQ FT: 660** 

EXTERIOR SQ FT: 105

**EXTERIOR SQ FT: 81** 

**EXTERIOR SQ FT: 51** 

**TOTAL SQ FT: 789** 

**EXTERIOR SQ FT: 66** 

**TOTAL SQ FT: 815** 

**EXTERIOR SQ FT: 162** 

**EXTERIOR SQ FT: 63** 

**TOTAL SQ FT: 868** 

**EXTERIOR SQ FT: 100** 

TOTAL SQ FT: 924