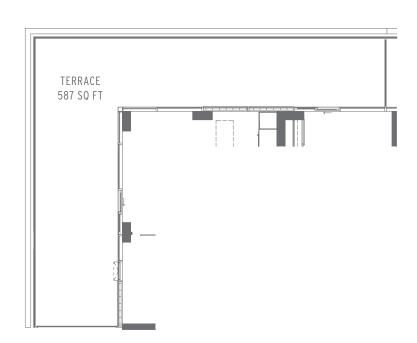

**TOTAL SQ FT: 789** 

**EXTERIOR SQ FT: 66** 

**TOTAL SQ FT: 815** 

**EXTERIOR SQ FT: 162** 

**EXTERIOR SQ FT: 63** 

**TOTAL SQ FT: 868** 

**EXTERIOR SQ FT: 100** 

TOTAL SQ FT: 924