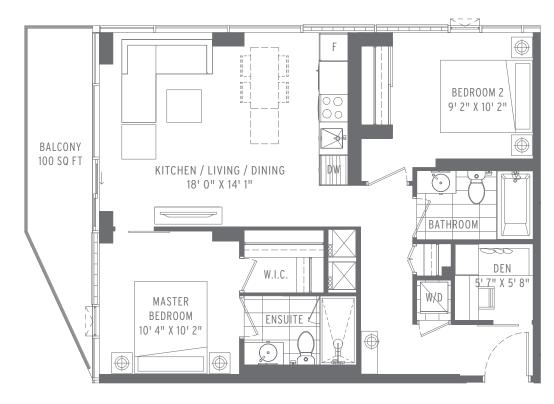

**TOTAL SQ FT: 789** 

**EXTERIOR SQ FT: 66** 

**TOTAL SQ FT: 815** 

**EXTERIOR SQ FT: 162** 

**EXTERIOR SQ FT: 63** 

**TOTAL SQ FT: 868** 

**EXTERIOR SQ FT: 100** 

TOTAL SQ FT: 924