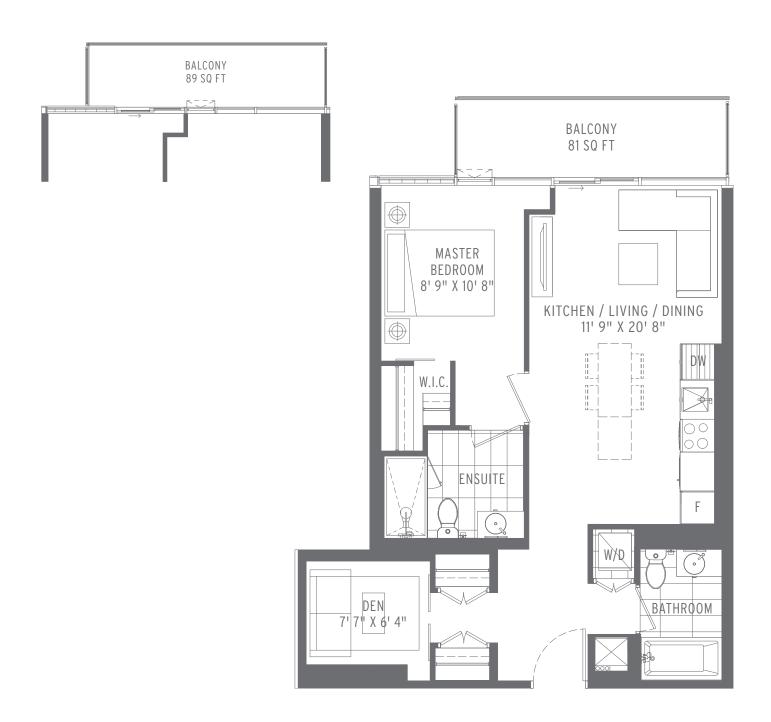

**EXTERIOR SQ FT: 105** 

EXTERIOR SQ FT: 101

**TOTAL SQ FT: 663** 

**EXTERIOR SQ FT: 49** 

**TOTAL SQ FT: 660** 

EXTERIOR SQ FT: 105

**EXTERIOR SQ FT: 81** 

**EXTERIOR SQ FT: 51** 