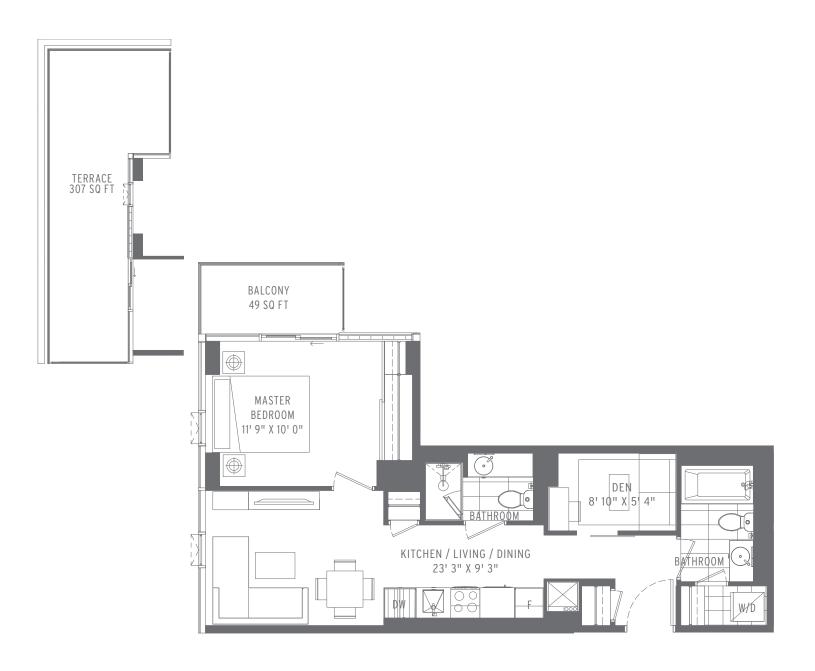

# **SYCAMORE 2 BED, 2 BATH**

INTERIOR SQ FT: 873

**EXTERIOR SQ FT: 236** 

**TOTAL SQ FT: 1,109** 