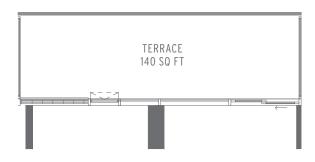

**TOTAL SQ FT: 789** 

**EXTERIOR SQ FT: 66** 

**TOTAL SQ FT: 815** 

**EXTERIOR SQ FT: 162** 

**EXTERIOR SQ FT: 63** 

**TOTAL SQ FT: 868** 

**EXTERIOR SQ FT: 100** 

TOTAL SQ FT: 924