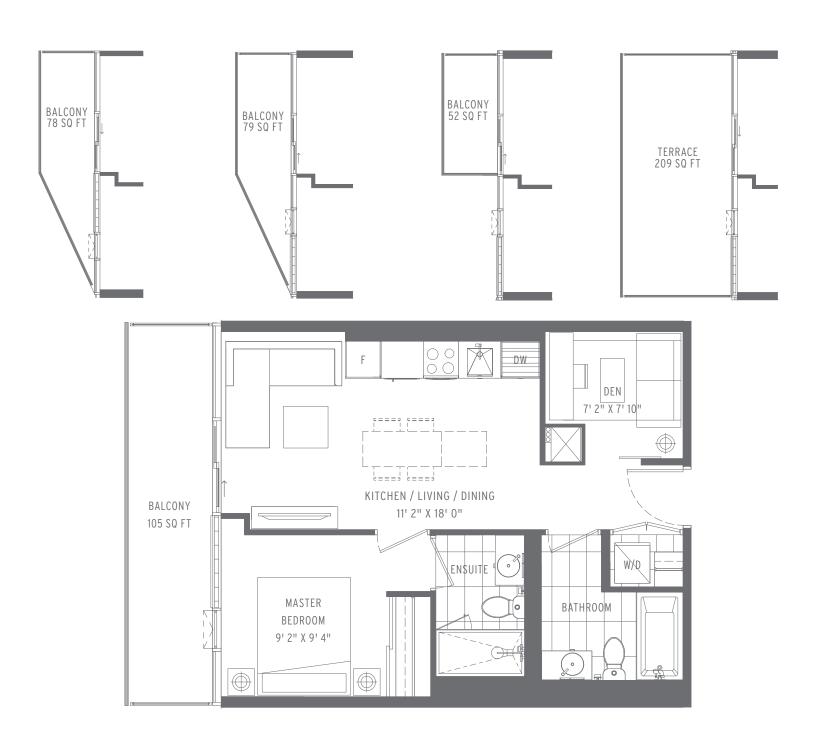

**EXTERIOR SQ FT: 105** 

EXTERIOR SQ FT: 101

**TOTAL SQ FT: 663** 

**EXTERIOR SQ FT: 49** 

**TOTAL SQ FT: 660** 

EXTERIOR SQ FT: 105

**EXTERIOR SQ FT: 81** 

**EXTERIOR SQ FT: 51** 