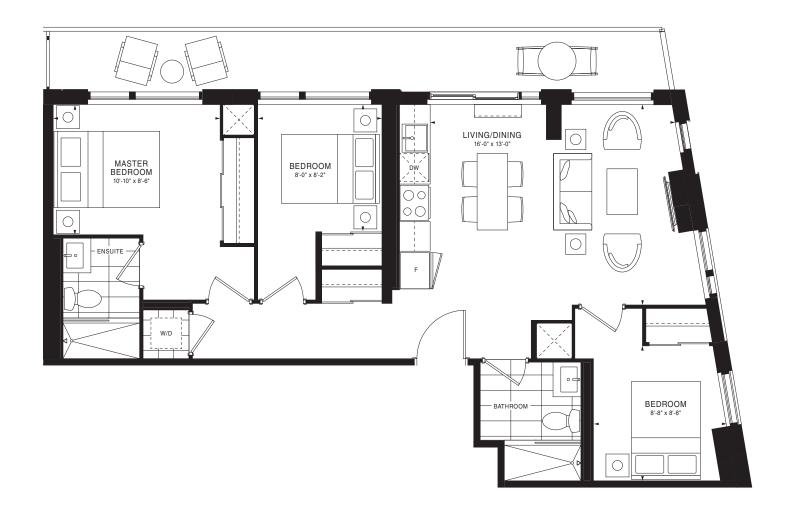

4 06 30 04 06 30 04 06 30 04 06 30 04 06 30 04 06 30 04 06 30 04 06 30 04 06 30 04 06 30 04 06 30 04 06 30 04 06 30 04 06 30 04 06 30 04 06 30 04 06 30 04 06 30 04 06 30 04 06 30 04 06 30 04 06 30 04 06 30 04 06 30 04 06 30 04 06 30 04 06 30 04 06 30 04 06 30 04 06 30 04 06 30 04 06 30 04 06 30 04 06 30 04 06 30 04 06 30 04 06 30 04 06 30 04 06 30 04 06 30 04 06 30 04 06 30 04 06 30 04 06 30 04 06 30 04 06 30 04 06 30 04 06 30 04 06 30 04 06 30 04 06 30 04 06 30 04 06 30 04 06 30 04 06 30 04 06 30 04 06 30 04 06 30 04 06 30 04 06 30 04 06 30 04 06 30 04 06 30 04 06 30 04 06 30 04 06 30 04 06 30 04 06 30 04 06 30 04 06 30 04 06 30 04 06 30 04 06 30 04 06 30 04 06 30 04 06 30 04 06 30 04 06 30 04 06 30 04 06 3

FLOOR 3











FLOOR 21





FLOOR 6







FLOOR 21













FLOOR 5















FLOOR 6







FLOORS 13-20





FLOOR 2



FLOOR 3



FLOOR 4



FLOOR 5







FLOORS 13-20





FLOOR 12







FLOOR 21







FLOOR 11





FLOORS 7-10

FLOOR 11







FLOORS 13-19







FLOOR 4







FLOOR 4







FLOOR 4





FLOOR 4







FLOOR 4





FLOOR 4





FLOOR 4