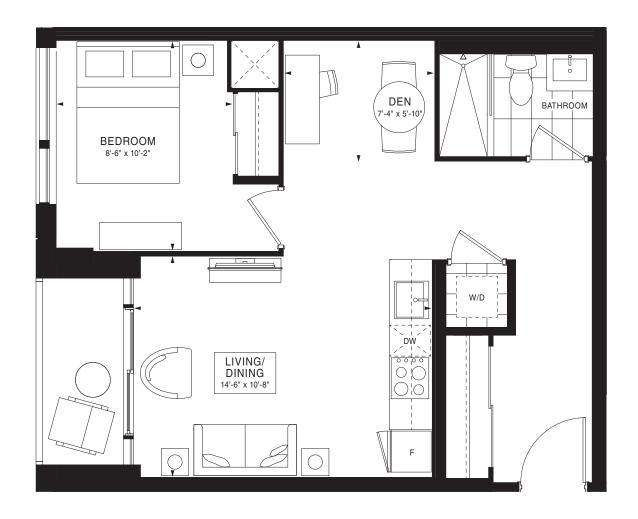

OOR 5

FLOOR 6







FLOOR 3

N













FLOOR 5



FLOOR 6



FLOORS 7-10



FLOOR 11



FLOOR 12



FLOORS 13-20







FLOOR 6







FLOORS 7-10

FLOOR 11







FLOOR 3







FLOORS 4-5



FLOOR 6



FLOORS 7-11



FLOOR 12



FLOORS 13-20



FLOOR 21







FLOORS 13-20











FLOOR 6



FLOORS 7-11



FLOOR 12



FLOORS 13-20



FLOOR 21













FLOORS 13-20

## EMPIRE QUAY HOUSE











FLOOR 4

FLOOR 5







FLOOR 6

## EMPIRE QUAY HOUSE















FLOORS 14-19





FLOOR 3







FLOOR 3



















FLOOR 5











FLOORS 14-19







FLOOR 2







FLOORS 13-20





















FLOOR 3











FLOOR 3







FLOOR 4

FLOOR 5







FLOOR 2













OR 4 FLOOR 5

## EMPIRE QUAY HOUSE















FLOORS 13-20 FLOOR 21





FLOOR 3







FLOOR 5





FLOOR 6









FLOOR 11









FLOOR 11









FLOOR 6







FLOORS 7-10

FLOOR 11

24

23

 $\widehat{\mathbb{N}}$ 





FLOOR 6









FLOOR 11







FLOOR 3





FLOOR 3







FLOOR 4

















FLOOR 5





FLOOR 21













FLOOR 2 FLOOR 3 FLOOR 4

FLOOR 5







FLOOR 11







FLOOR 5



















32 33 01 02 03 04 05 06 33 01 02 03 04 05 06 30 01 02 03 04 05 06 30 02 03 04 05 06 30 02 03 04 05 06 30 02 03 04 05 06 30 02 03 04 05 06 30 02 03 04 05 06 30 02 03 04 05 06 30 02 03 04 05 06 30 02 03 04 05 06 30 02 03 04 05 06 30 02 03 04 05 06 30 02 03 04 05 06 30 02 03 04 05 06 30 02 03 04 05 06 30 02 03 04 05 06 30 02 03 04 05 06 30 02 03 04 05 06 30 02 03 04 05 06 30 02 03 04 05 06 30 02 03 04 05 06 30 02 03 04 05 06 30 02 03 04 05 06 30 02