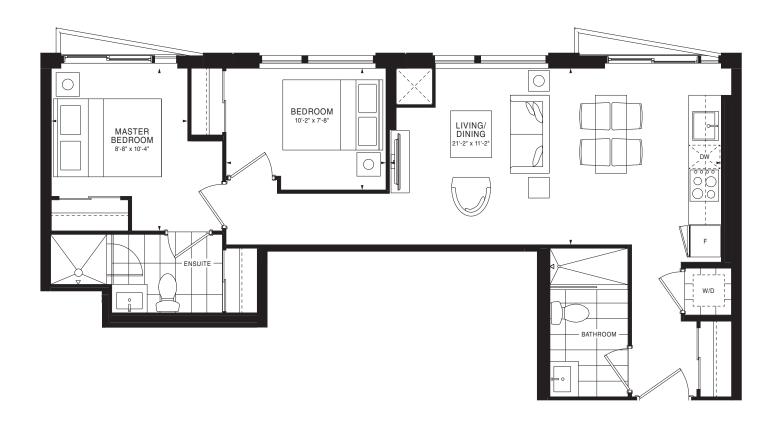

FLOORS 7-11



FLOOR 12



FLOORS 13-20



FLOOR 21













FLOORS 13-20

## EMPIRE QUAY HOUSE











FLOOR 4

FLOOR 5







FLOOR 6

## EMPIRE QUAY HOUSE















FLOORS 14-19





FLOOR 3







FLOOR 3



















FLOOR 5











FLOORS 14-19







FLOOR 2







FLOORS 13-20





















FLOOR 3











FLOOR 3







FLOOR 4

FLOOR 5







FLOOR 2













OR 4 FLOOR 5

## EMPIRE QUAY HOUSE















FLOORS 13-20 FLOOR 21





FLOOR 3







FLOOR 5





FLOOR 6









FLOOR 11









FLOOR 11









FLOOR 6







FLOORS 7-10

FLOOR 11

24

23

 $\widehat{\mathbb{N}}$ 





FLOOR 6









FLOOR 11







FLOOR 3





FLOOR 3







FLOOR 4

















FLOOR 5





FLOOR 21













FLOOR 2 FLOOR 3 FLOOR 4

FLOOR 5







FLOOR 11







FLOOR 5



















32 33 01 02 03 04 05 06 33 01 02 03 04 05 06 30 01 02 03 04 05 06 30 02 03 04 05 06 30 02 03 04 05 06 30 02 03 04 05 06 30 02 03 04 05 06 30 02 03 04 05 06 30 02 03 04 05 06 30 02 03 04 05 06 30 02 03 04 05 06 30 02 03 04 05 06 30 02 03 04 05 06 30 02 03 04 05 06 30 02 03 04 05 06 30 02 03 04 05 06 30 02 03 04 05 06 30 02 03 04 05 06 30 02 03 04 05 06 30 02 03 04 05 06 30 02 03 04 05 06 30 02 03 04 05 06 30 02 03 04 05 06 30 02 03 04 05 06 30 02 03 04 05 06 30 02 03 04 05 06 30 02 03 04 05 06 30 02 03 04 05 06 30 02 03 04 05 06 30 02 03 04 05 06 30 02 03 04 05 06 30 02 03 04 05 06 30 02 03 04 05 06 30 02 03 04 05 06 30 02 03 04 05 06 30 02 03 04 05 06 30 02 03 04 05 06 30 02 03 04 05 06 30 02 03 04 05 06 30 02 03 04 05 06 30 02 04 05 06 30 02