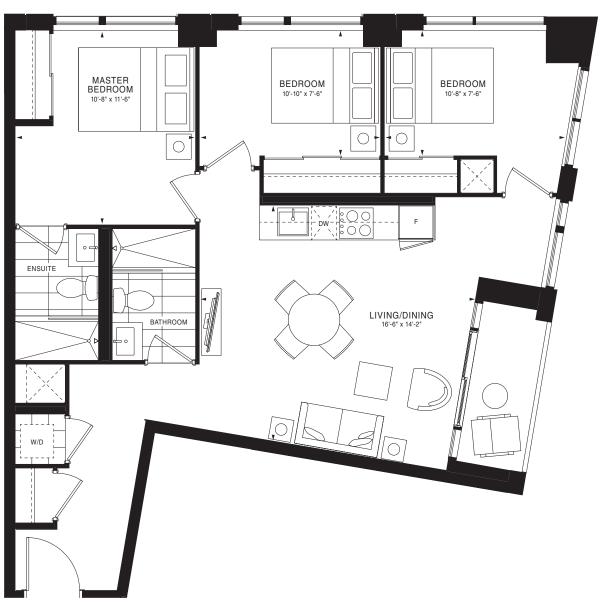

0 04 06 30 04 06 30 04 06 30 04 06 30 04 06 30 04 06 30 04 06 30 04 06 30 04 06 30 04 06 30 04 06 30 04 06 30 04 06 30 04 06 30 04 06 30 04 06 30 04 06 30 04 06 30 04 06 30 04 06 30 04 06 30 04 06 30 04 06 30 04 06 30 04 06 30 04 06 30 04 06 30 04 06 30 04 06 30 04 06 30 04 06 30 04 06 30 04 06 30 04 06 30 04 06 30 04 06 30 04 06 30 04 06 30 04 06 30 04 06 30 04 06 30 04 06 30 04 06 30 04 06 30 04 06 30 04 06 30 04 06 30 04 06 30 04 06 30 04 06 30 04 06 30 04 06 30 04 06 30 04 06 30 04 06 30 04 06 30 04 06 30 04 06 30 04 06 30 04 06 30 04 06 30 04 06 30 04 06 30 04 06 30 04 06 30 04 06 30 04 06 30 04 06 30 04 06 30 04 06 30 04 06 30 04 06 30 04 06 30 04 06 30 04 06 30 04 06 30 04 06 30 04 06 30 04 06 30 04 06 30 04 06 30 04 06 3

FLOOR 3











FLOOR 21





FLOOR 6







FLOOR 21













FLOOR 5















FLOOR 6







FLOORS 13-20





FLOOR 2



FLOOR 3



FLOOR 4



FLOOR 5







FLOORS 13-20





FLOOR 12







FLOOR 21







FLOOR 11





FLOORS 7-10

FLOOR 11







FLOORS 13-19







FLOOR 4







FLOOR 4







FLOOR 4





FLOOR 4







FLOOR 4





FLOOR 4





FLOOR 4