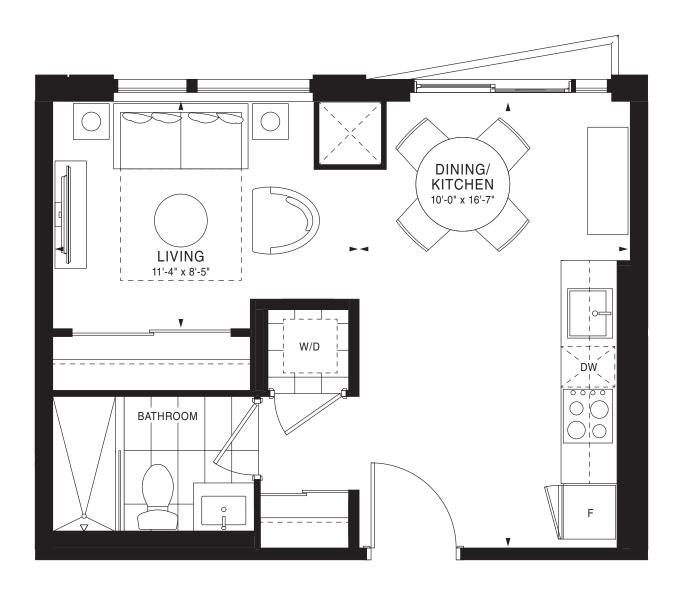

FLOOR 4

FLOORS 7-10







FLOOR 3









N

FLOOR 5

FLOOR 6







FLOOR 3

N













FLOOR 5



FLOOR 6



FLOORS 7-10



FLOOR 11



FLOOR 12



FLOORS 13-20







FLOOR 6







FLOORS 7-10

FLOOR 11







FLOOR 3







FLOORS 4-5



FLOOR 6



FLOORS 7-11



FLOOR 12



FLOORS 13-20



FLOOR 21







FLOORS 13-20











FLOOR 6



FLOORS 7-11



FLOOR 12



FLOORS 13-20



FLOOR 21













FLOORS 13-20

## EMPIRE QUAY HOUSE











FLOOR 4

FLOOR 5







FLOOR 6

## EMPIRE QUAY HOUSE















FLOORS 14-19





FLOOR 3







FLOOR 3



















FLOOR 5











FLOORS 14-19







FLOOR 2







FLOORS 13-20





















FLOOR 3











FLOOR 3







FLOOR 4

FLOOR 5







FLOOR 2













OR 4 FLOOR 5

## EMPIRE QU