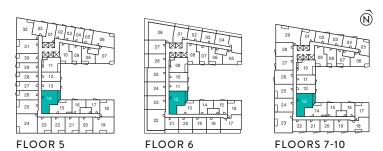

13-20



FLOOR 21













FLOORS 13-20

## EMPIRE QUAY HOUSE











FLOOR 4

FLOOR 5







FLOOR 6

## EMPIRE QUAY HOUSE















FLOORS 14-19





FLOOR 3







FLOOR 3



















FLOOR 5











FLOORS 14-19







FLOOR 2







FLOORS 13-20





















FLOOR 3











FLOOR 3







FLOOR 4

FLOOR 5







FLOOR 2













OR 4 FLOOR 5

## EMPIRE QUAY HOUSE















FLOORS 13-20 FLOOR 21





FLOOR 3







FLOOR 5





FLOOR 6









FLOOR 11









FLOOR 11









FLOOR 6







FLOORS 7-10

FLOOR 11

24

23

 $\widehat{\mathbb{N}}$ 





FLOOR 6









FLOOR 11







FLOOR 3





FLOOR 3







FLOOR 4

















FLOOR 5





FLOOR 21













FLOOR 2 FLOOR 3 FLOOR 4

FLOOR 5







FLOOR 11







FLOOR 5



















32 33 01 02 03 04 05 06 33 01 02 03 04 05 06 30 01 02 03 04 05 06 30 02 03 04 05 06 30 02 03 04 05 06 30 02 03 04 05 06 30 02 03 04 05 06 30 02 03 04 05 06 30 02 03 04 05 06 30 02 03 04 05 06 30 02 03 04 05 06 30 02 03 04 05 06 30 02 03 04 05 06 30 02 03 04 05 06 30 02 03 04 05 06 30 02 03 04 05 06 30 02 03 04 05 06 30 02 03 04 05 06 30 02 03 04 05 06 30 02 03 04 05 06 30 02 03 04 05 06 30 02 03 04 05 06 30 02 03 04 05 06 30 02 03 04 05 06 30 02 03 04 05 06 30 02 03 04 05 06 30 02 03 04 05 06 30 02 03 04 05 06 30 02 03 04 05 06 30 02 03 04 05 06 30 02 03 04 05 06 30 02 03 04 05 06 30 02 03 04 05 06 30 02 03 04 05 06 30 02 03 04 05 06 30 02 03 04 05 06 30 02 03 04 05 06 30 02 03 04 05 06 30 02 03 04 05 06 30 02 03 04 05 06 30 02 04 05 06 30 02 04 05 06 30 02 04 05 06 30 02 04 05