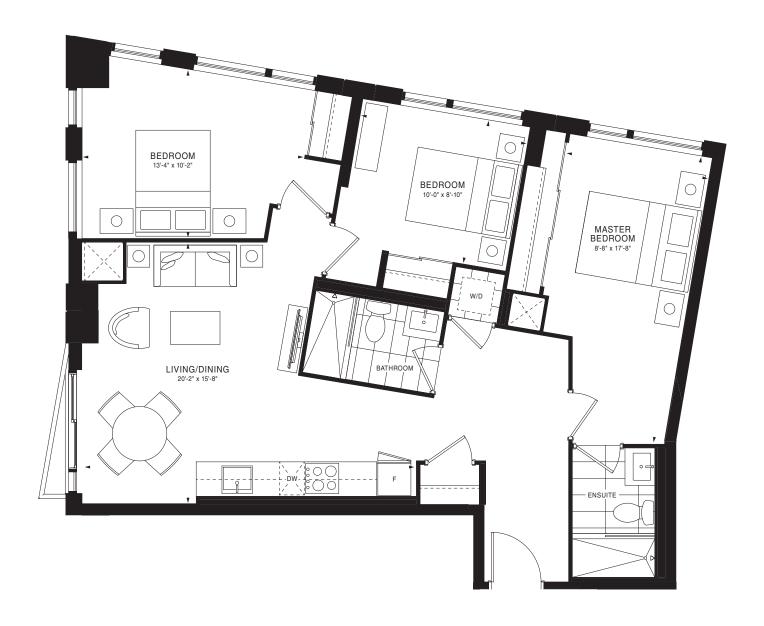

04 06 30 04 06 30 04 06 30 04 06 30 04 06 30 04 06 30 04 06 30 04 06 30 04 06 30 04 06 30 04 06 30 04 06 30 04 06 30 04 06 30 04 06 30 04 06 30 04 06 30 04 06 30 04 06 30 04 06 30 04 06 30 04 06 30 04 06 30 04 06 30 04 06 30 04 06 30 04 06 30 04 06 30 04 06 30 04 06 30 04 06 30 04 06 30 04 06 30 04 06 30 04 06 30 04 06 30 04 06 30 04 06 30 04 06 30 04 06 30 04 06 30 04 06 30 04 06 30 04 06 30 04 06 30 04 06 30 04 06 30 04 06 30 04 06 30 04 06 30 04 06 30 04 06 30 04 06 30 04 06 30 04 06 30 04 06 30 04 06 30 04 06 30 04 06 30 04 06 30 04 06 30 04 06 30 04 06 30 04 06 30 04 06 30 04 06 30 04 06 30 04 06 30 04 06 30 04 06 3

FLOOR 3











FLOOR 21





FLOOR 6







FLOOR 21













FLOOR 5















FLOOR 6







FLOORS 13-20





FLOOR 2



FLOOR 3



FLOOR 4



FLOOR 5







FLOORS 13-20





FLOOR 12







FLOOR 21







FLOOR 11





FLOORS 7-10

FLOOR 11







FLOORS 13-19







FLOOR 4







FLOOR 4







FLOOR 4





FLOOR 4







FLOOR 4





FLOOR 4





FLOOR 4