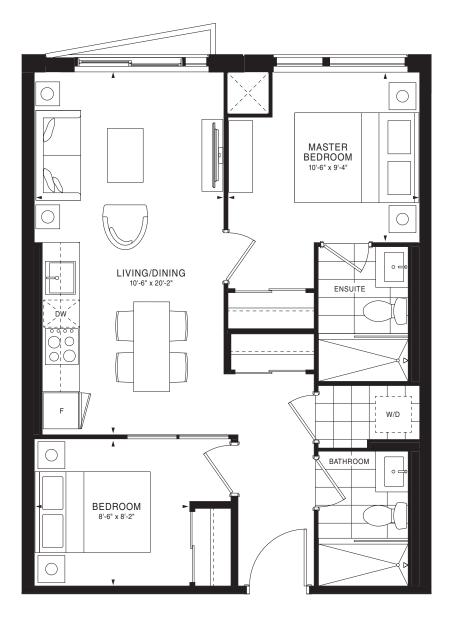

FLOOR 11







FLOOR 3







FLOORS 4-5



FLOOR 6



FLOORS 7-11



FLOOR 12



FLOORS 13-20



FLOOR 21







FLOORS 13-20











FLOOR 6



FLOORS 7-11



FLOOR 12



FLOORS 13-20



FLOOR 21













FLOORS 13-20

## EMPIRE QUAY HOUSE











FLOOR 4

FLOOR 5







FLOOR 6

## EMPIRE QUAY HOUSE















FLOORS 14-19





FLOOR 3







FLOOR 3



















FLOOR 5











FLOORS 14-19







FLOOR 2







FLOORS 13-20





















FLOOR 3











FLOOR 3







FLOOR 4

FLOOR 5







FLOOR 2













OR 4 FLOOR 5

## EMPIRE QUAY HOUSE















FLOORS 13-20 FLOOR 21





FLOOR 3







FLOOR 5





FLOOR 6









FLOOR 11









FLOOR 11









FLOOR 6







FLOORS 7-10

FLOOR 11

24

23

 $\widehat{\mathbb{N}}$ 





FLOOR 6









FLOOR 11







FLOOR 3





FLOOR 3







FLOOR 4

















FLOOR 5





FLOOR 21













FLOOR 2 FLOOR 3 FLOOR 4

FLOOR 5







FLOOR 11







FLOOR 5



















32 33 01 02 03 04 05 06 33 01 02 03 04 05 06 30 01 02 03 04 05 06 30 02 03 04 05 06 30 02 03 04 05 06 30 02 03 04 05 06 30 02 03 04 05 06 30 02 03 04 05 06 30 02 03 04 05 06 30 02 03 04 05 06 30 02 03 04 05 06 30 02 03 04 05 06 30 02 03 04 05 06 30 02 03 04 05 06 30 02 03 04 05 06 30 02 03 04 05 06 30 02 03 04 05 06 30 02 03 04 05 06 30 02 03 04 05 06 30 02 03 04 05 06 30 02 03 04 05 06 30 02 03 04 05 06 30 02 03 04 05 06 30 02 03 04 05 06 30 02 03 04 05 06 30 02 03 04 05 06 30 02 03 04 05 06 30 02 03 04 05 06 30 02 03 04 05 06 30 02 03 04 05 06 30 02 03 04 05 06 30 02 03 04 05 06 30 02 03 04 05 06