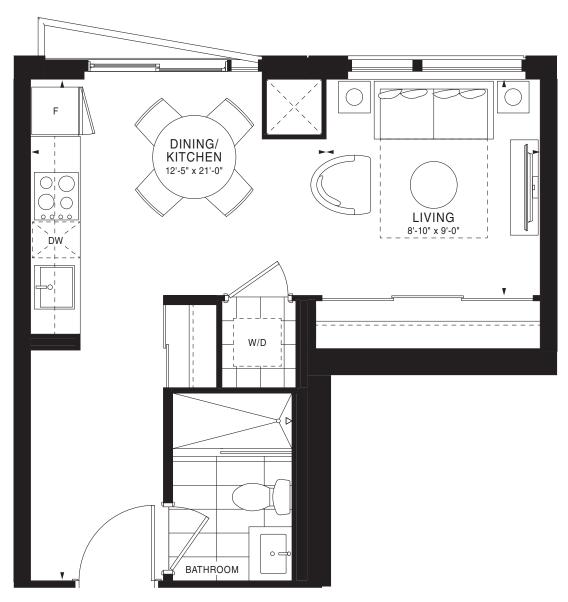

## EMPIRE QUAY HOUSE

FLOORS 14-19

FLOOR 3

FLOOR 3

FLOOR 5

FLOORS 14-19

FLOOR 2

FLOORS 13-20