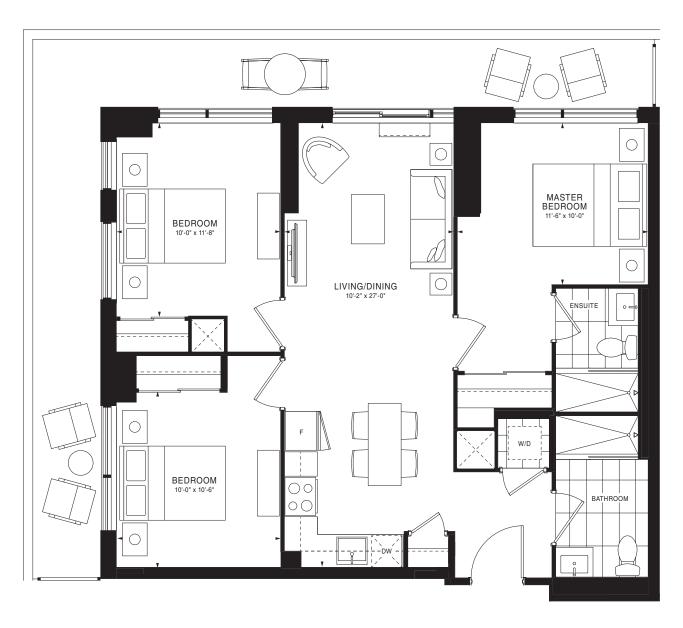

FLOOR 11

FLOOR 3

FLOORS 4-5

FLOOR 6

FLOORS 7-11

FLOOR 12

FLOORS 13-20

FLOOR 21