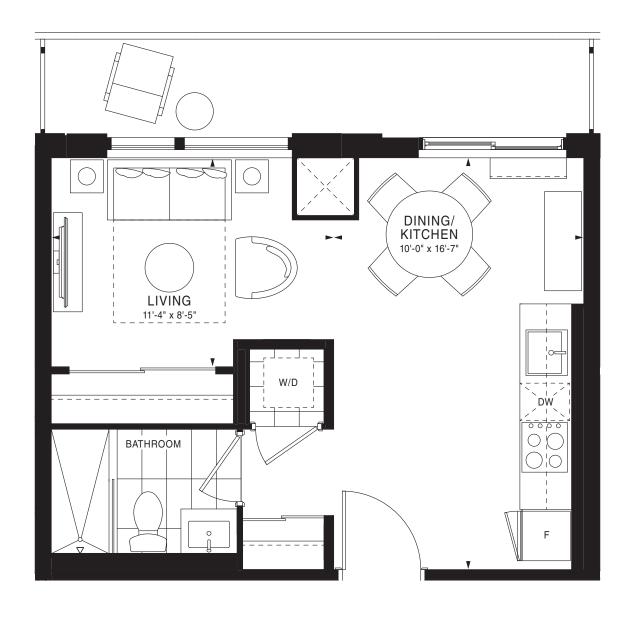

FLOOR 4

FLOORS 7-10







FLOOR 3









N

FLOOR 5

FLOOR 6







FLOOR 3

N













FLOOR 5



FLOOR 6



FLOORS 7-10



FLOOR 11



FLOOR 12



FLOORS 13-20







FLOOR 6







FLOORS 7-10

FLOOR 11







FLOOR 3







FLOORS 4-5



FLOOR 6



FLOORS 7-11



FLOOR 12



FLOORS 13-20



FLOOR 21







FLOORS 13-20











FLOOR 6



FLOORS 7-11



FLOOR 12



FLOORS 13-20



FLOOR 21













FLOORS 13-20

## EMPIRE QUAY HOUSE











FLOOR 4

FLOOR 5







FLOOR 6

## EMPIRE QUAY HOUSE















FLOORS 14-19





FLOOR 3







FLOOR 3



















FLOOR 5











FLOORS 14-19







FLOOR 2







FLOORS 13-20





















FLOOR 3











FLOOR 3







FLOOR 4

FLOOR 5







FLOOR 2













OR 4 FLOOR 5

## EMP