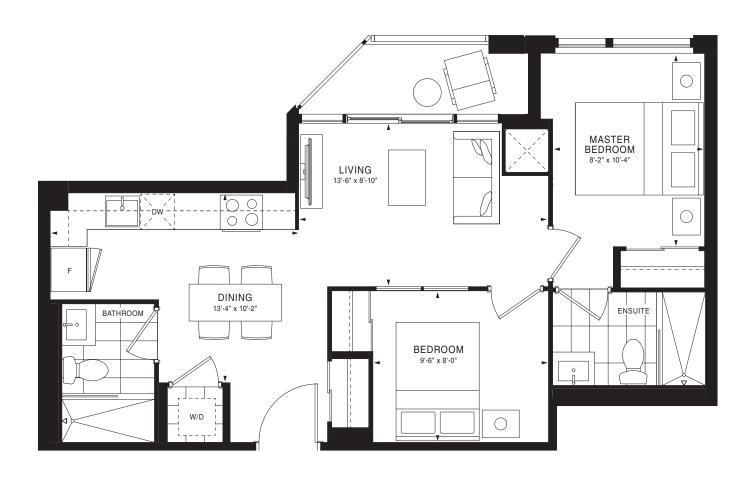

6



FLOORS 7-10



FLOOR 11



FLOOR 12



FLOORS 13-20







FLOOR 6







FLOORS 7-10

FLOOR 11







FLOOR 3







FLOORS 4-5



FLOOR 6



FLOORS 7-11



FLOOR 12



FLOORS 13-20



FLOOR 21







FLOORS 13-20











FLOOR 6



FLOORS 7-11



FLOOR 12



FLOORS 13-20



FLOOR 21













FLOORS 13-20

## EMPIRE QUAY HOUSE











FLOOR 4

FLOOR 5







FLOOR 6

## EMPIRE QUAY HOUSE















FLOORS 14-19





FLOOR 3







FLOOR 3



















FLOOR 5











FLOORS 14-19







FLOOR 2







FLOORS 13-20





















FLOOR 3











FLOOR 3







FLOOR 4

FLOOR 5







FLOOR 2













OR 4 FLOOR 5

## EMPIRE QUAY HOUSE















FLOORS 13-20 FLOOR 21





FLOOR 3







FLOOR 5





FLOOR 6









FLOOR 11









FLOOR 11









FLOOR 6







FLOORS 7-10

FLOOR 11

24

23

 $\widehat{\mathbb{N}}$ 





FLOOR 6









FLOOR 11







FLOOR 3





FLOOR 3







FLOOR 4

















FLOOR 5





FLOOR 21













FLOOR 2 FLOOR 3 FLOOR 4

FLOOR 5







FLOOR 11







FLOOR 5



















32 33 01 02 03 04 05 06 33 01 02 03 04 05 06 30 01 02 03 04 05 06 30 02 03 04 05 06 30 02 03 04 05 06 30 02 03 04 05 06 30 02 03 04 05 06 30 02 03 04 05 06 30 02 03 04 05 06 30 02 03 04 05 06 30 02 03 04 05 06 30 02 03 04 05 06 30 02 03 04 05 06 30 02 03 04 05 06 30 02 03 04 05 06 30 02 03 04 05 06 30 02 03 04 05 06 30 02 03 04 05 06 30 02 03 04 05 06 30 02 03 04 05 06 30 02 03 04 05 06 30 02 03 04 05 06 30 02 03 04 05 06 30 02 03 04 05 06 30 02 03 04 05 06 30 02 03 04 05 06 30 02 03 04 05 06 30 02 03 04 05