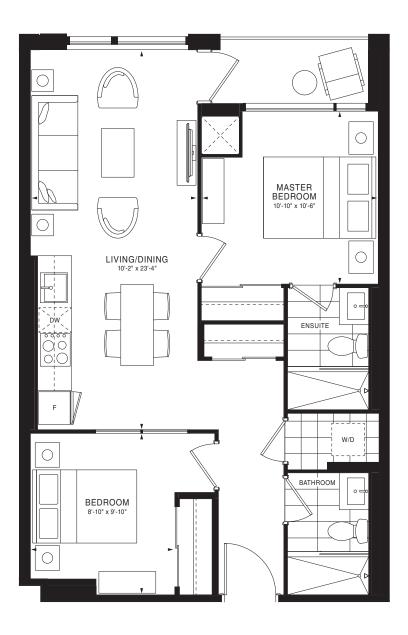

OR 21







FLOORS 13-20











FLOOR 6



FLOORS 7-11



FLOOR 12



FLOORS 13-20



FLOOR 21













FLOORS 13-20

## EMPIRE QUAY HOUSE











FLOOR 4

FLOOR 5







FLOOR 6

## EMPIRE QUAY HOUSE















FLOORS 14-19





FLOOR 3







FLOOR 3



















FLOOR 5











FLOORS 14-19







FLOOR 2







FLOORS 13-20





















FLOOR 3











FLOOR 3







FLOOR 4

FLOOR 5







FLOOR 2













OR 4 FLOOR 5

## EMPIRE QUAY HOUSE















FLOORS 13-20 FLOOR 21





FLOOR 3







FLOOR 5





FLOOR 6









FLOOR 11









FLOOR 11









FLOOR 6







FLOORS 7-10

FLOOR 11

24

23

 $\widehat{\mathbb{N}}$ 





FLOOR 6









FLOOR 11







FLOOR 3





FLOOR 3







FLOOR 4

















FLOOR 5





FLOOR 21













FLOOR 2 FLOOR 3 FLOOR 4

FLOOR 5







FLOOR 11







FLOOR 5



















32 33 01 02 03 04 05 06 33 01 02 03 04 05 06 30 01 02 03 04 05 06 30 02 03 04 05 06 30 02 03 04 05 06 30 02 03 04 05 06 30 02 03 04 05 06 30 02 03 04 05 06 30 02 03 04 05 06 30 02 03 04 05 06 30 02 03 04 05 06 30 02 03 04 05 06 30 02 03 04 05 06 30 02 03 04 05 06 30 02 03 04 05 06 30 02 03 04 05 06 30 02 03 04 05 06 30 02 03 04 05 06 30 02 03 04 05 06 30 02 03 04 05 06 30 02 03 04 05 06 30 02 03 04 05 06 30 02 03 04 05 06 30 02 03 04 05 06 30 02 03 04 05 06 30 02 03 04 05 06 30 02 03 04 05 06 30 02 03 04 05 06 30 02 03 04 05 06 30 02 03 04 05 06 30 02 03 04 05 06 30 02 03 04 05 06 30 02 03 04 05 06 30 02 03 04 05 06 30 02 03 04 05 06 30 02 03 04 05 06 30 02 03 04 05 06 30 02 03 04 05 06 30 02 03 04