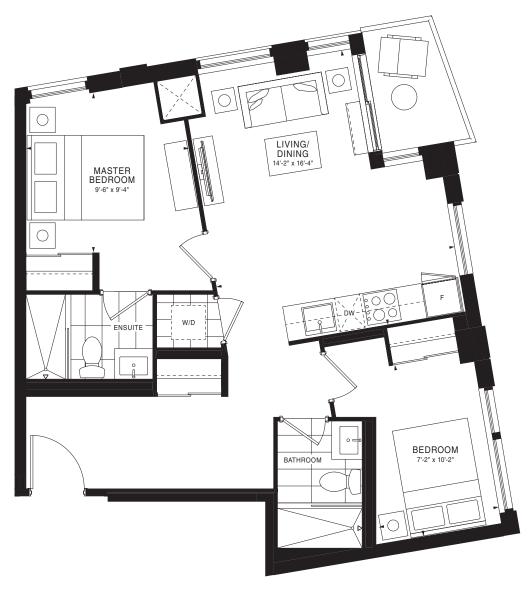

OR 6



FLOORS 7-11



FLOOR 12



FLOORS 13-20



FLOOR 21







FLOORS 13-20











FLOOR 6



FLOORS 7-11



FLOOR 12



FLOORS 13-20



FLOOR 21













FLOORS 13-20

## EMPIRE QUAY HOUSE











FLOOR 4

FLOOR 5







FLOOR 6

## EMPIRE QUAY HOUSE















FLOORS 14-19





FLOOR 3







FLOOR 3



















FLOOR 5











FLOORS 14-19







FLOOR 2







FLOORS 13-20





















FLOOR 3











FLOOR 3







FLOOR 4

FLOOR 5







FLOOR 2













OR 4 FLOOR 5

## EMPIRE QUAY HOUSE















FLOORS 13-20 FLOOR 21





FLOOR 3







FLOOR 5





FLOOR 6









FLOOR 11









FLOOR 11









FLOOR 6







FLOORS 7-10

FLOOR 11

24

23

 $\widehat{\mathbb{N}}$ 





FLOOR 6









FLOOR 11







FLOOR 3





FLOOR 3







FLOOR 4

















FLOOR 5





FLOOR 21













FLOOR 2 FLOOR 3 FLOOR 4

FLOOR 5







FLOOR 11







FLOOR 5



















32 33 01 02 03 04 05 06 33 01 02 03 04 05 06 30 01 02 03 04 05 06 30 02 03 04 05 06 30 02 03 04 05 06 30 02 03 04 05 06 30 02 03 04 05 06 30 02 03 04 05 06 30 02 03 04 05 06 30 02 03 04 05 06 30 02 03 04 05 06 30 02 03 04 05 06 30 02 03 04 05 06 30 02 03 04 05 06 30 02 03 04 05 06 30 02 03 04 05 06 30 02 03 04 05 06 30 02 03 04 05 06 30 02 03 04 05 06 30 02 03 04 05 06 30 02 03 04 05 06 30 02 03 04 05 06 30 02 03 04 05 06 30 02 03 04 05 06 30 02 03 04 05 06 30 02 03 04 05 06 30 02 03 04 05 06 30 02 03 04 05 06 30 02 03 04 05 06 30 02 03 04 05 06 30 02 03 04 05 06 30 02 03 04 05 06 30 02 03 04 05 06 30 02 03 04 05 06 30 02 03 04 05 06 30 02 03 04