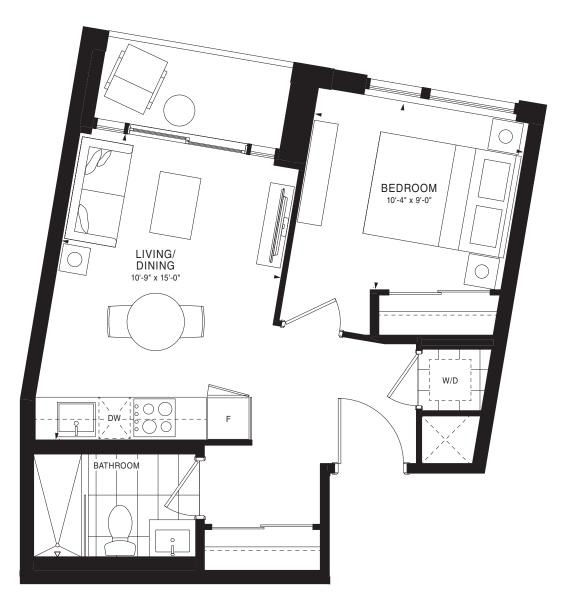

FLOOR 4

FLOORS 7-10







FLOOR 3









N

FLOOR 5

FLOOR 6







FLOOR 3

N













FLOOR 5



FLOOR 6



FLOORS 7-10



FLOOR 11



FLOOR 12



FLOORS 13-20







FLOOR 6







FLOORS 7-10

FLOOR 11







FLOOR 3







FLOORS 4-5



FLOOR 6



FLOORS 7-11



FLOOR 12



FLOORS 13-20



FLOOR 21







FLOORS 13-20











FLOOR 6



FLOORS 7-11



FLOOR 12



FLOORS 13-20



FLOOR 21













FLOORS 13-20

## EMPIRE QUAY HOUSE











FLOOR 4

FLOOR 5







FLOOR 6

## EMPIRE QUAY HOUSE















FLOORS 14-19





FLOOR 3







FLOOR 3



















FLOOR 5











FLOORS 14-19







FLOOR 2







FLOORS 13-20





















FLOOR 3











FLOOR 3







FLOOR 4

FLOOR 5







FLOOR 2













OR 4 FLOOR 5

## EMPIRE QUAY HOUSE















FLOORS 13-20 FLOOR 21





FLOOR 3







FLOOR 5





FLOOR 6









FLOOR 11









FLOOR 11









FLOOR 6







FLOORS 7-10

FLOOR 11

24

23

 $\widehat{\mathbb{N}}$ 





FLOOR 6









FLOOR 11







FLOOR 3





FLOOR 3







FLOOR 4

















FLOOR 5





FLOOR 21













FLOOR 2 FLOOR 3 FLOOR 4

FLOOR 5







FLOOR 11







FLOOR 5



















32 33 01 02 03 04 05 06 33 01 02 03 04 05 06 30 01 02 03 04 05 06 30 02 03 04 05 06 30 02 03 04 05 06 30 02 03 04 05 06 3