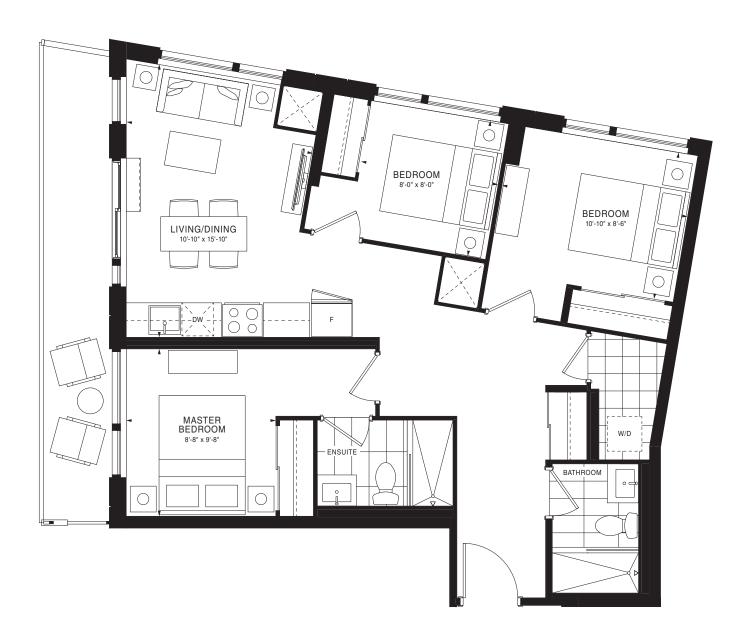

## EMPIRE QUAY HOUSE

FLOOR 4

FLOOR 5

FLOOR 6

## EMPIRE QUAY HOUSE

FLOORS 14-19

FLOOR 3

FLOOR 3

FLOOR 5

FLOORS 14-19

FLOOR 2

FLOORS 13-20

FLOOR 3

FLOOR 3

FLOOR 4

FLOOR 5

FLOOR 2

OR 4 FLOOR 5

## EMPIRE QUAY HOUSE

FLOORS 13-20 FLOOR 21

FLOOR 3

FLOOR 5

FLOOR 6

FLOOR 11

FLOOR 11

FLOOR 6