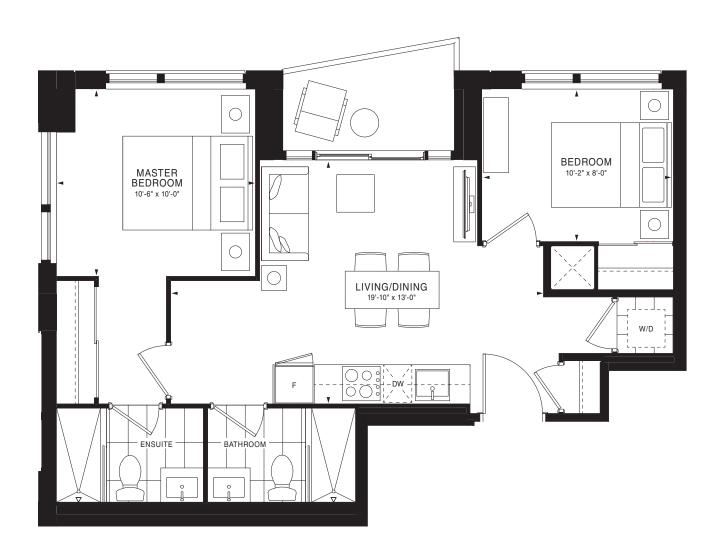

## EMPIRE QUAY HOUSE

FLOORS 13-20 FLOOR 21

FLOOR 3

FLOOR 5

FLOOR 6

FLOOR 11

FLOOR 11

FLOOR 6