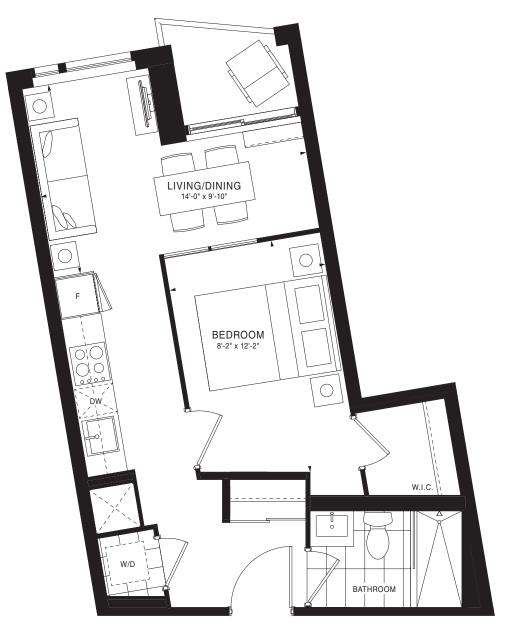

06 30 04 06 30 04 06 30 04 06 30 04 06 30 04 06 30 04 06 30 04 06 30 04 06 30 04 06 30 04 06 30 04 06 30 04 06 30 04 06 30 04 06 30 04 06 30 04 06 30 04 06 30 04 06 30 04 06 30 04 06 30 04 06 30 04 06 30 04 06 30 04 06 30 04 06 30 04 06 30 04 06 30 04 06 30 04 06 30 04 06 30 04 06 30 04 06 30 04 06 30 04 06 30 04 06 30 04 06 30 04 06 30 04 06 30 04 06 30 04 06 30 04 06 30 04 06 30 04 06 30 04 06 30 04 06 30 04 06 30 04 06 30 04 06 30 04 06 30 04 06 30 04 06 30 04 06 30 04 06 30 04 06 30 04 06 3

FLOOR 3











FLOOR 21





FLOOR 6







FLOOR 21













FLOOR 5















FLOOR 6







FLOORS 13-20





FLOOR 2



FLOOR 3



FLOOR 4



FLOOR 5







FLOORS 13-20





FLOOR 12







FLOOR 21







FLOOR 11





FLOORS 7-10

FLOOR 11







FLOORS 13-19







FLOOR 4







FLOOR 4







FLOOR 4





FLOOR 4







FLOOR 4





FLOOR 4





FLOOR 4