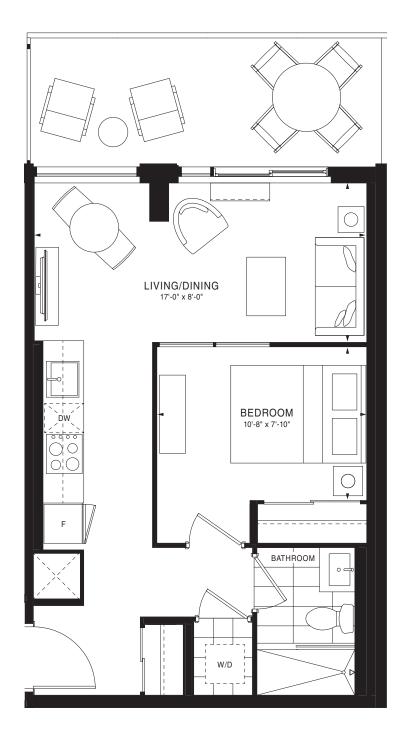

FLOOR 4

FLOORS 7-10







FLOOR 3









N

FLOOR 5

FLOOR 6







FLOOR 3

N













FLOOR 5



FLOOR 6



FLOORS 7-10



FLOOR 11



FLOOR 12



FLOORS 13-20







FLOOR 6







FLOORS 7-10

FLOOR 11







FLOOR 3







FLOORS 4-5



FLOOR 6



FLOORS 7-11



FLOOR 12



FLOORS 13-20



FLOOR 21







FLOORS 13-20











FLOOR 6



FLOORS 7-11



FLOOR 12



FLOORS 13-20



FLOOR 21













FLOORS 13-20

## EMPIRE QUAY HOUSE











FLOOR 4

FLOOR 5







FLOOR 6

## EMPIRE QUAY HOUSE















FLOORS 14-19





FLOOR 3







FLOOR 3



















FLOOR 5











FLOORS 14-19







FLOOR 2







FLOORS 13-20





















FLOOR 3











FLOOR 3







FLOOR 4

FLOOR 5







FLOOR 2













OR 4 FLOOR 5

## EMPIRE QUAY HOUSE















FLOORS 13-20 FLOOR 21





FLOOR 3







FLOOR 5





FLOOR 6









FLOOR 11









FLOOR 11









FLOOR 6







FLOORS 7-10

FLOOR 11

24

23

 $\widehat{\mathbb{N}}$ 





FLOOR 6









FLOOR 11







FLOOR 3





FLOOR 3







FLOOR 4

















FLOOR 5





FLOOR 21













FLOOR 2 FLOOR 3 FLOOR 4

FLOOR 5







FLOOR 11







FLOOR 5



















32 33 01 02 03 04 05 06 33 01 02 03 04 05 06 30 01 02 03 04 05 06 30 02 03 04 05 06 30 02 03 04 05 06 30 02 03 04 05 06 30 02 03 04 05 06 30 02 03 04 05 06 30 02 03 04 05 06 30 02 03 04 05 06 30 02 03 04 05 06 30 02 03 04 05 06 30 02 03 04 05 06 30 02 03 04 05 06 30 02 03 04 05 06 30 02 03 04 05 0