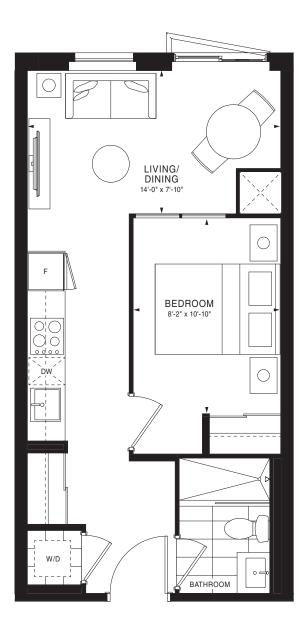

FLOOR 11

FLOOR 3

FLOORS 4-5

FLOOR 6

FLOORS 7-11

FLOOR 12

FLOORS 13-20

FLOOR 21