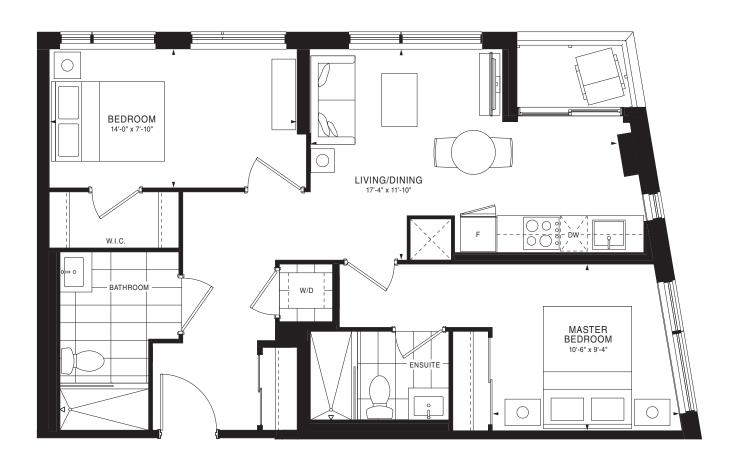

20



FLOOR 21













FLOORS 13-20

## EMPIRE QUAY HOUSE











FLOOR 4

FLOOR 5







FLOOR 6

## EMPIRE QUAY HOUSE















FLOORS 14-19





FLOOR 3







FLOOR 3



















FLOOR 5











FLOORS 14-19







FLOOR 2







FLOORS 13-20





















FLOOR 3











FLOOR 3







FLOOR 4

FLOOR 5







FLOOR 2













OR 4 FLOOR 5

## EMPIRE QUAY HOUSE















FLOORS 13-20 FLOOR 21





FLOOR 3







FLOOR 5





FLOOR 6









FLOOR 11









FLOOR 11









FLOOR 6







FLOORS 7-10

FLOOR 11

24

23

 $\widehat{\mathbb{N}}$ 





FLOOR 6









FLOOR 11







FLOOR 3





FLOOR 3







FLOOR 4

















FLOOR 5





FLOOR 21













FLOOR 2 FLOOR 3 FLOOR 4

FLOOR 5







FLOOR 11







FLOOR 5



















32 33 01 02 03 04 05 06 33 01 02 03 04 05 06 30 01 02 03 04 05 06 30 02 03 04 05 06 30 02 03 04 05 06 30 02 03 04 05 06 30 02 03 04 05 06 30 02 03 04 05 06 30 02 03 04 05 06 30 02 03 04 05 06 30 02 03 04 05 06 30 02 03 04 05 06 30 02 03 04 05 06 30 02 03 04 05 06 30 02 03 04 05 06 30 02 03 04 05 06 30 02 03 04 05 06 30 02 03 04 05 06 30 02 03 04 05 06 30 02 03 04 05 06 30 02 03 04 05 06 30 02 03 04 05 06 30 02 03 04 05 06 30 02 03 04 05 06 30 02 03 04 05 06 30 02 03 04 05 06 30 02 03 04 05 06 30 02 03 04 05 06 30 02 03 04 05 06 30 02 03 04 05 06 30 02 03 04 05 06 30 02 03 04 05 06 30 02 03 04 05 06 30 02 03 04 05 06 30 02 03 04 05 06 30 02 03 04 05 06 30 02 03 04 05 06 30 02 03 04 05 06 30 02 03 04 05 06 30 02 03 04 05 06 30 02 04 05 06 30 02 04 05 06 30 02 04 05 06 30 02 04 05 06