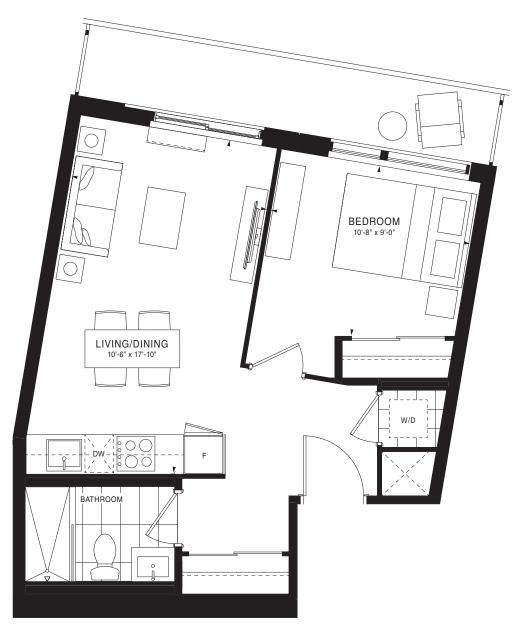

FLOOR 4

FLOORS 7-10







FLOOR 3









N

FLOOR 5

FLOOR 6







FLOOR 3

N













FLOOR 5



FLOOR 6



FLOORS 7-10



FLOOR 11



FLOOR 12



FLOORS 13-20







FLOOR 6







FLOORS 7-10

FLOOR 11







FLOOR 3







FLOORS 4-5



FLOOR 6



FLOORS 7-11



FLOOR 12



FLOORS 13-20



FLOOR 21







FLOORS 13-20











FLOOR 6



FLOORS 7-11



FLOOR 12



FLOORS 13-20



FLOOR 21













FLOORS 13-20

## EMPIRE QUAY HOUSE











FLOOR 4

FLOOR 5







FLOOR 6

## EMPIRE QUAY HOUSE















FLOORS 14-19





FLOOR 3







FLOOR 3



















FLOOR 5











FLOORS 14-19







FLOOR 2







FLOORS 13-20





















FLOOR 3











FLOOR 3







FLOOR 4

FLOOR 5







FLOOR 2













OR 4 FLOOR 5

## EMPIRE QUAY HOUSE















FLOORS 13-20 FLOOR 21





FLOOR 3







FLOOR 5





FLOOR 6









FLOOR 11









FLOOR 11









FLOOR 6







FLOORS 7-10

FLOOR 11

24

23

 $\widehat{\mathbb{N}}$ 





FLOOR 6









FLOOR 11







FLOOR 3





FLOOR 3







FLOOR 4

















FLOOR 5





FLOOR 21













FLOOR 2 FLOOR 3 FLOOR 4

FLOOR 5







FLOOR 11







FLOOR 5



















32 33 01 02 03 04 05 06 33 01 02 03 04 05 06 30 01 02 03 04 05 06 30 02 03 04 05 06 30