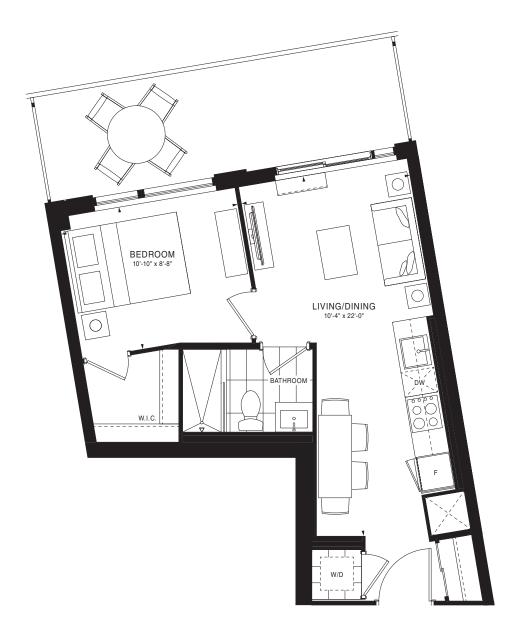

FLOOR 4

FLOORS 7-10







FLOOR 3









N

FLOOR 5

FLOOR 6







FLOOR 3

N













FLOOR 5



FLOOR 6



FLOORS 7-10



FLOOR 11



FLOOR 12



FLOORS 13-20







FLOOR 6







FLOORS 7-10

FLOOR 11







FLOOR 3







FLOORS 4-5



FLOOR 6



FLOORS 7-11



FLOOR 12



FLOORS 13-20



FLOOR 21







FLOORS 13-20











FLOOR 6



FLOORS 7-11



FLOOR 12



FLOORS 13-20



FLOOR 21













FLOORS 13-20

## EMPIRE QUAY HOUSE











FLOOR 4

FLOOR 5







FLOOR 6

## EMPIRE QUAY HOUSE















FLOORS 14-19





FLOOR 3







FLOOR 3



















FLOOR 5











FLOORS 14-19







FLOOR 2







FLOORS 13-20





















FLOOR 3











FLOOR 3







FLOOR 4

FLOOR 5







FLOOR 2













OR 4 FLOOR 5

## EMPIRE QUAY HOUSE















FLOORS 13-20 FLOOR 21





FLOOR 3







FLOOR 5





FLOOR 6









FLOOR 11









FLOOR 11









FLOOR 6







FLOORS 7-10

FLOOR 11

24

23

 $\widehat{\mathbb{N}}$ 





FLOOR 6









FLOOR 11







FLOOR 3





FLOOR 3







FLOOR 4

















FLOOR 5





FLOOR 21













FLOOR 2 FLOOR 3 FLOOR 4

FLOOR 5







FLOOR 11







FLOOR 5



















32 33 01 02 03 04 05 06 33 01 02 03 04 05 06 30 01 02 03 04 05 06 30 02 03 04 05 06 30 02 03 04 05 06 30 02 03 04 05 06 30 02 03 04 05 06 30 02 03 04 05 06 30 02 03