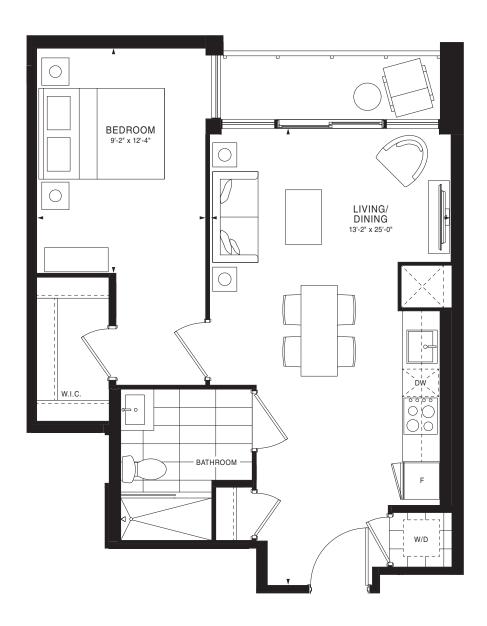

FLOOR 4

FLOORS 7-10







FLOOR 3









N

FLOOR 5

FLOOR 6







FLOOR 3

N













FLOOR 5



FLOOR 6



FLOORS 7-10



FLOOR 11



FLOOR 12



FLOORS 13-20







FLOOR 6







FLOORS 7-10

FLOOR 11







FLOOR 3







FLOORS 4-5



FLOOR 6



FLOORS 7-11



FLOOR 12



FLOORS 13-20



FLOOR 21







FLOORS 13-20











FLOOR 6



FLOORS 7-11



FLOOR 12



FLOORS 13-20



FLOOR 21













FLOORS 13-20

## EMPIRE QUAY HOUSE











FLOOR 4

FLOOR 5







FLOOR 6

## EMPIRE QUAY HOUSE















FLOORS 14-19





FLOOR 3







FLOOR 3



















FLOOR 5











FLOORS 14-19







FLOOR 2







FLOORS 13-20





















FLOOR 3











FLOOR 3







FLOOR 4

FLOOR 5







FLOOR 2













OR 4 FLOOR 5

## EMPIRE QUAY HOUSE















FLOORS 13-20 FLOOR 21





FLOOR 3







FLOOR 5





FLOOR 6









FLOOR 11









FLOOR 11









FLOOR 6







FLOORS 7-10

FLOOR 11

24

23

 $\widehat{\mathbb{N}}$ 





FLOOR 6









FLOOR 11







FLOOR 3





FLOOR 3







FLOOR 4

















FLOOR 5





FLOOR 21













FLOOR 2 FLOOR 3 FLOOR 4

FLOOR 5







FLOOR 11







FLOOR 5



















32 33 01 02 03 04 05 06 33 01 02 03 04 05 06 30 01 02 03 04 05 06 30 02 03 04 05 06 30 02 03 04 05 06 30 02 03 04 05 06 30 02 03 04 05 06 30 02 03 04 05 06 30 02 03 04 05 06 30 02 03 04 05 06 30 02 03 04 05 06 30 02 03 04 05 06 30 02 03 04 05 06 30 02 03 04 05 06 3