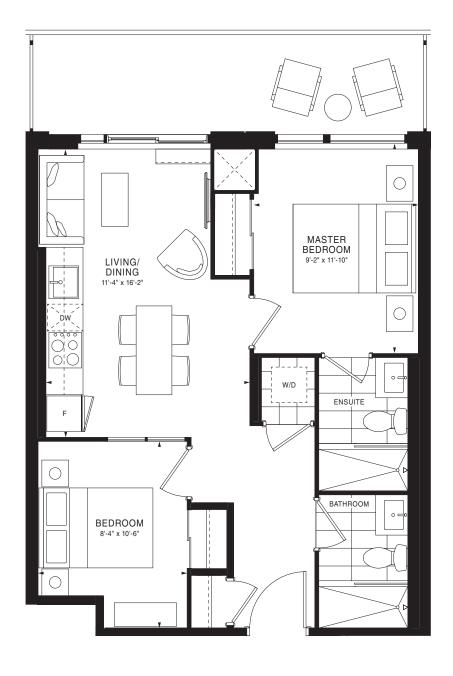

6







FLOOR 3

N













FLOOR 5



FLOOR 6



FLOORS 7-10



FLOOR 11



FLOOR 12



FLOORS 13-20







FLOOR 6







FLOORS 7-10

FLOOR 11







FLOOR 3







FLOORS 4-5



FLOOR 6



FLOORS 7-11



FLOOR 12



FLOORS 13-20



FLOOR 21







FLOORS 13-20











FLOOR 6



FLOORS 7-11



FLOOR 12



FLOORS 13-20



FLOOR 21













FLOORS 13-20

## EMPIRE QUAY HOUSE











FLOOR 4

FLOOR 5







FLOOR 6

## EMPIRE QUAY HOUSE















FLOORS 14-19





FLOOR 3







FLOOR 3



















FLOOR 5











FLOORS 14-19







FLOOR 2







FLOORS 13-20





















FLOOR 3











FLOOR 3







FLOOR 4

FLOOR 5







FLOOR 2













OR 4 FLOOR 5

## EMPIRE QUAY HOUSE















FLOORS 13-20 FLOOR 21





FLOOR 3







FLOOR 5





FLOOR 6









FLOOR 11









FLOOR 11









FLOOR 6







FLOORS 7-10

FLOOR 11

24

23

 $\widehat{\mathbb{N}}$ 





FLOOR 6









FLOOR 11







FLOOR 3





FLOOR 3







FLOOR 4

















FLOOR 5





FLOOR 21













FLOOR 2 FLOOR 3 FLOOR 4

FLOOR 5







FLOOR 11







FLOOR 5



















32 33 01 02 03 04 05 06 33 01 02 03 04 05 06 30 01 02 03 04 05 06 30 02 03 04 05 06 30 02 03 04 05 06 30 02 03 04 05 06 30 02 03 04 05 06 30 02 03 04 05 06 30 02 03 04 05 06 30 02 03 04 05 06 30 02 03 04 05 06 30 02 03 04 05 06 30 02 03 04 05 06 30 02 03 04 05 06 30 02 03 04 05 06 30 02 03 04 05 06 30 02 03 04 05 06 30 02 03 04 05 06 30 02 03 04 05 06 30 02 03 04 05 06 30 02 03 04 05 06 30 02 03 04 05 06 30 02 03 04 05 06 30 02 03 04 05 06 30 02 03 04 05 06 3