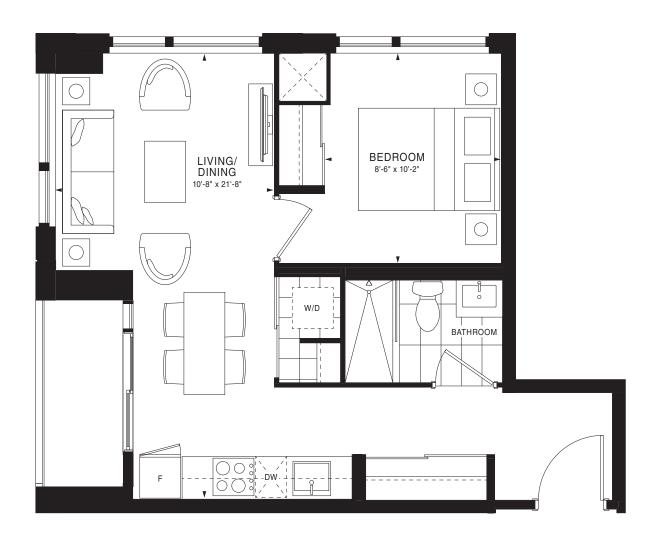

FLOOR 4

FLOORS 7-10







FLOOR 3









N

FLOOR 5

FLOOR 6







FLOOR 3

N













FLOOR 5



FLOOR 6



FLOORS 7-10



FLOOR 11



FLOOR 12



FLOORS 13-20







FLOOR 6







FLOORS 7-10

FLOOR 11







FLOOR 3







FLOORS 4-5



FLOOR 6



FLOORS 7-11



FLOOR 12



FLOORS 13-20



FLOOR 21







FLOORS 13-20











FLOOR 6



FLOORS 7-11



FLOOR 12



FLOORS 13-20



FLOOR 21













FLOORS 13-20

## EMPIRE QUAY HOUSE











FLOOR 4

FLOOR 5







FLOOR 6

## EMPIRE QUAY HOUSE















FLOORS 14-19





FLOOR 3







FLOOR 3



















FLOOR 5











FLOORS 14-19







FLOOR 2







FLOORS 13-20





















FLOOR 3











FLOOR 3







FLOOR 4

FLOOR 5







FLOOR 2













OR 4 FLOOR 5

## EMPIRE QUAY HOUSE















FLOORS 13-20 FLOOR 21





FLOOR 3







FLOOR 5





FLOOR 6









FLOOR 11









FLOOR 11









FLOOR 6







FLOORS 7-10

FLOOR 11

24

23

 $\widehat{\mathbb{N}}$ 





FLOOR 6









FLOOR 11







FLOOR 3





FLOOR 3







FLOOR 4

















FLOOR 5





FLOOR 21













FLOOR 2 FLOOR 3 FLOOR 4

FLOOR 5







FLOOR 11







FLOOR 5



















32 33 01 02 03 04 05 06 33 01 02 03 04 05 06 30 01 02 03 04 05 06 30 02 03 04 05 06 30 02 03 04 05 06 30 02 03 04 05 06 30 02 03 04 05 06 30 02 03 04 05 06 30 02 03 04 05 06 30 02