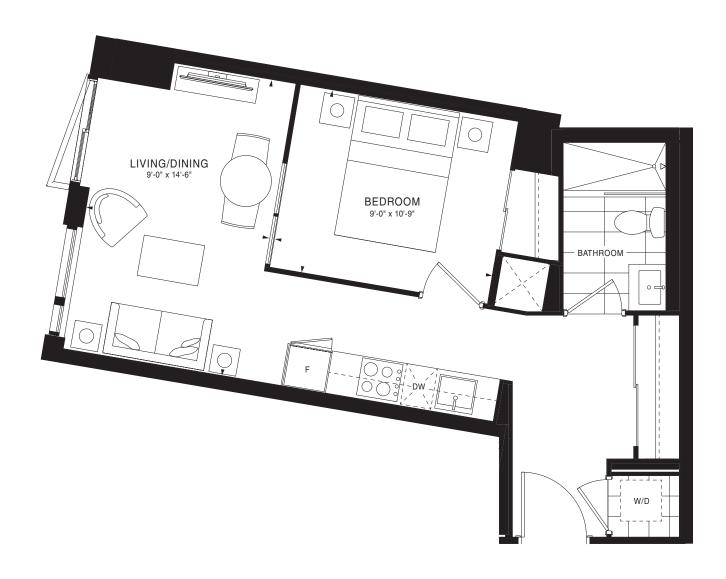

FLOOR 4

FLOORS 7-10







FLOOR 3









N

FLOOR 5

FLOOR 6







FLOOR 3

N













FLOOR 5



FLOOR 6



FLOORS 7-10



FLOOR 11



FLOOR 12



FLOORS 13-20







FLOOR 6







FLOORS 7-10

FLOOR 11







FLOOR 3







FLOORS 4-5



FLOOR 6



FLOORS 7-11



FLOOR 12



FLOORS 13-20



FLOOR 21







FLOORS 13-20











FLOOR 6



FLOORS 7-11



FLOOR 12



FLOORS 13-20



FLOOR 21













FLOORS 13-20

## EMPIRE QUAY HOUSE











FLOOR 4

FLOOR 5







FLOOR 6

## EMPIRE QUAY HOUSE















FLOORS 14-19





FLOOR 3







FLOOR 3



















FLOOR 5











FLOORS 14-19







FLOOR 2







FLOORS 13-20





















FLOOR 3











FLOOR 3







FLOOR 4

FLOOR 5







FLOOR 2













OR 4 FLOOR 5

## EMPIRE QUAY HOUSE















FLOORS 13-20 FLOOR 21





FLOOR 3







FLOOR 5





FLOOR 6









FLOOR 11









FLOOR 11









FLOOR 6







FLOORS 7-10

FLOOR 11

24

23

 $\widehat{\mathbb{N}}$ 





FLOOR 6









FLOOR 11







FLOOR 3





FLOOR 3







FLOOR 4

















FLOOR 5





FLOOR 21













FLOOR 2 FLOOR 3 FLOOR 4

FLOOR 5







FLOOR 11







FLOOR 5



















32 33 01 02 03 04 05 06 33 01 02 03 04 05 06 30 01 02 03 04 05 06 30 02 03 04 05 06 30 02 03 04 05 06 30 02 03 04 05 06 30 02 03 04 05 06 30 02 03 04 05 06 30 02 03 04 05 06 30 02 03 04 05 06 30 02 03 04 05 06 30 02 03 04 05 06 30