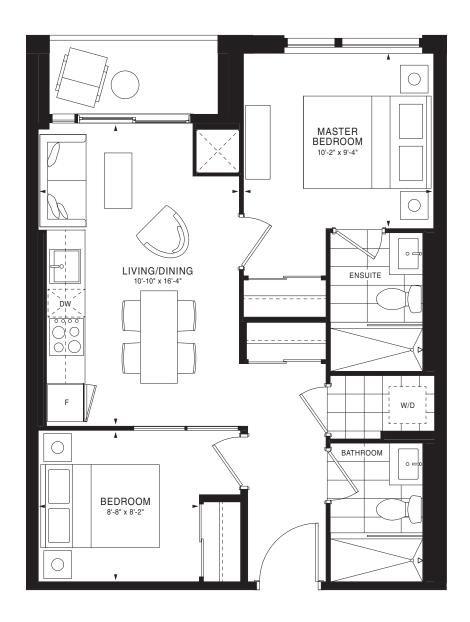

FLOOR 5



FLOOR 6



FLOORS 7-10



FLOOR 11



FLOOR 12



FLOORS 13-20







FLOOR 6







FLOORS 7-10

FLOOR 11







FLOOR 3







FLOORS 4-5



FLOOR 6



FLOORS 7-11



FLOOR 12



FLOORS 13-20



FLOOR 21







FLOORS 13-20











FLOOR 6



FLOORS 7-11



FLOOR 12



FLOORS 13-20



FLOOR 21













FLOORS 13-20

## EMPIRE QUAY HOUSE











FLOOR 4

FLOOR 5







FLOOR 6

## EMPIRE QUAY HOUSE















FLOORS 14-19





FLOOR 3







FLOOR 3



















FLOOR 5











FLOORS 14-19







FLOOR 2







FLOORS 13-20





















FLOOR 3











FLOOR 3







FLOOR 4

FLOOR 5







FLOOR 2













OR 4 FLOOR 5

## EMPIRE QUAY HOUSE















FLOORS 13-20 FLOOR 21





FLOOR 3







FLOOR 5





FLOOR 6









FLOOR 11









FLOOR 11









FLOOR 6







FLOORS 7-10

FLOOR 11

24

23

 $\widehat{\mathbb{N}}$ 





FLOOR 6









FLOOR 11







FLOOR 3





FLOOR 3







FLOOR 4

















FLOOR 5





FLOOR 21













FLOOR 2 FLOOR 3 FLOOR 4

FLOOR 5







FLOOR 11







FLOOR 5



















32 33 01 02 03 04 05 06 33 01 02 03 04 05 06 30 01 02 03 04 05 06 30 02 03 04 05 06 30 02 03 04 05 06 30 02 03 04 05 06 30 02 03 04 05 06 30 02 03 04 05 06 30 02 03 04 05 06 30 02 03 04 05 06 30 02 03 04 05 06 30 02 03 04 05 06 30 02 03 04 05 06 30 02 03 04 05 06 30 02 03 04 05 06 30 02 03 04 05 06 30 02 03 04 05 06 30 02 03 04 05 06 30 02 03 04 05 06 30 02 03 04 05 06 30 02 03 04 05 06 30 02 03 04 05 06 30 02 03 04 05 06 30 02 03 04 05 06 30 02 03 04 05 06 30 02 03 04 05 06 30 02 03 04 05