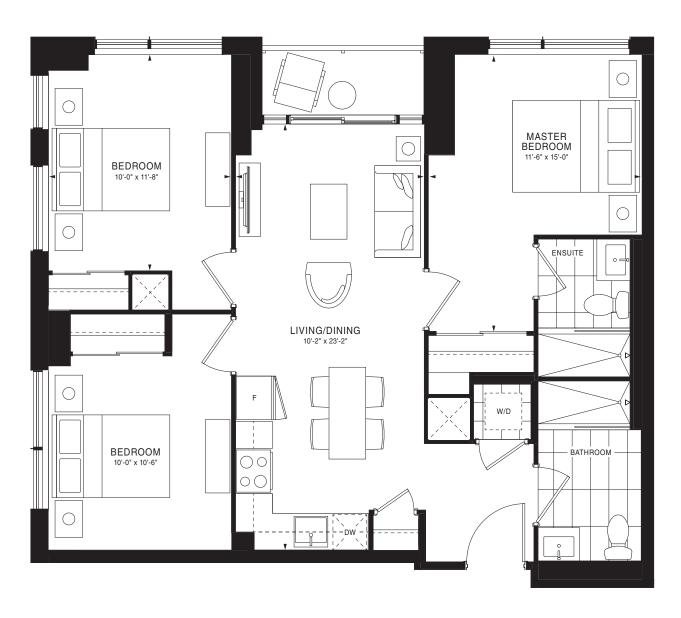

FLOOR 5

FLOOR 6

FLOORS 7-10

FLOOR 11

FLOOR 12

FLOORS 13-20

FLOOR 6

FLOORS 7-10