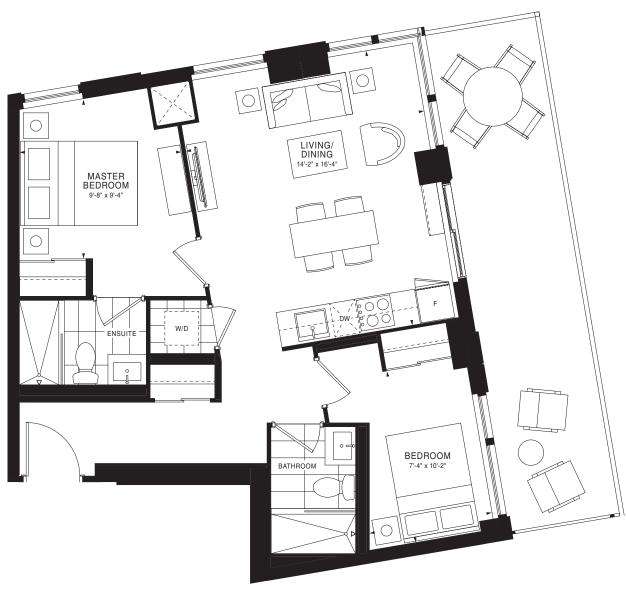

OORS 4-5



FLOOR 6



FLOORS 7-11



FLOOR 12



FLOORS 13-20



FLOOR 21







FLOORS 13-20











FLOOR 6



FLOORS 7-11



FLOOR 12



FLOORS 13-20



FLOOR 21













FLOORS 13-20

## EMPIRE QUAY HOUSE











FLOOR 4

FLOOR 5







FLOOR 6

## EMPIRE QUAY HOUSE















FLOORS 14-19





FLOOR 3







FLOOR 3



















FLOOR 5











FLOORS 14-19







FLOOR 2







FLOORS 13-20





















FLOOR 3











FLOOR 3







FLOOR 4

FLOOR 5







FLOOR 2













OR 4 FLOOR 5

## EMPIRE QUAY HOUSE















FLOORS 13-20 FLOOR 21





FLOOR 3







FLOOR 5





FLOOR 6









FLOOR 11









FLOOR 11









FLOOR 6







FLOORS 7-10

FLOOR 11

24

23

 $\widehat{\mathbb{N}}$ 





FLOOR 6









FLOOR 11







FLOOR 3





FLOOR 3







FLOOR 4

















FLOOR 5





FLOOR 21













FLOOR 2 FLOOR 3 FLOOR 4

FLOOR 5







FLOOR 11







FLOOR 5



















32 33 01 02 03 04 05 06 33 01 02 03 04 05 06 30 01 02 03 04 05 06 30 02 03 04 05 06 30 02 03 04 05 06 30 02 03 04 05 06 30 02 03 04 05 06 30 02 03 04 05 06 30 02 03 04 05 06 30 02 03 04 05 06 30 02 03 04 05 06 30 02 03 04 05 06 30 02 03 04 05 06 30 02 03 04 05 06 30 02 03 04 05 06 30 02 03 04 05 06 30 02 03 04 05 06 30 02 03 04 05 06 30 02 03 04 05 06 30 02 03 04 05 06 30 02 03 04 05 06 30 02 03 04 05 06 30 02 03 04 05 06 30 02 03 04 05 06 30 02 03 04 05 06 30 02 03 04 05 06 30 02 03 04 05 06 30 02 03 04 05 06 30 02 03 04 05 06 30 02 03 04 05 06 30 02 03 04 05 06 30 02 03 04 05 06 30 02 03 04 05 06 30 02 03 04 05 06 30 02 03 04 05