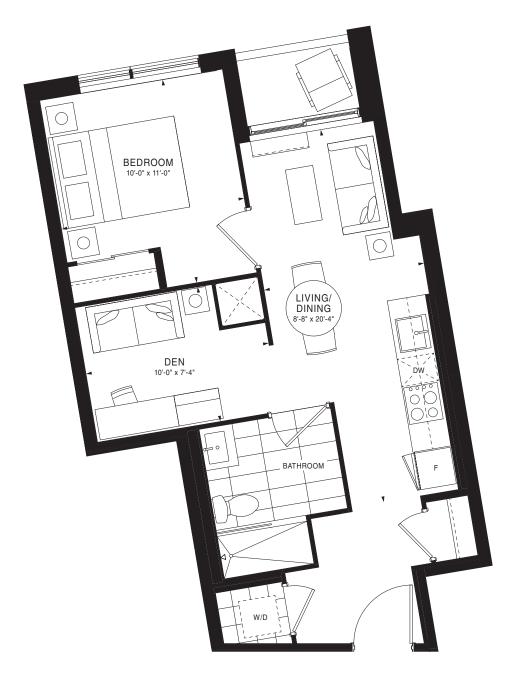

06 30 04 06 30 04 06 30 04 06 30 04 06 30 04 06 30 04 06 30 04 06 30 04 06 30 04 06 30 04 06 30 04 06 30 04 06 30 04 06 30 04 06 30 04 06 30 04 06 30 04 06 30 04 06 30 04 06 30 04 06 30 04 06 30 04 06 30 04 06 30 04 06 30 04 06 30 04 06 30 04 06 30 04 06 30 04 06 30 04 06 30 04 06 30 04 06 30 04 06 30 04 06 30 04 06 30 04 06 30 04 06 30 04 06 30 04 06 30 04 06 30 04 06 30 04 06 30 04 06 30 04 06 30 04 06 30 04 06 30 04 06 30 04 06 30 04 06 30 04 06 30 04 06 30 04 06 3

FLOOR 3











FLOOR 21





FLOOR 6







FLOOR 21













FLOOR 5















FLOOR 6







FLOORS 13-20





FLOOR 2



FLOOR 3



FLOOR 4



FLOOR 5







FLOORS 13-20





FLOOR 12







FLOOR 21







FLOOR 11





FLOORS 7-10

FLOOR 11







FLOORS 13-19







FLOOR 4







FLOOR 4







FLOOR 4





FLOOR 4







FLOOR 4





FLOOR 4





FLOOR 4