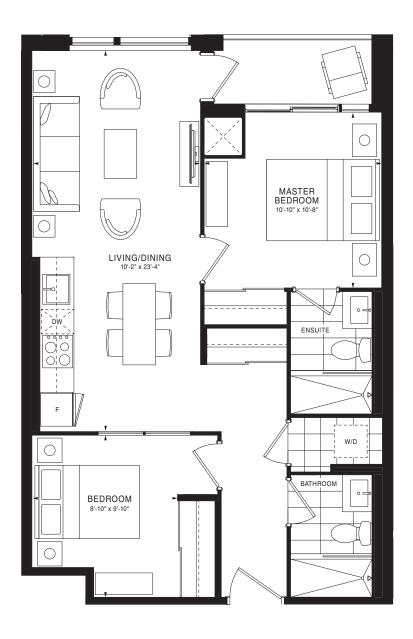

FLOOR 12



FLOORS 13-20



FLOOR 21







FLOORS 13-20











FLOOR 6



FLOORS 7-11



FLOOR 12



FLOORS 13-20



FLOOR 21













FLOORS 13-20

## EMPIRE QUAY HOUSE











FLOOR 4

FLOOR 5







FLOOR 6

## EMPIRE QUAY HOUSE















FLOORS 14-19





FLOOR 3







FLOOR 3



















FLOOR 5











FLOORS 14-19







FLOOR 2







FLOORS 13-20





















FLOOR 3











FLOOR 3







FLOOR 4

FLOOR 5







FLOOR 2













OR 4 FLOOR 5

## EMPIRE QUAY HOUSE















FLOORS 13-20 FLOOR 21





FLOOR 3







FLOOR 5





FLOOR 6









FLOOR 11









FLOOR 11









FLOOR 6







FLOORS 7-10

FLOOR 11

24

23

 $\widehat{\mathbb{N}}$ 





FLOOR 6









FLOOR 11







FLOOR 3





FLOOR 3







FLOOR 4

















FLOOR 5





FLOOR 21













FLOOR 2 FLOOR 3 FLOOR 4

FLOOR 5







FLOOR 11







FLOOR 5



















32 33 01 02 03 04 05 06 33 01 02 03 04 05 06 30 01 02 03 04 05 06 30 02 03 04 05 06 30 02 03 04 05 06 30 02 03 04 05 06 30 02 03 04 05 06 30 02 03 04 05 06 30 02 03 04 05 06 30 02 03 04 05 06 30 02 03 04 05 06 30 02 03 04 05 06 30 02 03 04 05 06 30 02 03 04 05 06 30 02 03 04 05 06 30 02 03 04 05 06 30 02 03 04 05 06 30 02 03 04 05 06 30 02 03 04 05 06 30 02 03 04 05 06 30 02 03 04 05 06 30 02 03 04 05 06 30 02 03 04 05 06 30 02 03 04 05 06 30 02 03 04 05 06 30 02 03 04 05 06 30 02 03 04 05 06 30 02 03 04 05 06 30 02 03 04 05 06 30 02 03 04 05 06 30 02 03 04 05 06 30 02 03 04 05 06 30 02 03 04 05 06 30 02 03 04 05 06 30 02 03 04 05 06 30 02 03 04 05 06 30 02 03 04