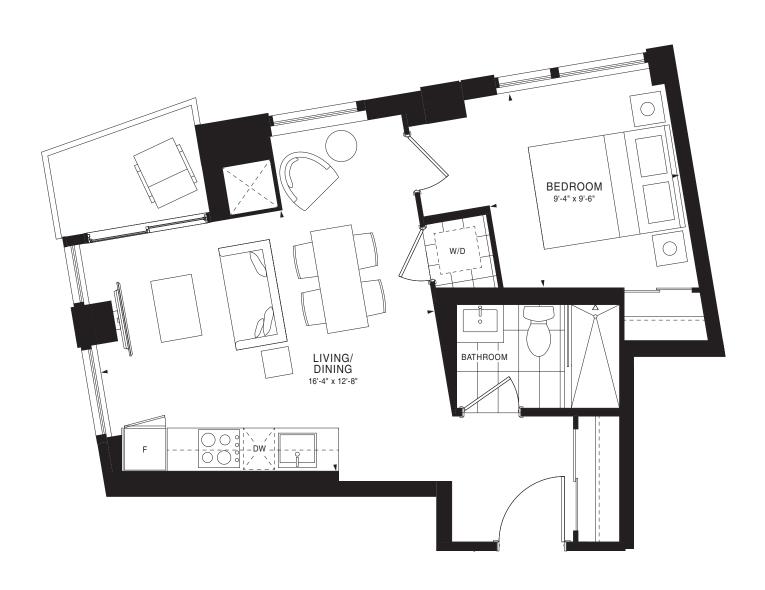

FLOOR 4

FLOORS 7-10







FLOOR 3









N

FLOOR 5

FLOOR 6







FLOOR 3

N













FLOOR 5



FLOOR 6



FLOORS 7-10



FLOOR 11



FLOOR 12



FLOORS 13-20







FLOOR 6







FLOORS 7-10

FLOOR 11







FLOOR 3







FLOORS 4-5



FLOOR 6



FLOORS 7-11



FLOOR 12



FLOORS 13-20



FLOOR 21







FLOORS 13-20











FLOOR 6



FLOORS 7-11



FLOOR 12



FLOORS 13-20



FLOOR 21













FLOORS 13-20

## EMPIRE QUAY HOUSE











FLOOR 4

FLOOR 5







FLOOR 6

## EMPIRE QUAY HOUSE















FLOORS 14-19





FLOOR 3







FLOOR 3



















FLOOR 5











FLOORS 14-19







FLOOR 2







FLOORS 13-20





















FLOOR 3











FLOOR 3







FLOOR 4

FLOOR 5







FLOOR 2













OR 4 FLOOR 5

## EMPIRE QUAY HOUSE















FLOORS 13-20 FLOOR 21





FLOOR 3







FLOOR 5





FLOOR 6









FLOOR 11









FLOOR 11









FLOOR 6







FLOORS 7-10

FLOOR 11

24

23

 $\widehat{\mathbb{N}}$ 





FLOOR 6









FLOOR 11







FLOOR 3





FLOOR 3







FLOOR 4

















FLOOR 5





FLOOR 21













FLOOR 2 FLOOR 3 FLOOR 4

FLOOR 5







FLOOR 11







FLOOR 5



















32 33 01 02 03 04 05 06 33 01 02 03 04 05 06 30 01 02 03 04 05 06 30 02 03 04 05 06 30 02 03 04 05 06 30 02 03 04 05 06 30 02 03 04 05 06 30 02 03 04 05 06 30 02 03 04 05 06 30 02 03 04 05 06 30 02 03 04 05