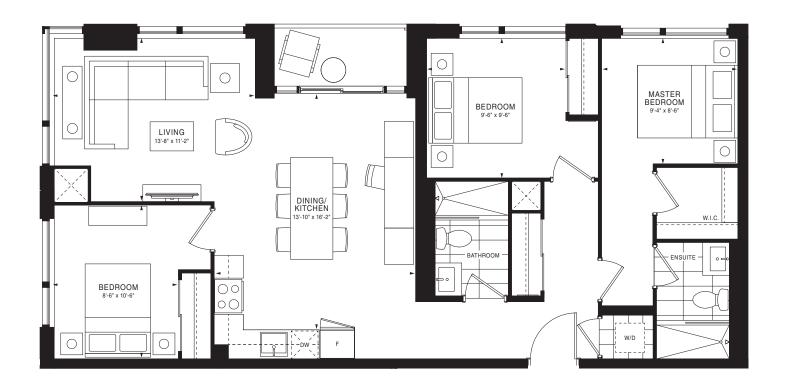

06 30 04 06 30 04 06 30 04 06 30 04 06 30 04 06 30 04 06 30 04 06 30 04 06 30 04 06 30 04 06 30 04 06 30 04 06 30 04 06 30 04 06 30 04 06 30 04 06 30 04 06 30 04 06 30 04 06 30 04 06 30 04 06 30 04 06 30 04 06 30 04 06 30 04 06 30 04 06 30 04 06 30 04 06 30 04 06 30 04 06 30 04 06 30 04 06 30 04 06 30 04 06 30 04 06 30 04 06 30 04 06 30 04 06 30 04 06 30 04 06 30 04 06 30 04 06 30 04 06 30 04 06 30 04 06 30 04 06 30 04 06 30 04 06 30 04 06 30 04 06 30 04 06 30 04 06 30 04 06 30 04 06 30 04 06 30 04 06 30 04 06 30 04 06 30 04 06 3

FLOOR 3











FLOOR 21





FLOOR 6







FLOOR 21













FLOOR 5















FLOOR 6







FLOORS 13-20





FLOOR 2



FLOOR 3



FLOOR 4



FLOOR 5







FLOORS 13-20





FLOOR 12







FLOOR 21







FLOOR 11





FLOORS 7-10

FLOOR 11







FLOORS 13-19







FLOOR 4







FLOOR 4







FLOOR 4





FLOOR 4







FLOOR 4





FLOOR 4





FLOOR 4