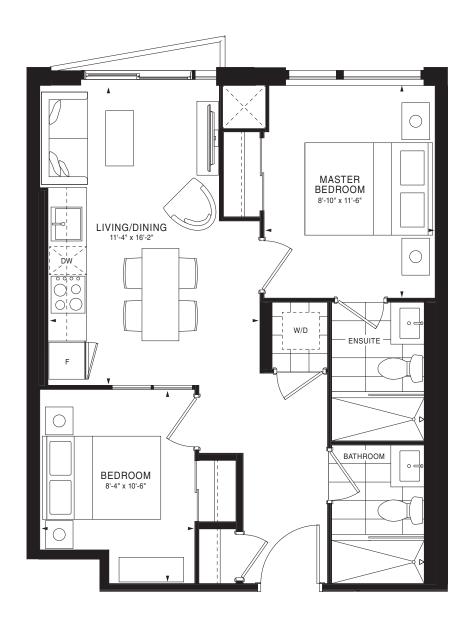

R 3

N













FLOOR 5



FLOOR 6



FLOORS 7-10



FLOOR 11



FLOOR 12



FLOORS 13-20







FLOOR 6







FLOORS 7-10

FLOOR 11







FLOOR 3







FLOORS 4-5



FLOOR 6



FLOORS 7-11



FLOOR 12



FLOORS 13-20



FLOOR 21







FLOORS 13-20











FLOOR 6



FLOORS 7-11



FLOOR 12



FLOORS 13-20



FLOOR 21













FLOORS 13-20

## EMPIRE QUAY HOUSE











FLOOR 4

FLOOR 5







FLOOR 6

## EMPIRE QUAY HOUSE















FLOORS 14-19





FLOOR 3







FLOOR 3



















FLOOR 5











FLOORS 14-19







FLOOR 2







FLOORS 13-20





















FLOOR 3











FLOOR 3







FLOOR 4

FLOOR 5







FLOOR 2













OR 4 FLOOR 5

## EMPIRE QUAY HOUSE















FLOORS 13-20 FLOOR 21





FLOOR 3







FLOOR 5





FLOOR 6









FLOOR 11









FLOOR 11









FLOOR 6







FLOORS 7-10

FLOOR 11

24

23

 $\widehat{\mathbb{N}}$ 





FLOOR 6









FLOOR 11







FLOOR 3





FLOOR 3







FLOOR 4

















FLOOR 5





FLOOR 21













FLOOR 2 FLOOR 3 FLOOR 4

FLOOR 5







FLOOR 11







FLOOR 5



















32 33 01 02 03 04 05 06 33 01 02 03 04 05 06 30 01 02 03 04 05 06 30 02 03 04 05 06 30 02 03 04 05 06 30 02 03 04 05 06 30 02 03 04 05 06 30 02 03 04 05 06 30 02 03 04 05 06 30 02 03 04 05 06 30 02 03 04 05 06 30 02 03 04 05 06 30 02 03 04 05 06 30 02 03 04 05 06 30 02 03 04 05 06 30 02 03 04 05 06 30 02 03 04 05 06 30 02 03 04 05 06 30 02 03 04 05 06 30 02 03 04 05 06 30 02 03 04 05 06 30 02 03 04 05 06 30 02 03 04 05 06 30 02 03 04 05 06 30 02 03 04 05 06 30 02 03 04 05