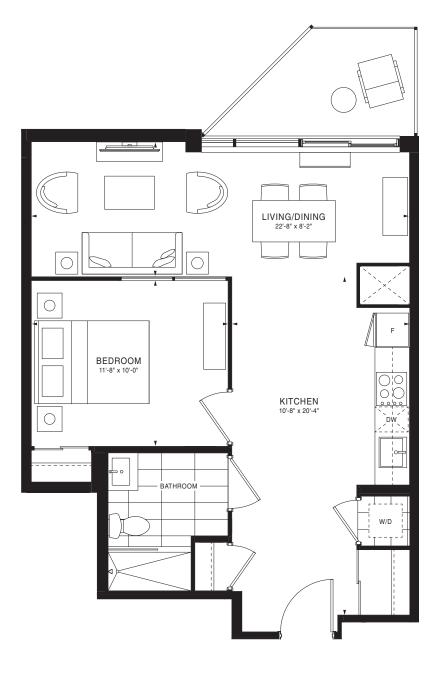

FLOOR 4

FLOORS 7-10







FLOOR 3









N

FLOOR 5

FLOOR 6







FLOOR 3

N













FLOOR 5



FLOOR 6



FLOORS 7-10



FLOOR 11



FLOOR 12



FLOORS 13-20







FLOOR 6







FLOORS 7-10

FLOOR 11







FLOOR 3







FLOORS 4-5



FLOOR 6



FLOORS 7-11



FLOOR 12



FLOORS 13-20



FLOOR 21







FLOORS 13-20











FLOOR 6



FLOORS 7-11



FLOOR 12



FLOORS 13-20



FLOOR 21













FLOORS 13-20

## EMPIRE QUAY HOUSE











FLOOR 4

FLOOR 5







FLOOR 6

## EMPIRE QUAY HOUSE















FLOORS 14-19





FLOOR 3







FLOOR 3



















FLOOR 5











FLOORS 14-19







FLOOR 2







FLOORS 13-20





















FLOOR 3











FLOOR 3







FLOOR 4

FLOOR 5







FLOOR 2













OR 4 FLOOR 5

## EMPIRE QUAY HOUSE















FLOORS 13-20 FLOOR 21





FLOOR 3







FLOOR 5





FLOOR 6









FLOOR 11









FLOOR 11









FLOOR 6







FLOORS 7-10

FLOOR 11

24

23

 $\widehat{\mathbb{N}}$ 





FLOOR 6









FLOOR 11







FLOOR 3





FLOOR 3







FLOOR 4

















FLOOR 5





FLOOR 21













FLOOR 2 FLOOR 3 FLOOR 4

FLOOR 5







FLOOR 11







FLOOR 5



















32 33 01 02 03 04 05 06 33 01 02 03 04 05 06 30 01 02 03 04 05 06 30 02 03 04 05 06 30 02 03 04 05 06 30 02 03 04 05 06 30 02 03 04 05 06 30 02 03 04 05 06 30 02 03 04 05 06 30 02 03 04 05 06 30 02 03 04 05 06 30 02 03 04 05 06 30 02 03 04 05 06 30 02 03 04 05 06 30 02 03 04 05