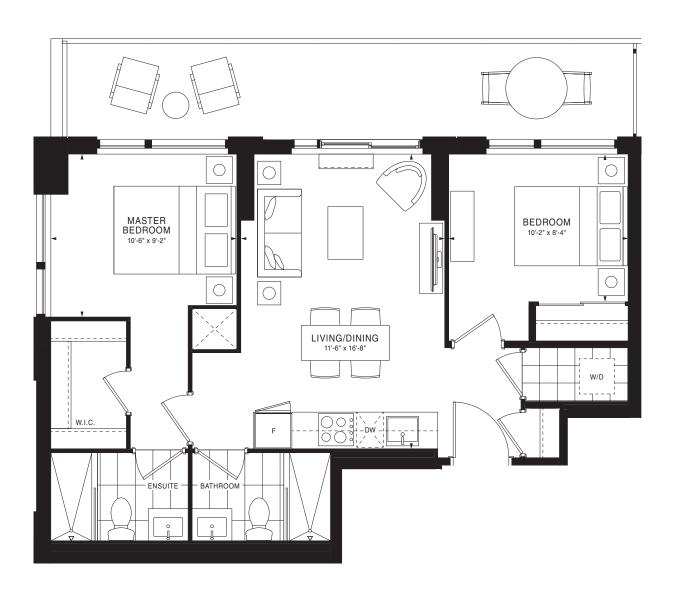

## EMPIRE QUAY HOUSE

FLOOR 4

FLOOR 5

FLOOR 6

## EMPIRE QUAY HOUSE

FLOORS 14-19

FLOOR 3

FLOOR 3

FLOOR 5

FLOORS 14-19

FLOOR 2

FLOORS 13-20

FLOOR 3

FLOOR 3

FLOOR 4

FLOOR 5

FLOOR 2

OR 4 FLOOR 5

## EMPIRE QUAY HOUSE

FLOORS 13-20 FLOOR 21

FLOOR 3

FLOOR 5

FLOOR 6

FLOOR 11

FLOOR 11

FLOOR 6