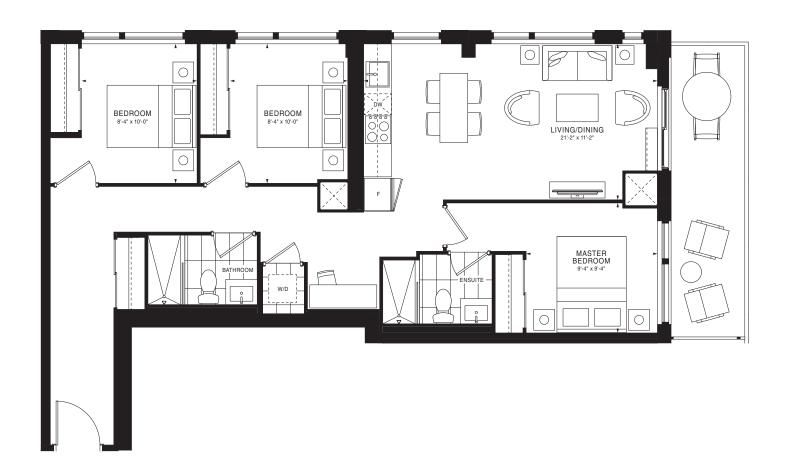

0 04 06 30 04 06 30 04 06 30 04 06 30 04 06 30 04 06 30 04 06 30 04 06 30 04 06 30 04 06 30 04 06 30 04 06 30 04 06 30 04 06 30 04 06 30 04 06 30 04 06 30 04 06 30 04 06 30 04 06 30 04 06 30 04 06 30 04 06 30 04 06 30 04 06 30 04 06 30 04 06 30 04 06 30 04 06 30 04 06 30 04 06 30 04 06 30 04 06 30 04 06 30 04 06 30 04 06 30 04 06 30 04 06 30 04 06 30 04 06 30 04 06 30 04 06 30 04 06 30 04 06 30 04 06 30 04 06 30 04 06 30 04 06 30 04 06 30 04 06 30 04 06 30 04 06 30 04 06 30 04 06 30 04 06 30 04 06 30 04 06 30 04 06 30 04 06 30 04 06 30 04 06 30 04 06 30 04 06 30 04 06 30 04 06 30 04 06 3

FLOOR 3











FLOOR 21





FLOOR 6







FLOOR 21













FLOOR 5















FLOOR 6







FLOORS 13-20





FLOOR 2



FLOOR 3



FLOOR 4



FLOOR 5







FLOORS 13-20





FLOOR 12







FLOOR 21







FLOOR 11





FLOORS 7-10

FLOOR 11







FLOORS 13-19







FLOOR 4







FLOOR 4







FLOOR 4





FLOOR 4







FLOOR 4





FLOOR 4





FLOOR 4