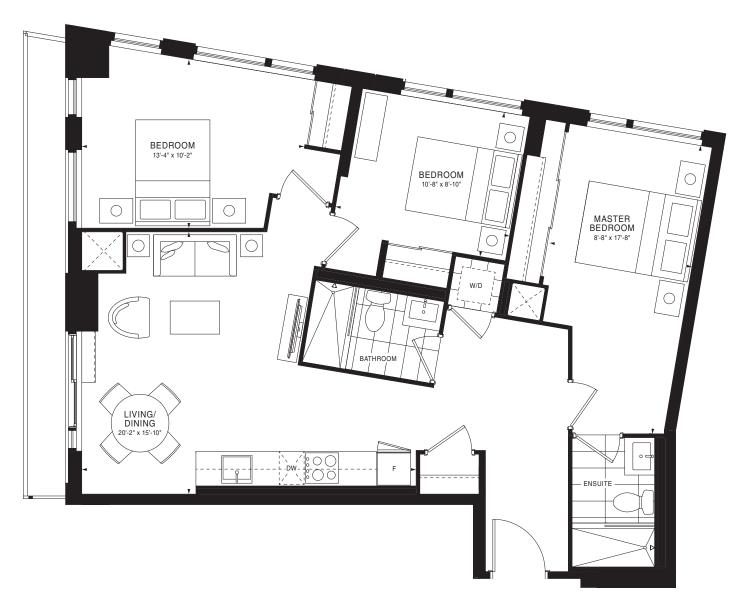

04 06 30 04 06 30 04 06 30 04 06 30 04 06 30 04 06 30 04 06 30 04 06 30 04 06 30 04 06 30 04 06 30 04 06 30 04 06 30 04 06 30 04 06 30 04 06 30 04 06 30 04 06 30 04 06 30 04 06 30 04 06 30 04 06 30 04 06 30 04 06 30 04 06 30 04 06 30 04 06 30 04 06 30 04 06 30 04 06 30 04 06 30 04 06 30 04 06 30 04 06 30 04 06 30 04 06 30 04 06 30 04 06 30 04 06 30 04 06 30 04 06 30 04 06 30 04 06 30 04 06 30 04 06 30 04 06 30 04 06 30 04 06 30 04 06 30 04 06 30 04 06 30 04 06 30 04 06 30 04 06 30 04 06 30 04 06 30 04 06 30 04 06 30 04 06 30 04 06 30 04 06 30 04 06 30 04 06 30 04 06 30 04 06 30 04 06 30 04 06 30 04 06 3

FLOOR 3











FLOOR 21





FLOOR 6







FLOOR 21













FLOOR 5















FLOOR 6







FLOORS 13-20





FLOOR 2



FLOOR 3



FLOOR 4



FLOOR 5







FLOORS 13-20





FLOOR 12







FLOOR 21







FLOOR 11





FLOORS 7-10

FLOOR 11







FLOORS 13-19







FLOOR 4







FLOOR 4







FLOOR 4





FLOOR 4







FLOOR 4





FLOOR 4





FLOOR 4