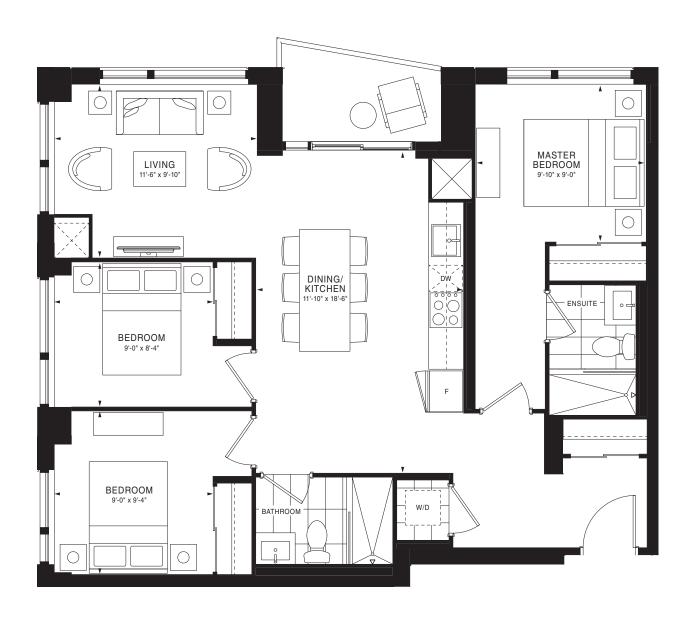

FLOORS 7-10

FLOOR 11

24

23

 $\widehat{\mathbb{N}}$ 

FLOOR 6

FLOOR 11

FLOOR 3