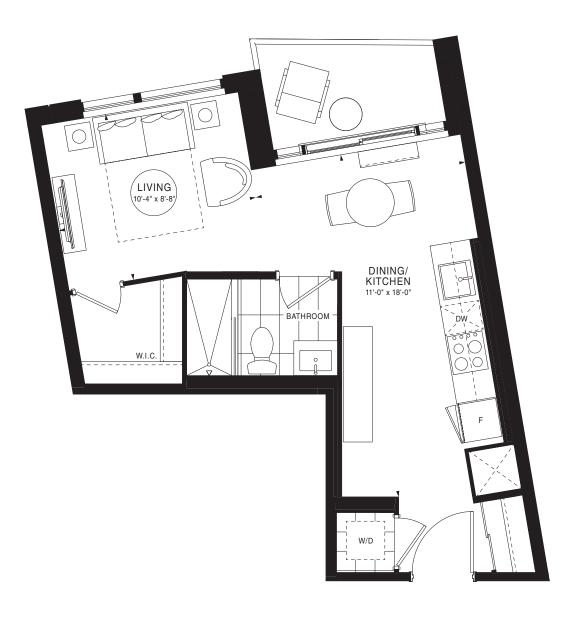

30 04 06 30 04 06 30 04 06 30 04 06 30 04 06 30 04 06 30 04 06 30 04 06 30 04 06 30 04 06 30 04 06 30 04 06 30 04 06 30 04 06 30 04 06 30 04 06 30 04 06 30 04 06 30 04 06 30 04 06 30 04 06 30 04 06 30 04 06 30 04 06 30 04 06 30 04 06 30 04 06 30 04 06 30 04 06 30 04 06 30 04 06 30 04 06 30 04 06 30 04 06 30 04 06 30 04 06 30 04 06 30 04 06 30 04 06 30 04 06 30 04 06 30 04 06 30 04 06 30 04 06 30 04 06 30 04 06 30 04 06 30 04 06 30 04 06 30 04 06 30 04 06 30 04 06 30 04 06 30 04 06 30 04 06 30 04 06 30 04 06 3

FLOOR 3











FLOOR 21





FLOOR 6







FLOOR 21













FLOOR 5















FLOOR 6







FLOORS 13-20





FLOOR 2



FLOOR 3



FLOOR 4



FLOOR 5







FLOORS 13-20





FLOOR 12







FLOOR 21







FLOOR 11





FLOORS 7-10

FLOOR 11







FLOORS 13-19







FLOOR 4







FLOOR 4







FLOOR 4





FLOOR 4







FLOOR 4





FLOOR 4





FLOOR 4