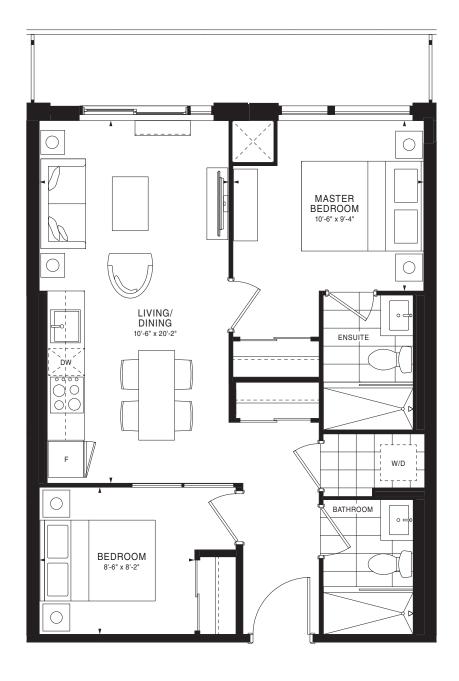

FLOORS 7-10

FLOOR 11







FLOOR 3







FLOORS 4-5



FLOOR 6



FLOORS 7-11



FLOOR 12



FLOORS 13-20



FLOOR 21







FLOORS 13-20











FLOOR 6



FLOORS 7-11



FLOOR 12



FLOORS 13-20



FLOOR 21













FLOORS 13-20

## EMPIRE QUAY HOUSE











FLOOR 4

FLOOR 5







FLOOR 6

## EMPIRE QUAY HOUSE















FLOORS 14-19





FLOOR 3







FLOOR 3



















FLOOR 5











FLOORS 14-19







FLOOR 2







FLOORS 13-20





















FLOOR 3











FLOOR 3







FLOOR 4

FLOOR 5







FLOOR 2













OR 4 FLOOR 5

## EMPIRE QUAY HOUSE















FLOORS 13-20 FLOOR 21





FLOOR 3







FLOOR 5





FLOOR 6









FLOOR 11









FLOOR 11









FLOOR 6







FLOORS 7-10

FLOOR 11

24

23

 $\widehat{\mathbb{N}}$ 





FLOOR 6









FLOOR 11







FLOOR 3





FLOOR 3







FLOOR 4

















FLOOR 5





FLOOR 21













FLOOR 2 FLOOR 3 FLOOR 4

FLOOR 5







FLOOR 11







FLOOR 5



















32 33 01 02 03 04 05 06 33 01 02 03 04 05 06 30 01 02 03 04 05 06 30 02 03 04 05 06 30 02 03 04 05 06 30 02 03 04 05 06 30 02 03 04 05 06 30 02 03 04 05 06 30 02 03 04 05 06 30 02 03 04 05 06 30 02 03 04 05 06 30 02 03 04 05 06 30 02 03 04 05 06 30 02 03 04 05 06 30 02 03 04 05 06 30 02 03 04 05 06 30 02 03 04 05 06 30 02 03 04 05 06 30 02 03 04 05 06 30 02 03 04 05 06 30 02 03 04 05 06 30 02 03 04 05 06 30 02 03 04 05 06 30 02 03 04 05 06 30 02 03 04 05 06 30 02 03 04 05 06 30 02 03 04 05 06 30 02 03 04 05 06 30 02 03 04 05 06 30 02 03 04 05 06 30 02 03 04 05 06 30 02 03 04 05 06 30 0