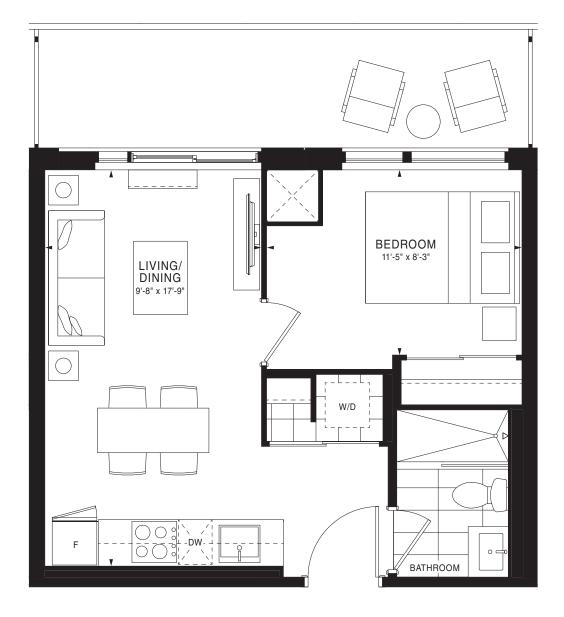

FLOOR 4

FLOORS 7-10







FLOOR 3









N

FLOOR 5

FLOOR 6







FLOOR 3

N













FLOOR 5



FLOOR 6



FLOORS 7-10



FLOOR 11



FLOOR 12



FLOORS 13-20







FLOOR 6







FLOORS 7-10

FLOOR 11







FLOOR 3







FLOORS 4-5



FLOOR 6



FLOORS 7-11



FLOOR 12



FLOORS 13-20



FLOOR 21







FLOORS 13-20











FLOOR 6



FLOORS 7-11



FLOOR 12



FLOORS 13-20



FLOOR 21













FLOORS 13-20

## EMPIRE QUAY HOUSE











FLOOR 4

FLOOR 5







FLOOR 6

## EMPIRE QUAY HOUSE















FLOORS 14-19





FLOOR 3







FLOOR 3



















FLOOR 5











FLOORS 14-19







FLOOR 2







FLOORS 13-20





















FLOOR 3











FLOOR 3







FLOOR 4

FLOOR 5







FLOOR 2













OR 4 FLOOR 5

## EMPIRE QUAY HOUSE















FLOORS 13-20 FLOOR 21





FLOOR 3







FLOOR 5





FLOOR 6









FLOOR 11









FLOOR 11









FLOOR 6







FLOORS 7-10

FLOOR 11

24

23

 $\wide