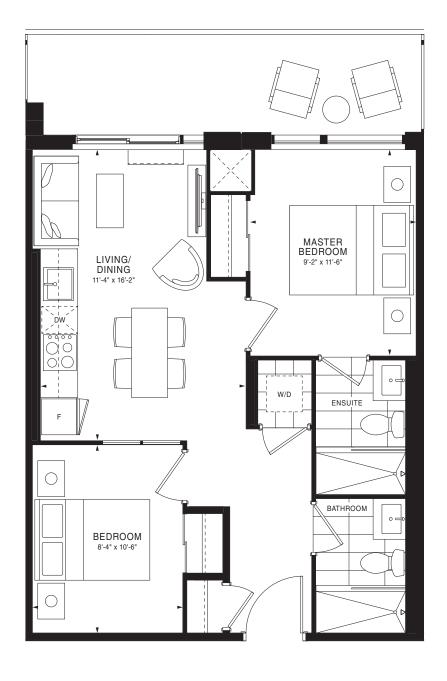

FLOORS 7-10



FLOOR 11



FLOOR 12



FLOORS 13-20







FLOOR 6







FLOORS 7-10

FLOOR 11







FLOOR 3







FLOORS 4-5



FLOOR 6



FLOORS 7-11



FLOOR 12



FLOORS 13-20



FLOOR 21







FLOORS 13-20











FLOOR 6



FLOORS 7-11



FLOOR 12



FLOORS 13-20



FLOOR 21













FLOORS 13-20

## EMPIRE QUAY HOUSE











FLOOR 4

FLOOR 5







FLOOR 6

## EMPIRE QUAY HOUSE















FLOORS 14-19





FLOOR 3







FLOOR 3



















FLOOR 5











FLOORS 14-19







FLOOR 2







FLOORS 13-20





















FLOOR 3











FLOOR 3







FLOOR 4

FLOOR 5







FLOOR 2













OR 4 FLOOR 5

## EMPIRE QUAY HOUSE















FLOORS 13-20 FLOOR 21





FLOOR 3







FLOOR 5





FLOOR 6









FLOOR 11









FLOOR 11









FLOOR 6







FLOORS 7-10

FLOOR 11

24

23

 $\widehat{\mathbb{N}}$ 





FLOOR 6









FLOOR 11







FLOOR 3





FLOOR 3







FLOOR 4

















FLOOR 5





FLOOR 21













FLOOR 2 FLOOR 3 FLOOR 4

FLOOR 5







FLOOR 11







FLOOR 5



















32 33 01 02 03 04 05 06 33 01 02 03 04 05 06 30 01 02 03 04 05 06 30 02 03 04 05 06 30 02 03 04 05 06 30 02 03 04 05 06 30 02 03 04 05 06 30 02 03 04 05 06 30 02 03 04 05 06 30 02 03 04 05 06 30 02 03 04 05 06 30 02 03 04 05 06 30 02 03 04 05 06 30 02 03 04 05 06 30 02 03 04 05 06 30 02 03 04 05 06 30 02 03 04 05 06 30 02 03 04 05 06 30 02 03 04 05 06 30 02 03 04 05 06 30 02 03 04 05 06 30 02 03 04 05 06 30 02 03 04 05 06 30 02 03 04 05 06 30 02 03 04 05 06 30 02 03 04 05 06 30 02 03 04 05 06 30 02 03 04 05 06