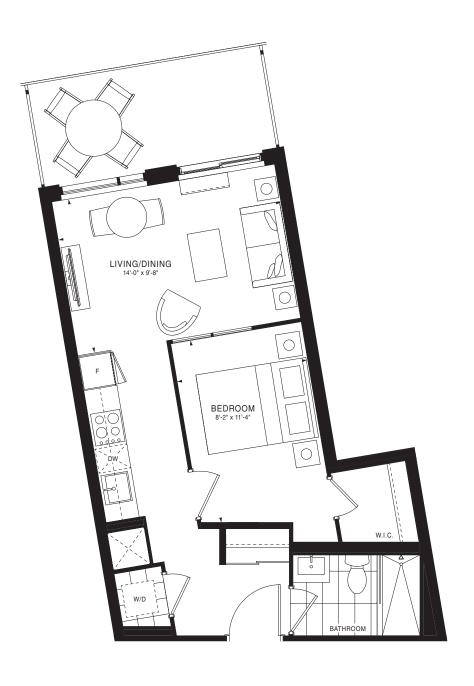

FLOOR 4

FLOORS 7-10







FLOOR 3









N

FLOOR 5

FLOOR 6







FLOOR 3

N













FLOOR 5



FLOOR 6



FLOORS 7-10



FLOOR 11



FLOOR 12



FLOORS 13-20







FLOOR 6







FLOORS 7-10

FLOOR 11







FLOOR 3







FLOORS 4-5



FLOOR 6



FLOORS 7-11



FLOOR 12



FLOORS 13-20



FLOOR 21







FLOORS 13-20











FLOOR 6



FLOORS 7-11



FLOOR 12



FLOORS 13-20



FLOOR 21













FLOORS 13-20

## EMPIRE QUAY HOUSE











FLOOR 4

FLOOR 5







FLOOR 6

## EMPIRE QUAY HOUSE















FLOORS 14-19





FLOOR 3







FLOOR 3



















FLOOR 5











FLOORS 14-19







FLOOR 2







FLOORS 13-20





















FLOOR 3











FLOOR 3







FLOOR 4

FLOOR 5







FLOOR 2













OR 4 FLOOR 5

## EMPIRE QUAY HOUSE















FLOORS 13-20 FLOOR 21





FLOOR 3







FLOOR 5





FLOOR 6









FLOOR 11









FLOOR 11









FLOOR 6







FLOORS 7-10

FLOOR 11

24

23

 $\widehat{\mathbb{N}}$ 





FLOOR 6









FLOOR 11







FLOOR 3





FLOOR 3







FLOOR 4

















FLOOR 5





FLOOR 21













FLOOR 2 FLOOR 3 FLOOR 4

FLOOR 5







FLOOR 11







FLOOR 5



















32 33 01 02 03 04 05 06 33 01 02 03 04 05 06 30 01 02 03 04 05 06 30 02 03 04 05 06 30 02 03 04 05 06 30 02 03 04 05 06 30 02 03 04 05 06 30 02 03 04