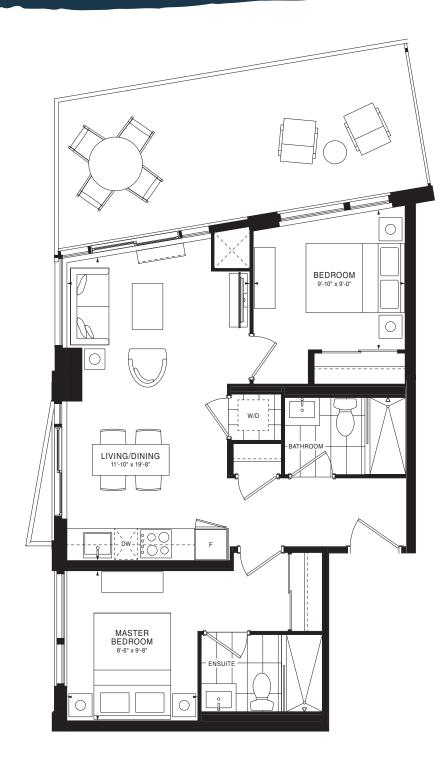

ORS 13-20



FLOOR 21







FLOORS 13-20











FLOOR 6



FLOORS 7-11



FLOOR 12



FLOORS 13-20



FLOOR 21













FLOORS 13-20

## EMPIRE QUAY HOUSE











FLOOR 4

FLOOR 5







FLOOR 6

## EMPIRE QUAY HOUSE















FLOORS 14-19





FLOOR 3







FLOOR 3



















FLOOR 5











FLOORS 14-19







FLOOR 2







FLOORS 13-20





















FLOOR 3











FLOOR 3







FLOOR 4

FLOOR 5







FLOOR 2













OR 4 FLOOR 5

## EMPIRE QUAY HOUSE















FLOORS 13-20 FLOOR 21





FLOOR 3







FLOOR 5





FLOOR 6









FLOOR 11









FLOOR 11









FLOOR 6







FLOORS 7-10

FLOOR 11

24

23

 $\widehat{\mathbb{N}}$ 





FLOOR 6









FLOOR 11







FLOOR 3





FLOOR 3







FLOOR 4

















FLOOR 5





FLOOR 21













FLOOR 2 FLOOR 3 FLOOR 4

FLOOR 5







FLOOR 11







FLOOR 5



















32 33 01 02 03 04 05 06 33 01 02 03 04 05 06 30 01 02 03 04 05 06 30 02 03 04 05 06 30 02 03 04 05 06 30 02 03 04 05 06 30 02 03 04 05 06 30 02 03 04 05 06 30 02 03 04 05 06 30 02 03 04 05 06 30 02 03 04 05 06 30 02 03 04 05 06 30 02 03 04 05 06 30 02 03 04 05 06 30 02 03 04 05 06 30 02 03 04 05 06 30 02 03 04 05 06 30 02 03 04 05 06 30 02 03 04 05 06 30 02 03 04 05 06 30 02 03 04 05 06 30 02 03 04 05 06 30 02 03 04 05 06 30 02 03 04 05 06 30 02 03 04 05 06 30 02 03 04 05 06 30 02 03 04 05 06 30 02 03 04 05 06 30 02 03 04 05 06 30 02 03 04 05 06 30 02 03 04 05 06 30 02 03 04 05 06 30 02 03 04 05 06 30 02 03 04 05 06 30 02 03 04 05 06 30 02 03 04 05 06 30 02 03 04 05 06 30 02 03 04 0