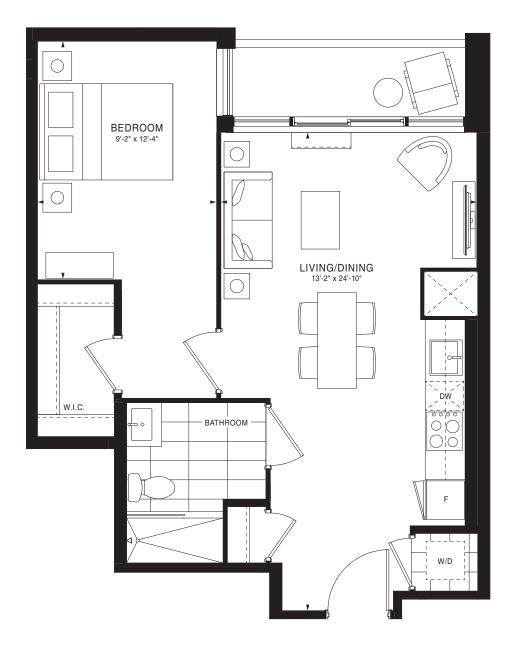

04 06 30 04 06 30 04 06 30 04 06 30 04 06 30 04 06 30 04 06 30 04 06 30 04 06 30 04 06 30 04 06 30 04 06 30 04 06 30 04 06 30 04 06 30 04 06 30 04 06 30 04 06 30 04 06 30 04 06 30 04 06 30 04 06 30 04 06 30 04 06 30 04 06 30 04 06 30 04 06 30 04 06 30 04 06 30 04 06 30 04 06 30 04 06 30 04 06 30 04 06 30 04 06 30 04 06 30 04 06 30 04 06 30 04 06 30 04 06 30 04 06 30 04 06 30 04 06 30 04 06 30 04 06 30 04 06 30 04 06 30 04 06 30 04 06 30 04 06 30 04 06 30 04 06 30 04 06 30 04 06 3

FLOOR 3











FLOOR 21





FLOOR 6







FLOOR 21













FLOOR 5















FLOOR 6







FLOORS 13-20





FLOOR 2



FLOOR 3



FLOOR 4



FLOOR 5







FLOORS 13-20





FLOOR 12







FLOOR 21







FLOOR 11





FLOORS 7-10

FLOOR 11







FLOORS 13-19







FLOOR 4







FLOOR 4







FLOOR 4





FLOOR 4







FLOOR 4





FLOOR 4





FLOOR 4