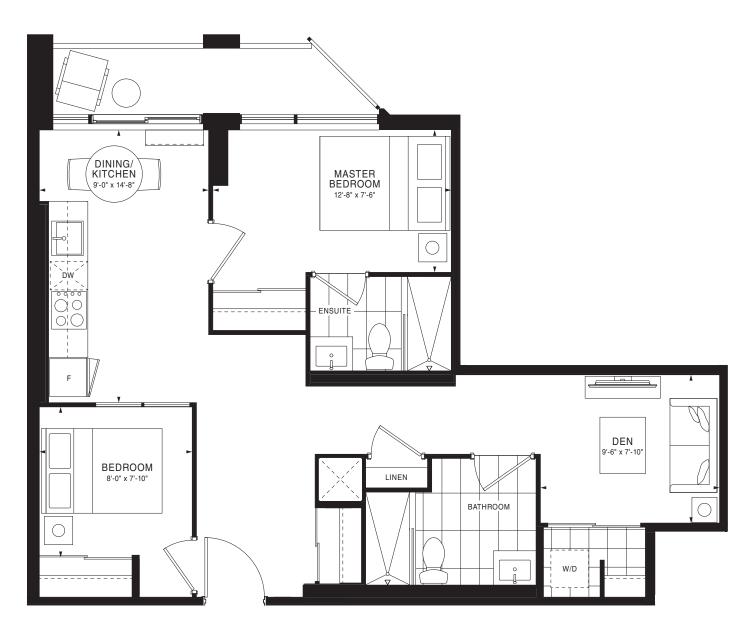

04 06 30 04 06 30 04 06 30 04 06 30 04 06 30 04 06 30 04 06 30 04 06 30 04 06 30 04 06 30 04 06 30 04 06 30 04 06 30 04 06 30 04 06 30 04 06 30 04 06 30 04 06 30 04 06 30 04 06 30 04 06 30 04 06 30 04 06 30 04 06 30 04 06 30 04 06 30 04 06 30 04 06 30 04 06 30 04 06 30 04 06 30 04 06 30 04 06 30 04 06 30 04 06 30 04 06 30 04 06 30 04 06 30 04 06 30 04 06 30 04 06 30 04 06 30 04 06 30 04 06 30 04 06 30 04 06 30 04 06 30 04 06 3

FLOOR 3











FLOOR 21





FLOOR 6







FLOOR 21













FLOOR 5















FLOOR 6







FLOORS 13-20





FLOOR 2



FLOOR 3



FLOOR 4



FLOOR 5







FLOORS 13-20





FLOOR 12







FLOOR 21







FLOOR 11





FLOORS 7-10

FLOOR 11







FLOORS 13-19







FLOOR 4







FLOOR 4







FLOOR 4





FLOOR 4







FLOOR 4





FLOOR 4





FLOOR 4