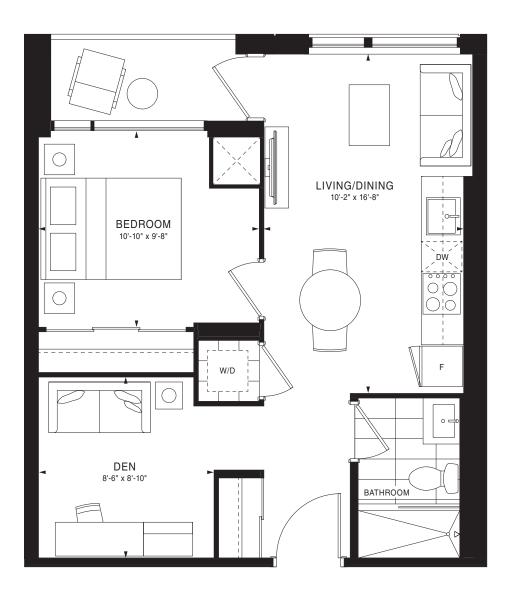

FLOOR 4

FLOORS 7-10







FLOOR 3









N

FLOOR 5

FLOOR 6







FLOOR 3

N













FLOOR 5



FLOOR 6



FLOORS 7-10



FLOOR 11



FLOOR 12



FLOORS 13-20







FLOOR 6







FLOORS 7-10

FLOOR 11







FLOOR 3







FLOORS 4-5



FLOOR 6



FLOORS 7-11



FLOOR 12



FLOORS 13-20



FLOOR 21







FLOORS 13-20











FLOOR 6



FLOORS 7-11



FLOOR 12



FLOORS 13-20



FLOOR 21













FLOORS 13-20

## EMPIRE QUAY HOUSE











FLOOR 4

FLOOR 5







FLOOR 6

## EMPIRE QUAY HOUSE















FLOORS 14-19





FLOOR 3







FLOOR 3



















FLOOR 5











FLOORS 14-19







FLOOR 2







FLOORS 13-20





















FLOOR 3











FLOOR 3







FLOOR 4

FLOOR 5







FLOOR 2













OR 4 FLOOR 5

## EMPIRE QUAY HOUSE















FLOORS 13-20 FLOOR 21





FLOOR 3







FLOOR 5





FLOOR 6









FLOOR 11









FLOOR 11









FLOOR 6







FLOORS 7-10

FLOOR 11

24

23

 $\widehat{\mathbb{N}}$ 





FLOOR 6









FLOOR 11







FLOOR 3





FLOOR 3







FLOOR 4

















FLOOR 5





FLOOR 21













FLOOR 2 FLOOR 3 FLOOR 4

FLOOR 5







FLOOR 11







FLOOR 5



















32 33 01 02 03 04 05 06 33 01 02 03 04 05 06 30 01 02 03 04 05 06 30 02 03 04 05 06 30 02 03 04 05 06 30 02 03 04 05 06 30 02 03 04 05 06 30 02 03 04 05 06 30 02 03 04 05 06 30 02 03 04 05 06 30 02 03 04 05 06 30 02 03 04 05 06 30 02 03 04 05 06 30 02 03 04 05 06 30 02 03 04 05 06 30 02 03 04 05 06 30 02 03 04 05 06 30 02 03 04 05 06 30 02 03 04 05 0