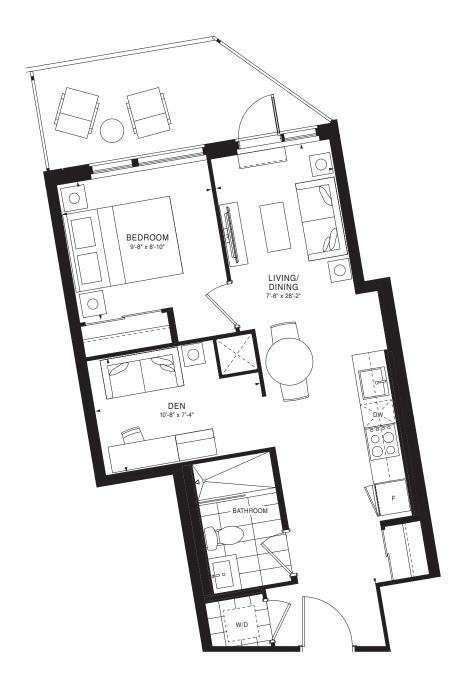

N

FLOOR 5

FLOOR 6







FLOOR 3

N













FLOOR 5



FLOOR 6



FLOORS 7-10



FLOOR 11



FLOOR 12



FLOORS 13-20







FLOOR 6







FLOORS 7-10

FLOOR 11







FLOOR 3







FLOORS 4-5



FLOOR 6



FLOORS 7-11



FLOOR 12



FLOORS 13-20



FLOOR 21







FLOORS 13-20











FLOOR 6



FLOORS 7-11



FLOOR 12



FLOORS 13-20



FLOOR 21













FLOORS 13-20

## EMPIRE QUAY HOUSE











FLOOR 4

FLOOR 5







FLOOR 6

## EMPIRE QUAY HOUSE















FLOORS 14-19





FLOOR 3







FLOOR 3



















FLOOR 5











FLOORS 14-19







FLOOR 2







FLOORS 13-20





















FLOOR 3











FLOOR 3







FLOOR 4

FLOOR 5







FLOOR 2













OR 4 FLOOR 5

## EMPIRE QUAY HOUSE















FLOORS 13-20 FLOOR 21





FLOOR 3







FLOOR 5





FLOOR 6









FLOOR 11









FLOOR 11









FLOOR 6







FLOORS 7-10

FLOOR 11

24

23

 $\widehat{\mathbb{N}}$ 





FLOOR 6









FLOOR 11







FLOOR 3





FLOOR 3







FLOOR 4

















FLOOR 5





FLOOR 21













FLOOR 2 FLOOR 3 FLOOR 4

FLOOR 5







FLOOR 11







FLOOR 5



















32 33 01 02 03 04 05 06 33 01 02 03 04 05 06 30 01 02 03 04 05 06 30 02 03 04 05 06 30 02 03 04 05 06 30 02 03 04 05 06 30 02 03 04 05 06 30 02 03 04 05 06 30 02 03 04 05 06 30 02 03 04 05 06 30 02 03 04 05 06 30 02 03 04 05 06 30 02 03 04 05 06 30 02 03 04 05 06 30 02 03 04 05 06 30 02 03 04 05 06 30 02 03 04 05 06 30 02 03 04 05 06 30 02 03 04 05 06 30 02 03 04 05 06 30 02 03 04 05 06 30 02 03 04 05 06 30 02 03 04 05 06 30 02 03