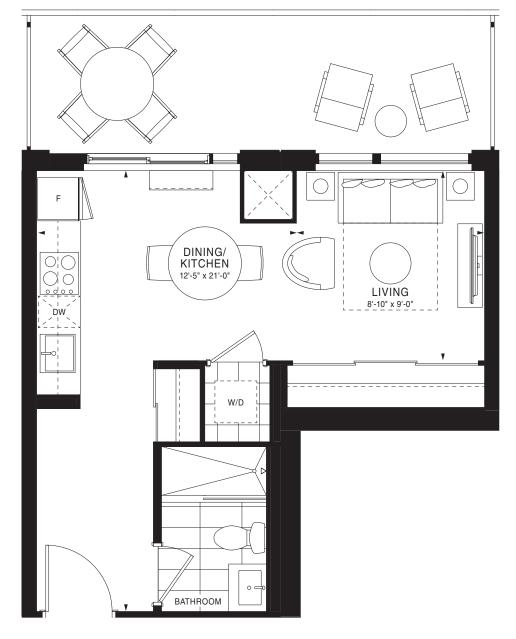

FLOOR 4

FLOORS 7-10







FLOOR 3









N

FLOOR 5

FLOOR 6







FLOOR 3

N













FLOOR 5



FLOOR 6



FLOORS 7-10



FLOOR 11



FLOOR 12



FLOORS 13-20







FLOOR 6







FLOORS 7-10

FLOOR 11







FLOOR 3







FLOORS 4-5



FLOOR 6



FLOORS 7-11



FLOOR 12



FLOORS 13-20



FLOOR 21







FLOORS 13-20











FLOOR 6



FLOORS 7-11



FLOOR 12



FLOORS 13-20



FLOOR 21













FLOORS 13-20

## EMPIRE QUAY HOUSE











FLOOR 4

FLOOR 5







FLOOR 6

## EMPIRE QUAY HOUSE















FLOORS 14-19





FLOOR 3







FLOOR 3



















FLOOR 5











FLOORS 14-19







FLOOR 2







FLOORS 13-20





















FLOOR 3











FLOOR 3







FLOOR 4

FLOOR 5







FLOOR 2













OR 4 FLOOR 5

## EMPIRE QUAY HOUSE















FLOORS 13-20