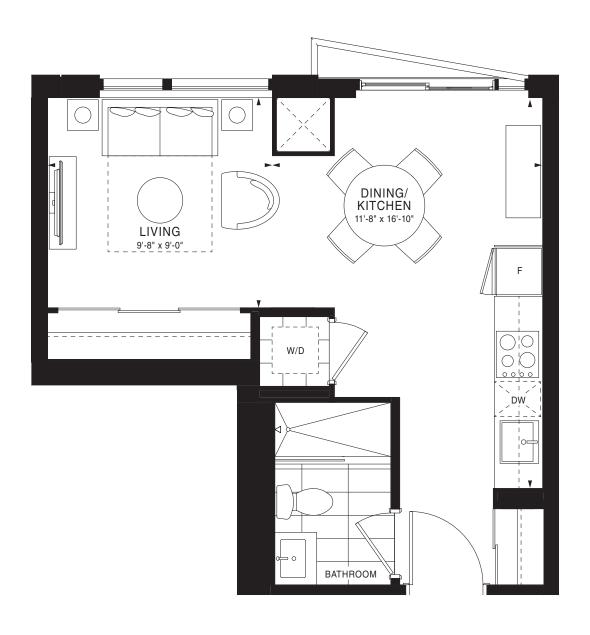

FLOOR 4

FLOORS 7-10







FLOOR 3









N

FLOOR 5

FLOOR 6







FLOOR 3

N













FLOOR 5



FLOOR 6



FLOORS 7-10



FLOOR 11



FLOOR 12



FLOORS 13-20







FLOOR 6







FLOORS 7-10

FLOOR 11







FLOOR 3







FLOORS 4-5



FLOOR 6



FLOORS 7-11



FLOOR 12



FLOORS 13-20



FLOOR 21







FLOORS 13-20











FLOOR 6



FLOORS 7-11



FLOOR 12



FLOORS 13-20



FLOOR 21













FLOORS 13-20

## EMPIRE QUAY HOUSE











FLOOR 4

FLOOR 5







FLOOR 6

## EMPIRE QUAY HOUSE















FLOORS 14-19





FLOOR 3







FLOOR 3



















FLOOR 5











FLOORS 14-19







FLOOR 2







FLOORS 13-20





















FLOOR 3











FLOOR 3







FLOOR 4

FLOOR 5







FLOOR 2













OR 4 FLOOR 5

## EMPIRE QUAY HOUSE















FLOORS 13-20 FLOOR 21





FLOOR 3







FLOOR 5





FLOOR 6









FL