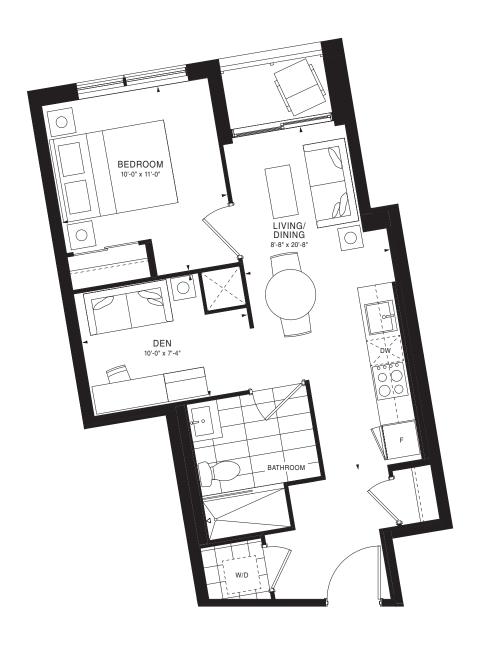

FLOOR 4

FLOORS 7-10







FLOOR 3









N

FLOOR 5

FLOOR 6







FLOOR 3

N













FLOOR 5



FLOOR 6



FLOORS 7-10



FLOOR 11



FLOOR 12



FLOORS 13-20







FLOOR 6







FLOORS 7-10

FLOOR 11







FLOOR 3







FLOORS 4-5



FLOOR 6



FLOORS 7-11



FLOOR 12



FLOORS 13-20



FLOOR 21







FLOORS 13-20











FLOOR 6



FLOORS 7-11



FLOOR 12



FLOORS 13-20



FLOOR 21













FLOORS 13-20

## EMPIRE QUAY HOUSE











FLOOR 4

FLOOR 5







FLOOR 6

## EMPIRE QUAY HOUSE















FLOORS 14-19





FLOOR 3







FLOOR 3



















FLOOR 5











FLOORS 14-19







FLOOR 2







FLOORS 13-20





















FLOOR 3











FLOOR 3







FLOOR 4

FLOOR 5







FLOOR 2













OR 4 FLOOR 5

## EMPIRE QUAY HOUSE















FLOORS 13-20 FLOOR 21





FLOOR 3







FLOOR 5





FLOOR 6









FLOOR 11









FLOOR 11









FLOOR 6







FLOORS 7-10

FLOOR 11

24

23

 $\widehat{\mathbb{N}}$ 





FLOOR 6









FLOOR 11







FLOOR 3





FLOOR 3







FLOOR 4

















FLOOR 5





FLOOR 21













FLOOR 2 FLOOR 3 FLOOR 4

FLOOR 5







FLOOR 11







FLOOR 5



















32 33 01 02 03 04 05 06 33 01 02 03 04 05 06 30 01 02 03 04 05 06 30 02 03 04 05 06 30 02 03 04 05 06 30 02 03 04 05 06 30 02 03 04 05 06 30 02 03 04 05 06 30 02 03 04 05 06 30 02 03 04 05 06 30 02 03 04 05 06 30 02 03 04 05 06 30 02 03 04 05 06 30 02 03 04 05 06 30 02 03 04 05 06 30 02 03 04 05 06 30 02 03 04 05 06 30 02 03 04 05 06 30 02 03 04 05 06 30 02 03 04 05 06 30 02 03 04 05 06 30 02 03