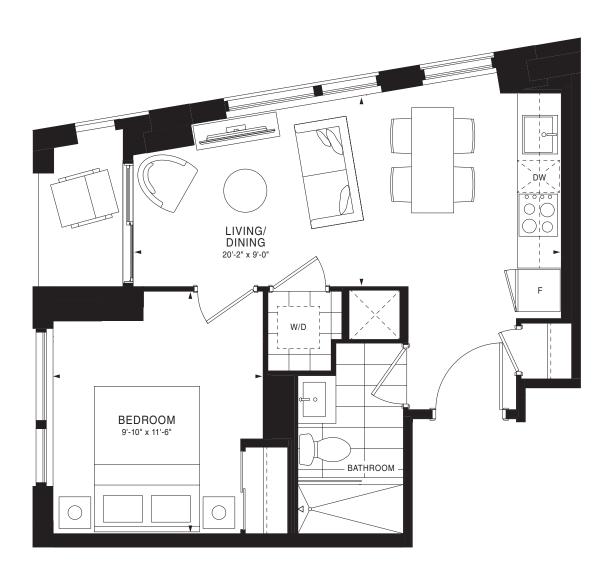

FLOOR 4

FLOORS 7-10







FLOOR 3









N

FLOOR 5

FLOOR 6







FLOOR 3

N













FLOOR 5



FLOOR 6



FLOORS 7-10



FLOOR 11



FLOOR 12



FLOORS 13-20







FLOOR 6







FLOORS 7-10

FLOOR 11







FLOOR 3







FLOORS 4-5



FLOOR 6



FLOORS 7-11



FLOOR 12



FLOORS 13-20



FLOOR 21







FLOORS 13-20











FLOOR 6



FLOORS 7-11



FLOOR 12



FLOORS 13-20



FLOOR 21













FLOORS 13-20

## EMPIRE QUAY HOUSE











FLOOR 4

FLOOR 5







FLOOR 6

## EMPIRE QUAY HOUSE















FLOORS 14-19





FLOOR 3







FLOOR 3



















FLOOR 5











FLOORS 14-19







FLOOR 2







FLOORS 13-20





















FLOOR 3











FLOOR 3







FLOOR 4

FLOOR 5







FLOOR 2













OR 4 FLOOR 5

## EMPIRE QUAY HOUSE















FLOORS 13-20 FLOOR 21





FLOOR 3







FLOOR 5





FLOOR 6









FLOOR 11









FLOOR 11









FLOOR 6







FLOORS 7-10

FLOOR 11

24

23

 $\widehat{\mathbb{N}}$ 





FLOOR 6









FLOOR 11







FLOOR 3





FLOOR 3







FLOOR 4

















FLOOR 5





FLOOR 21













FLOOR 2 FLOOR 3 FLOOR 4

FLOOR 5







FLOOR 11







FLOOR 5



















32 33 01 0