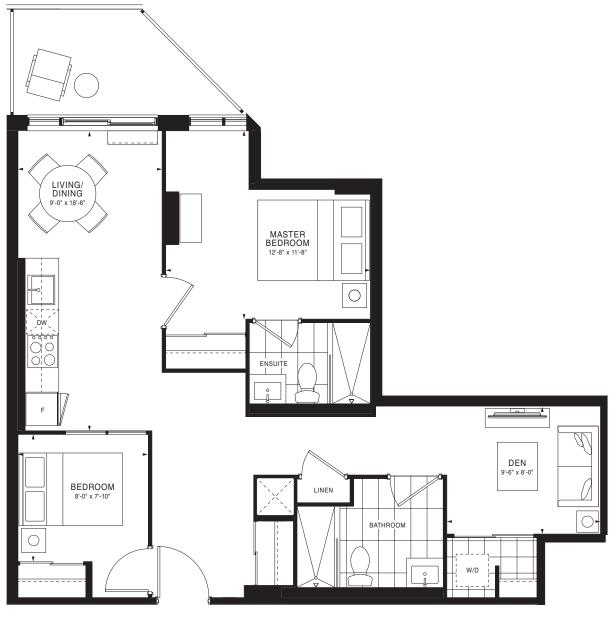

FLOOR 21













FLOORS 13-20

## EMPIRE QUAY HOUSE











FLOOR 4

FLOOR 5







FLOOR 6

## EMPIRE QUAY HOUSE















FLOORS 14-19





FLOOR 3







FLOOR 3



















FLOOR 5











FLOORS 14-19







FLOOR 2







FLOORS 13-20





















FLOOR 3











FLOOR 3







FLOOR 4

FLOOR 5







FLOOR 2













OR 4 FLOOR 5

## EMPIRE QUAY HOUSE















FLOORS 13-20 FLOOR 21





FLOOR 3







FLOOR 5





FLOOR 6









FLOOR 11









FLOOR 11









FLOOR 6







FLOORS 7-10

FLOOR 11

24

23

 $\widehat{\mathbb{N}}$ 





FLOOR 6









FLOOR 11







FLOOR 3





FLOOR 3







FLOOR 4

















FLOOR 5





FLOOR 21













FLOOR 2 FLOOR 3 FLOOR 4

FLOOR 5







FLOOR 11







FLOOR 5



















32 33 01 02 03 04 05 06 33 01 02 03 04 05 06 30 01 02 03 04 05 06 30 02 03 04 05 06 30 02 03 04 05 06 30 02 03 04 05 06 30 02 03 04 05 06 30 02 03 04 05 06 30 02 03 04 05 06 30 02 03 04 05 06 30 02 03 04 05 06 30 02 03 04 05 06 30 02 03 04 05 06 30 02 03 04 05 06 30 02 03 04 05 06 30 02 03 04 05 06 30 02 03 04 05 06 30 02 03 04 05 06 30 02 03 04 05 06 30 02 03 04 05 06 30 02 03 04 05 06 30 02 03 04 05 06 30 02 03 04 05 06 30 02 03 04 05 06 30 02 03 04 05 06 30 02 03 04 05 06 30 02 03 04 05 06 30 02 03 04 05 06 30 02 03 04 05 06 30 02 03 04 05 06 30 02 03 04 05 06 30 02 03 04 05 06 30 02 03 04 05 06 30 02 03 04 05 06 30 02 03 04 05 06 30 02 03 04 05 06 30 02 03 04 05 06 30 02 03 04 05 06 30 02 03 04 05 06 30 02 03 04 05 06 30 02 04 05 06 30 02 04 05 06 30 02 04 05 06 30 02 04 05 06 30 02