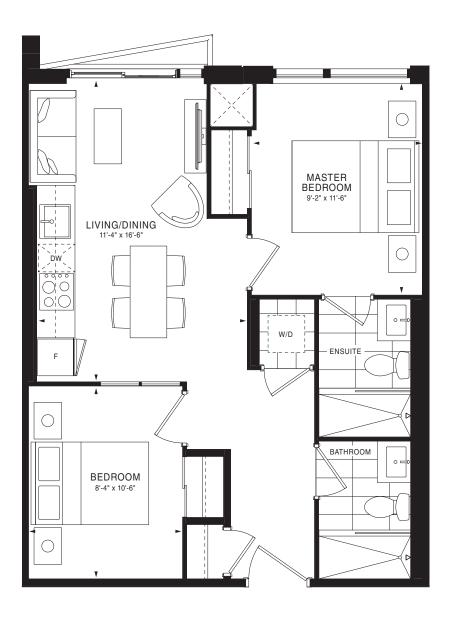

FLOOR 11



FLOOR 12



FLOORS 13-20







FLOOR 6







FLOORS 7-10

FLOOR 11







FLOOR 3







FLOORS 4-5



FLOOR 6



FLOORS 7-11



FLOOR 12



FLOORS 13-20



FLOOR 21







FLOORS 13-20











FLOOR 6



FLOORS 7-11



FLOOR 12



FLOORS 13-20



FLOOR 21













FLOORS 13-20

## EMPIRE QUAY HOUSE











FLOOR 4

FLOOR 5







FLOOR 6

## EMPIRE QUAY HOUSE















FLOORS 14-19





FLOOR 3







FLOOR 3



















FLOOR 5











FLOORS 14-19







FLOOR 2







FLOORS 13-20





















FLOOR 3











FLOOR 3







FLOOR 4

FLOOR 5







FLOOR 2













OR 4 FLOOR 5

## EMPIRE QUAY HOUSE















FLOORS 13-20 FLOOR 21





FLOOR 3







FLOOR 5





FLOOR 6









FLOOR 11









FLOOR 11









FLOOR 6







FLOORS 7-10

FLOOR 11

24

23

 $\widehat{\mathbb{N}}$ 





FLOOR 6









FLOOR 11







FLOOR 3





FLOOR 3







FLOOR 4

















FLOOR 5





FLOOR 21













FLOOR 2 FLOOR 3 FLOOR 4

FLOOR 5







FLOOR 11







FLOOR 5



















32 33 01 02 03 04 05 06 33 01 02 03 04 05 06 30 01 02 03 04 05 06 30 02 03 04 05 06 30 02 03 04 05 06 30 02 03 04 05 06 30 02 03 04 05 06 30 02 03 04 05 06 30 02 03 04 05 06 30 02 03 04 05 06 30 02 03 04 05 06 30 02 03 04 05 06 30 02 03 04 05 06 30 02 03 04 05 06 30 02 03 04 05 06 30 02 03 04 05 06 30 02 03 04 05 06 30 02 03 04 05 06 30 02 03 04 05 06 30 02 03 04 05 06 30 02 03 04 05 06 30 02 03 04 05 06 30 02 03 04 05 06 30 02 03 04 05 06 30 02 03 04 05 06 30 02 03 04 05 06 30 02 03 04 05 06 30 02 03 04 05 06 30 02 03 04 0