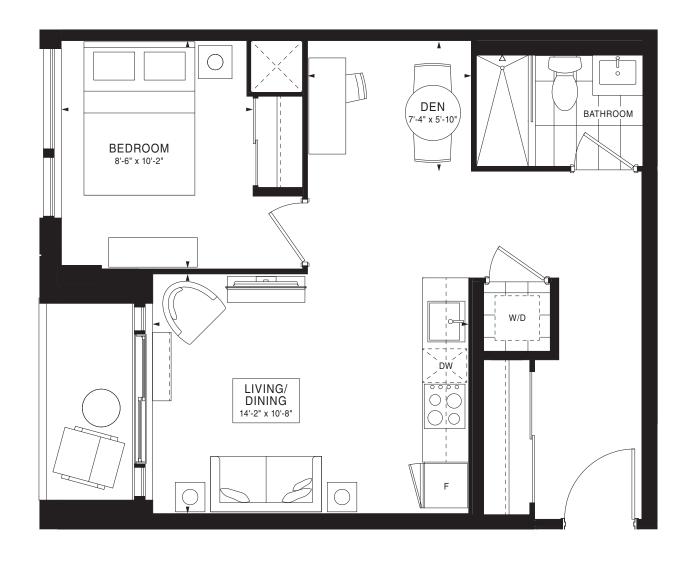

04 06 30 04 06 30 04 06 30 04 06 30 04 06 30 04 06 30 04 06 30 04 06 30 04 06 30 04 06 30 04 06 30 04 06 30 04 06 30 04 06 30 04 06 30 04 06 30 04 06 30 04 06 30 04 06 30 04 06 30 04 06 30 04 06 30 04 06 30 04 06 30 04 06 30 04 06 30 04 06 30 04 06 30 04 06 30 04 06 30 04 06 30 04 06 30 04 06 30 04 06 30 04 06 30 04 06 30 04 06 30 04 06 30 04 06 30 04 06 30 04 06 30 04 06 30 04 06 30 04 06 30 04 06 30 04 06 30 04 06 30 04 06 30 04 06 30 04 06 30 04 06 3

FLOOR 3











FLOOR 21





FLOOR 6







FLOOR 21













FLOOR 5















FLOOR 6







FLOORS 13-20





FLOOR 2



FLOOR 3



FLOOR 4



FLOOR 5







FLOORS 13-20





FLOOR 12







FLOOR 21







FLOOR 11





FLOORS 7-10

FLOOR 11







FLOORS 13-19







FLOOR 4







FLOOR 4







FLOOR 4





FLOOR 4







FLOOR 4





FLOOR 4





FLOOR 4