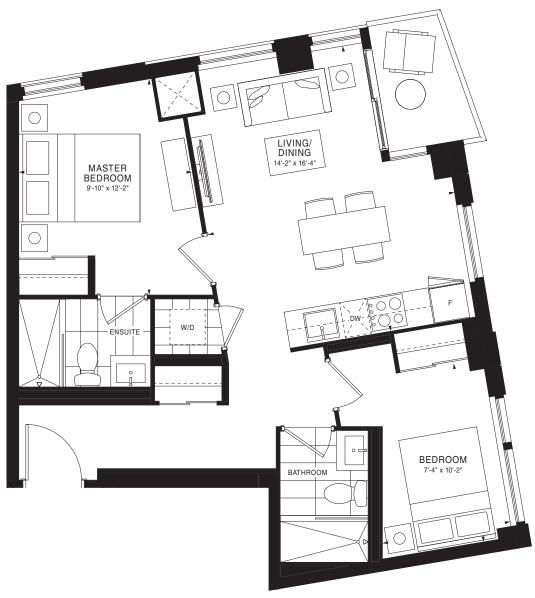

FLOOR 12



FLOORS 13-20



FLOOR 21













FLOORS 13-20

## EMPIRE QUAY HOUSE











FLOOR 4

FLOOR 5







FLOOR 6

## EMPIRE QUAY HOUSE















FLOORS 14-19





FLOOR 3







FLOOR 3



















FLOOR 5











FLOORS 14-19







FLOOR 2







FLOORS 13-20





















FLOOR 3











FLOOR 3







FLOOR 4

FLOOR 5







FLOOR 2













OR 4 FLOOR 5

## EMPIRE QUAY HOUSE















FLOORS 13-20 FLOOR 21





FLOOR 3







FLOOR 5





FLOOR 6









FLOOR 11









FLOOR 11









FLOOR 6







FLOORS 7-10

FLOOR 11

24

23

 $\widehat{\mathbb{N}}$ 





FLOOR 6









FLOOR 11







FLOOR 3





FLOOR 3







FLOOR 4

















FLOOR 5





FLOOR 21













FLOOR 2 FLOOR 3 FLOOR 4

FLOOR 5







FLOOR 11







FLOOR 5



















32 33 01 02 03 04 05 06 33 01 02 03 04 05 06 30 01 02 03 04 05 06 30 02 03 04 05 06 30 02 03 04 05 06 30 02 03 04 05 06 30 02 03 04 05 06 30 02 03 04 05 06 30 02 03 04 05 06 30 02 03 04 05 06 30 02 03 04 05 06 30 02 03 04 05 06 30 02 03 04 05 06 30 02 03 04 05 06 30 02 03 04 05 06 30 02 03 04 05 06 30 02 03 04 05 06 30 02 03 04 05 06 30 02 03 04 05 06 30 02 03 04 05 06 30 02 03 04 05 06 30 02 03 04 05 06 30 02 03 04 05 06 30 02 03 04 05 06 30 02 03 04 05 06 30 02 03 04 05 06 30 02 03 04 05 06 30 02 03 04 05 06 30 02 03 04 05 06 30 02 03 04 05 06 30 02 03 04 05 06 30 02 03 04 05 06 30 02 03 04 05 06 30 02 03 04 05 06 30 02 03 04 05 06 30 02 03 04 05 06 30 02 03 04 05 06 30 02 03 04 05 06 30 02 03 04 05 06 30 02 03 04 05 06 30 02 04 05 06 30 02 04 05 06 30 02 0