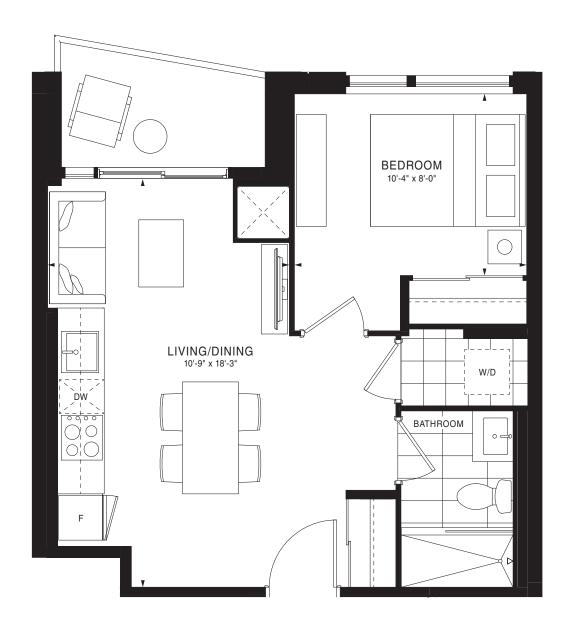

FLOOR 4

FLOORS 7-10







FLOOR 3









N

FLOOR 5

FLOOR 6







FLOOR 3

N













FLOOR 5



FLOOR 6



FLOORS 7-10



FLOOR 11



FLOOR 12



FLOORS 13-20







FLOOR 6







FLOORS 7-10

FLOOR 11







FLOOR 3







FLOORS 4-5



FLOOR 6



FLOORS 7-11



FLOOR 12



FLOORS 13-20



FLOOR 21







FLOORS 13-20











FLOOR 6



FLOORS 7-11



FLOOR 12



FLOORS 13-20



FLOOR 21













FLOORS 13-20

## EMPIRE QUAY HOUSE











FLOOR 4

FLOOR 5







FLOOR 6

## EMPIRE QUAY HOUSE















FLOORS 14-19





FLOOR 3







FLOOR 3



















FLOOR 5











FLOORS 14-19







FLOOR 2







FLOORS 13-20





















FLOOR 3











FLOOR 3







FLOOR 4

FLOOR 5







FLOOR 2













OR 4 FLOOR 5

## EMPIRE QUAY HOUSE















FLOORS 13-20 FLOOR 21





FLOOR 3







FLOOR 5





FLOOR 6









FLOOR 11









FLOOR 11









FLOOR 6







FLOORS 7-10

FLOOR 11

24

23

 $\widehat{\mathbb{N}}$ 





FLOOR 6









FLOOR 11







FLOOR 3





FLOOR 3







FLOOR 4

















FLOOR 5





FLOOR 21