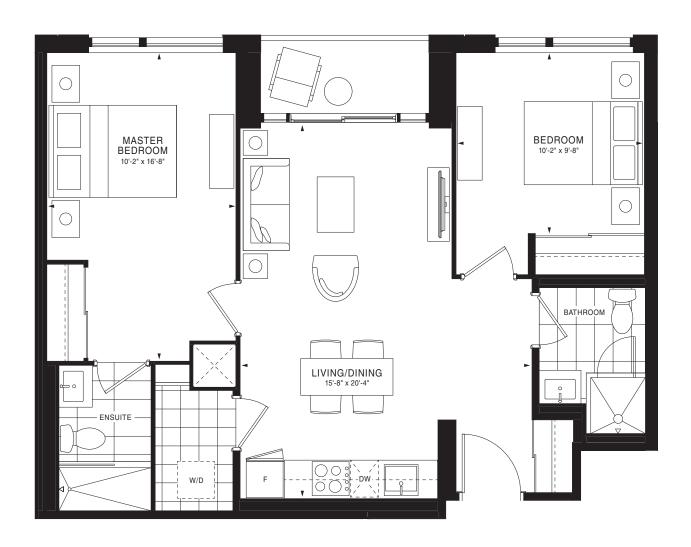

2 04 06 30 02 04 06 30 02 04 06 30 02 04 30 02 04 30 04 06 30 04 06 30 04 06 30 04 06 30 04 06 30 04 06 30 04 06 30 04 06 30 04 06 30 04 06 30 04 06 30 04 06 30 04 06 30 04 06 30 04 06 30 04 06 30 04 06 30 04 06 30 04 06 30 04 06 30 04 06 30 04 06 30 04 06 30 04 06 30 04 06 30 04 06 30 04 06 30 04 06 30 04 06 30 04 06 30 04 06 30 04 06 30 04 06 30 04 06 30 04 06 30 04 06 30 04 06 30 04 06 30 04 06 30 04 06 30 04 06 30 04 06 30 04 06 30 04 06 30 04 06 30 04 06 30 04 06 30 04 06 30 04 06 30 04 06 30 04 06 30 04 06 30 04 06 30 04 06 30 04 06 30 04 06 30 04 06 30 04 06 30 04 06 30 04 06 30 04 06 30 04 06 30 04 06 30 04 06 30 04 06 30 04 06 30 04 06 30 04 06 30 04 06 30 04 06 30 04 06 30 04 06 30 04 06 30 04 06 30 04 06 30 04 06 30 04 06 30 04 06 30 04 06 30 04 06 30 04 06 30 04 06 3

FLOOR 3











FLOOR 21





FLOOR 6







FLOOR 21













FLOOR 5















FLOOR 6







FLOORS 13-20





FLOOR 2



FLOOR 3



FLOOR 4



FLOOR 5







FLOORS 13-20





FLOOR 12







FLOOR 21







FLOOR 11





FLOORS 7-10

FLOOR 11







FLOORS 13-19







FLOOR 4







FLOOR 4







FLOOR 4





FLOOR 4







FLOOR 4





FLOOR 4





FLOOR 4