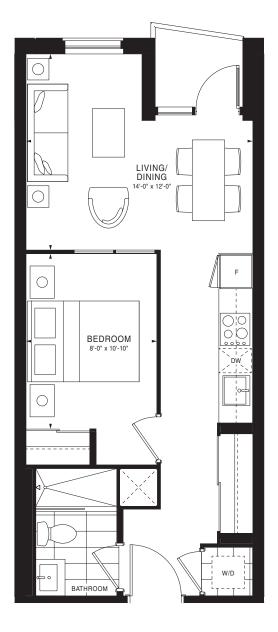

FLOOR 4

FLOORS 7-10







FLOOR 3









N

FLOOR 5

FLOOR 6







FLOOR 3

N













FLOOR 5



FLOOR 6



FLOORS 7-10



FLOOR 11



FLOOR 12



FLOORS 13-20







FLOOR 6







FLOORS 7-10

FLOOR 11







FLOOR 3







FLOORS 4-5



FLOOR 6



FLOORS 7-11



FLOOR 12



FLOORS 13-20



FLOOR 21







FLOORS 13-20











FLOOR 6



FLOORS 7-11



FLOOR 12



FLOORS 13-20



FLOOR 21













FLOORS 13-20

## EMPIRE QUAY HOUSE











FLOOR 4

FLOOR 5







FLOOR 6

## EMPIRE QUAY HOUSE















FLOORS 14-19





FLOOR 3







FLOOR 3



















FLOOR 5











FLOORS 14-19







FLOOR 2







FLOORS 13-20





















FLOOR 3











FLOOR 3







FLOOR 4

FLOOR 5







FLOOR 2













OR 4 FLOOR 5

## EMPIRE QUAY HOUSE















FLOORS 13-20 FLOOR 21





FLOOR 3







FLOOR 5





FLOOR 6









FLOOR 11









FLOOR 11









FLOOR 6







FLOORS 7-10

FLOOR 11

24

23

 $\widehat{\mathbb{N}}$ 





FLOOR 6









FLOOR 11







FLOOR 3





FLOOR 3







FLOOR 4

















FLOOR 5





FLOOR 21













FLOOR 2 FLOOR 3 FLOOR 4

FLOOR 5







FLOOR 11







FLOOR 5



















32 33 01 02 03 04 05 06 33 01 02 03 04 05 06 30 01 02 03