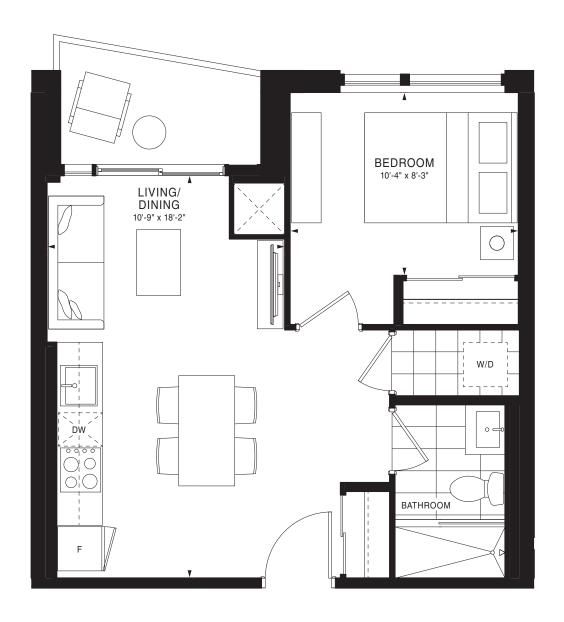

FLOOR 4

FLOORS 7-10







FLOOR 3









N

FLOOR 5

FLOOR 6







FLOOR 3

N













FLOOR 5



FLOOR 6



FLOORS 7-10



FLOOR 11



FLOOR 12



FLOORS 13-20







FLOOR 6







FLOORS 7-10

FLOOR 11







FLOOR 3







FLOORS 4-5



FLOOR 6



FLOORS 7-11



FLOOR 12



FLOORS 13-20



FLOOR 21







FLOORS 13-20











FLOOR 6



FLOORS 7-11



FLOOR 12



FLOORS 13-20



FLOOR 21













FLOORS 13-20

## EMPIRE QUAY HOUSE











FLOOR 4

FLOOR 5







FLOOR 6

## EMPIRE QUAY HOUSE















FLOORS 14-19





FLOOR 3







FLOOR 3



















FLOOR 5











FLOORS 14-19







FLOOR 2







FLOORS 13-20





















FLOOR 3











FLOOR 3







FLOOR 4

FLOOR 5







FLOOR 2













OR 4 FLOOR 5

## EMPIRE QUAY HOUSE















FLOORS 13-20 FLOOR 21





FLOOR 3







FLOOR 5





FLOOR 6









FLOOR 11









FLOOR 11









FLOOR 6







FLOORS 7-10

FLOOR 11

24

23

 $\widehat{\mathbb{N}}$ 





FLOOR 6









FLOOR 11







FLOOR 3





FLOOR 3







FLOOR 4

















FLOOR 5





FLOOR 21













FLOOR 2 FLOOR 3 FLOOR 4

FLOOR 5







FLOOR 11







FLOOR 5



















32 33 01 02 03 0