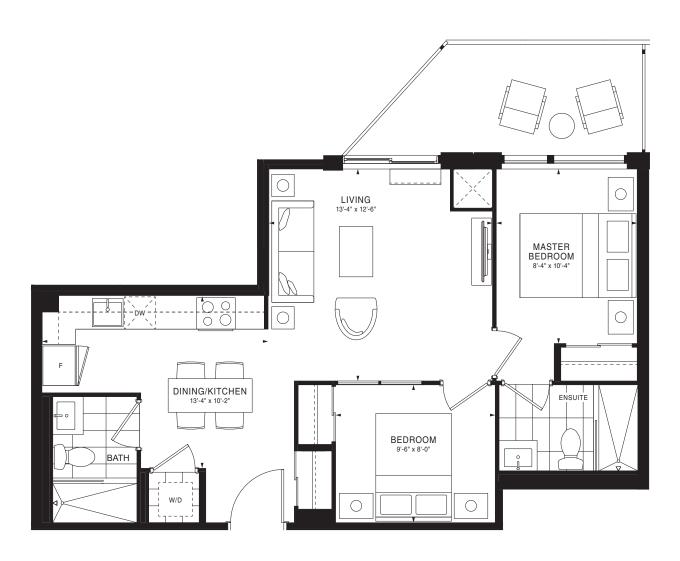

R 3







FLOORS 4-5



FLOOR 6



FLOORS 7-11



FLOOR 12



FLOORS 13-20



FLOOR 21







FLOORS 13-20











FLOOR 6



FLOORS 7-11



FLOOR 12



FLOORS 13-20



FLOOR 21













FLOORS 13-20

## EMPIRE QUAY HOUSE











FLOOR 4

FLOOR 5







FLOOR 6

## EMPIRE QUAY HOUSE















FLOORS 14-19





FLOOR 3







FLOOR 3



















FLOOR 5











FLOORS 14-19







FLOOR 2







FLOORS 13-20





















FLOOR 3











FLOOR 3







FLOOR 4

FLOOR 5







FLOOR 2













OR 4 FLOOR 5

## EMPIRE QUAY HOUSE















FLOORS 13-20 FLOOR 21





FLOOR 3







FLOOR 5





FLOOR 6









FLOOR 11









FLOOR 11









FLOOR 6







FLOORS 7-10

FLOOR 11

24

23

 $\widehat{\mathbb{N}}$ 





FLOOR 6









FLOOR 11







FLOOR 3





FLOOR 3







FLOOR 4

















FLOOR 5





FLOOR 21













FLOOR 2 FLOOR 3 FLOOR 4

FLOOR 5







FLOOR 11







FLOOR 5



















32 33 01 02 03 04 05 06 33 01 02 03 04 05 06 30 01 02 03 04 05 06 30 02 03 04 05 06 30 02 03 04 05 06 30 02 03 04 05 06 30 02 03 04 05 06 30 02 03 04 05 06 30 02 03 04 05 06 30 02 03 04 05 06 30 02 03 04 05 06 30 02 03 04 05 06 30 02 03 04 05 06 30 02 03 04 05 06 30 02 03 04 05 06 30 02 03 04 05 06 30 02 03 04 05 06 30 02 03 04 05 06 30 02 03 04 05 06 30 02 03 04 05 06 30 02 03 04 05 06 30 02 03 04 05 06 30 02 03 04 05 06 30 02 03 04 05 06 30 02 03 04 05 06 30 02 03 04 05 06 30 02 03 04 05 06 30 02 03 04 05 06 30 02 03 04 05 06 30 02 03 04 05 06 30 02 03 04 05 06 30 02 03 04 05 06 30 02 03 04 05 06 30 02 03 04 05 06 3