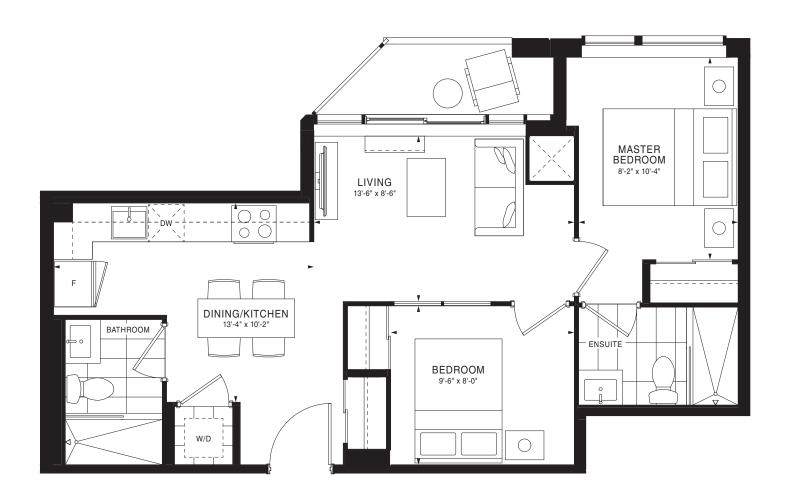

6 30 04 06 30 04 06 30 04 06 30 04 06 30 04 06 30 04 06 30 04 06 30 04 06 30 04 06 30 04 06 30 04 06 30 04 06 30 04 06 30 04 06 30 04 06 30 04 06 30 04 06 30 04 06 30 04 06 30 04 06 30 04 06 30 04 06 30 04 06 30 04 06 30 04 06 30 04 06 30 04 06 30 04 06 30 04 06 30 04 06 30 04 06 30 04 06 30 04 06 30 04 06 30 04 06 30 04 06 30 04 06 30 04 06 30 04 06 30 04 06 30 04 06 30 04 06 30 04 06 30 04 06 30 04 06 30 04 06 30 04 06 30 04 06 30 04 06 3

FLOOR 3











FLOOR 21





FLOOR 6







FLOOR 21













FLOOR 5















FLOOR 6







FLOORS 13-20





FLOOR 2



FLOOR 3



FLOOR 4



FLOOR 5







FLOORS 13-20





FLOOR 12







FLOOR 21







FLOOR 11





FLOORS 7-10

FLOOR 11







FLOORS 13-19







FLOOR 4







FLOOR 4







FLOOR 4





FLOOR 4







FLOOR 4





FLOOR 4





FLOOR 4