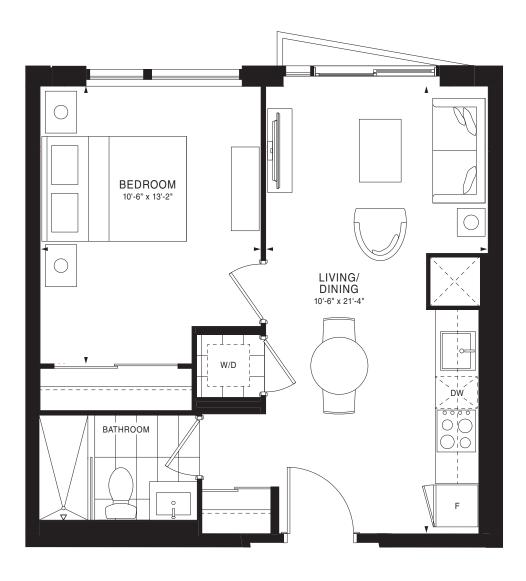

FLOOR 4

FLOORS 7-10







FLOOR 3









N

FLOOR 5

FLOOR 6







FLOOR 3

N













FLOOR 5



FLOOR 6



FLOORS 7-10



FLOOR 11



FLOOR 12



FLOORS 13-20







FLOOR 6







FLOORS 7-10

FLOOR 11







FLOOR 3







FLOORS 4-5



FLOOR 6



FLOORS 7-11



FLOOR 12



FLOORS 13-20



FLOOR 21







FLOORS 13-20











FLOOR 6



FLOORS 7-11



FLOOR 12



FLOORS 13-20



FLOOR 21













FLOORS 13-20

## EMPIRE QUAY HOUSE











FLOOR 4

FLOOR 5







FLOOR 6

## EMPIRE QUAY HOUSE















FLOORS 14-19





FLOOR 3







FLOOR 3



















FLOOR 5











FLOORS 14-19







FLOOR 2







FLOORS 13-20





















FLOOR 3











FLOOR 3







FLOOR 4

FLOOR 5







FLOOR 2













OR 4 FLOOR 5

## EMPIRE QUAY HOUSE















FLOORS 13-20 FLOOR 21





FLOOR 3







FLOOR 5





FLOOR 6









FLOOR 11









FLOOR 11









FLOOR 6







FLOORS 7-10

FLOOR 11

24

23

 $\widehat{\mathbb{N}}$ 





FLOOR 6









FLOOR 11







FLOOR 3





FLOOR 3







FLOOR 4

















FLOOR 5





FLOOR 21













FLOOR 2 FLOOR 3 FLOOR 4

FLOOR 5







FLOOR 11







FLOOR 5



















32 33 01 02 03 04 05 06 33 01 02 03 04 05 06 30 01 02 03 04 05 06 30 02 03 04 05 06 30 02 03 04 05 06 30 02 03 04 05 06 30 02 03 04 05 06 30 02 03 04 05 06 30 02 03 04 05 06 30 02 03 04