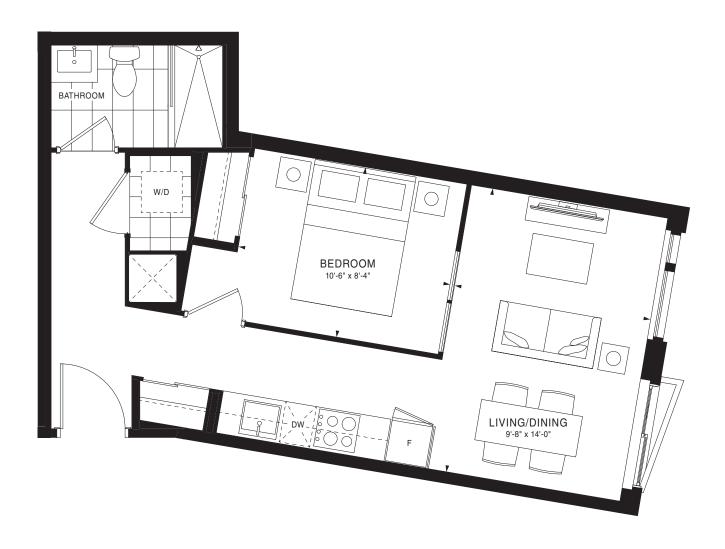

FLOOR 4

FLOORS 7-10







FLOOR 3









N

FLOOR 5

FLOOR 6







FLOOR 3

N













FLOOR 5



FLOOR 6



FLOORS 7-10



FLOOR 11



FLOOR 12



FLOORS 13-20







FLOOR 6







FLOORS 7-10

FLOOR 11







FLOOR 3







FLOORS 4-5



FLOOR 6



FLOORS 7-11



FLOOR 12



FLOORS 13-20



FLOOR 21







FLOORS 13-20











FLOOR 6



FLOORS 7-11



FLOOR 12



FLOORS 13-20



FLOOR 21













FLOORS 13-20

## EMPIRE QUAY HOUSE











FLOOR 4

FLOOR 5







FLOOR 6

## EMPIRE QUAY HOUSE















FLOORS 14-19





FLOOR 3







FLOOR 3



















FLOOR 5











FLOORS 14-19







FLOOR 2







FLOORS 13-20





















FLOOR 3











FLOOR 3







FLOOR 4

FLOOR 5







FLOOR 2













OR 4 FLOOR 5

## EMPIRE QUAY HOUSE















FLOORS 13-20 FLOOR 21





FLOOR 3







FLOOR 5





FLOOR 6









FLOOR 11









FLOOR 11









FLOOR 6







FLOORS 7-10

FLOOR 11

24

23

 $\widehat{\mathbb{N}}$ 





FLOOR 6









FLOOR 11







FLOOR 3





FLOOR 3







FLOOR 4

















FLOOR 5





FLOOR 21













FLOOR 2 FLOOR 3 FLOOR 4

FLOOR 5







FLOOR 11







FLOOR 5



















32 33 01 02 03 04 05 06 33 01 02 03 04 05 06 30 01 02 03 04 05 06 30 02 03 04 05 06 30 02 03 04 05 06 30 02 03 04 05 06 30 02 03 04 05 06 30 02 03 04 05 06 30 02 03 04 05 06 30 02 03 04 05 06 30 02 03 04 05 06 30 02 03 04 05 06 30 02 03 04 05 06 30 02 03 04 05 06 30 02 03 04 05 06 30 02 03 04 05 06 30 02 03 04 0