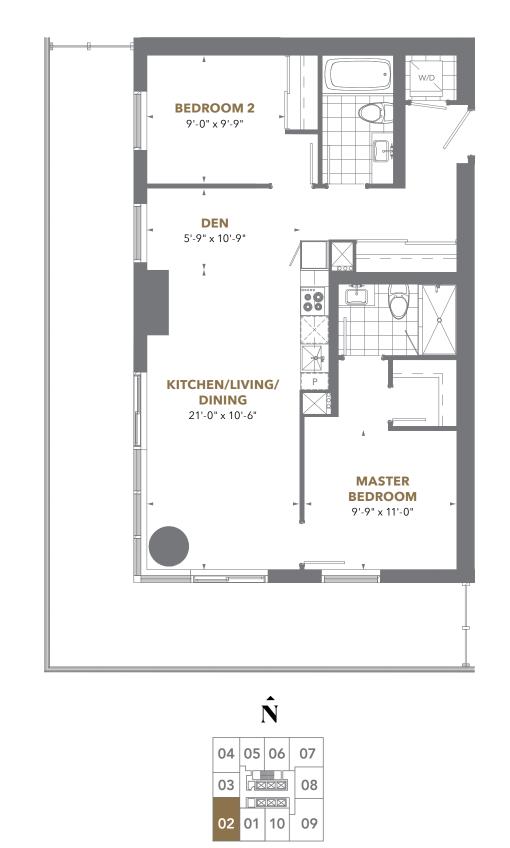

## **Residence 02**

2 Bedroom + Den

Suite Area: 881 sq. ft. Balcony Area: 334 - 466 sq. ft.

Floors 8 to 34

All areas and stated room dimensions are approximate. Sizes and specifications are subject to change without notice. Actual living area and balcony/terraces may vary from floor to floor. E.&O.E.