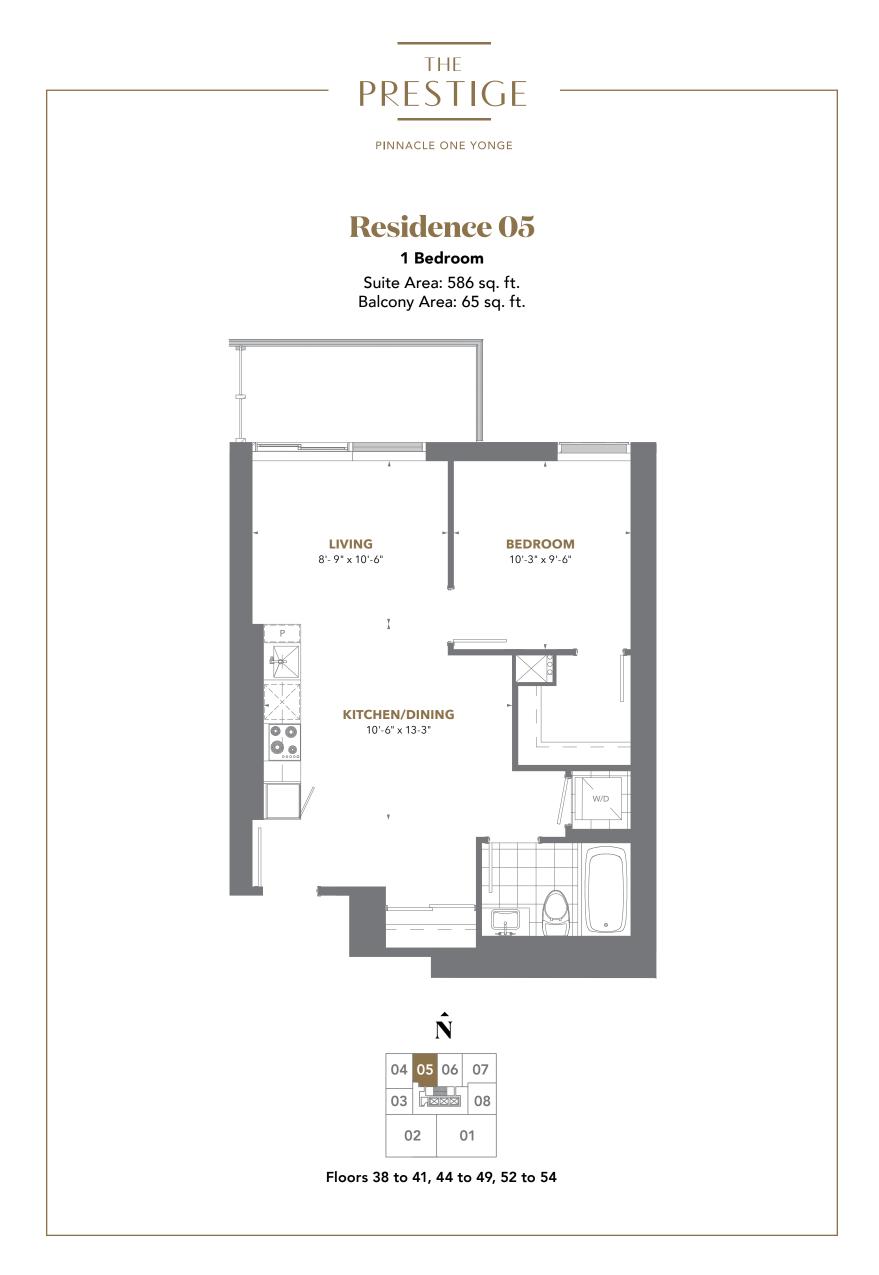

# **Residence 01**

#### 1 Bedroom + Den

Suite Area: 646 sq. ft. Balcony Area: 137 - 155 sq. ft.



| 1  |    |            |    |
|----|----|------------|----|
| 04 | 05 | 06         | 07 |
| 03 |    |            | 08 |
| 02 | 01 | 10         | 09 |
| -1 |    | <u>.</u> . | 24 |





## **Residence 02**

2 Bedroom + Den

Suite Area: 881 sq. ft. Balcony Area: 334 - 466 sq. ft.



Floors 8 to 34



All areas and stated room dimensions are approximate. Sizes and specifications are subject to change without notice. Actual living area and balcony/terraces may vary from floor to floor. E.&O.E.



### **Residence 04**

1 Bedroom + Den

Suite Area: 696 sq. ft. Balcony Area: 217 sq. ft.









### **Residence 06**

#### 1 Bedroom + Den

Suite Area: 617 sq. ft. Balcony Area: 52 sq. ft.



All areas and stated room dimensions are approximate. Sizes and specifications are subject to change without notice. Actual living area and balcony/terraces may vary from floor to floor. E.&O.E.





All areas and stated room dimensions are approximate. Sizes and specifications are subject to change without notice. Actual living area and balcony/terraces may vary from floor to floor. E.&O.E.



# **Residence 09**

### 2 Bedroom + Den

Suite Area: 985 sq. ft. Balcony Area: 314 - 397 sq. ft.







## **Residence 10**

#### 1 Bedroom + Den

Suite Area: 643 sq. ft. Balcony Area: 154 - 157 sq. ft.





Floors 8 to 34