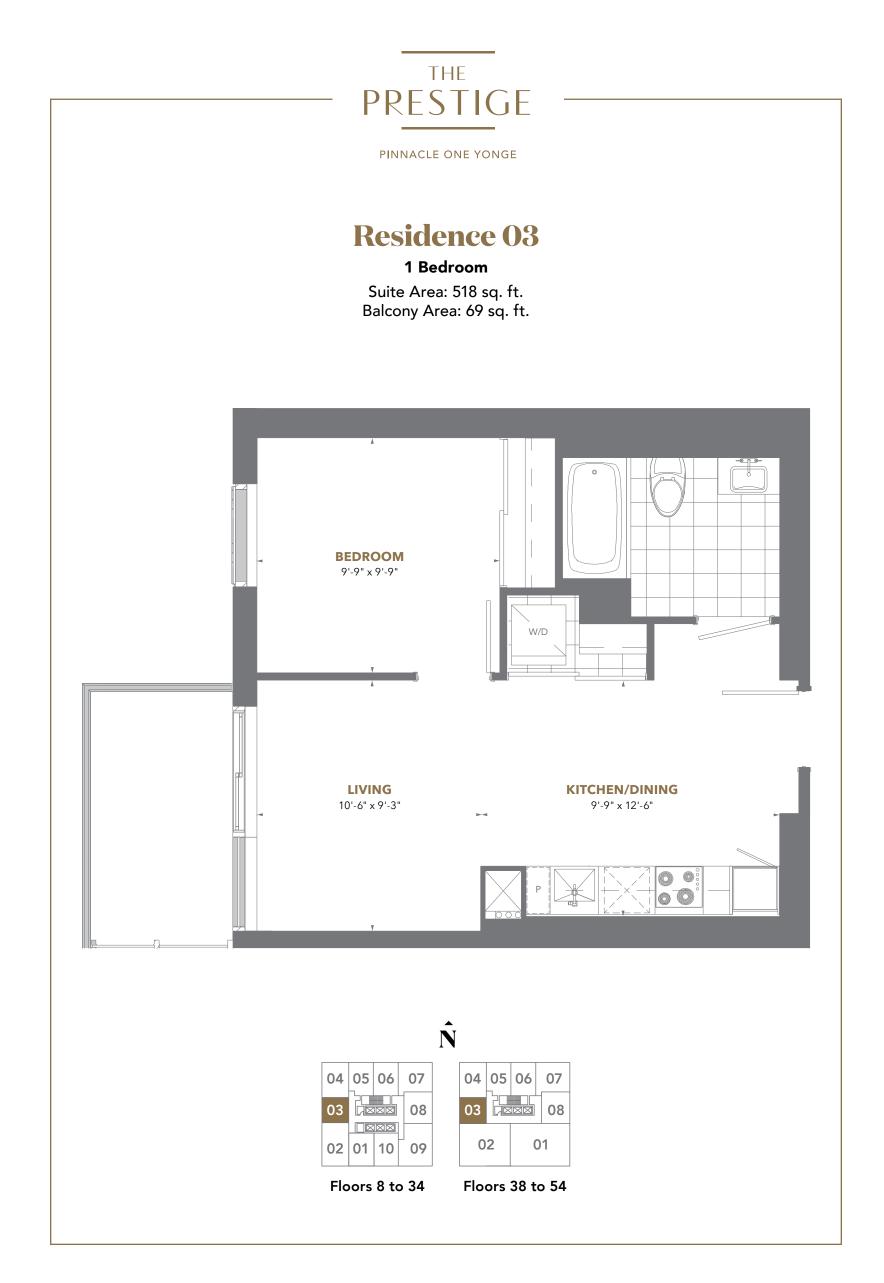

# **Residence 01**

#### 1 Bedroom + Den

Suite Area: 646 sq. ft. Balcony Area: 137 - 155 sq. ft.



| 1  |    |            |    |
|----|----|------------|----|
| 04 | 05 | 06         | 07 |
| 03 |    |            | 08 |
| 02 | 01 | 10         | 09 |
| -1 |    | <u>.</u> . | 24 |





## **Residence 02**

2 Bedroom + Den

Suite Area: 881 sq. ft. Balcony Area: 334 - 466 sq. ft.



Floors 8 to 34



All areas and stated room dimensions are approximate. Sizes and specifications are subject to change without notice. Actual living area and balcony/terraces may vary from floor to floor. E.&O.E.



### **Residence 04**

1 Bedroom + Den

Suite Area: 696 sq. ft. Balcony Area: 217 sq. ft.









### **Residence 06**

#### 1 Bedroom + Den

Suite Area: 617 sq. ft. Balcony Area: 52 sq. ft.



All areas and stated room dimensions are approximate. Sizes and specifications are subject to change without notice. Actual living area and balcony/terraces may vary from floor to floor. E.&O.E.





All areas and stated room dimensions are approximate. Sizes and specifications are subject to change without notice. Actual living area and balcony/terraces may vary from floor to floor. E.&O.E.



# **Resi