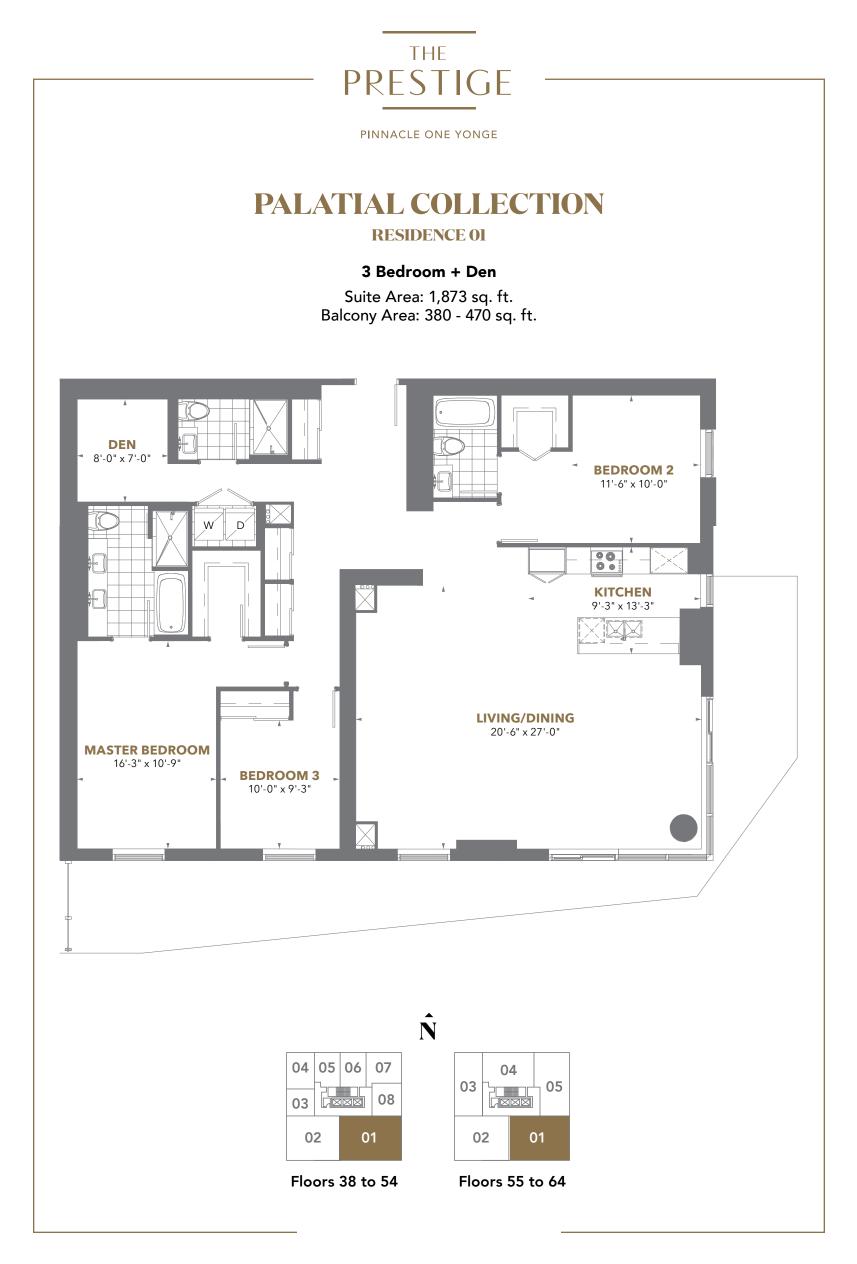

04**

1 Bedroom + Den

Suite Area: 696 sq. ft. Balcony Area: 217 sq. ft.









### **Residence 06**

#### 1 Bedroom + Den

Suite Area: 617 sq. ft. Balcony Area: 52 sq. ft.



All areas and stated room dimensions are approximate. Sizes and specifications are subject to change without notice. Actual living area and balcony/terraces may vary from floor to floor. E.&O.E.





All areas and stated room dimensions are approximate. Sizes and specifications are subject to change without notice. Actual living area and balcony/terraces may vary from floor to floor. E.&O.E.



# **Residence 09**

### 2 Bedroom + Den

Suite Area: 985 sq. ft. Balcony Area: 314 - 397 sq. ft.







## **Residence 10**

#### 1 Bedroom + Den

Suite Area: 643 sq. ft. Balcony Area: 154 - 157 sq. ft.





Floors 8 to 34