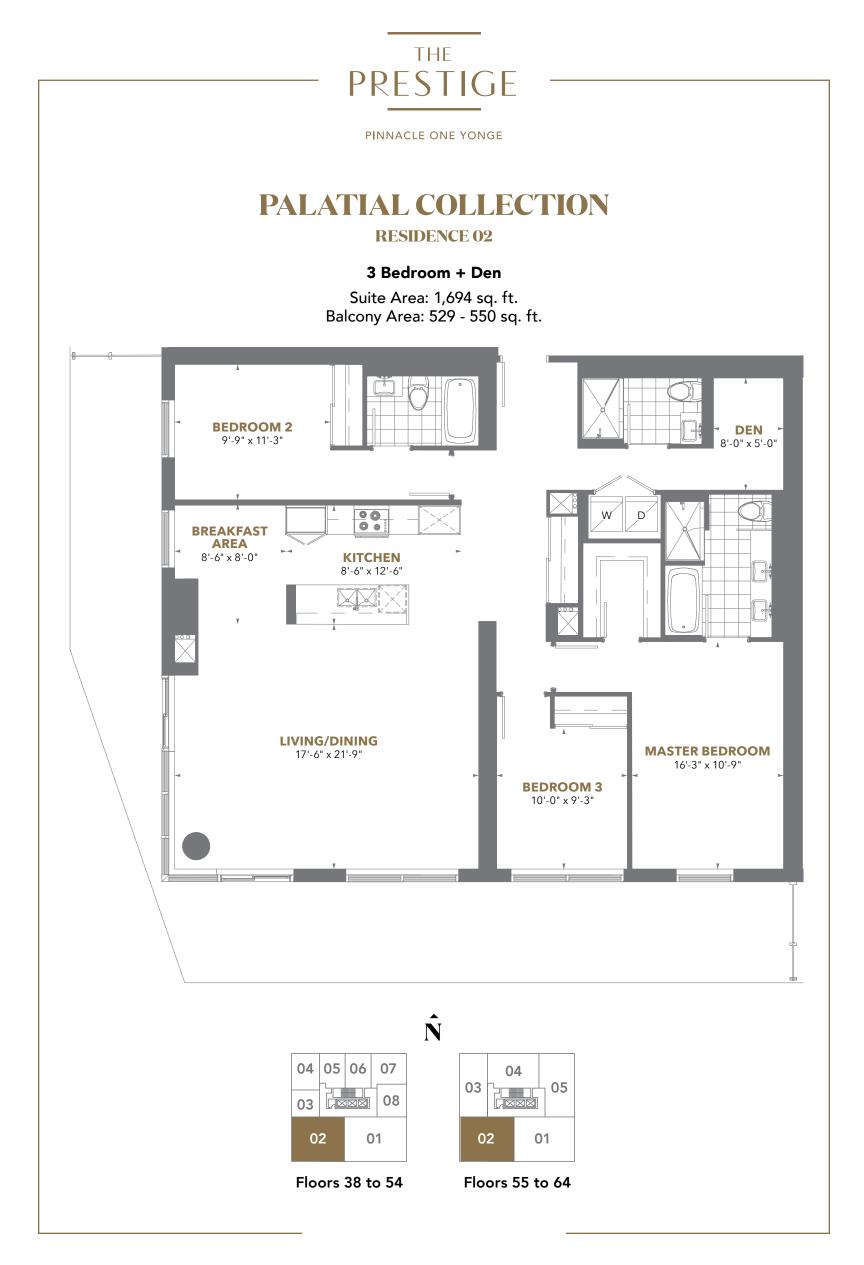

**

1 Bedroom + Den

Suite Area: 696 sq. ft. Balcony Area: 217 sq. ft.









### **Residence 06**

#### 1 Bedroom + Den

Suite Area: 617 sq. ft. Balcony Area: 52 sq. ft.



All areas and stated room dimensions are approximate. Sizes and specifications are subject to change without notice. Actual living area and balcony/terraces may vary from floor to floor. E.&O.E.





All areas and stated room dimensions are approximate. Sizes and specifications are subject to change without notice. Actual living area and balcony/terraces may vary from floor to floor. E.&O.E.



# **Residence 09**

### 2 Bedroom + Den

Suite Area: 985 sq. ft. Balcony Area: 314 - 397 sq. ft.







## **Residence 10**

#### 1 Bedroom + Den

Suite Area: 643 sq. ft. Balcony Area: 154 - 157 sq. ft.





Floors 8 to 34