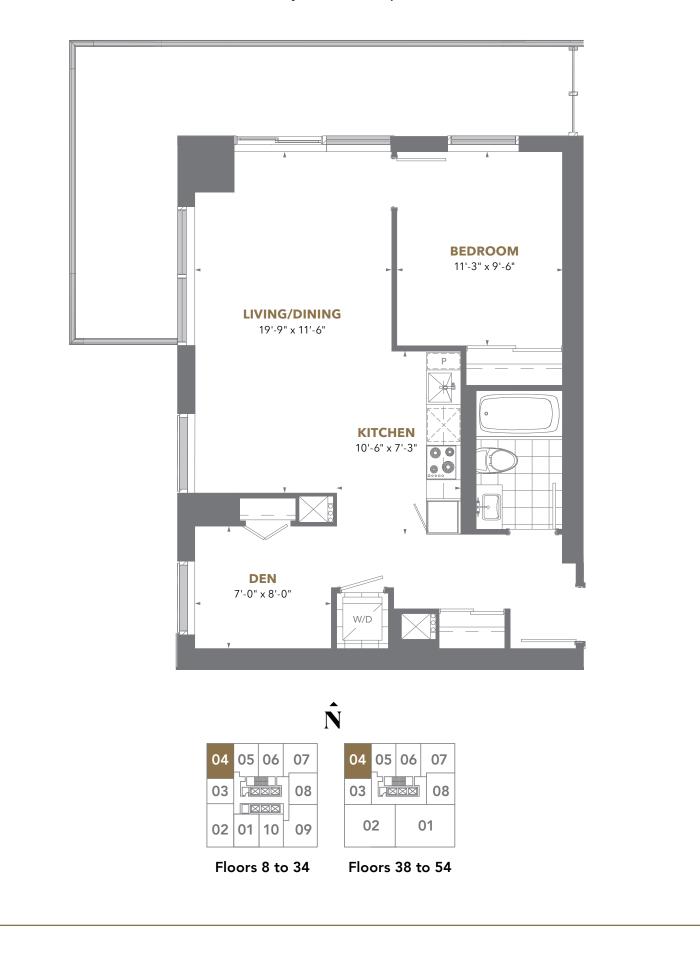

### **Residence 04**

1 Bedroom + Den

Suite Area: 696 sq. ft. Balcony Area: 217 sq. ft.