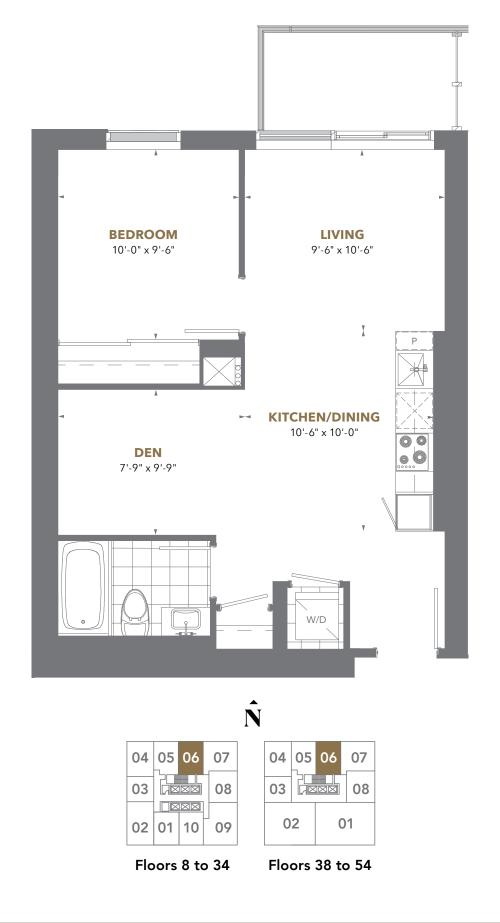

### **Residence 06**

#### 1 Bedroom + Den

Suite Area: 617 sq. ft. Balcony Area: 52 sq. ft.

All areas and stated room dimensions are approximate. Sizes and specifications are subject to change without notice. Actual living area and balcony/terraces may vary from floor to floor. E.&O.E.