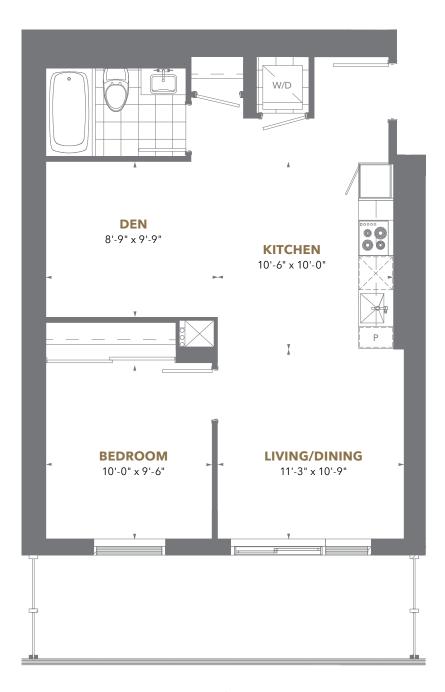

# **Residence 09**

### 2 Bedroom + Den

Suite Area: 985 sq. ft. Balcony Area: 314 - 397 sq. ft.