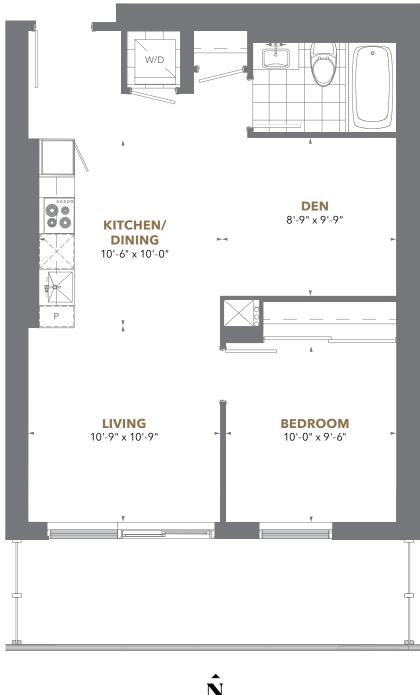

# **Residence 01**

#### 1 Bedroom + Den

Suite Area: 646 sq. ft. Balcony Area: 137 - 155 sq. ft.

| 1  |    |            |    |
|----|----|------------|----|
| 04 | 05 | 06         | 07 |
| 03 |    |            | 08 |
| 02 | 01 | 10         | 09 |
| -1 |    | <u>.</u> . | 24 |