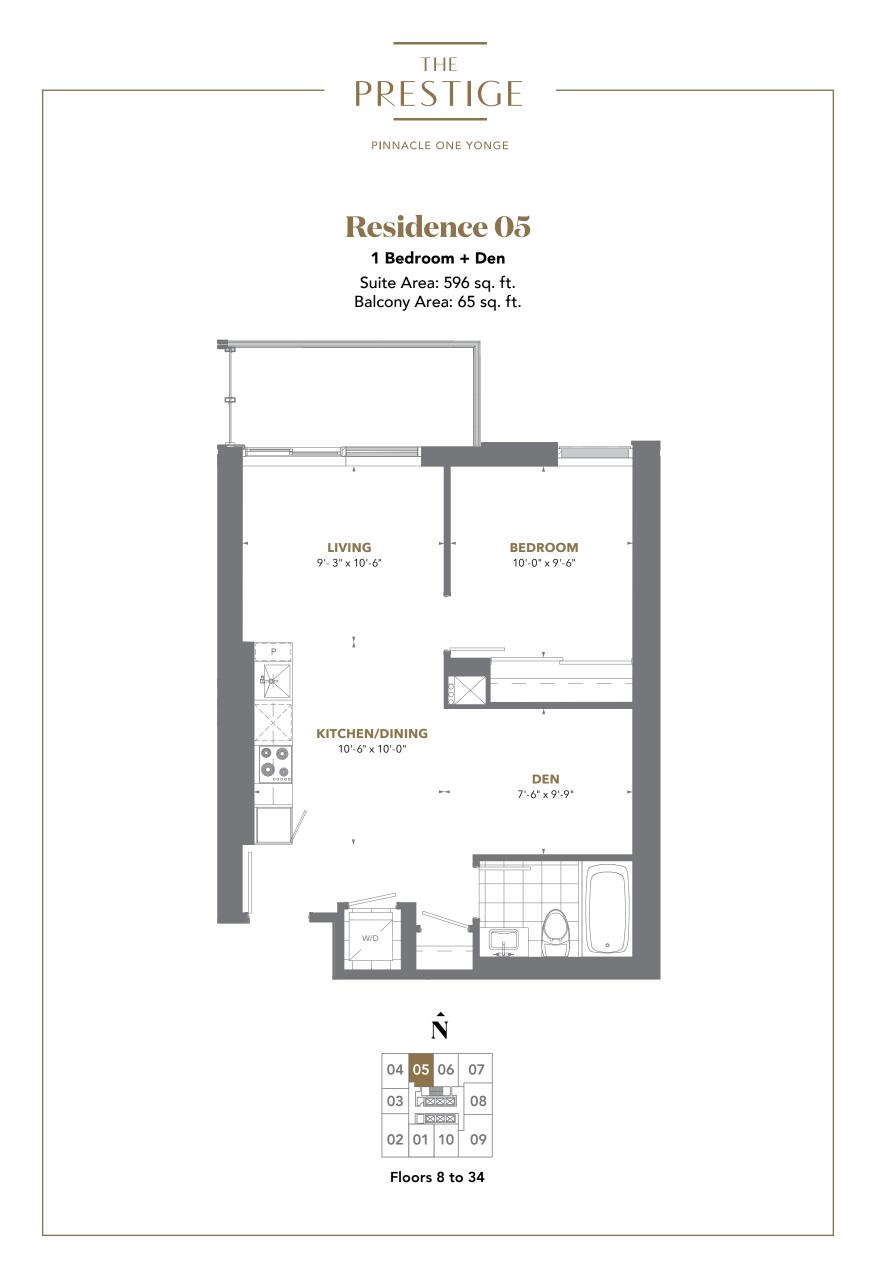

# **Residence 01**

#### 1 Bedroom + Den

Suite Area: 646 sq. ft. Balcony Area: 137 - 155 sq. ft.



| 1  |    |            |    |
|----|----|------------|----|
| 04 | 05 | 06         | 07 |
| 03 |    |            | 08 |
| 02 | 01 | 10         | 09 |
| -1 |    | <u>.</u> . | 24 |





## **Residence 02**

2 Bedroom + Den

Suite Area: 881 sq. ft. Balcony Area: 334 - 466 sq. ft.



Floors 8 to 34



All areas and stated room dimensions are approximate. Sizes and specifications are subject to change without notice. Actual living area and balcony/terraces may vary from floor to floor. E.&O.E.



### **Residence 04**

1 Bedroom + Den

Suite Area: 696 sq. ft. Balcony Area: 217 sq. ft.









### **Residence 06**

#### 1 Bedroom + Den

Suite Area: 617 sq. ft. Balcony Area: 52 sq. ft.



All areas and stated room dimensions are approximate. Sizes and specifications are subject to change without notice. Actual living area and balcony/terraces may vary from floor to floor. E.&O.E.





All areas and stated room dimensions are approximate. Sizes and specifications are subject to change without notice. Actual living area and balcony/terraces may vary from floor to floor. E.&O.E.



# **Residence 09**

### 2 Bedroom + Den

Suite Area: 985 sq. ft. Balcony Area: 314 - 397 sq. ft.







## **Residence 10**

#### 1 Bedroom + Den

Suite Area: 643 sq. ft. Balcony Area: 154 - 157 sq. ft.





Floors 8 to 34