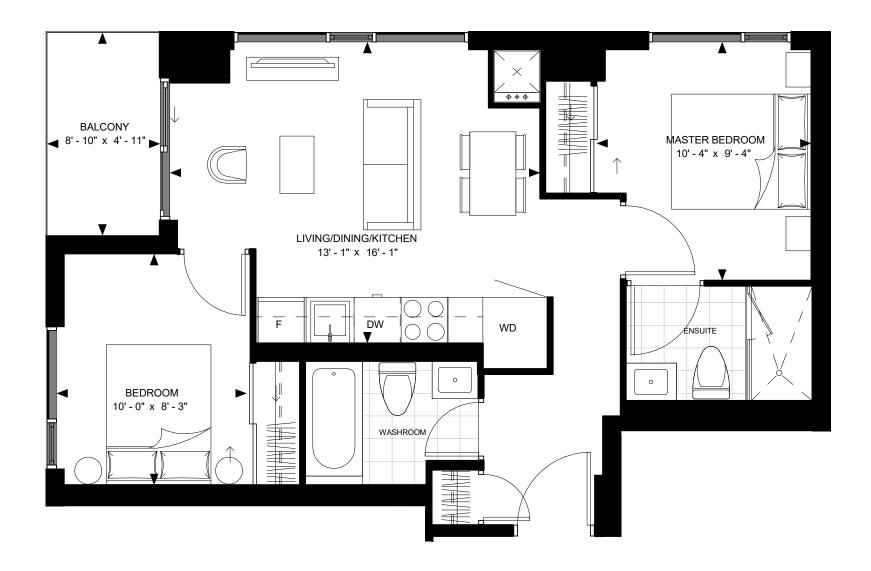

## DRAFT 2018-01-17

FLOOR 17-46

SUITE 2-B SUITE AREA: 632 SF

SUITE 2-C 8 WIDMER