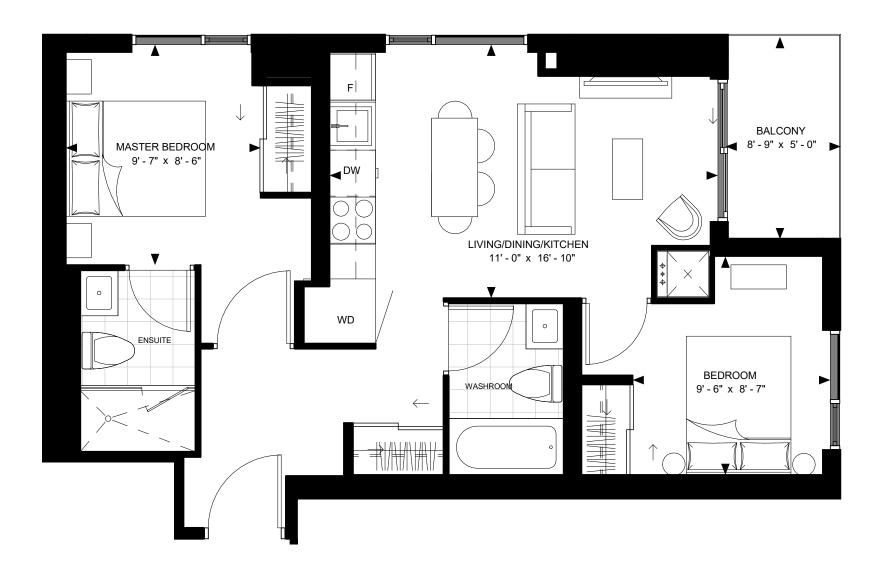

#### DRAFT 2018-01-17

FLOOR 16-46

SUITE 2-A SUITE AREA: 615 SF

SUITE 2-B 8 WIDMER