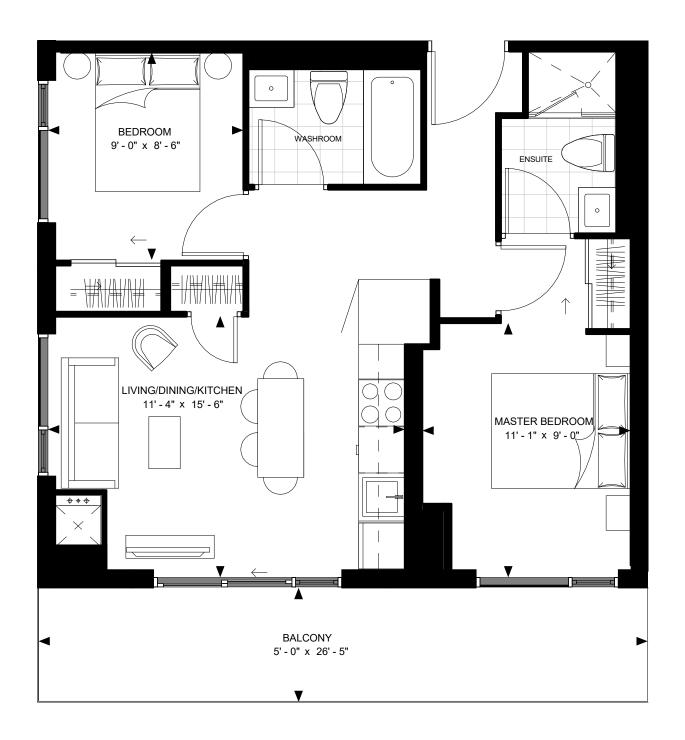

SUITE B-3 8 WIDMER

## DRAFT 2018-01-17





FLOOR 17-46

SUITE B-3 SUITE AREA: 380 SF



SUITE B-5 8 WIDMER

## DRAFT 2018-01-17





FLOOR 17-34

SUITE B-5 SUITE AREA: 412 SF



SUITE B-6 8 WIDMER

## DRAFT 2018-01-17





FLOOR 35-46

SUITE B-6 SUITE AREA: 412 SF



SUITE 1D1-A 8 WIDMER

## DRAFT 2018-01-17





FLOOR 17-46

SUITE 1D1-A SUITE AREA: 499 SF



SUITE 2-A 8 WIDMER

#### DRAFT 2018-01-17





FLOOR 16-46

SUITE 2-A SUITE AREA: 615 SF



SUITE 2-B 8 WIDMER

## DRAFT 2018-01-17





FLOOR 17-46

SUITE 2-B SUITE AREA: 632 SF



SUITE 2-C 8 WIDMER

## DRAFT 2018-01-17





FLOOR 17-46

SUITE 2-C SUITE AREA: 633 SF



SUITE 2-D 8 WIDMER

## DRAFT 2018-01-17





FLOOR 17-46

SUITE 2-D SUITE AREA: 635 SF



SUITE 2-K 8 WIDMER

#### DRAFT 2018-01-17





FLOOR 47 - PH





SUITE 3-A 8 WIDMER

#### DRAFT 2018-01-17







SUITE 3-A SUITE AREA: 795 SF SUITE 3-B 8 WIDMER

#### DRAFT 2018-01-17





FLOOR 47 - PH

SUITE 3-B SUITE AREA: 816 SF



SUITE 3-C 8 WIDMER

## DRAFT 2018-01-17

BALCONY 9' - 6" x 4' - 11"





FLOOR 47 - PH

SUITE 3-C SUITE AREA: 837 SF



SUITE 3-D 8 WIDMER

# DRAFT 2018-01-17





FLOOR 47 - PH

SUITE 3-D SUITE AREA: 842 SF



SUITE 3-E 8 WIDMER

#### DRAFT 2018-01-17





FLOOR 47 - PH

SUITE 3-E SUITE AREA: 857 SF



SUITE 3-F 8 WIDMER

#### DRA