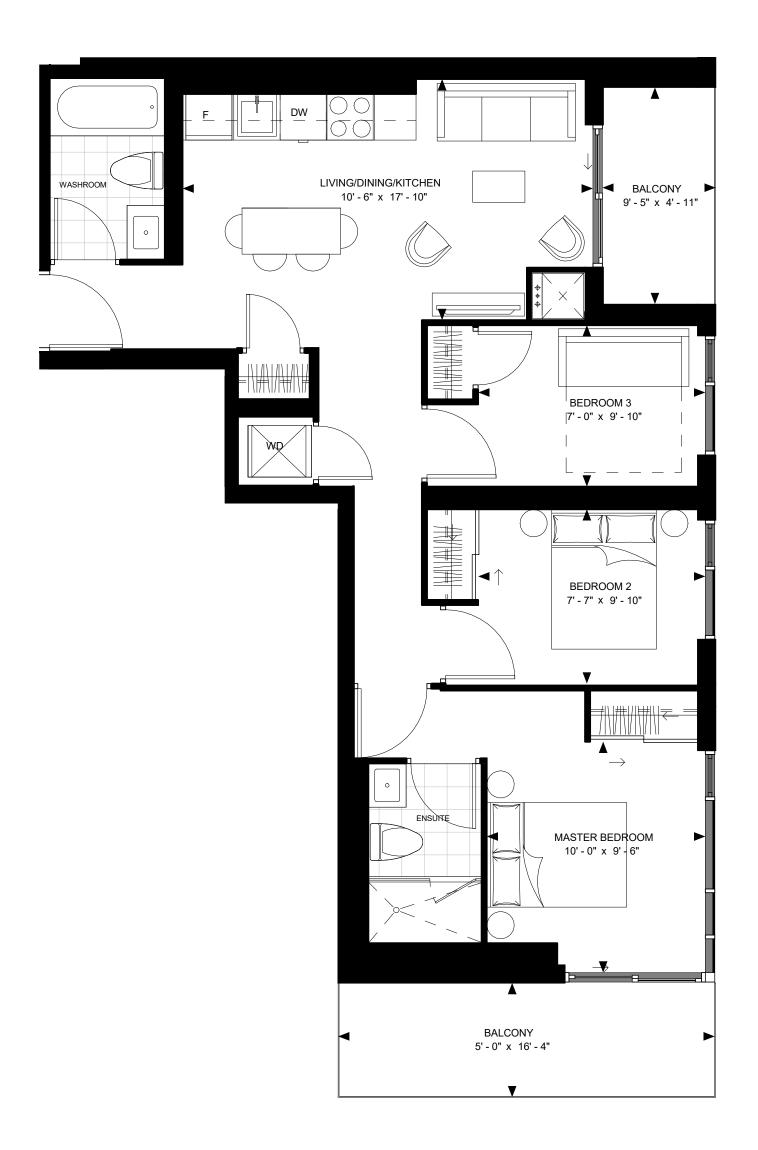

1-17





FLOOR 17-46

SUITE B-3 SUITE AREA: 380 SF



SUITE B-5 8 WIDMER

## DRAFT 2018-01-17





FLOOR 17-34

SUITE B-5 SUITE AREA: 412 SF



SUITE B-6 8 WIDMER

## DRAFT 2018-01-17





FLOOR 35-46

SUITE B-6 SUITE AREA: 412 SF



SUITE 1D1-A 8 WIDMER

## DRAFT 2018-01-17





FLOOR 17-46

SUITE 1D1-A SUITE AREA: 499 SF



SUITE 2-A 8 WIDMER

#### DRAFT 2018-01-17





FLOOR 16-46

SUITE 2-A SUITE AREA: 615 SF



SUITE 2-B 8 WIDMER

## DRAFT 2018-01-17





FLOOR 17-46

SUITE 2-B SUITE AREA: 632 SF



SUITE 2-C 8 WIDMER

## DRAFT 2018-01-17





FLOOR 17-46

SUITE 2-C SUITE AREA: 633 SF



SUITE 2-D 8 WIDMER

## DRAFT 2018-01-17





FLOOR 17-46

SUITE 2-D SUITE AREA: 635 SF



SUITE 2-K 8 WIDMER

#### DRAFT 2018-01-17





FLOOR 47 - PH





SUITE 3-A 8 WIDMER

#### DRAFT 2018-01-17







SUITE 3-A SUITE AREA: 795 SF SUITE 3-B 8 WIDMER

#### DRAFT 2018-01-17





FLOOR 47 - PH

SUITE 3-B SUITE AREA: 816 SF



SUITE 3-C 8 WIDMER

## DRAFT 2018-01-17

BALCONY 9' - 6" x 4' - 11"





FLOOR 47 - PH

SUITE 3-C SUITE AREA: 837 SF



SUITE 3-D 8 WIDMER

# DRAFT 2018-01-17





FLOOR 47 - PH

SUITE 3-D SUITE AREA: 842 SF



SUITE 3-E 8 WIDMER

#### DRAFT 2018-01-17





FLOOR 47 - PH

SUITE 3-E SUITE AREA: 857 SF



SUITE 3-F 8 WIDMER

#### DRAFT 2018-01-17





FLOOR 47 - PH

SUITE 3-F SUITE AREA: 878 SF