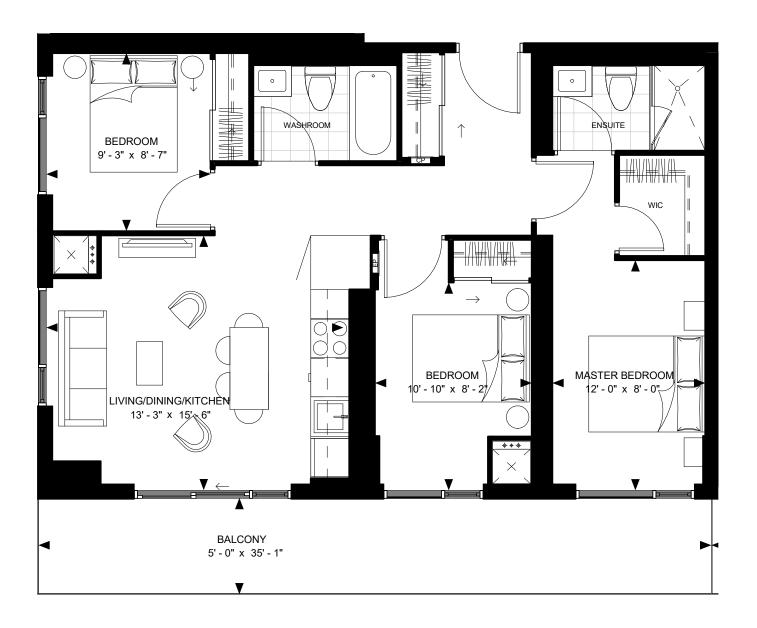

7-46

SUITE 1D1-A SUITE AREA: 499 SF



SUITE 2-A 8 WIDMER

#### DRAFT 2018-01-17





FLOOR 16-46

SUITE 2-A SUITE AREA: 615 SF



SUITE 2-B 8 WIDMER

## DRAFT 2018-01-17





FLOOR 17-46

SUITE 2-B SUITE AREA: 632 SF



SUITE 2-C 8 WIDMER

## DRAFT 2018-01-17





FLOOR 17-46

SUITE 2-C SUITE AREA: 633 SF



SUITE 2-D 8 WIDMER

## DRAFT 2018-01-17





FLOOR 17-46

SUITE 2-D SUITE AREA: 635 SF



SUITE 2-K 8 WIDMER

#### DRAFT 2018-01-17





FLOOR 47 - PH





SUITE 3-A 8 WIDMER

#### DRAFT 2018-01-17







SUITE 3-A SUITE AREA: 795 SF SUITE 3-B 8 WIDMER

#### DRAFT 2018-01-17





FLOOR 47 - PH

SUITE 3-B SUITE AREA: 816 SF



SUITE 3-C 8 WIDMER

## DRAFT 2018-01-17

BALCONY 9' - 6" x 4' - 11"





FLOOR 47 - PH

SUITE 3-C SUITE AREA: 837 SF



SUITE 3-D 8 WIDMER

# DRAFT 2018-01-17





FLOOR 47 - PH

SUITE 3-D SUITE AREA: 842 SF



SUITE 3-E 8 WIDMER

#### DRAFT 2018-01-17





FLOOR 47 - PH

SUITE 3-E SUITE AREA: 857 SF



SUITE 3-F 8 WIDMER

#### DRAFT 2018-01-17





FLOOR 47 - PH

SUITE 3-F SUITE AREA: 878 SF