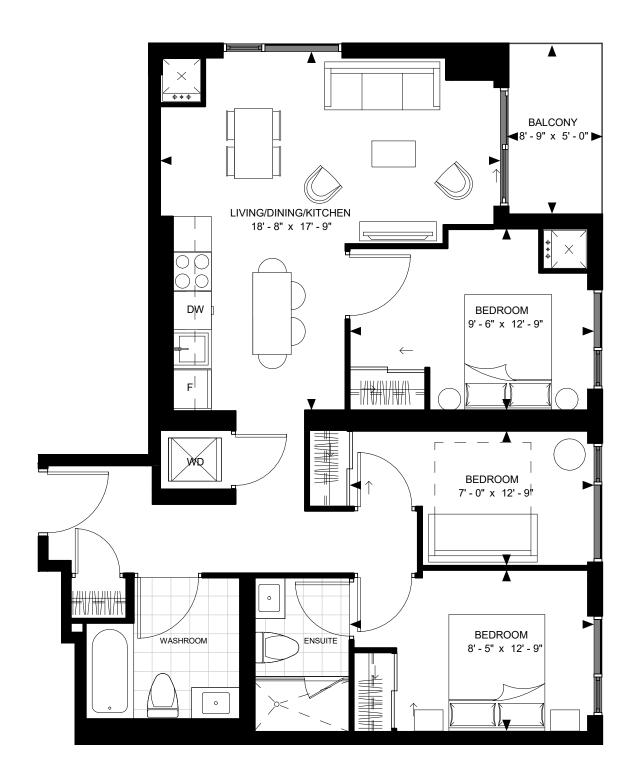

#### DRAFT 2018-01-17

FLOOR 16-46

SUITE 2-A SUITE AREA: 615 SF

SUITE 2-B 8 WIDMER