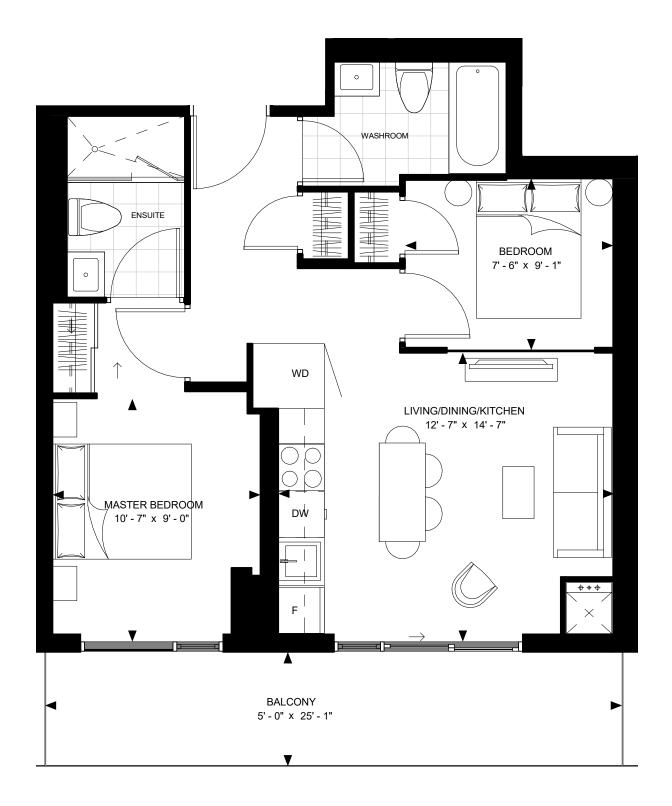

## DRAFT 2018-01-17

FLOOR 17-46

SUITE 2-D SUITE AREA: 635 SF

SUITE 2-K 8 WIDMER