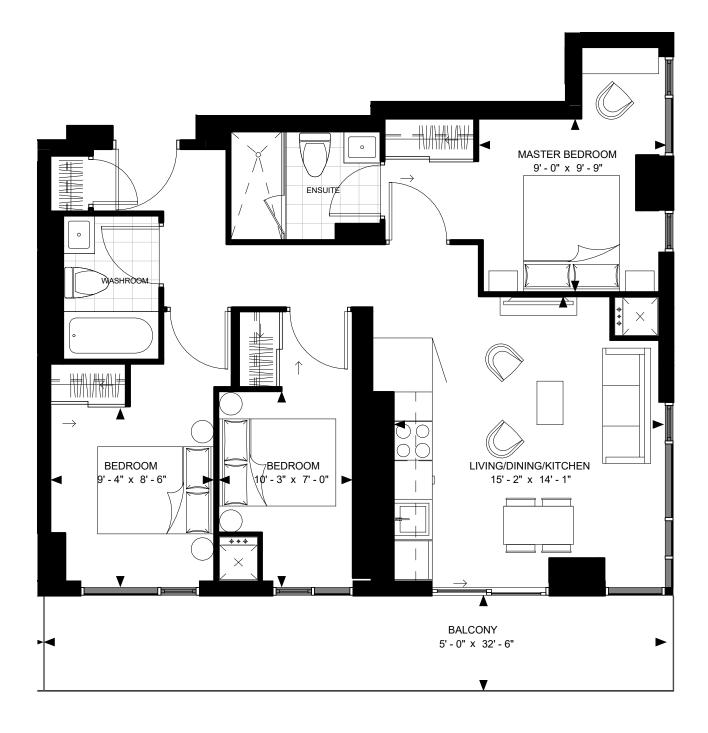

-46

SUITE B-6 SUITE AREA: 412 SF



SUITE 1D1-A 8 WIDMER

## DRAFT 2018-01-17





FLOOR 17-46

SUITE 1D1-A SUITE AREA: 499 SF



SUITE 2-A 8 WIDMER

#### DRAFT 2018-01-17





FLOOR 16-46

SUITE 2-A SUITE AREA: 615 SF



SUITE 2-B 8 WIDMER

## DRAFT 2018-01-17





FLOOR 17-46

SUITE 2-B SUITE AREA: 632 SF



SUITE 2-C 8 WIDMER

## DRAFT 2018-01-17





FLOOR 17-46

SUITE 2-C SUITE AREA: 633 SF



SUITE 2-D 8 WIDMER

## DRAFT 2018-01-17





FLOOR 17-46

SUITE 2-D SUITE AREA: 635 SF



SUITE 2-K 8 WIDMER

#### DRAFT 2018-01-17





FLOOR 47 - PH





SUITE 3-A 8 WIDMER

#### DRAFT 2018-01-17







SUITE 3-A SUITE AREA: 795 SF SUITE 3-B 8 WIDMER

#### DRAFT 2018-01-17





FLOOR 47 - PH

SUITE 3-B SUITE AREA: 816 SF



SUITE 3-C 8 WIDMER

## DRAFT 2018-01-17

BALCONY 9' - 6" x 4' - 11"





FLOOR 47 - PH

SUITE 3-C SUITE AREA: 837 SF



SUITE 3-D 8 WIDMER

# DRAFT 2018-01-17





FLOOR 47 - PH

SUITE 3-D SUITE AREA: 842 SF



SUITE 3-E 8 WIDMER

#### DRAFT 2018-01-17





FLOOR 47 - PH

SUITE 3-E SUITE AREA: 857 SF



SUITE 3-F 8 WIDMER

#### DRAFT 2018-01-17





FLOOR 47 - PH

SUITE 3-F SUITE AREA: 878 SF