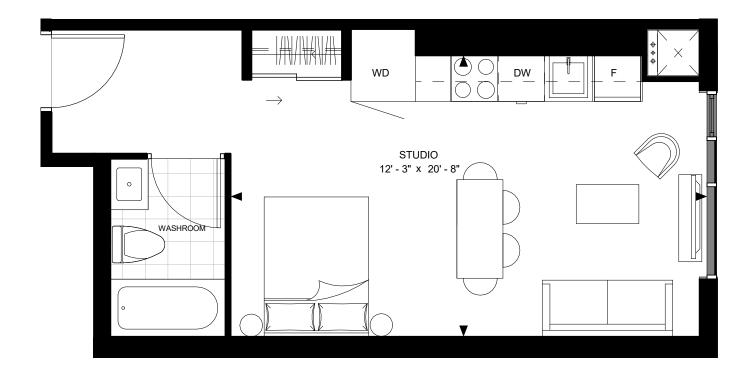

## DRAFT 2018-01-17

FLOOR 17-46

SUITE 2-C SUITE AREA: 633 SF

SUITE 2-D 8 WIDMER

## DRAFT 2018-01-17

FLOOR 17-46

SUITE 2-D SUITE AREA: 635 SF

SUITE 2-K 8 WIDMER