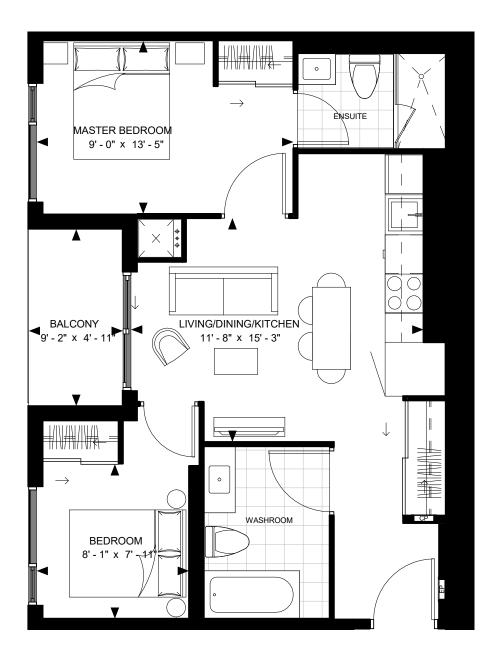

#### DRAFT 2018-01-17

FLOOR 16-46

SUITE 2-A SUITE AREA: 615 SF

SUITE 2-B 8 WIDMER