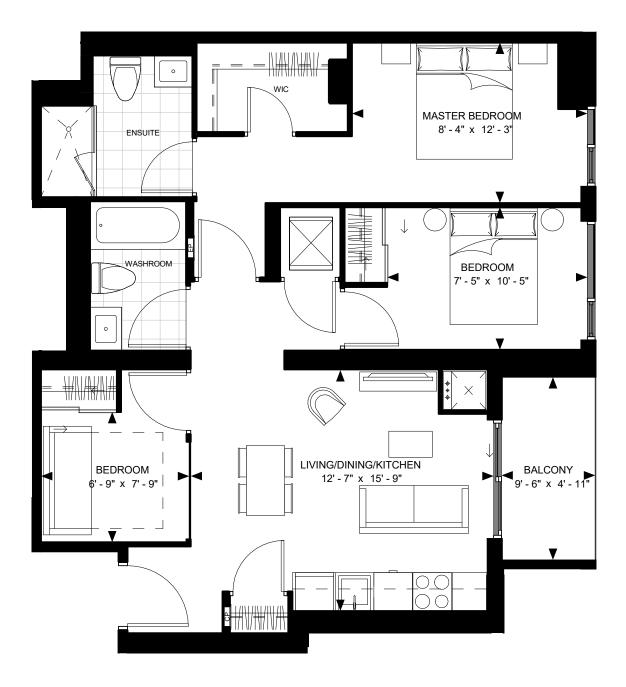

## DRAFT 2018-01-17

FLOOR 17-46

SUITE 2-D SUITE AREA: 635 SF

SUITE 2-K 8 WIDMER