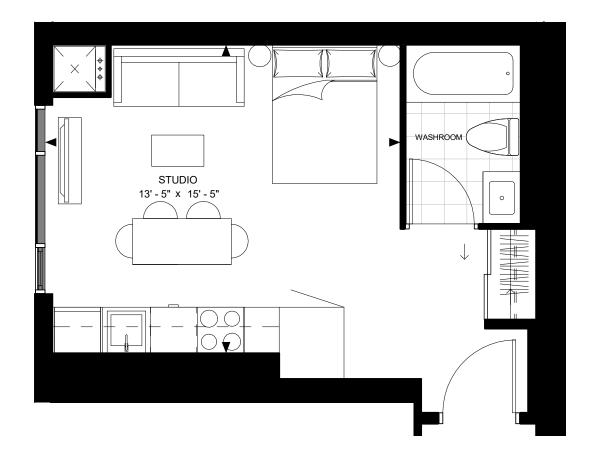

## DRAFT 2018-01-17

FLOOR 17-46

SUITE B-3 SUITE AREA: 380 SF

SUITE B-5 8 WIDMER