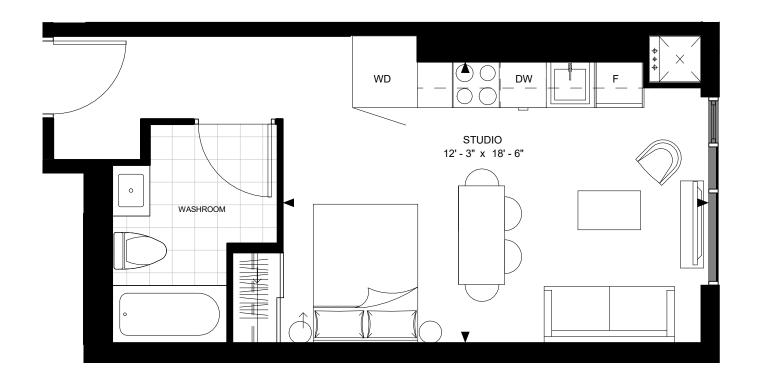

## DRAFT 2018-01-17

FLOOR 17-34

SUITE B-5 SUITE AREA: 412 SF

SUITE B-6 8 WIDMER

## DRAFT 2018-01-17

FLOOR 35-46

SUITE B-6 SUITE AREA: 412 SF

SUITE 1D1-A 8 WIDMER