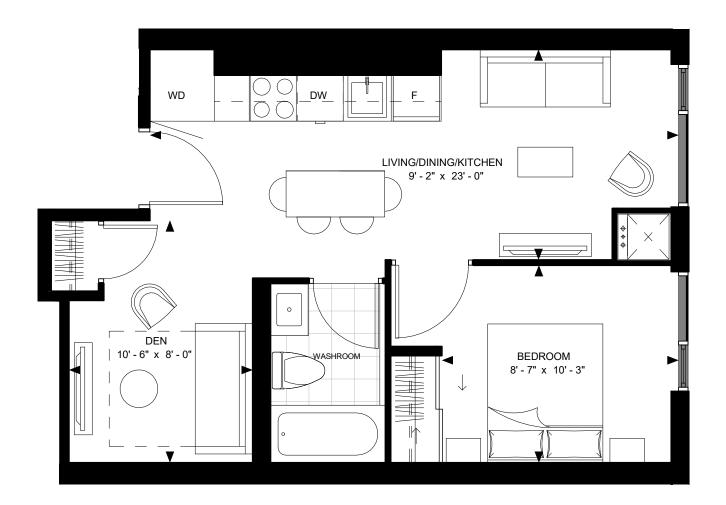

#### DRAFT 2018-01-17

FLOOR 16-46

SUITE 2-A SUITE AREA: 615 SF

SUITE 2-B 8 WIDMER

## DRAFT 2018-01-17

FLOOR 17-46

SUITE 2-B SUITE AREA: 632 SF

SUITE 2-C 8 WIDMER