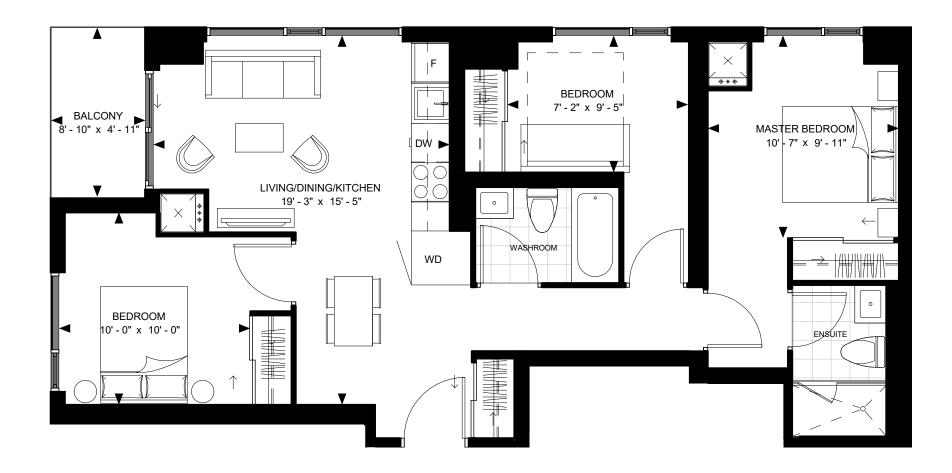

6-46

SUITE 2-A SUITE AREA: 615 SF



SUITE 2-B 8 WIDMER

## DRAFT 2018-01-17





FLOOR 17-46

SUITE 2-B SUITE AREA: 632 SF



SUITE 2-C 8 WIDMER

## DRAFT 2018-01-17





FLOOR 17-46

SUITE 2-C SUITE AREA: 633 SF



SUITE 2-D 8 WIDMER

## DRAFT 2018-01-17





FLOOR 17-46

SUITE 2-D SUITE AREA: 635 SF



SUITE 2-K 8 WIDMER

#### DRAFT 2018-01-17





FLOOR 47 - PH





SUITE 3-A 8 WIDMER

#### DRAFT 2018-01-17







SUITE 3-A SUITE AREA: 795 SF SUITE 3-B 8 WIDMER

#### DRAFT 2018-01-17





FLOOR 47 - PH

SUITE 3-B SUITE AREA: 816 SF



SUITE 3-C 8 WIDMER

## DRAFT 2018-01-17

BALCONY 9' - 6" x 4' - 11"





FLOOR 47 - PH

SUITE 3-C SUITE AREA: 837 SF



SUITE 3-D 8 WIDMER

# DRAFT 2018-01-17





FLOOR 47 - PH

SUITE 3-D SUITE AREA: 842 SF



SUITE 3-E 8 WIDMER

#### DRAFT 2018-01-17





FLOOR 47 - PH

SUITE 3-E SUITE AREA: 857 SF



SUITE 3-F 8 WIDMER

#### DRAFT 2018-01-17





FLOOR 47 - PH

SUITE 3-F SUITE AREA: 878 SF