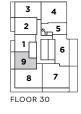

## THE SAINT

STUDIO + 1 BATH TOTAL LIVING 408 SQ. FT.

















# THE SAINT

1 BEDROOM + 1 BATH INDOOR LIVING 460 SQ. FT. OUTDOOR LIVING 62 SQ. FT. TOTAL LIVING 522 SQ. FT.















minto Communities

# THE SAINT

1 BEDROOM + 1 BATH INDOOR LIVING 505 SQ. FT. OUTDOOR LIVING 98 SQ. FT. TOTAL LIVING 603 SQ. FT.















minto Communities

# THE SAINT

1 BEDROOM + DEN + 1 BATH INDOOR LIVING 568 SQ. FT. OUTDOOR LIVING 78 SQ. FT. TOTAL LIVING 646 SQ. FT.















minto Communities

# THE SAINT

1 BEDROOM + DEN + 1 BATH INDOOR LIVING 622 SQ. FT. OUTDOOR LIVING 98 SQ. FT. TOTAL LIVING 720 SQ. FT.











All plans, dimensions and specifications are subject to change without notice. Actual usable floor space may vary from the stated floor area. Column locations, window locations and size may vary and are subject to change without notice. Renderings are artist's concept and will change if required by site conditions. Plans, specifications and materials are subject to availability, substitution, modification without notice at sole discretion of Minto Communities Inc. E. & O.E. October 2019.

# THE