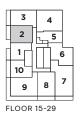

## THE SAINT

3 BEDROOM + 2 BATH INDOOR LIVING 878 SQ. FT. **OUTDOOR LIVING 108 SQ. FT.** TOTAL LIVING 986 SQ. FT.

FLOOR 10-12