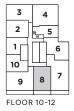

## THE SAINT

3 BEDROOM + 2 BATH INDOOR LIVING 878 SQ. FT. **OUTDOOR LIVING 108 SQ. FT.** TOTAL LIVING 986 SQ. FT.

FLOOR 10-12