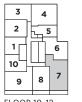

## THE SAINT

3 BEDROOM + 2 BATH INDOOR LIVING 878 SQ. FT. **OUTDOOR LIVING 108 SQ. FT.** TOTAL LIVING 986 SQ. FT.

FLOOR 10-12