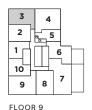

## THE SAINT

STUDIO + 1 BATH TOTAL LIVING 408 SQ. FT.

# THE SAINT

1 BEDROOM + 1 BATH INDOOR LIVING 460 SQ. FT. OUTDOOR LIVING 62 SQ. FT. TOTAL LIVING 522 SQ. FT.

minto Communities

# THE SAINT

1 BEDROOM + 1 BATH INDOOR LIVING 505 SQ. FT. OUTDOOR LIVING 98 SQ. FT. TOTAL LIVING 603 SQ. FT.

minto Communities

# THE SAINT

1 BEDROOM + DEN + 1 BATH INDOOR LIVING 568 SQ. FT. OUTDOOR LIVING 78 SQ. FT. TOTAL LIVING 646 SQ. FT.

minto Communities

# THE SAINT

1 BEDROOM + DEN + 1 BATH INDOOR LIVING 622 SQ. FT. OUTDOOR LIVING 98 SQ. FT. TOTAL LIVING 720 SQ. FT.

All plans, dimensions and specifications are subject to change without notice. Actual usable floor space may vary from the stated floor area. Column locations, window locations and size may vary and are subject to change without notice. Renderings are artist's concept and will change if required by site conditions. Plans, specifications and materials are subject to availability, substitution, modification without notice at sole discretion of Minto Communities Inc. E. & O.E. October 2019.

# THE SAINT

1 BEDROOM + DEN + 1 BATH INDOOR LIVING 623 SQ. FT. OUTDOOR LIVING 92 SQ. FT. TOTAL LIVING 715 SQ. FT.

## THE SAINT

1 BEDROOM + DEN + 1 BATH TOTAL LIVING 698 SQ. FT.

#### THE SAINT

2 BEDROOM + 2 BATH TOTAL LIVING 800 SQ. FT.

## THE SAINT

3 BEDROOM + 2 BATH TOTAL LIVING 858 SQ. FT.

## THE SAINT

3 BEDROOM + 2 BATH INDOOR LIVING 878 SQ. FT. **OUTDOOR LIVING 108 SQ. FT.** TOTAL LIVING 986 SQ. FT.

FLOOR 10-12