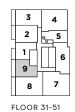

## THE SAINT

STUDIO + 1 BATH TOTAL LIVING 408 SQ. FT.

















# THE SAINT

1 BEDROOM + 1 BATH INDOOR LIVING 460 SQ. FT. OUTDOOR LIVING 62 SQ. FT. TOTAL LIVING 522 SQ. FT.















minto Communities

# THE SAINT

1 BEDROOM + 1 BATH INDOOR LIVING 505 SQ. FT. OUTDOOR LIVING 98 SQ. FT. TOTAL LIVING 603 SQ. FT.















minto Communities

# THE SAINT

1 BEDROOM + DEN + 1 BATH INDOOR LIVING 568 SQ. FT. OUTDOOR LIVING 78 SQ. FT. TOTAL LIVING 646 SQ. FT.















minto Communities

# THE SAINT

1 BEDROOM + DEN + 1 BATH INDOOR LIVING 622 SQ. FT. OUTDOOR LIVING 98 SQ. FT. TOTAL LIVING 720 SQ. FT.











All plans, dimensions and specifications are subject to change without notice. Actual usable floor space may vary from the stated floor area. Column locations, window locations and size may vary and are subject to change without notice. Renderings are artist's concept and will change if required by site conditions. Plans, specifications and materials are subject to availability, substitution, modification without notice at sole discretion of Minto Communities Inc. E. & O.E. October 2019.

# THE SA