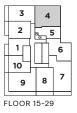

TAL LIVING 720 SQ. FT.











All plans, dimensions and specifications are subject to change without notice. Actual usable floor space may vary from the stated floor area. Column locations, window locations and size may vary and are subject to change without notice. Renderings are artist's concept and will change if required by site conditions. Plans, specifications and materials are subject to availability, substitution, modification without notice at sole discretion of Minto Communities Inc. E. & O.E. October 2019.

# THE SAINT

1 BEDROOM + DEN + 1 BATH INDOOR LIVING 623 SQ. FT. OUTDOOR LIVING 92 SQ. FT. TOTAL LIVING 715 SQ. FT.

















## THE SAINT

1 BEDROOM + DEN + 1 BATH TOTAL LIVING 698 SQ. FT.









#### THE SAINT

2 BEDROOM + 2 BATH TOTAL LIVING 800 SQ. FT.

















## THE SAINT

3 BEDROOM + 2 BATH TOTAL LIVING 858 SQ. FT.









## THE SAINT

3 BEDROOM + 2 BATH INDOOR LIVING 878 SQ. FT. **OUTDOOR LIVING 108 SQ. FT.** TOTAL LIVING 986 SQ. FT.









FLOOR 10-12