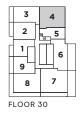

L LIVING 720 SQ. FT.











All plans, dimensions and specifications are subject to change without notice. Actual usable floor space may vary from the stated floor area. Column locations, window locations and size may vary and are subject to change without notice. Renderings are artist's concept and will change if required by site conditions. Plans, specifications and materials are subject to availability, substitution, modification without notice at sole discretion of Minto Communities Inc. E. & O.E. October 2019.

# THE SAINT

1 BEDROOM + DEN + 1 BATH INDOOR LIVING 623 SQ. FT. OUTDOOR LIVING 92 SQ. FT. TOTAL LIVING 715 SQ. FT.

















## THE SAINT

1 BEDROOM + DEN + 1 BATH TOTAL LIVING 698 SQ. FT.









#### THE SAINT

2 BEDROOM + 2 BATH TOTAL LIVING 800 SQ. FT.

















## THE SAINT

3 BEDROOM + 2 BATH TOTAL LIVING 858 SQ. FT.









## THE SAINT

3 BEDROOM + 2 BATH INDOOR LIVING 878 SQ. FT. **OUTDOOR LIVING 108 SQ. FT.** TOTAL LIVING 986 SQ. FT.









FLOOR 10-12