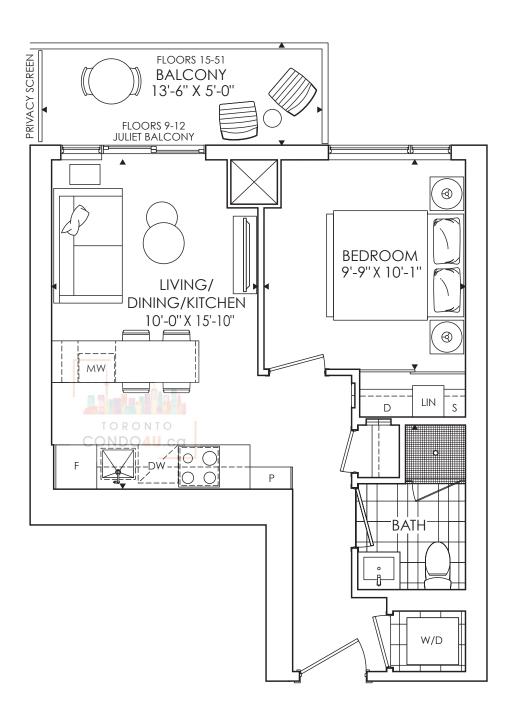

# THE SAINT

1 BEDROOM + 1 BATH INDOOR LIVING 505 SQ. FT. OUTDOOR LIVING 98 SQ. FT. TOTAL LIVING 603 SQ. FT.

minto Communities