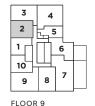

## THE SAINT

3 BEDROOM + 2 BATH INDOOR LIVING 878 SQ. FT. **OUTDOOR LIVING 108 SQ. FT.** TOTAL LIVING 986 SQ. FT.

FLOOR 10-12