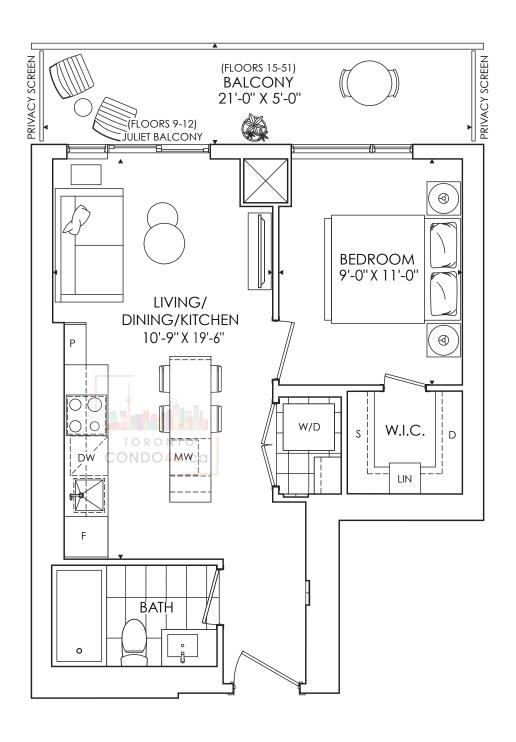

# THE SAINT

1 BEDROOM + 1 BATH INDOOR LIVING 505 SQ. FT. OUTDOOR LIVING 98 SQ. FT. TOTAL LIVING 603 SQ. FT.

minto Communities