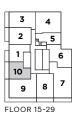

## THE SAINT

STUDIO + 1 BATH TOTAL LIVING 408 SQ. FT.

















# THE SAINT

1 BEDROOM + 1 BATH INDOOR LIVING 460 SQ. FT. OUTDOOR LIVING 62 SQ. FT. TOTAL LIVING 522 SQ. FT.















minto Communities

# THE SAINT

1 BEDROOM + 1 BATH INDOOR LIVING 505 SQ. FT. OUTDOOR LIVING 98 SQ. FT. TOTAL LIVING 603 SQ. FT.















minto Communities

# THE SAINT

1 BEDROOM + DEN + 1 BATH INDOOR LIVING 568 SQ. FT. OUTDOOR LIVING 78 SQ. FT. TOTAL LIVING 646 SQ. FT.















minto Communities

# THE SAINT

1 BEDROOM + DEN + 1 BATH INDOOR LIVING 622 SQ. FT. OUTDOOR LIVING 98 SQ. FT. TOTAL LIVING 720 SQ. FT.











All plans, dimensions and specifications are subject to change without notice. Actual usable floor space may vary from the stated floor area. Column locations, window locations and size may vary and are subject to change without notice. Renderings are artist's concept and will change if required by site conditions. Plans, specifications and materials are subject to availability, substitution, modification without notice at sole discretion of Minto Communities Inc. E. & O.E. October 2019.

# TH