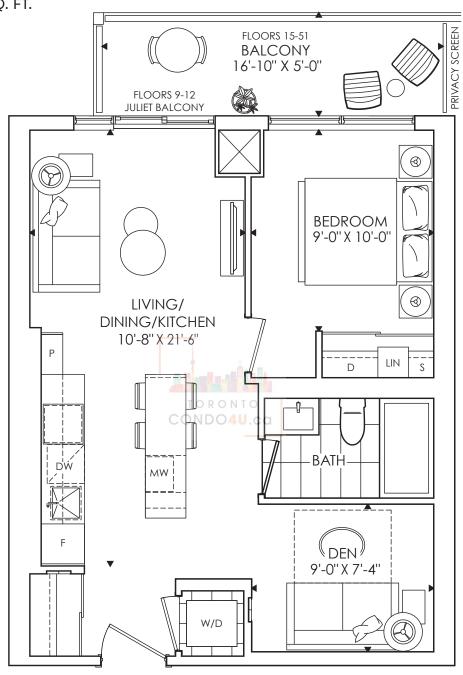

# THE SAINT

1 BEDROOM + DEN + 1 BATH INDOOR LIVING 568 SQ. FT. OUTDOOR LIVING 78 SQ. FT. TOTAL LIVING 646 SQ. FT.

minto Communities

# THE SAINT

1 BEDROOM + DEN + 1 BATH INDOOR LIVING 622 SQ. FT. OUTDOOR LIVING 98 SQ. FT. TOTAL LIVING 720 SQ. FT.

All plans, dimensions and specifications are subject to change without notice. Actual usable floor space may vary from the stated floor area. Column locations, window locations and size may vary and are subject to change without notice. Renderings are artist's concept and will change if required by site conditions. Plans, specifications and materials are subject to availability, substitution, modification without notice at sole discretion of Minto Communities Inc. E. & O.E. October 2019.