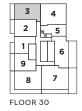

AL LIVING 646 SQ. FT.















minto Communities

# THE SAINT

1 BEDROOM + DEN + 1 BATH INDOOR LIVING 622 SQ. FT. OUTDOOR LIVING 98 SQ. FT. TOTAL LIVING 720 SQ. FT.











All plans, dimensions and specifications are subject to change without notice. Actual usable floor space may vary from the stated floor area. Column locations, window locations and size may vary and are subject to change without notice. Renderings are artist's concept and will change if required by site conditions. Plans, specifications and materials are subject to availability, substitution, modification without notice at sole discretion of Minto Communities Inc. E. & O.E. October 2019.

# THE SAINT

1 BEDROOM + DEN + 1 BATH INDOOR LIVING 623 SQ. FT. OUTDOOR LIVING 92 SQ. FT. TOTAL LIVING 715 SQ. FT.

















## THE SAINT

1 BEDROOM + DEN + 1 BATH TOTAL LIVING 698 SQ. FT.









#### THE SAINT

2 BEDROOM + 2 BATH TOTAL LIVING 800 SQ. FT.

















## THE SAINT

3 BEDROOM + 2 BATH TOTAL LIVING 858 SQ. FT.









## THE SAINT

3 BEDROOM + 2 BATH INDOOR LIVING 878 SQ. FT. **OUTDOOR LIVING 108 SQ. FT.** TOTAL LIVING 986 SQ. FT.









FLOOR 10-12