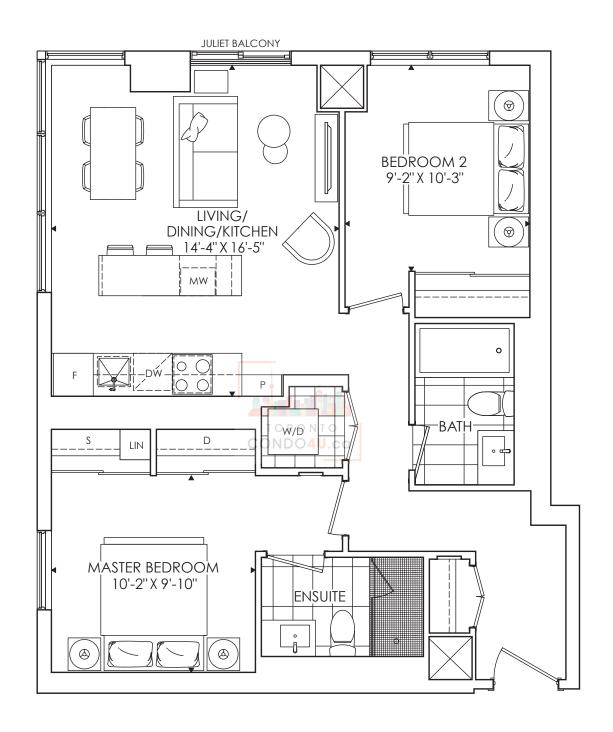

# THE SAINT

1 BEDROOM + 1 BATH INDOOR LIVING 505 SQ. FT. OUTDOOR LIVING 98 SQ. FT. TOTAL LIVING 603 SQ. FT.

minto Communities