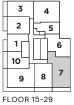

## THE SAINT

3 BEDROOM + 2 BATH INDOOR LIVING 878 SQ. FT. **OUTDOOR LIVING 108 SQ. FT.** TOTAL LIVING 986 SQ. FT.

FLOOR 10-12