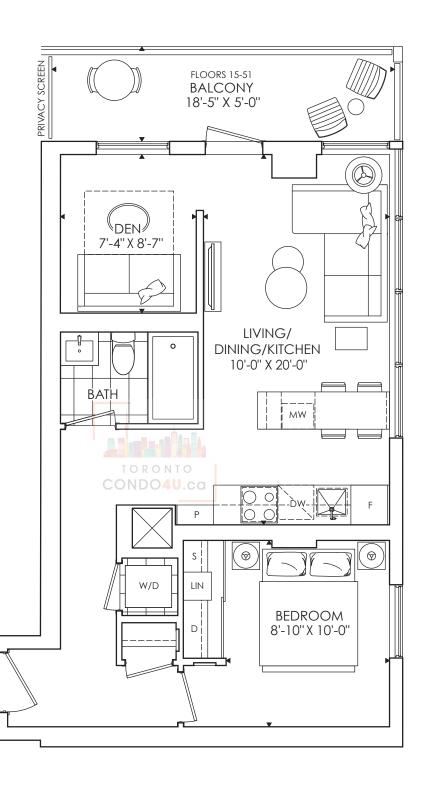

# THE SAINT

1 BEDROOM + DEN + 1 BATH INDOOR LIVING 568 SQ. FT. OUTDOOR LIVING 78 SQ. FT. TOTAL LIVING 646 SQ. FT.

minto Communities