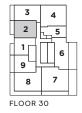

## THE SAINT

3 BEDROOM + 2 BATH INDOOR LIVING 878 SQ. FT. **OUTDOOR LIVING 108 SQ. FT.** TOTAL LIVING 986 SQ. FT.

FLOOR 10-12