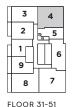

LIVING 720 SQ. FT.











All plans, dimensions and specifications are subject to change without notice. Actual usable floor space may vary from the stated floor area. Column locations, window locations and size may vary and are subject to change without notice. Renderings are artist's concept and will change if required by site conditions. Plans, specifications and materials are subject to availability, substitution, modification without notice at sole discretion of Minto Communities Inc. E. & O.E. October 2019.

# THE SAINT

1 BEDROOM + DEN + 1 BATH INDOOR LIVING 623 SQ. FT. OUTDOOR LIVING 92 SQ. FT. TOTAL LIVING 715 SQ. FT.

















## THE SAINT

1 BEDROOM + DEN + 1 BATH TOTAL LIVING 698 SQ. FT.









#### THE SAINT

2 BEDROOM + 2 BATH TOTAL LIVING 800 SQ. FT.

















## THE SAINT

3 BEDROOM + 2 BATH TOTAL LIVING 858 SQ. FT.









## THE SAINT

3 BEDROOM + 2 BATH INDOOR LIVING 878 SQ. FT. **OUTDOOR LIVING 108 SQ. FT.** TOTAL LIVING 986 SQ. FT.









FLOOR 10-12