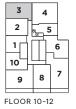

## THE SAINT

3 BEDROOM + 2 BATH INDOOR LIVING 878 SQ. FT. **OUTDOOR LIVING 108 SQ. FT.** TOTAL LIVING 986 SQ. FT.

FLOOR 10-12