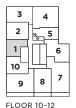

## THE SAINT

3 BEDROOM + 2 BATH INDOOR LIVING 878 SQ. FT. **OUTDOOR LIVING 108 SQ. FT.** TOTAL LIVING 986 SQ. FT.

FLOOR 10-12