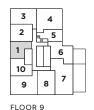

## THE SAINT

STUDIO + 1 BATH TOTAL LIVING 408 SQ. FT.

















# THE SAINT

1 BEDROOM + 1 BATH INDOOR LIVING 460 SQ. FT. OUTDOOR LIVING 62 SQ. FT. TOTAL LIVING 522 SQ. FT.















minto Communities

# THE SAINT

1 BEDROOM + 1 BATH INDOOR LIVING 505 SQ. FT. OUTDOOR LIVING 98 SQ. FT. TOTAL LIVING 603 SQ. FT.















minto Communities

# THE SAINT

1 BEDROOM + DEN + 1 BATH INDOOR LIVING 568 SQ. FT. OUTDOOR LIVING 78 SQ. FT. TOTAL LIVING 646 SQ. FT.















minto Communities

# THE SAINT

1 BEDROOM + DEN + 1 BATH INDOOR LIVING 622 SQ. FT. OUTDOOR LIVING 98 SQ. FT. TOTAL LIVING 720 SQ. FT.











All plans, dimensions and specifications are subject to change without notice. Actual usable floor space may vary from the stated floor area. Column locations, window locations and size may vary and are subject to change without notice. Renderings are artist's concept and will change if required by site conditions. Plans, specifications and material