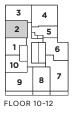

## THE SAINT

3 BEDROOM + 2 BATH INDOOR LIVING 878 SQ. FT. **OUTDOOR LIVING 108 SQ. FT.** TOTAL LIVING 986 SQ. FT.

FLOOR 10-12