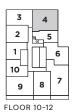

## THE SAINT

3 BEDROOM + 2 BATH INDOOR LIVING 878 SQ. FT. **OUTDOOR LIVING 108 SQ. FT.** TOTAL LIVING 986 SQ. FT.

FLOOR 10-12