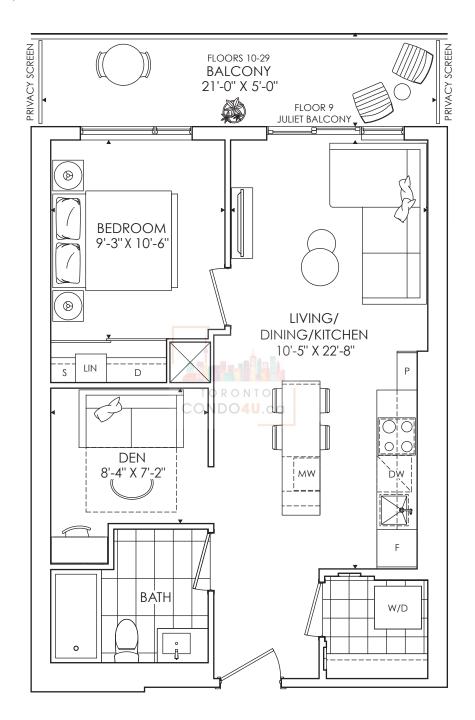

# THE SAINT

1 BEDROOM + DEN + 1 BATH INDOOR LIVING 622 SQ. FT. OUTDOOR LIVING 98 SQ. FT. TOTAL LIVING 720 SQ. FT.

All plans, dimensions and specifications are subject to change without notice. Actual usable floor space may vary from the stated floor area. Column locations, window locations and size may vary and are subject to change without notice. Renderings are artist's concept and will change if required by site conditions. Plans, specifications and materials are subject to availability, substitution, modification without notice at sole discretion of Minto Communities Inc. E. & O.E. October 2019.