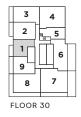

## THE SAINT

STUDIO + 1 BATH TOTAL LIVING 408 SQ. FT.

















# THE SAINT

1 BEDROOM + 1 BATH INDOOR LIVING 460 SQ. FT. OUTDOOR LIVING 62 SQ. FT. TOTAL LIVING 522 SQ. FT.















minto Communities

# THE SAINT

1 BEDROOM + 1 BATH INDOOR LIVING 505 SQ. FT. OUTDOOR LIVING 98 SQ. FT. TOTAL LIVING 603 SQ. FT.















minto Communities

# THE SAINT

1 BEDROOM + DEN + 1 BATH INDOOR LIVING 568 SQ. FT. OUTDOOR LIVING 78 SQ. FT. TOTAL LIVING 646 SQ. FT.















minto Communities

# THE SAINT

1 BEDROOM + DEN + 1 BATH INDOOR LIVING 622 SQ. FT. OUTDOOR LIVING 98 SQ. FT. TOTAL LIVING 720 SQ. FT.











All plans, dimensions and specifications are subject to change without notice. Actual usable floor space may vary from the stated floor area. Column locations, window locations and size may vary and are subject to change without notice. Renderings are artist's concept and will change if required by site conditions. Plans, specifications and materials are