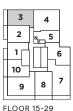

OTAL LIVING 646 SQ. FT.















minto Communities

# THE SAINT

1 BEDROOM + DEN + 1 BATH INDOOR LIVING 622 SQ. FT. OUTDOOR LIVING 98 SQ. FT. TOTAL LIVING 720 SQ. FT.











All plans, dimensions and specifications are subject to change without notice. Actual usable floor space may vary from the stated floor area. Column locations, window locations and size may vary and are subject to change without notice. Renderings are artist's concept and will change if required by site conditions. Plans, specifications and materials are subject to availability, substitution, modification without notice at sole discretion of Minto Communities Inc. E. & O.E. October 2019.

# THE SAINT

1 BEDROOM + DEN + 1 BATH INDOOR LIVING 623 SQ. FT. OUTDOOR LIVING 92 SQ. FT. TOTAL LIVING 715 SQ. FT.

















## THE SAINT

1 BEDROOM + DEN + 1 BATH TOTAL LIVING 698 SQ. FT.









#### THE SAINT

2 BEDROOM + 2 BATH TOTAL LIVING 800 SQ. FT.

















## THE SAINT

3 BEDROOM + 2 BATH TOTAL LIVING 858 SQ. FT.









## THE SAINT

3 BEDROOM + 2 BATH INDOOR LIVING 878 SQ. FT. **OUTDOOR LIVING 108 SQ. FT.** TOTAL LIVING 986 SQ. FT.









FLOOR 10-12