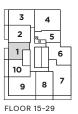

## THE SAINT

STUDIO + 1 BATH TOTAL LIVING 408 SQ. FT.

















# THE SAINT

1 BEDROOM + 1 BATH INDOOR LIVING 460 SQ. FT. OUTDOOR LIVING 62 SQ. FT. TOTAL LIVING 522 SQ. FT.















minto Communities

# THE SAINT

1 BEDROOM + 1 BATH INDOOR LIVING 505 SQ. FT. OUTDOOR LIVING 98 SQ. FT. TOTAL LIVING 603 SQ. FT.















minto Communities

# THE SAINT

1 BEDROOM + DEN + 1 BATH INDOOR LIVING 568 SQ. FT. OUTDOOR LIVING 78 SQ. FT. TOTAL LIVING 646 SQ. FT.















minto Communities

# THE SAINT

1 BEDROOM + DEN + 1 BATH INDOOR LIVING 622 SQ. FT. OUTDOOR LIVING 98 SQ. FT. TOTAL LIVING 720 SQ. FT.











All plans, dimensions and specifications are subject to change without notice. Actual usable floor space may vary from the stated floor area. Column locations, window locations and size may vary and are subject to change without notice. Renderings are artist's concept and will change if required by site conditions. Plans, specifications and materials ar