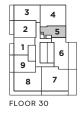

# THE SAINT

1 BEDROOM + 1 BATH INDOOR LIVING 505 SQ. FT. OUTDOOR LIVING 98 SQ. FT. TOTAL LIVING 603 SQ. FT.

minto Communities