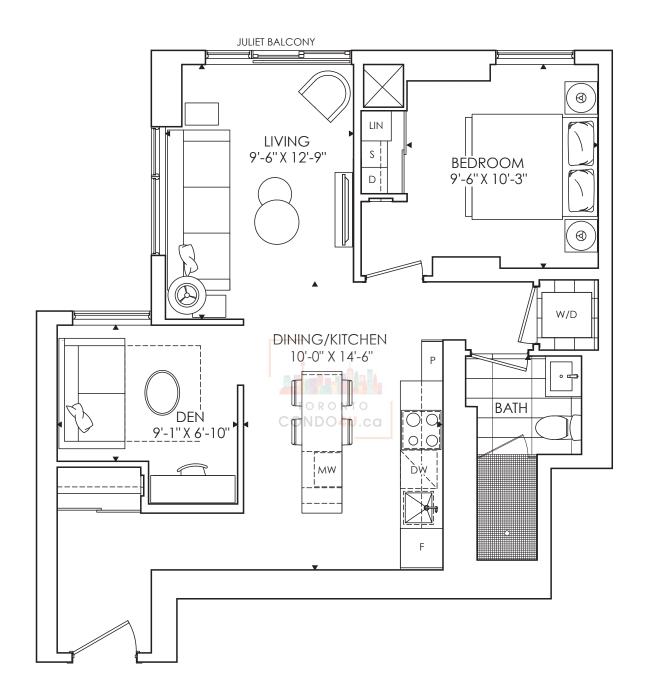

# THE SAINT

1 BEDROOM + DEN + 1 BATH INDOOR LIVING 568 SQ. FT. OUTDOOR LIVING 78 SQ. FT. TOTAL LIVING 646 SQ. FT.

minto Communities

# THE SAINT

1 BEDROOM + DEN + 1 BATH INDOOR LIVING 622 SQ. FT. OUTDOOR LIVING 98 SQ. FT. TOTAL LIVING 720 SQ. FT.

All plans, dimensions and specifications are subject to change without notice. Actual usable floor space may vary from the stated floor area. Column locations, window locations and size may vary and are subject to change without notice. Renderings are artist's concept and will change if required by site conditions. Plans, specifications and materials are subject to availability, substitution, modification without notice at sole discretion of Minto Communities Inc. E. & O.E. October 2019.