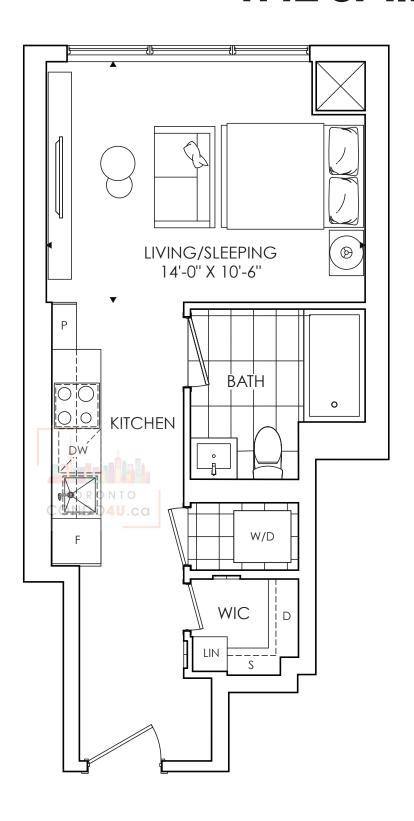

## THE SAINT

STUDIO + 1 BATH TOTAL LIVING 408 SQ. FT.

















# THE SAINT

1 BEDROOM + 1 BATH INDOOR LIVING 460 SQ. FT. OUTDOOR LIVING 62 SQ. FT. TOTAL LIVING 522 SQ. FT.















minto Communities

# THE SAINT

1 BEDROOM + 1 BATH INDOOR LIVING 505 SQ. FT. OUTDOOR LIVING 98 SQ. FT. TOTAL LIVING 603 SQ. FT.















minto Communities

# THE SAINT

1 BEDROOM + DEN + 1 BATH INDOOR LIVING 568 SQ. FT. OUTDOOR LIVING 78 SQ. FT. TOTAL LIVING 646 SQ. FT.















minto Communities

# THE SAINT

1 BEDROOM + DEN + 1 BATH INDOOR LIVING 622 SQ. FT. OUTDOOR LIVING 98 SQ. FT. TOTAL LIVING 720 SQ. FT.











All plans, dimensions and specifications are subject to change without notice. Actual usable floor space may vary from the stated floor area. Column locations, window locations and size may vary and are subject to change wi