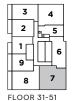

## THE SAINT

3 BEDROOM + 2 BATH INDOOR LIVING 878 SQ. FT. **OUTDOOR LIVING 108 SQ. FT.** TOTAL LIVING 986 SQ. FT.

FLOOR 10-12