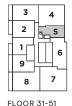

# THE SAINT

1 BEDROOM + 1 BATH INDOOR LIVING 505 SQ. FT. OUTDOOR LIVING 98 SQ. FT. TOTAL LIVING 603 SQ. FT.

minto Communities