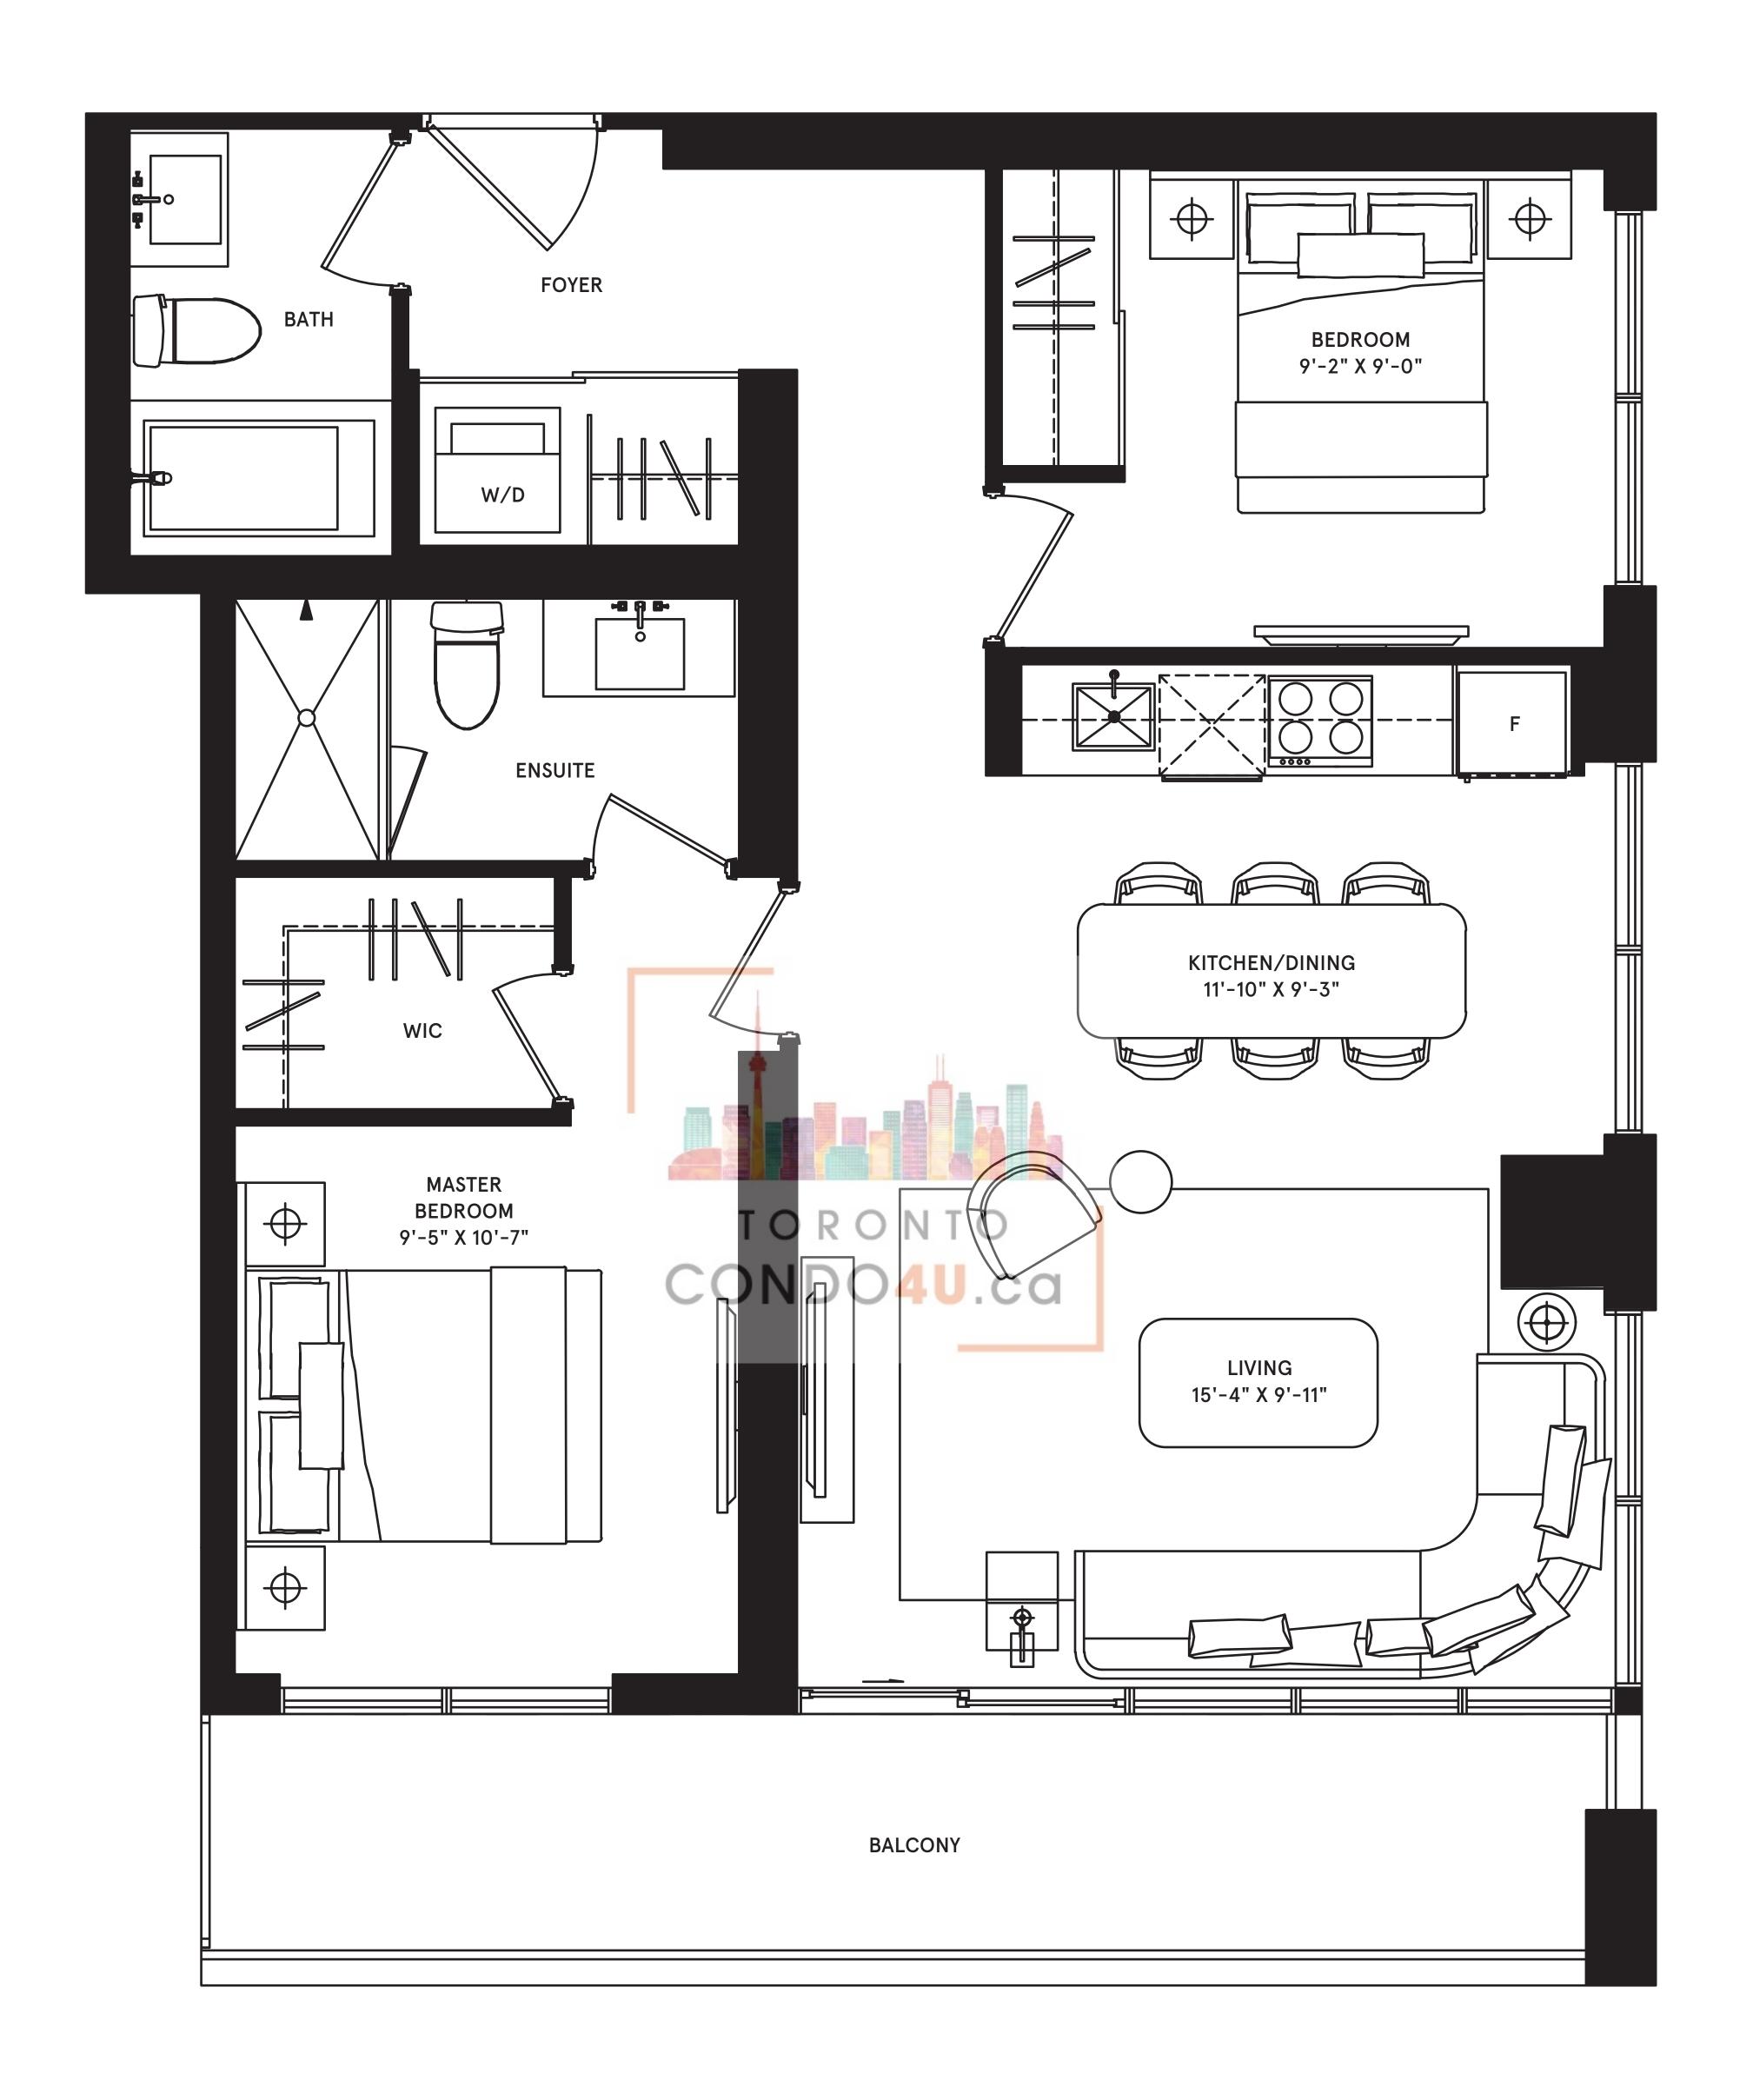

#### melbourne

2 BEDROOM
total: 781 sq.ft.

interior: 685 sq.ft. exterior: 96 sq.ft.