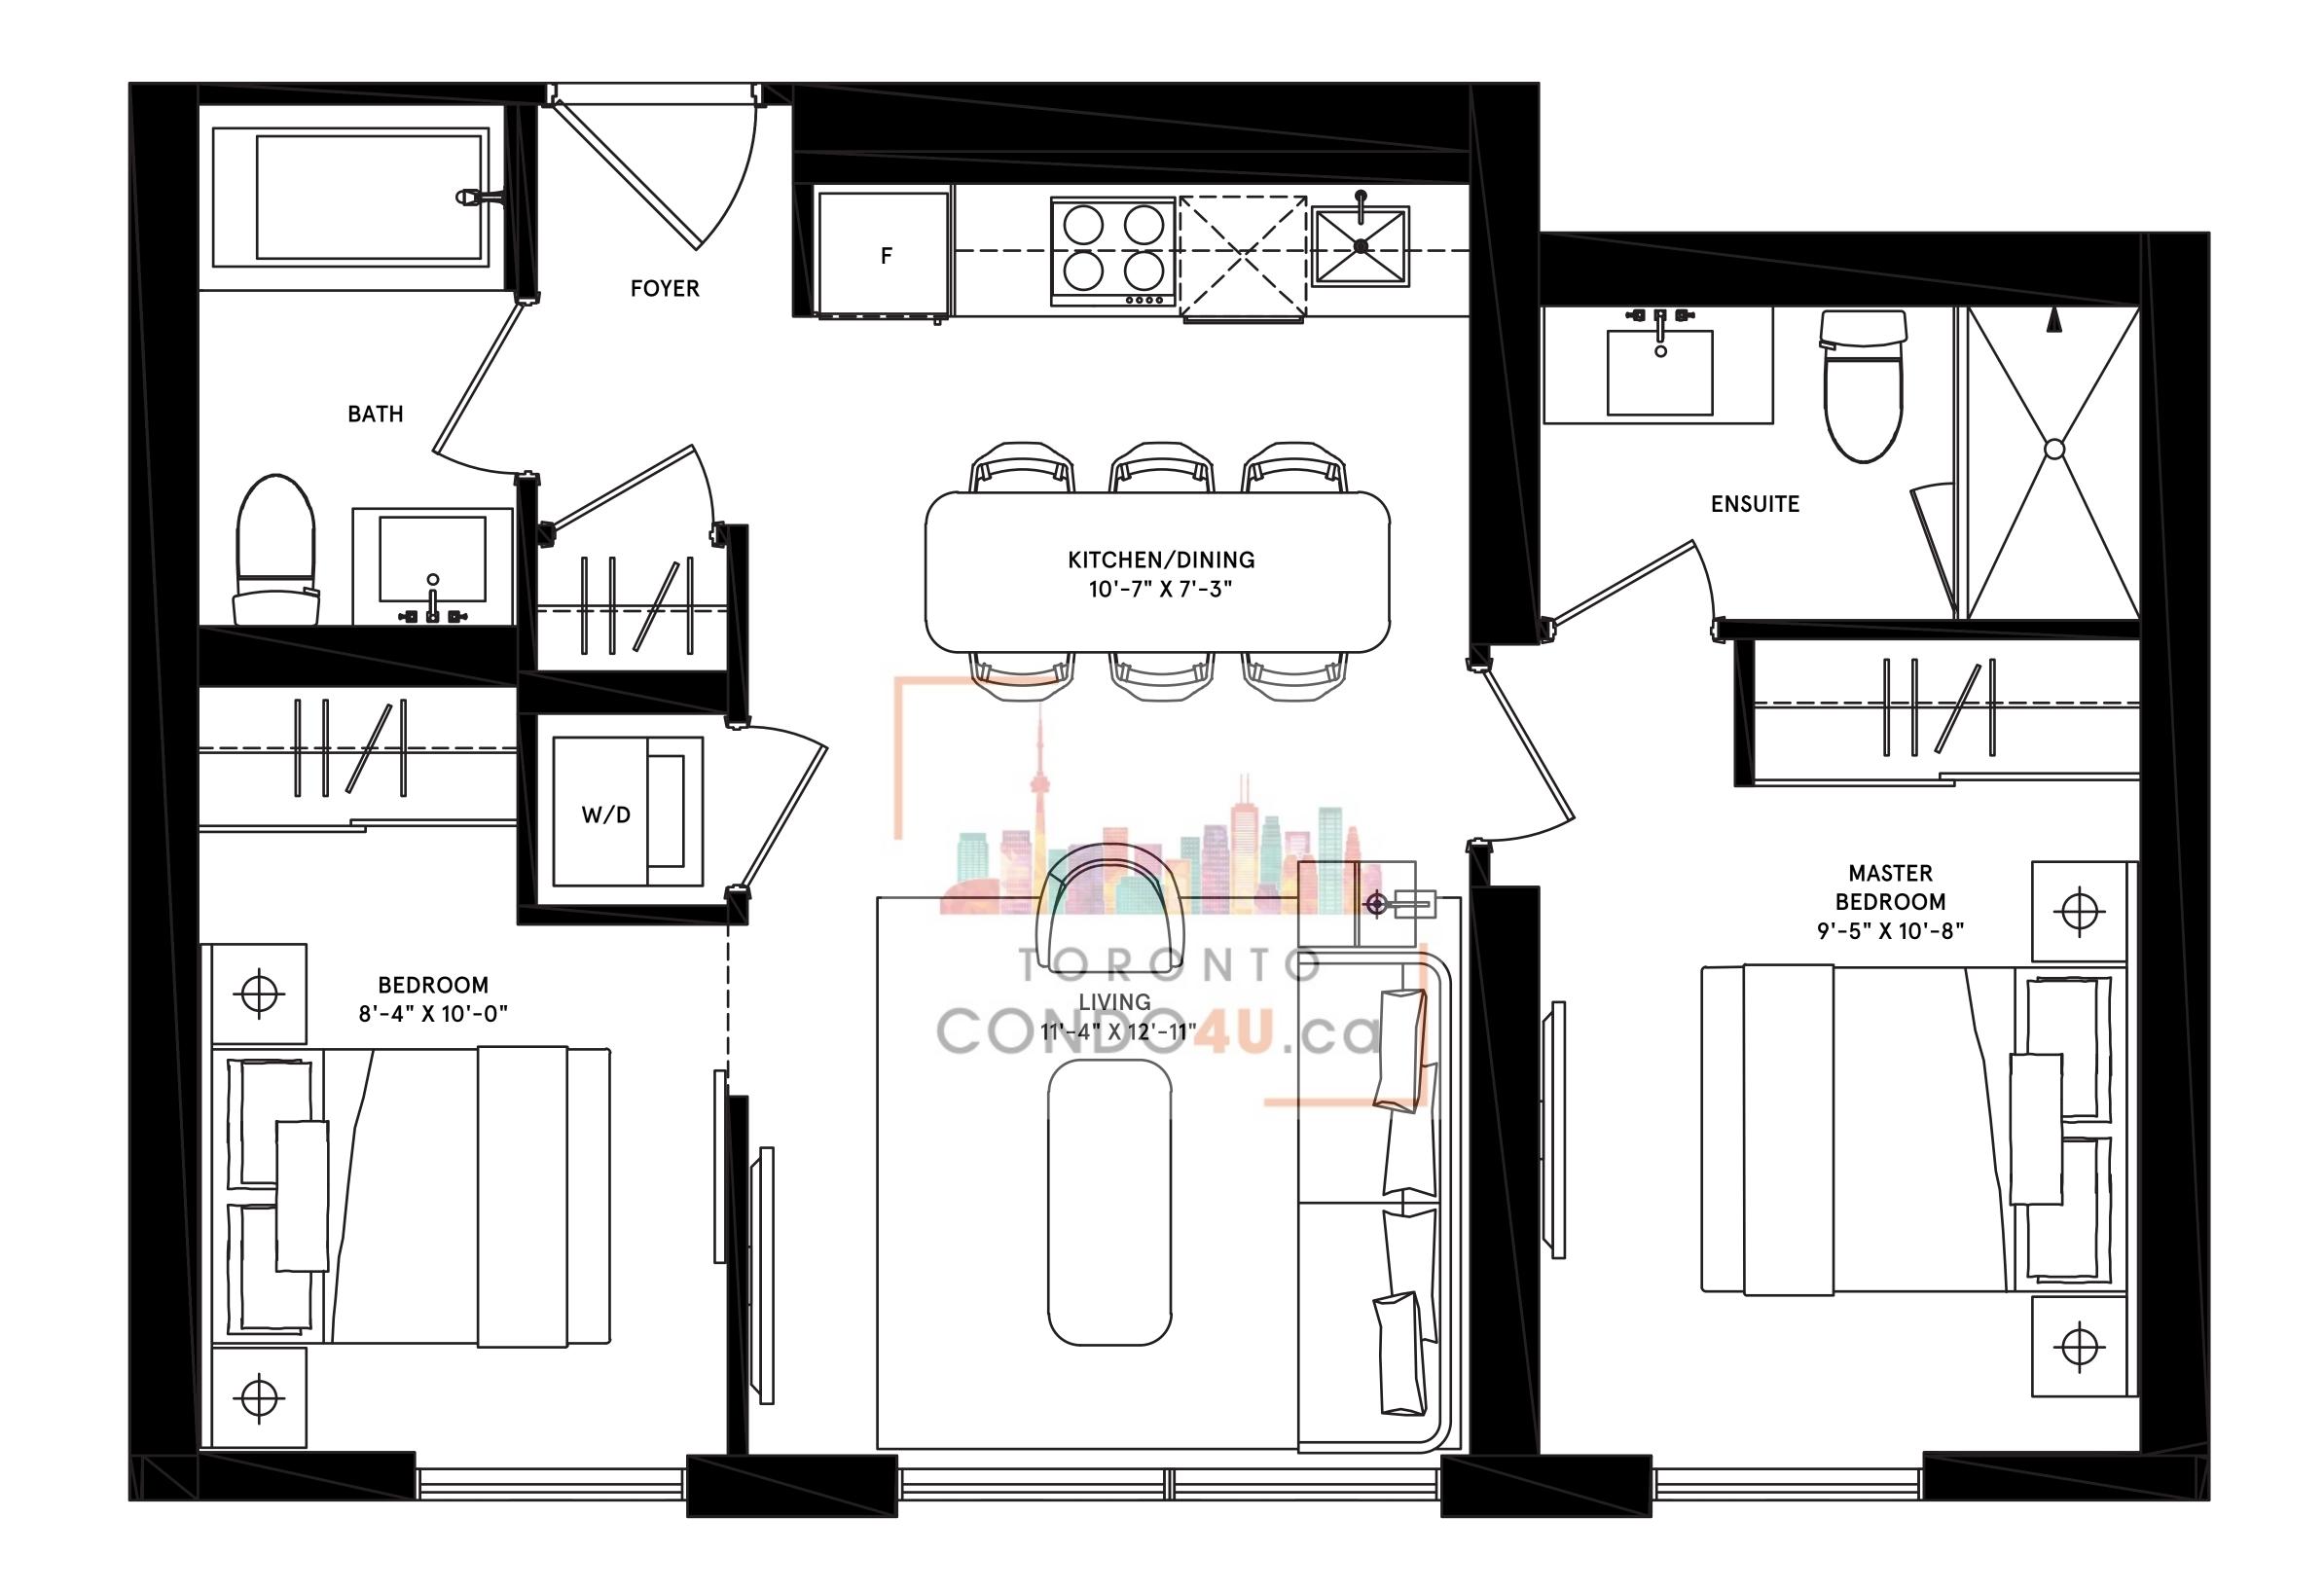

#### melbourne

2 BEDROOM
total: 781 sq.ft.

interior: 685 sq.ft. exterior: 96 sq.ft.