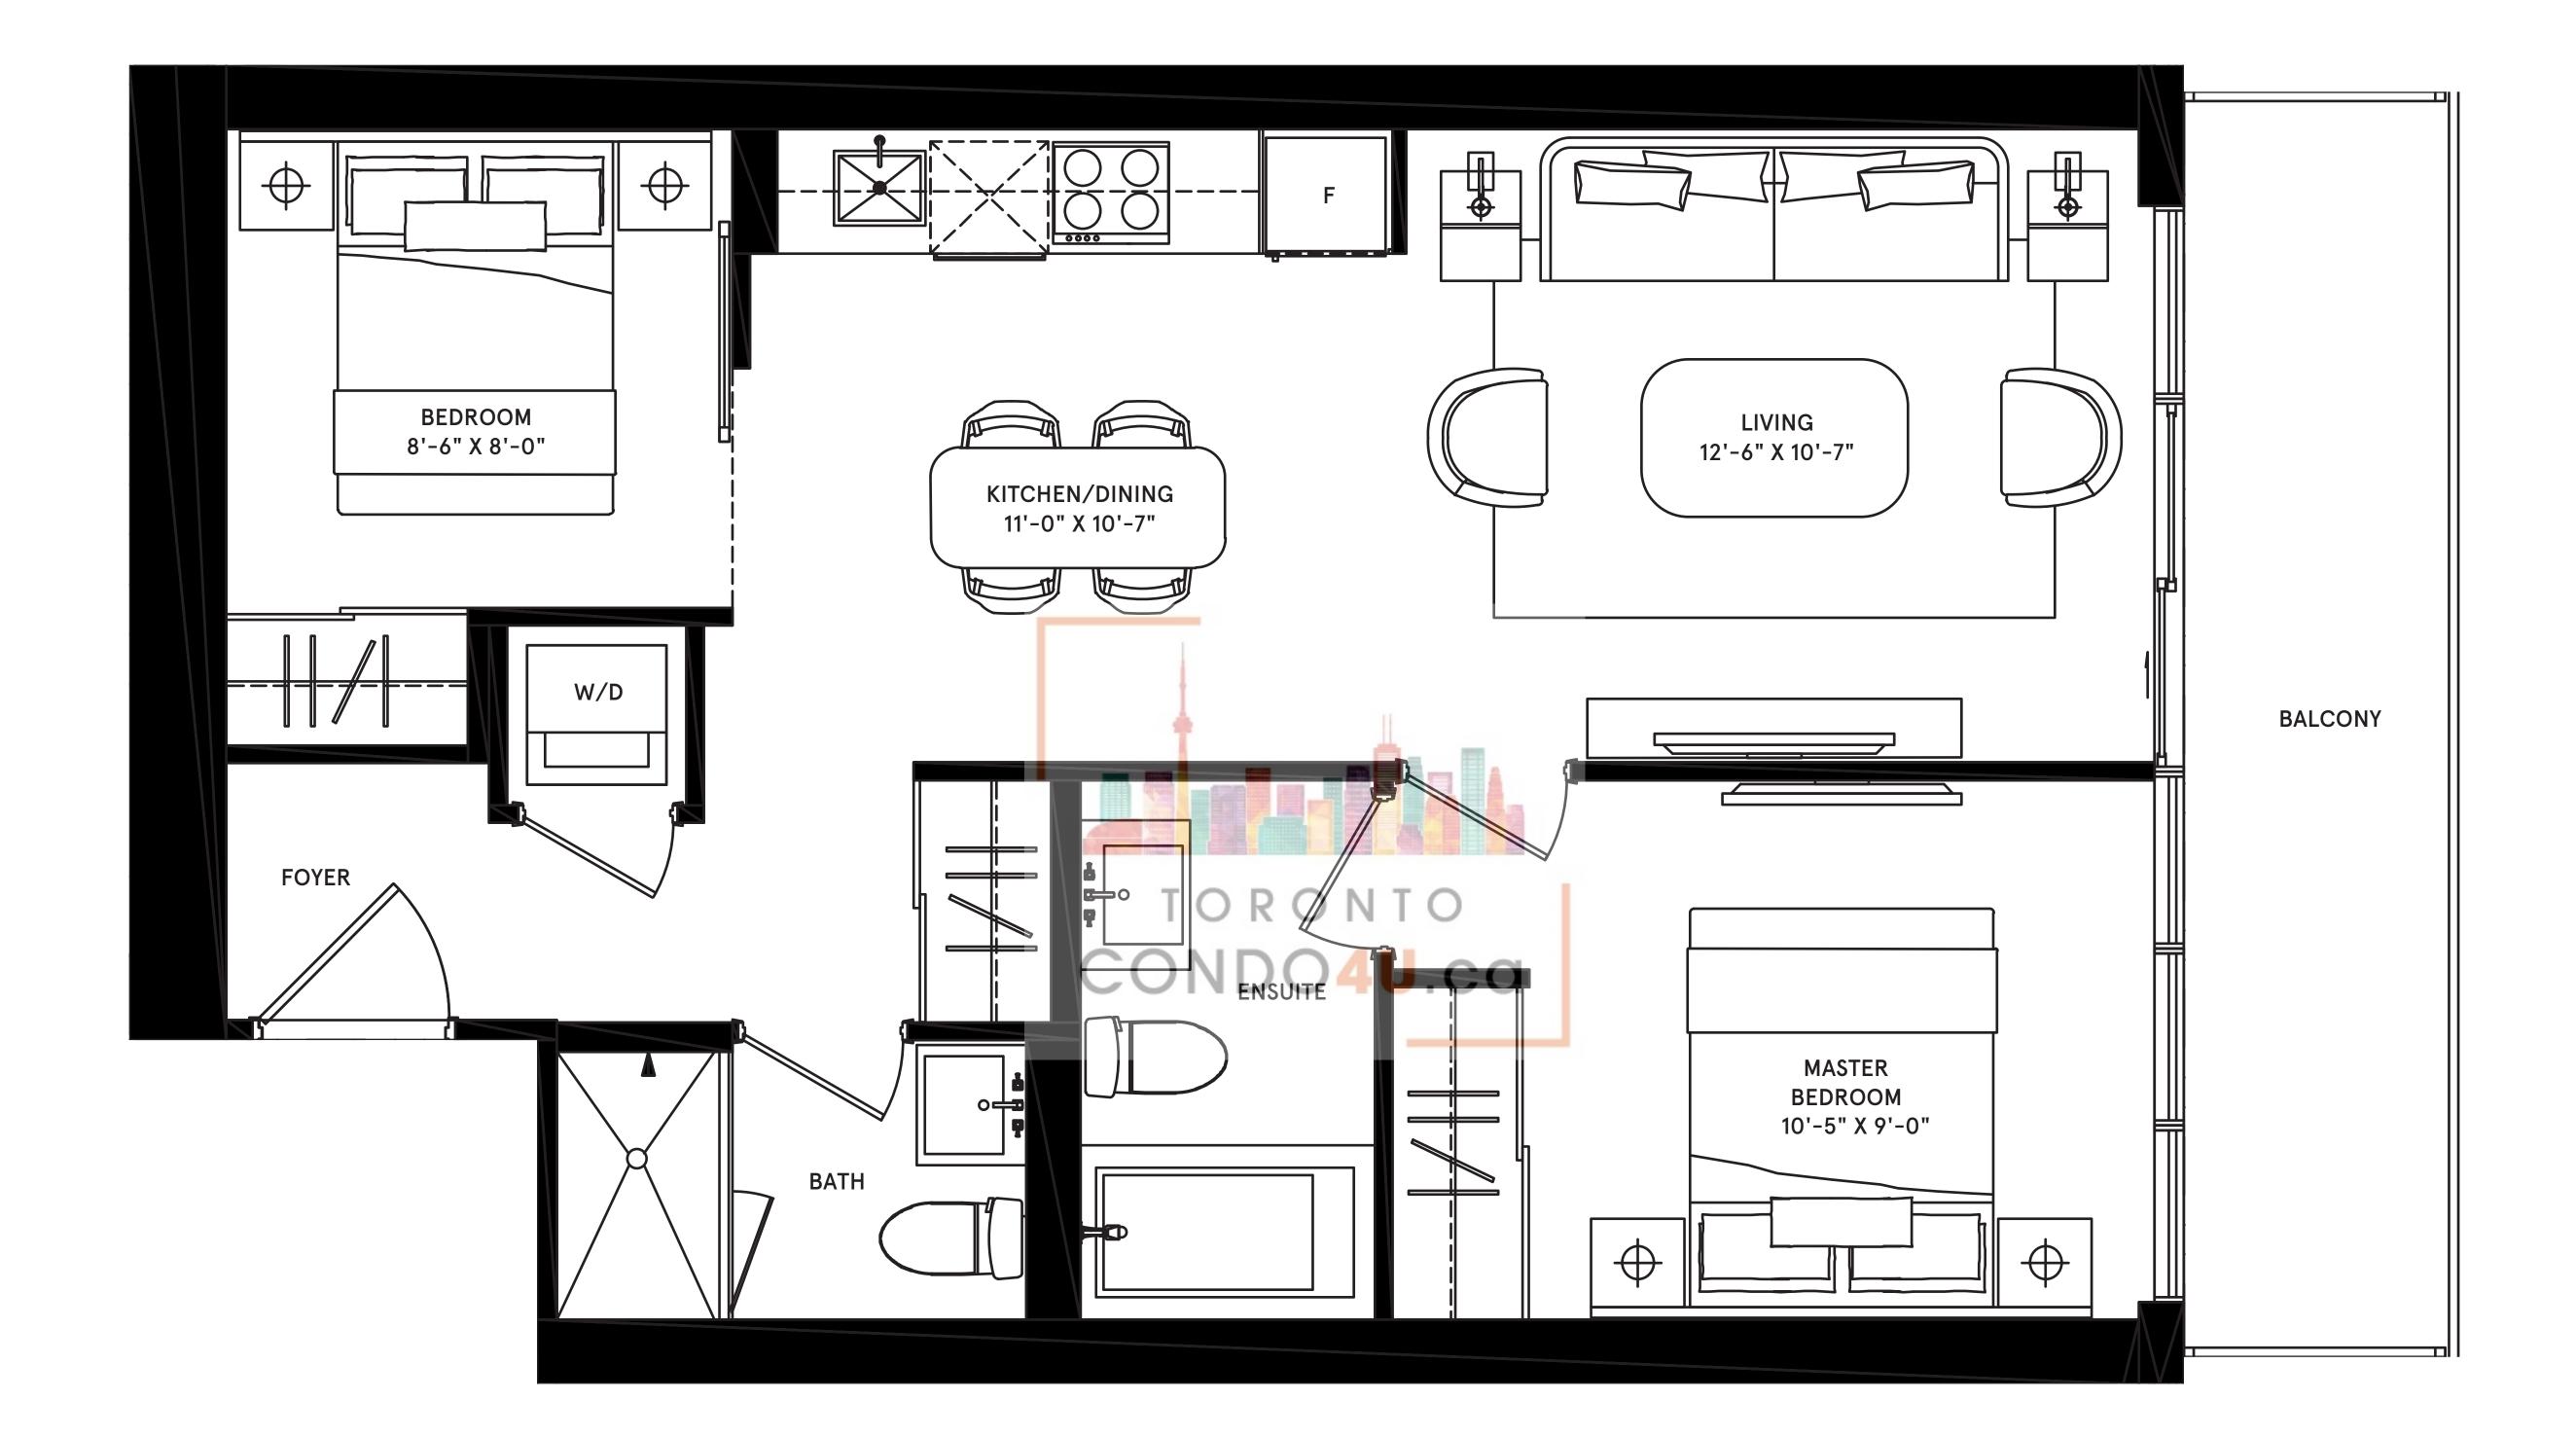

#### monaco

1 BEDROOM

total: 420 sq.ft.





LOWER - TYPICAL







# tokyo

1 BEDROOM

total: 515 sq.ft.









### hanoi

1 BEDROOM + FLEX total: 673 sq.ft.

interior: 575 sq.ft.
exterior: 98 sq.ft.



NORTH

UPPER - TYPICAL







#### oxford

2 BEDROOM
total: 761 sq.ft.

interior: 665 sq.ft. exterior: 96 sq.ft.









### milan

2 BEDROOM

total: 675 sq.ft.









#### melbourne

2 BEDROOM
total: 781 sq.ft.

interior: 685 sq.ft. exterior: 96 sq.ft.









# shanghai

2 BEDROOM total: 786 sq.ft.

interior: 690 sq.ft. exterior: 96 sq.ft.









## porto

2 BEDROOM
total: 801 sq.ft.

interior: 695 sq.ft. exterior: 106 sq.ft.









### munich

2 BEDROOM total: 845 sq.ft.

interior: 749 sq.ft. exterior: 96 sq.ft.









# manila

2 BEDROOM total: 949 sq.ft.

interior: 820 sq.ft. exterior: 129 sq.ft.









# chicago

2 BEDROOM + FLEX total: 1,037 sq.ft.

interior: 885 sq.ft. exterior: 152 sq.ft.