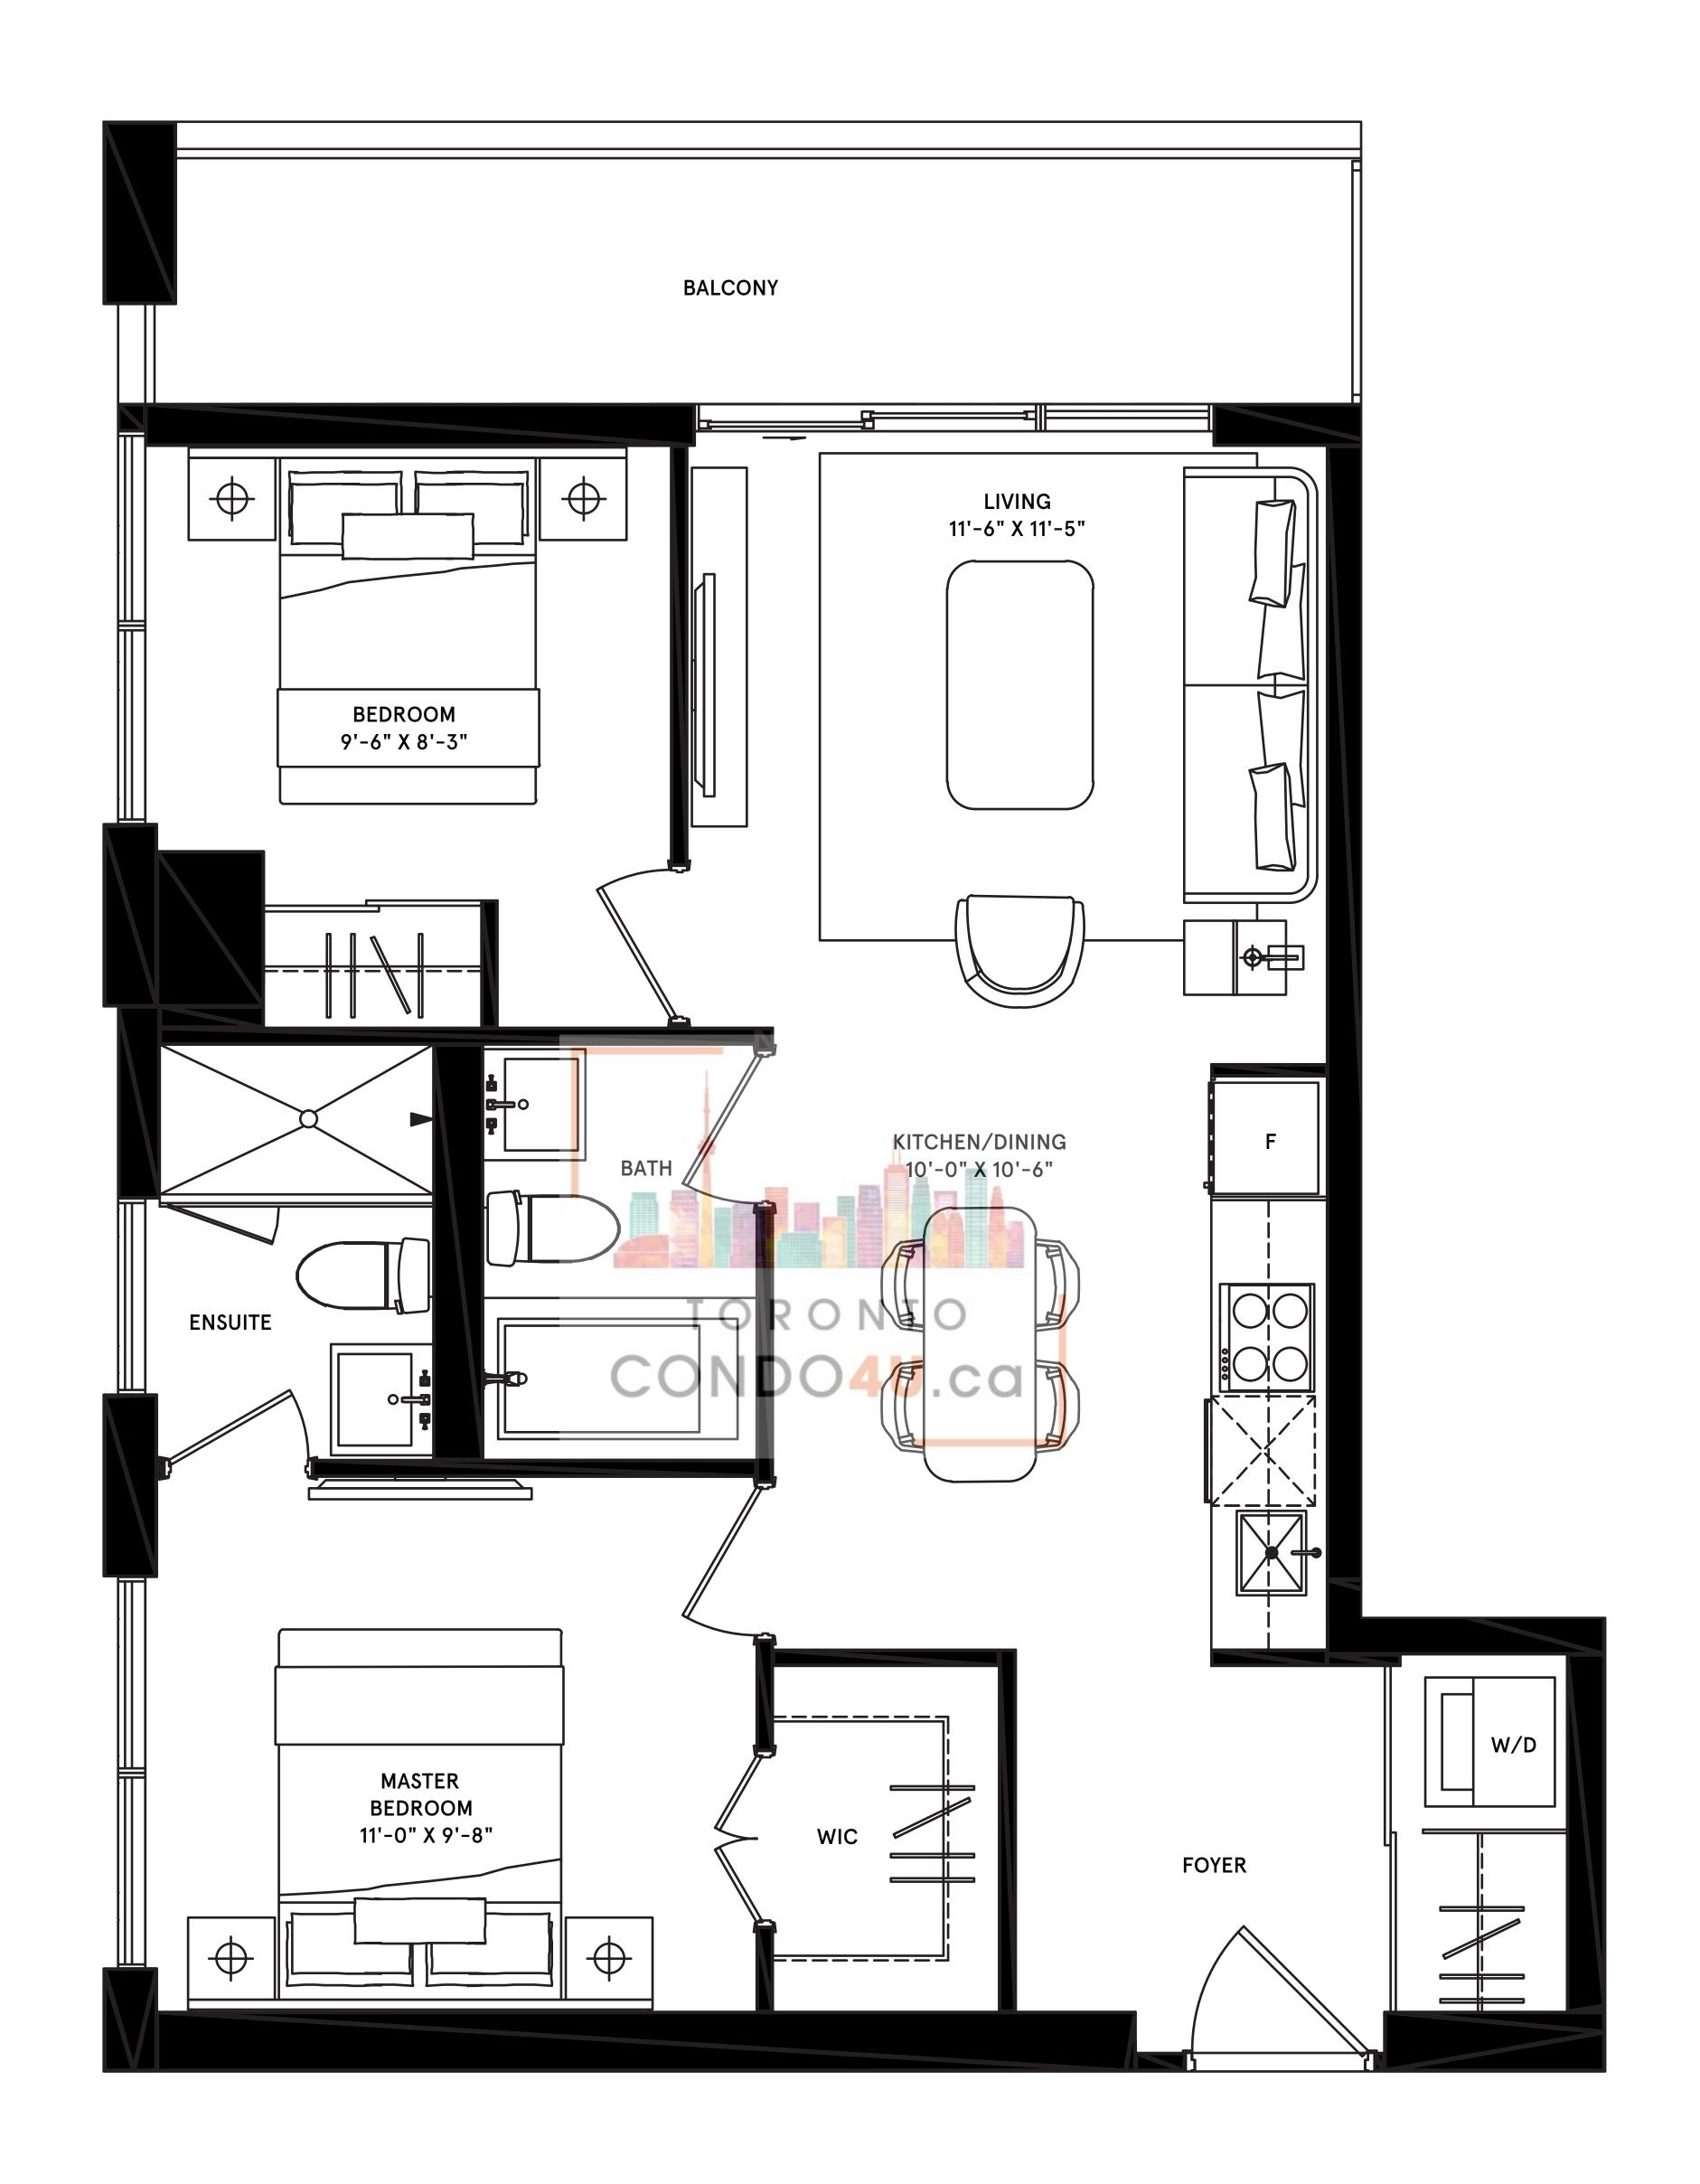

# manila

2 BEDROOM total: 949 sq.ft.

interior: 820 sq.ft. exterior: 129 sq.ft.