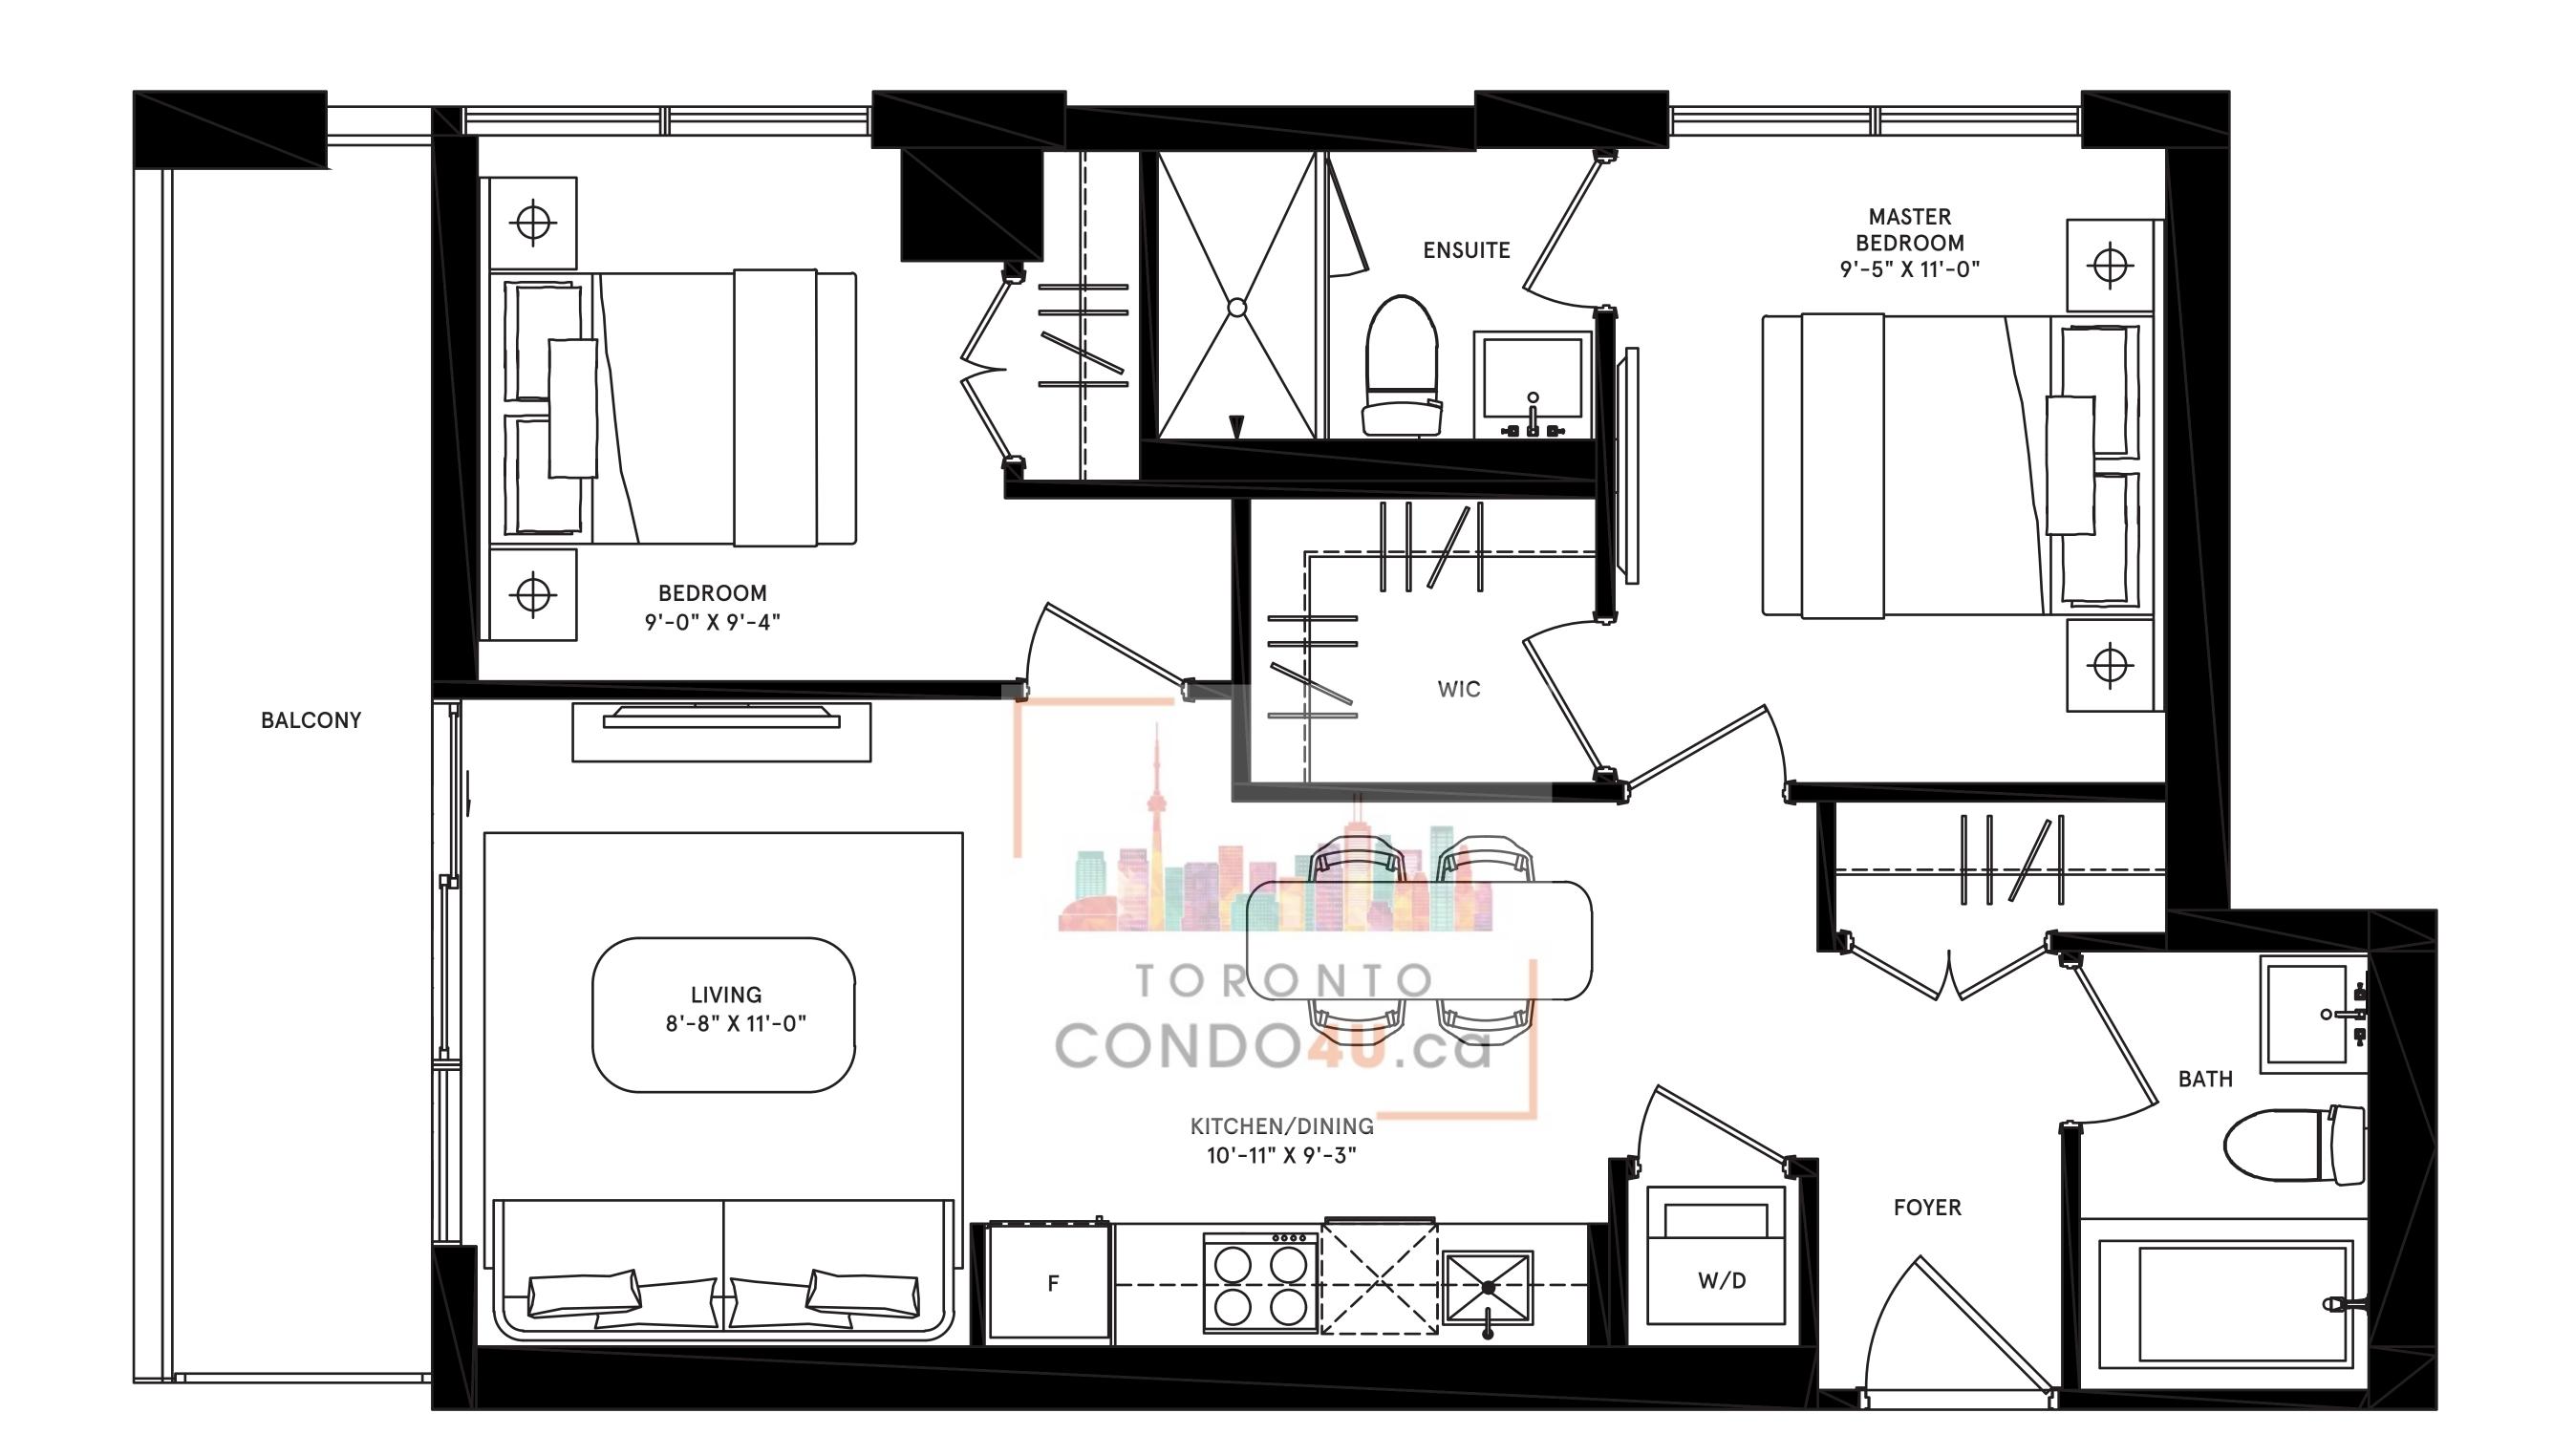

#### oxford

2 BEDROOM
total: 761 sq.ft.

interior: 665 sq.ft. exterior: 96 sq.ft.