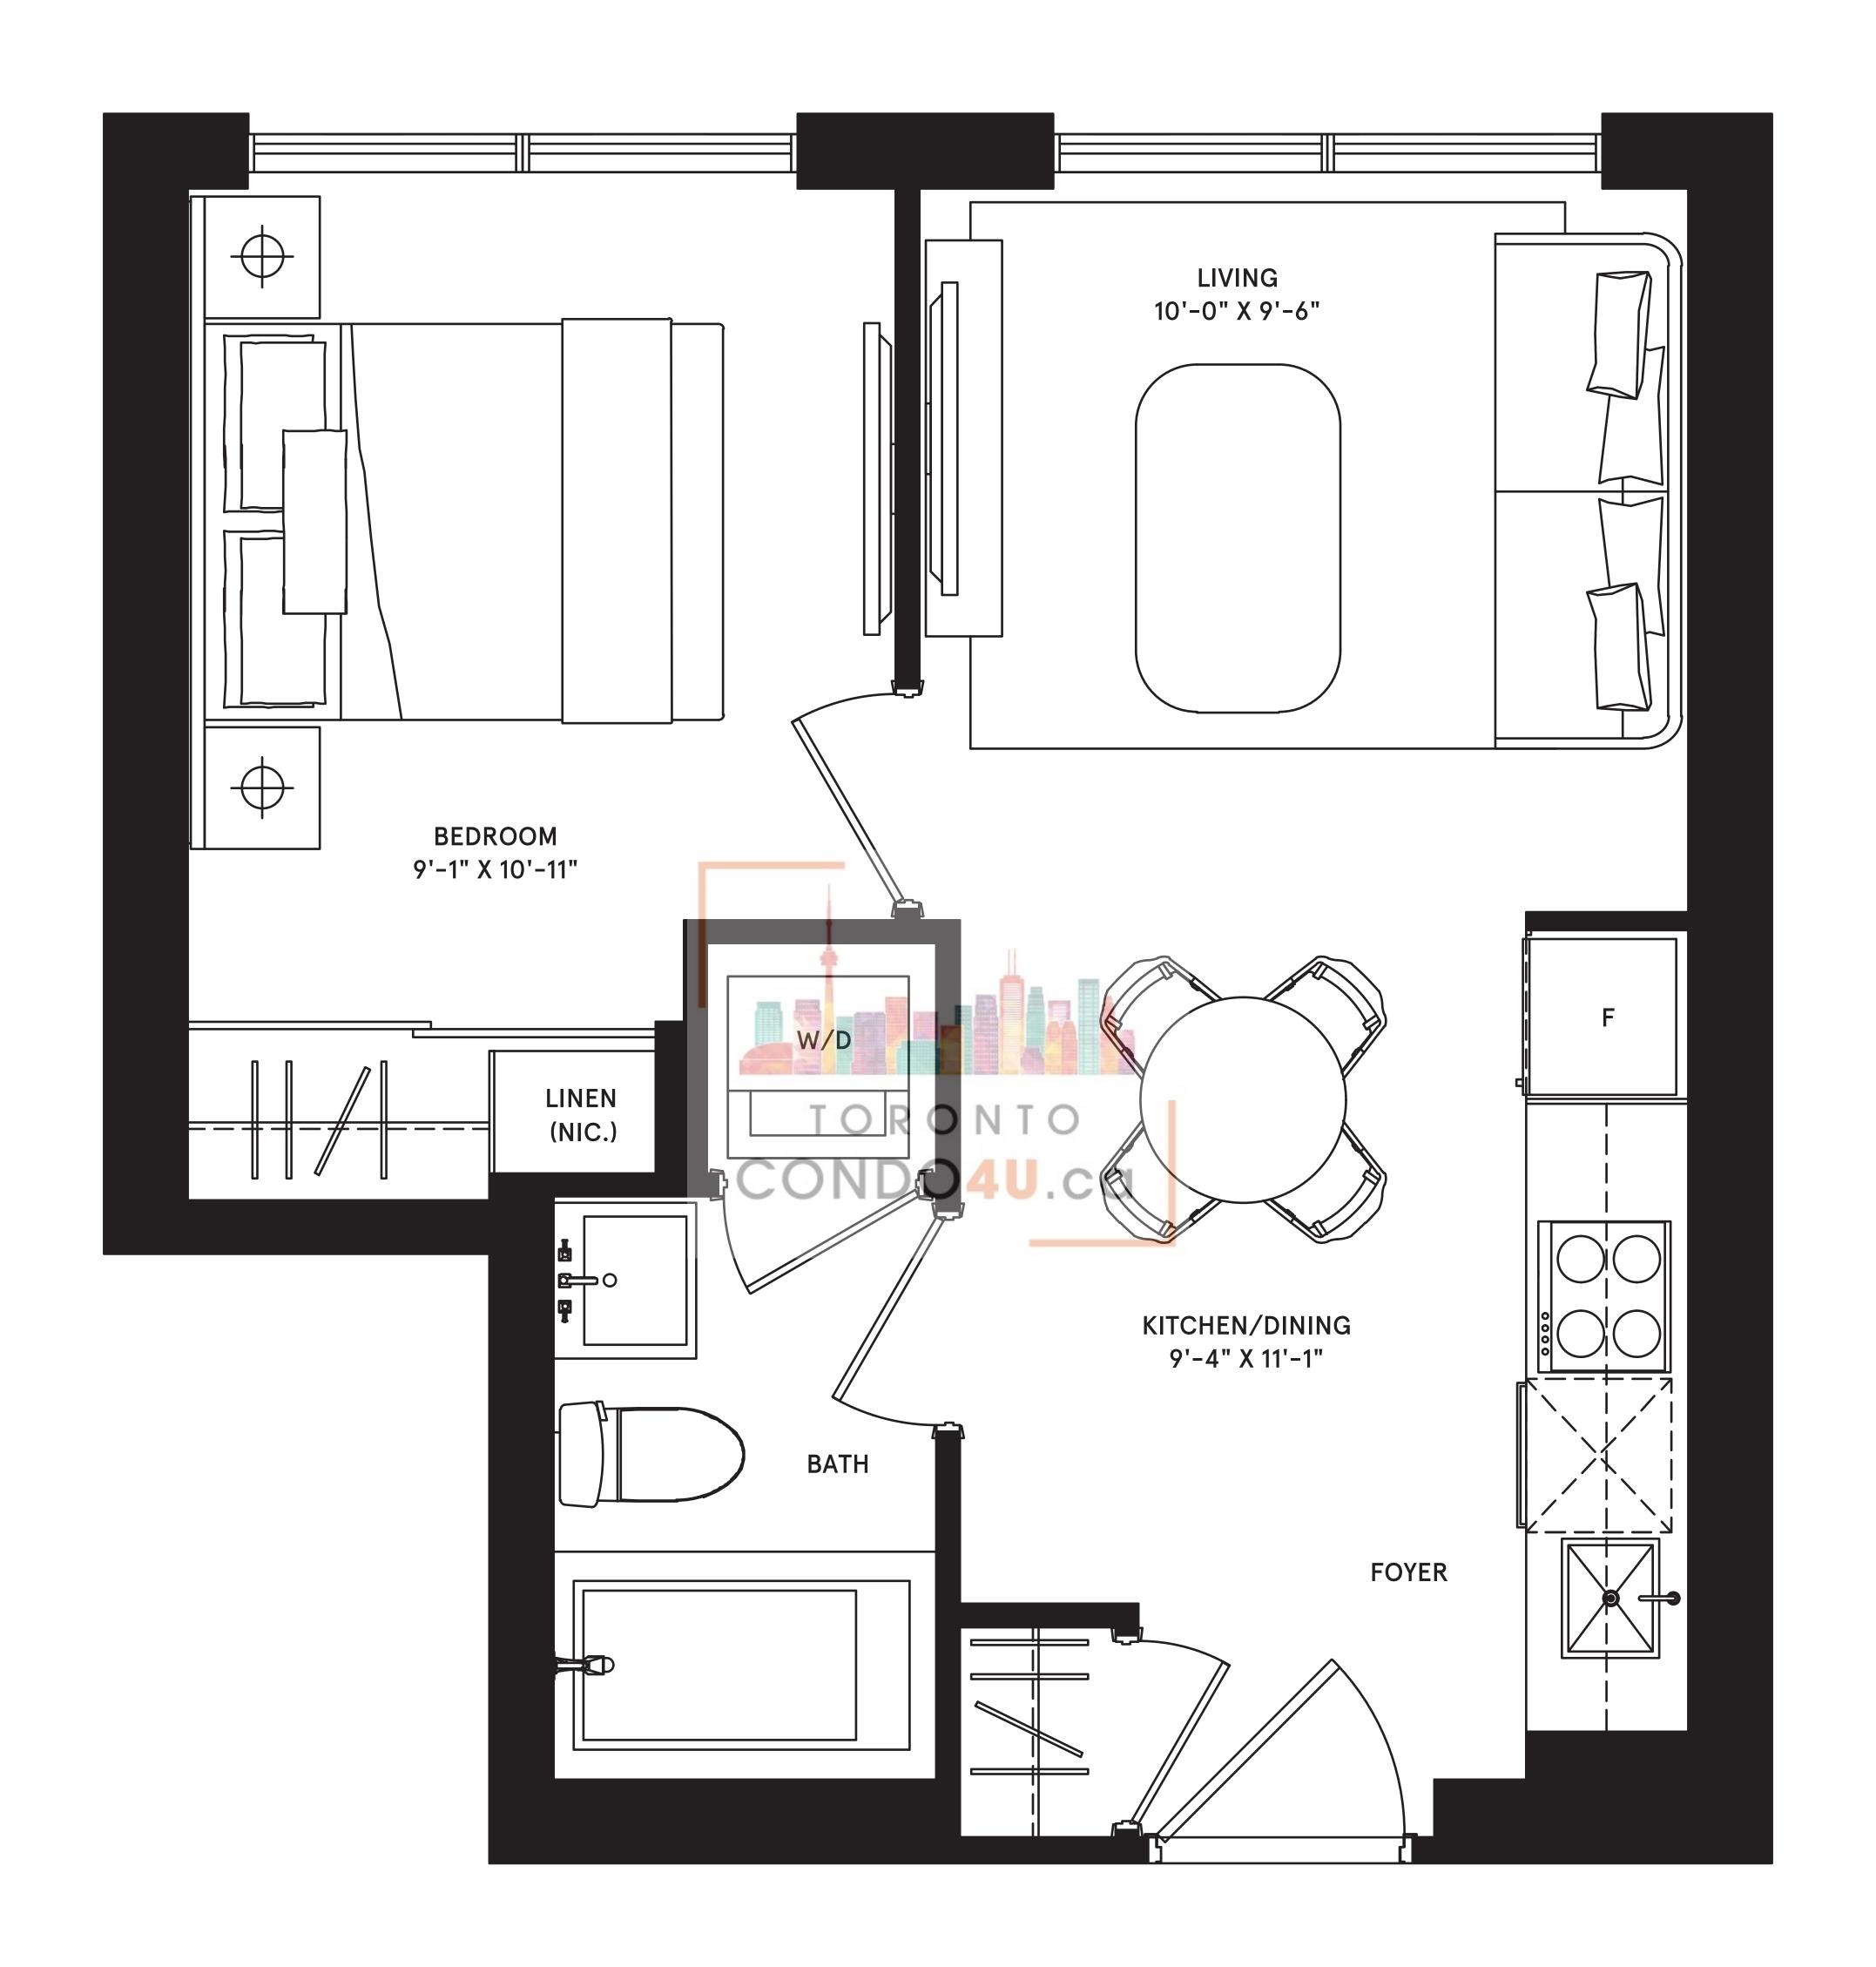

#### monaco

1 BEDROOM

total: 420 sq.ft.





LOWER - TYPICAL







# tokyo

1 BEDROOM

total: 515 sq.ft.









### hanoi

1 BEDROOM + FLEX total: 673 sq.ft.

interior: 575 sq.ft.
exterior: 98 sq.ft.



NORTH

UPPER - TYPICAL







#### oxford

2 BEDROOM
total: 761 sq.ft.

interior: 665 sq.ft. exterior: 96 sq.ft.









### milan

2 BEDROOM

total: 675 sq.ft.









#### melbourne

2 BEDROOM
total: 781 sq.ft.

interior: 685 sq.ft. exterior: 96 sq.ft.









# shanghai

2 BEDROOM total: 786 sq.ft.

interior: 690 sq.ft. exterior: 96 sq.ft.









## porto

2 BEDROOM
total: 801 sq.ft.

interior: 695 sq.ft. exterior: 106 sq.ft.









### munich

2 BEDROOM total: 845 sq.ft.

interior: 749 sq.ft. exterior: 96 sq.ft.









# manila

2 BEDROOM total: 949 sq.ft.

interior: 820 sq.ft. exterior: 129 sq.ft.









# chica