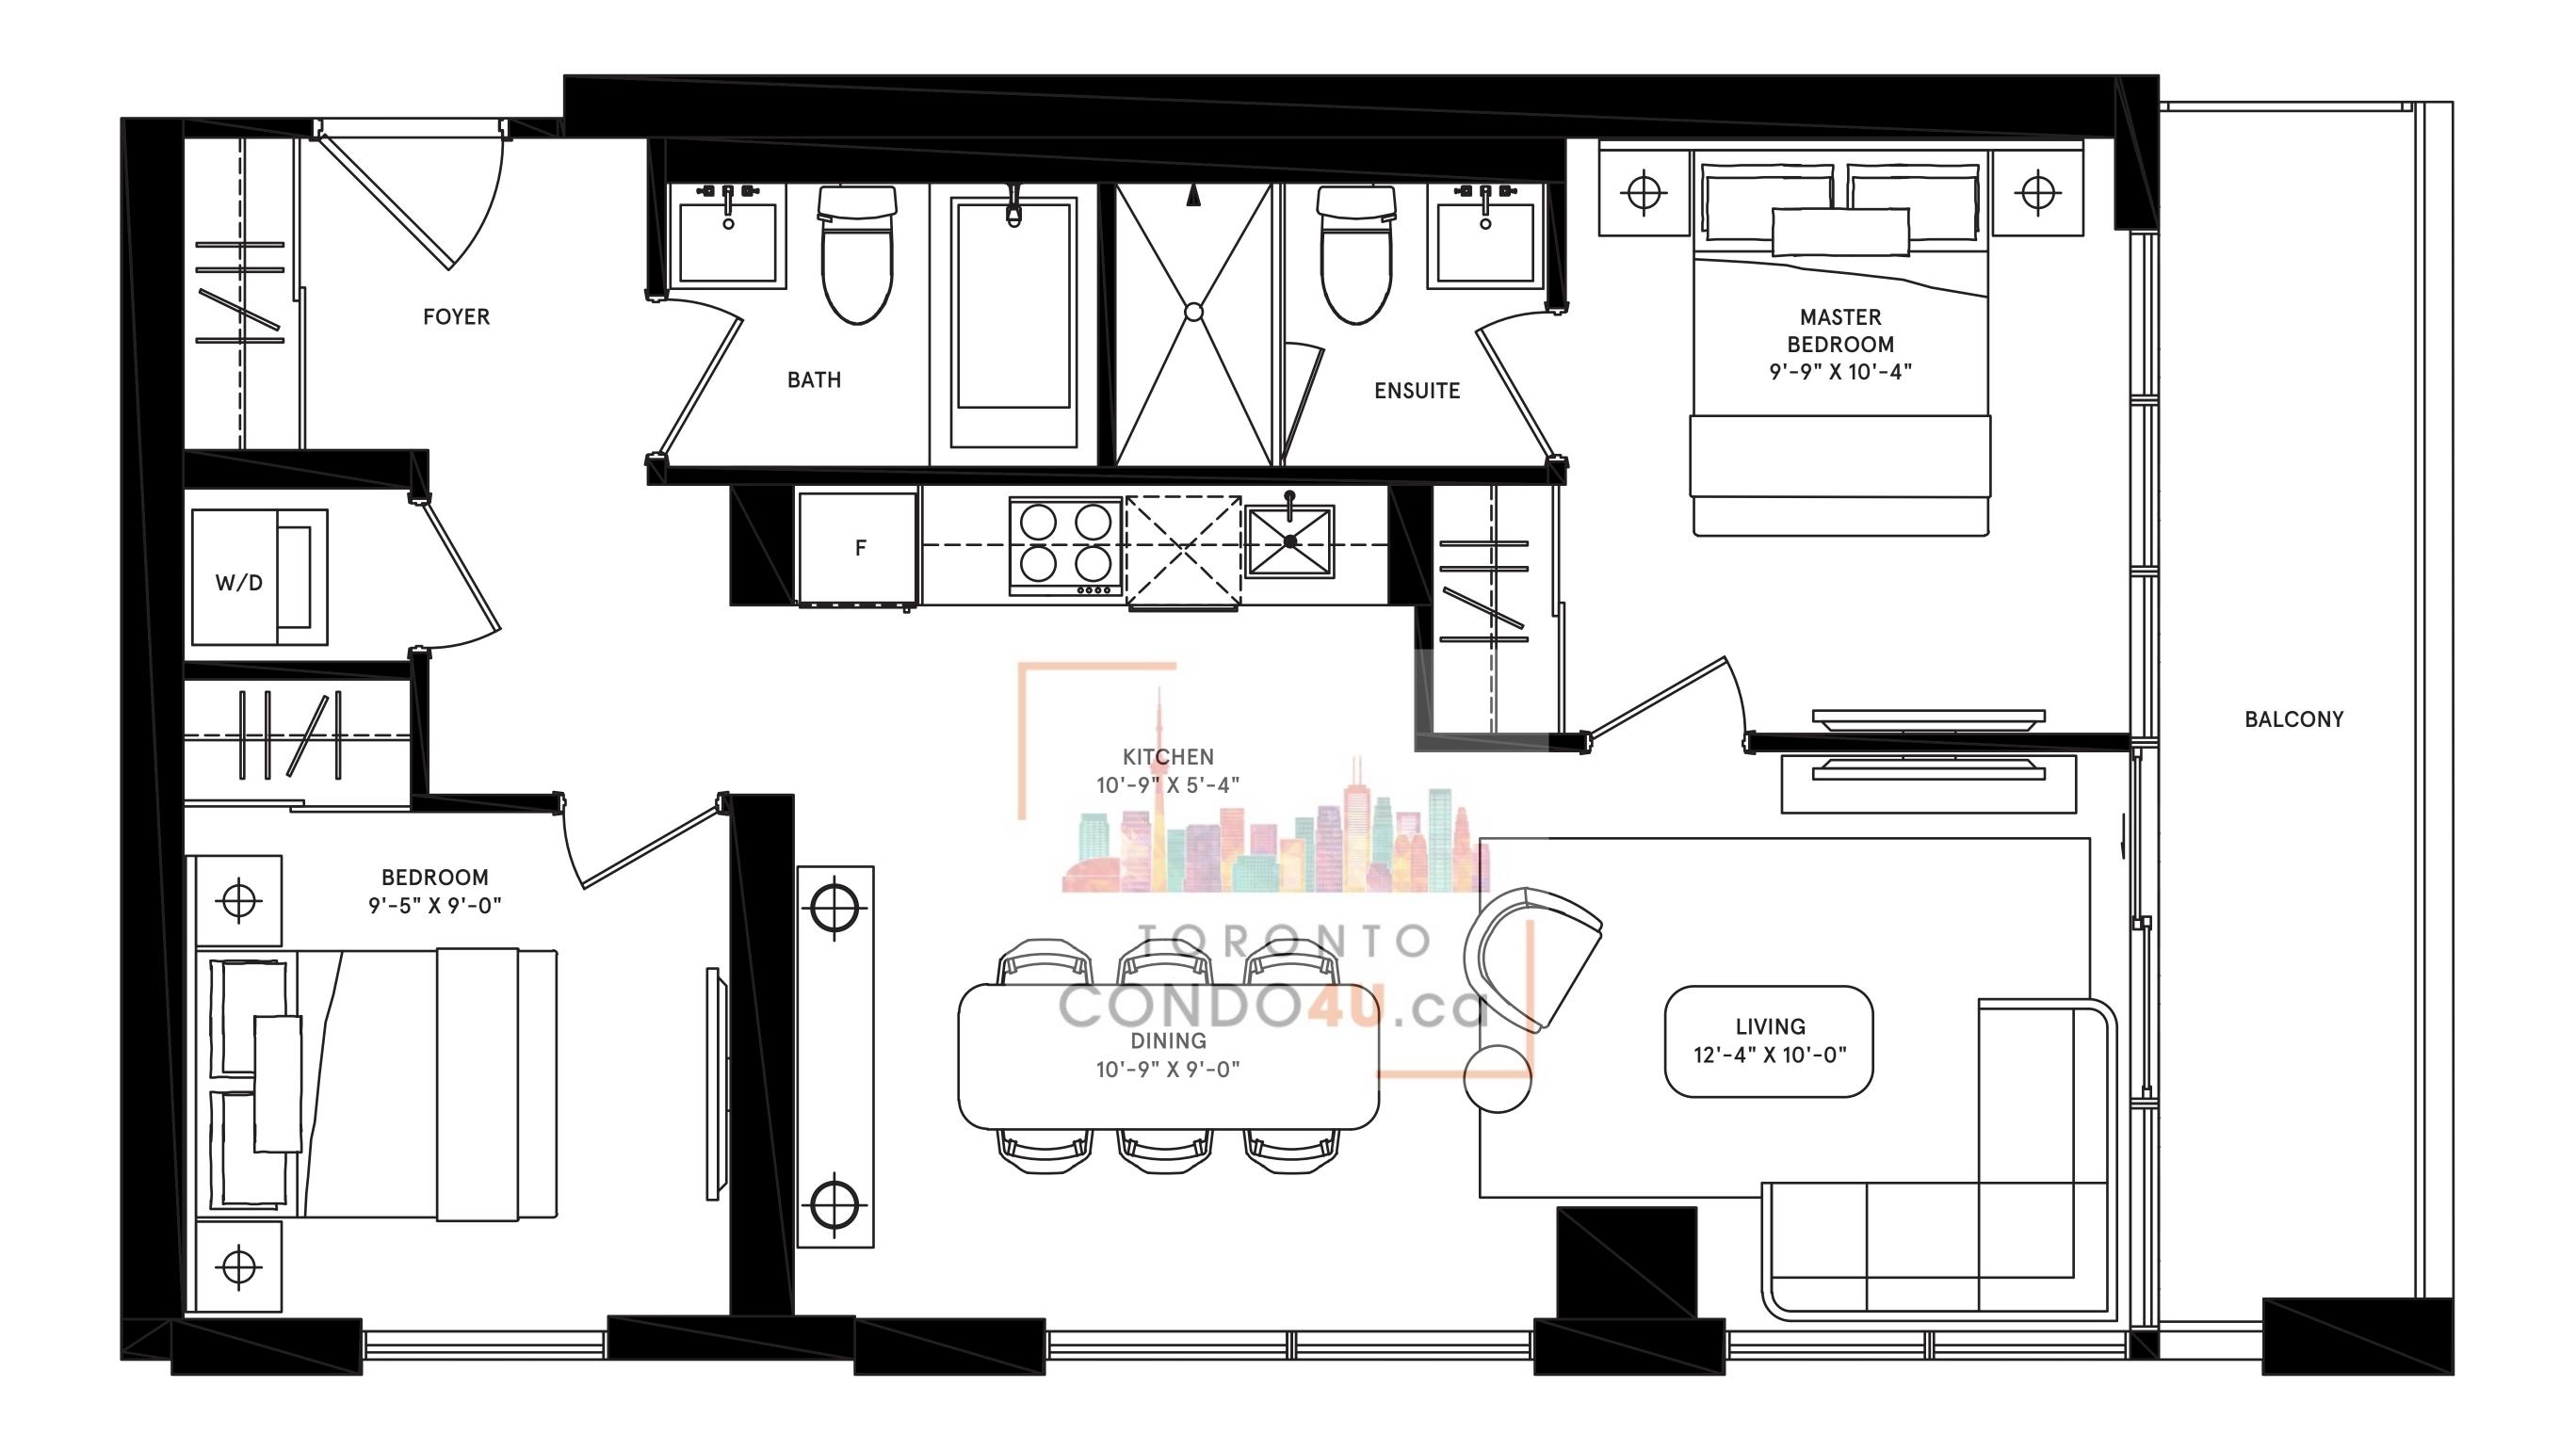

# manila

2 BEDROOM total: 949 sq.ft.

interior: 820 sq.ft. exterior: 129 sq.ft.