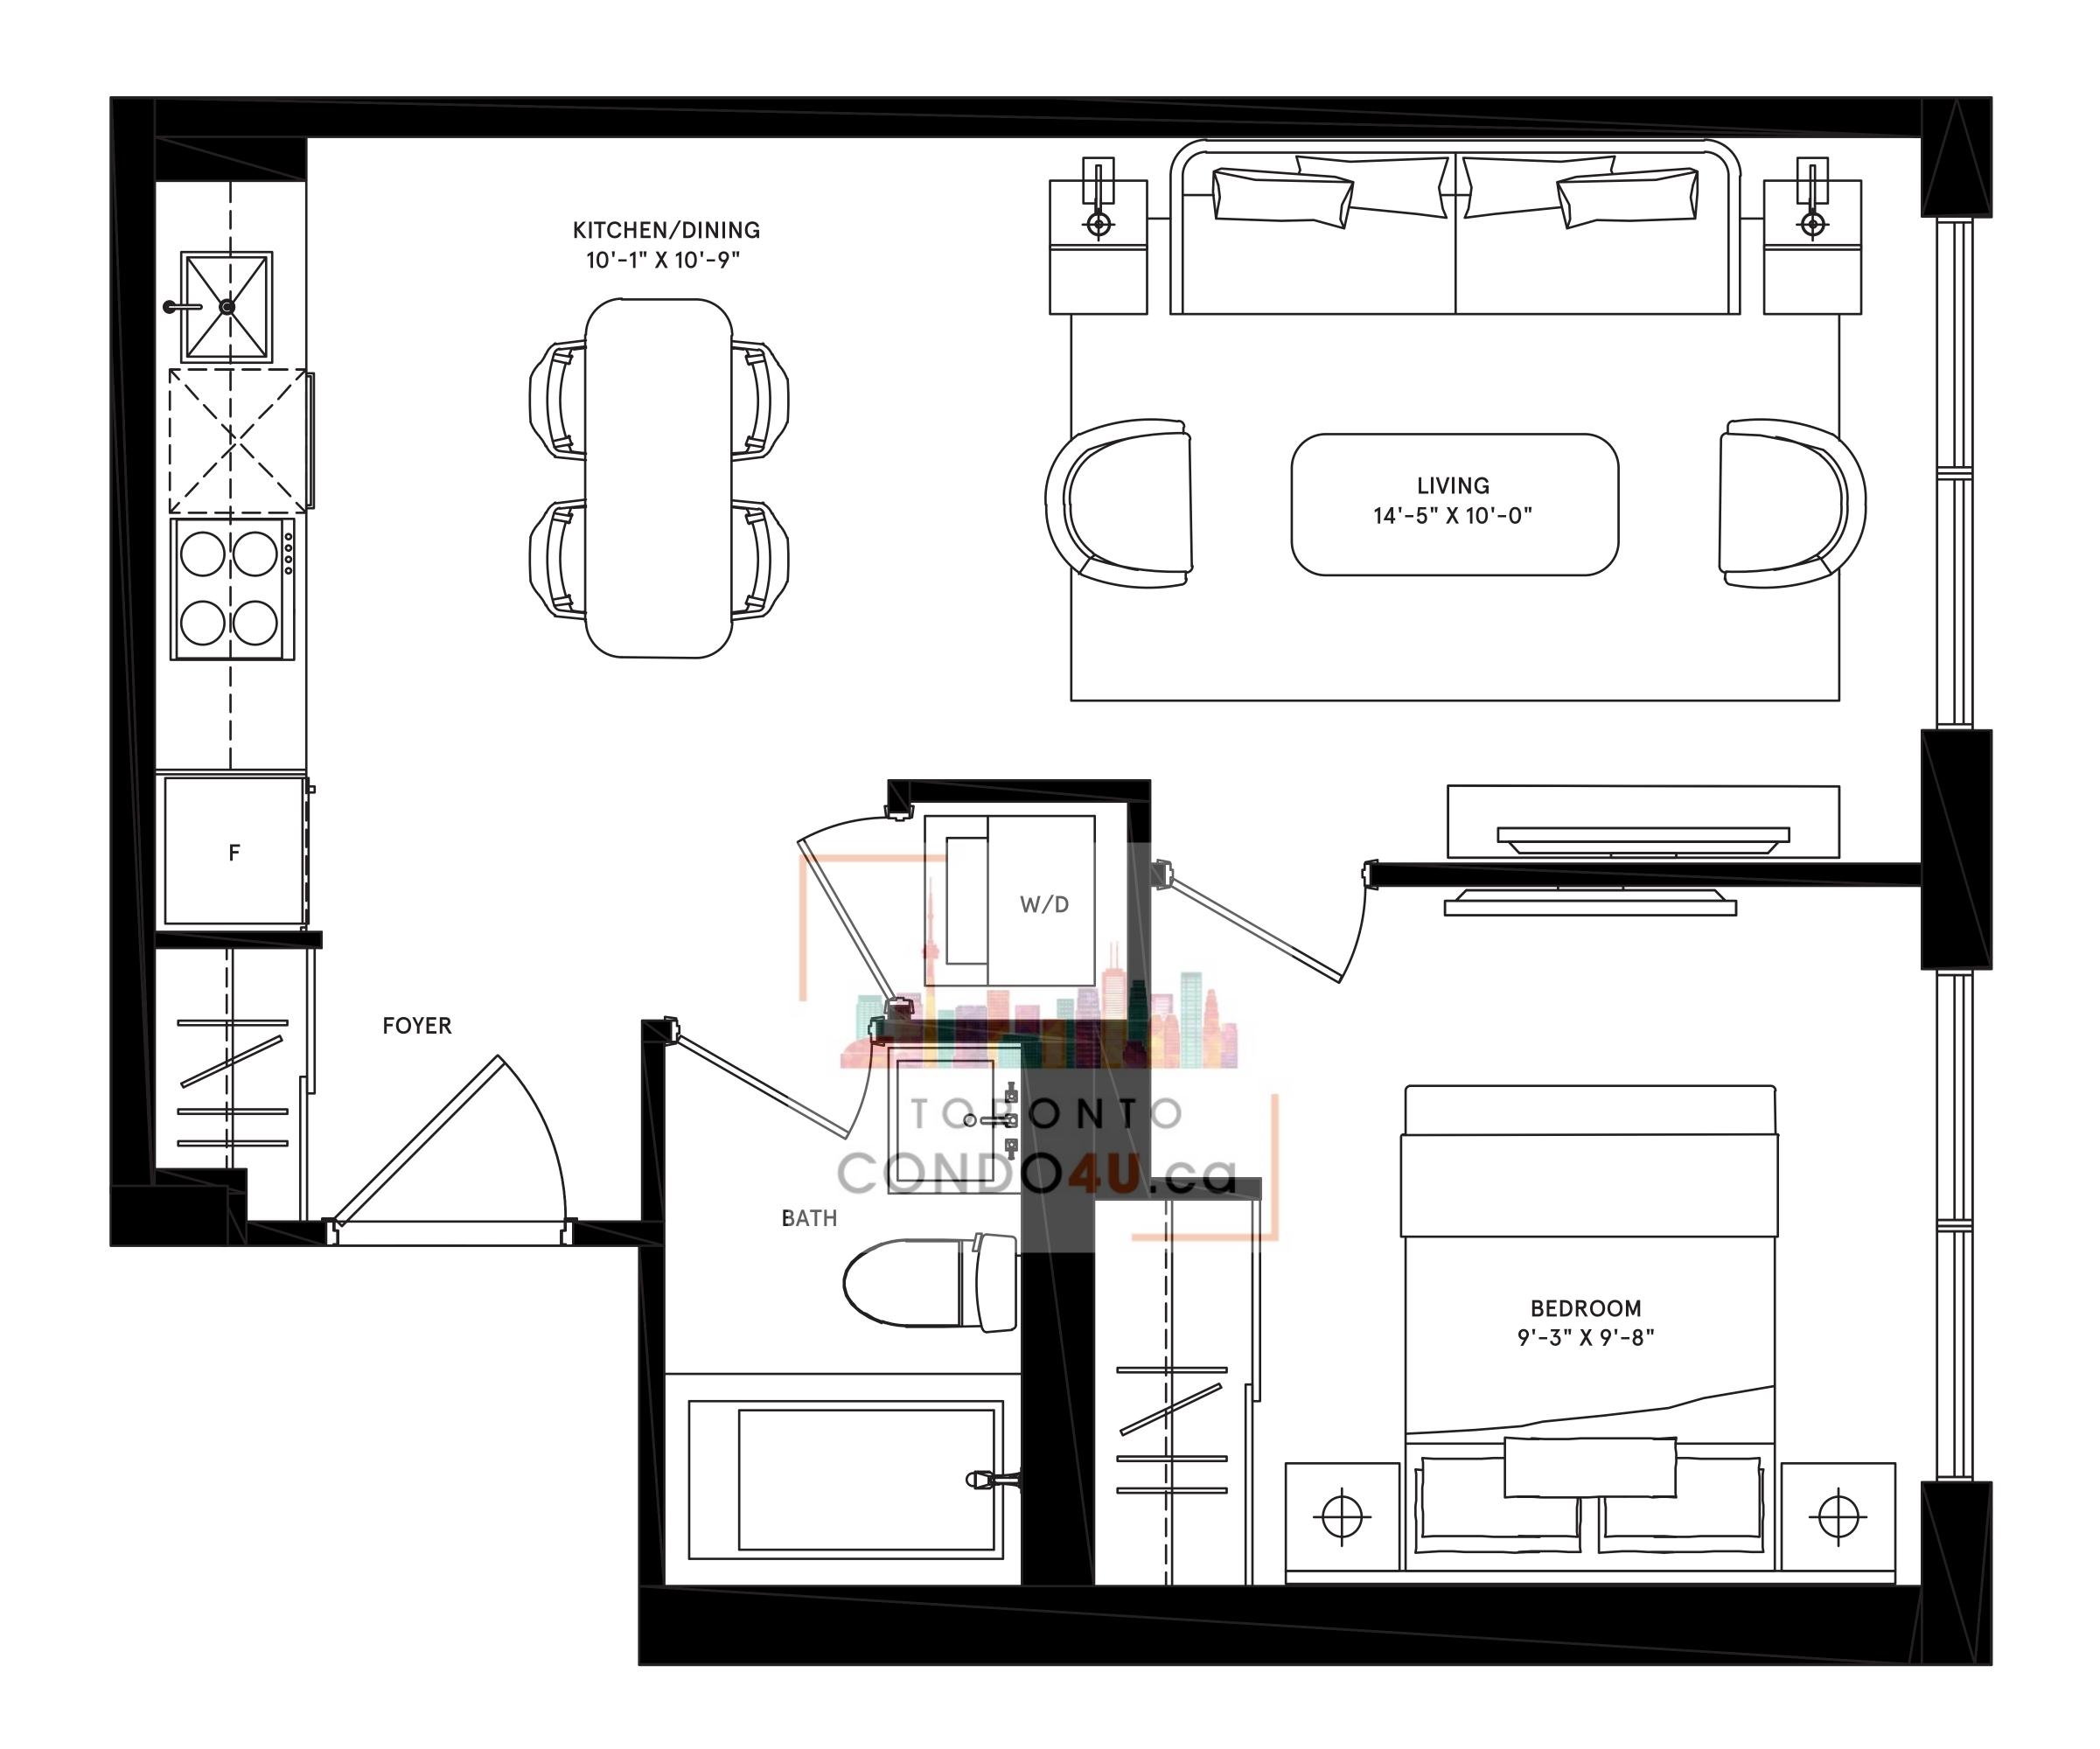

#### monaco

1 BEDROOM

total: 420 sq.ft.





LOWER - TYPICAL







# tokyo

1 BEDROOM

total: 515 sq.ft.









### hanoi

1 BEDROOM + FLEX total: 673 sq.ft.

interior: 575 sq.ft.
exterior: 98 sq.ft.



NORTH

UPPER - TYPICAL







#### oxford

2 BEDROOM
total: 761 sq.ft.

interior: 665 sq.ft. exterior: 96 sq.ft.









### milan

2 BEDROOM

total: 675 sq.ft.









#### melbourne

2 BEDROOM
total: 781 sq.ft.

interior: 685 sq.ft. exterior: 96 sq.ft.









# shanghai

2 BEDROOM total: 786 sq.ft.

interior: 690 sq.ft. exterior: 96 sq.ft.









## porto

2 BEDROOM
total: 801 sq.ft.

interior: 695 sq.ft. exterior: 106 sq.ft.









### munich

2 BEDROOM total: 845 sq.ft.

interior: 749 sq.ft. exterior: 96 sq.ft.









# manila

2 BEDROOM total: 949 sq.ft.

interior: 820 sq.ft. exterior: 129 sq.ft.









# chicago

2 BEDROOM + FLEX total: 1,037 sq.ft.

interior: 885 sq.ft. ext