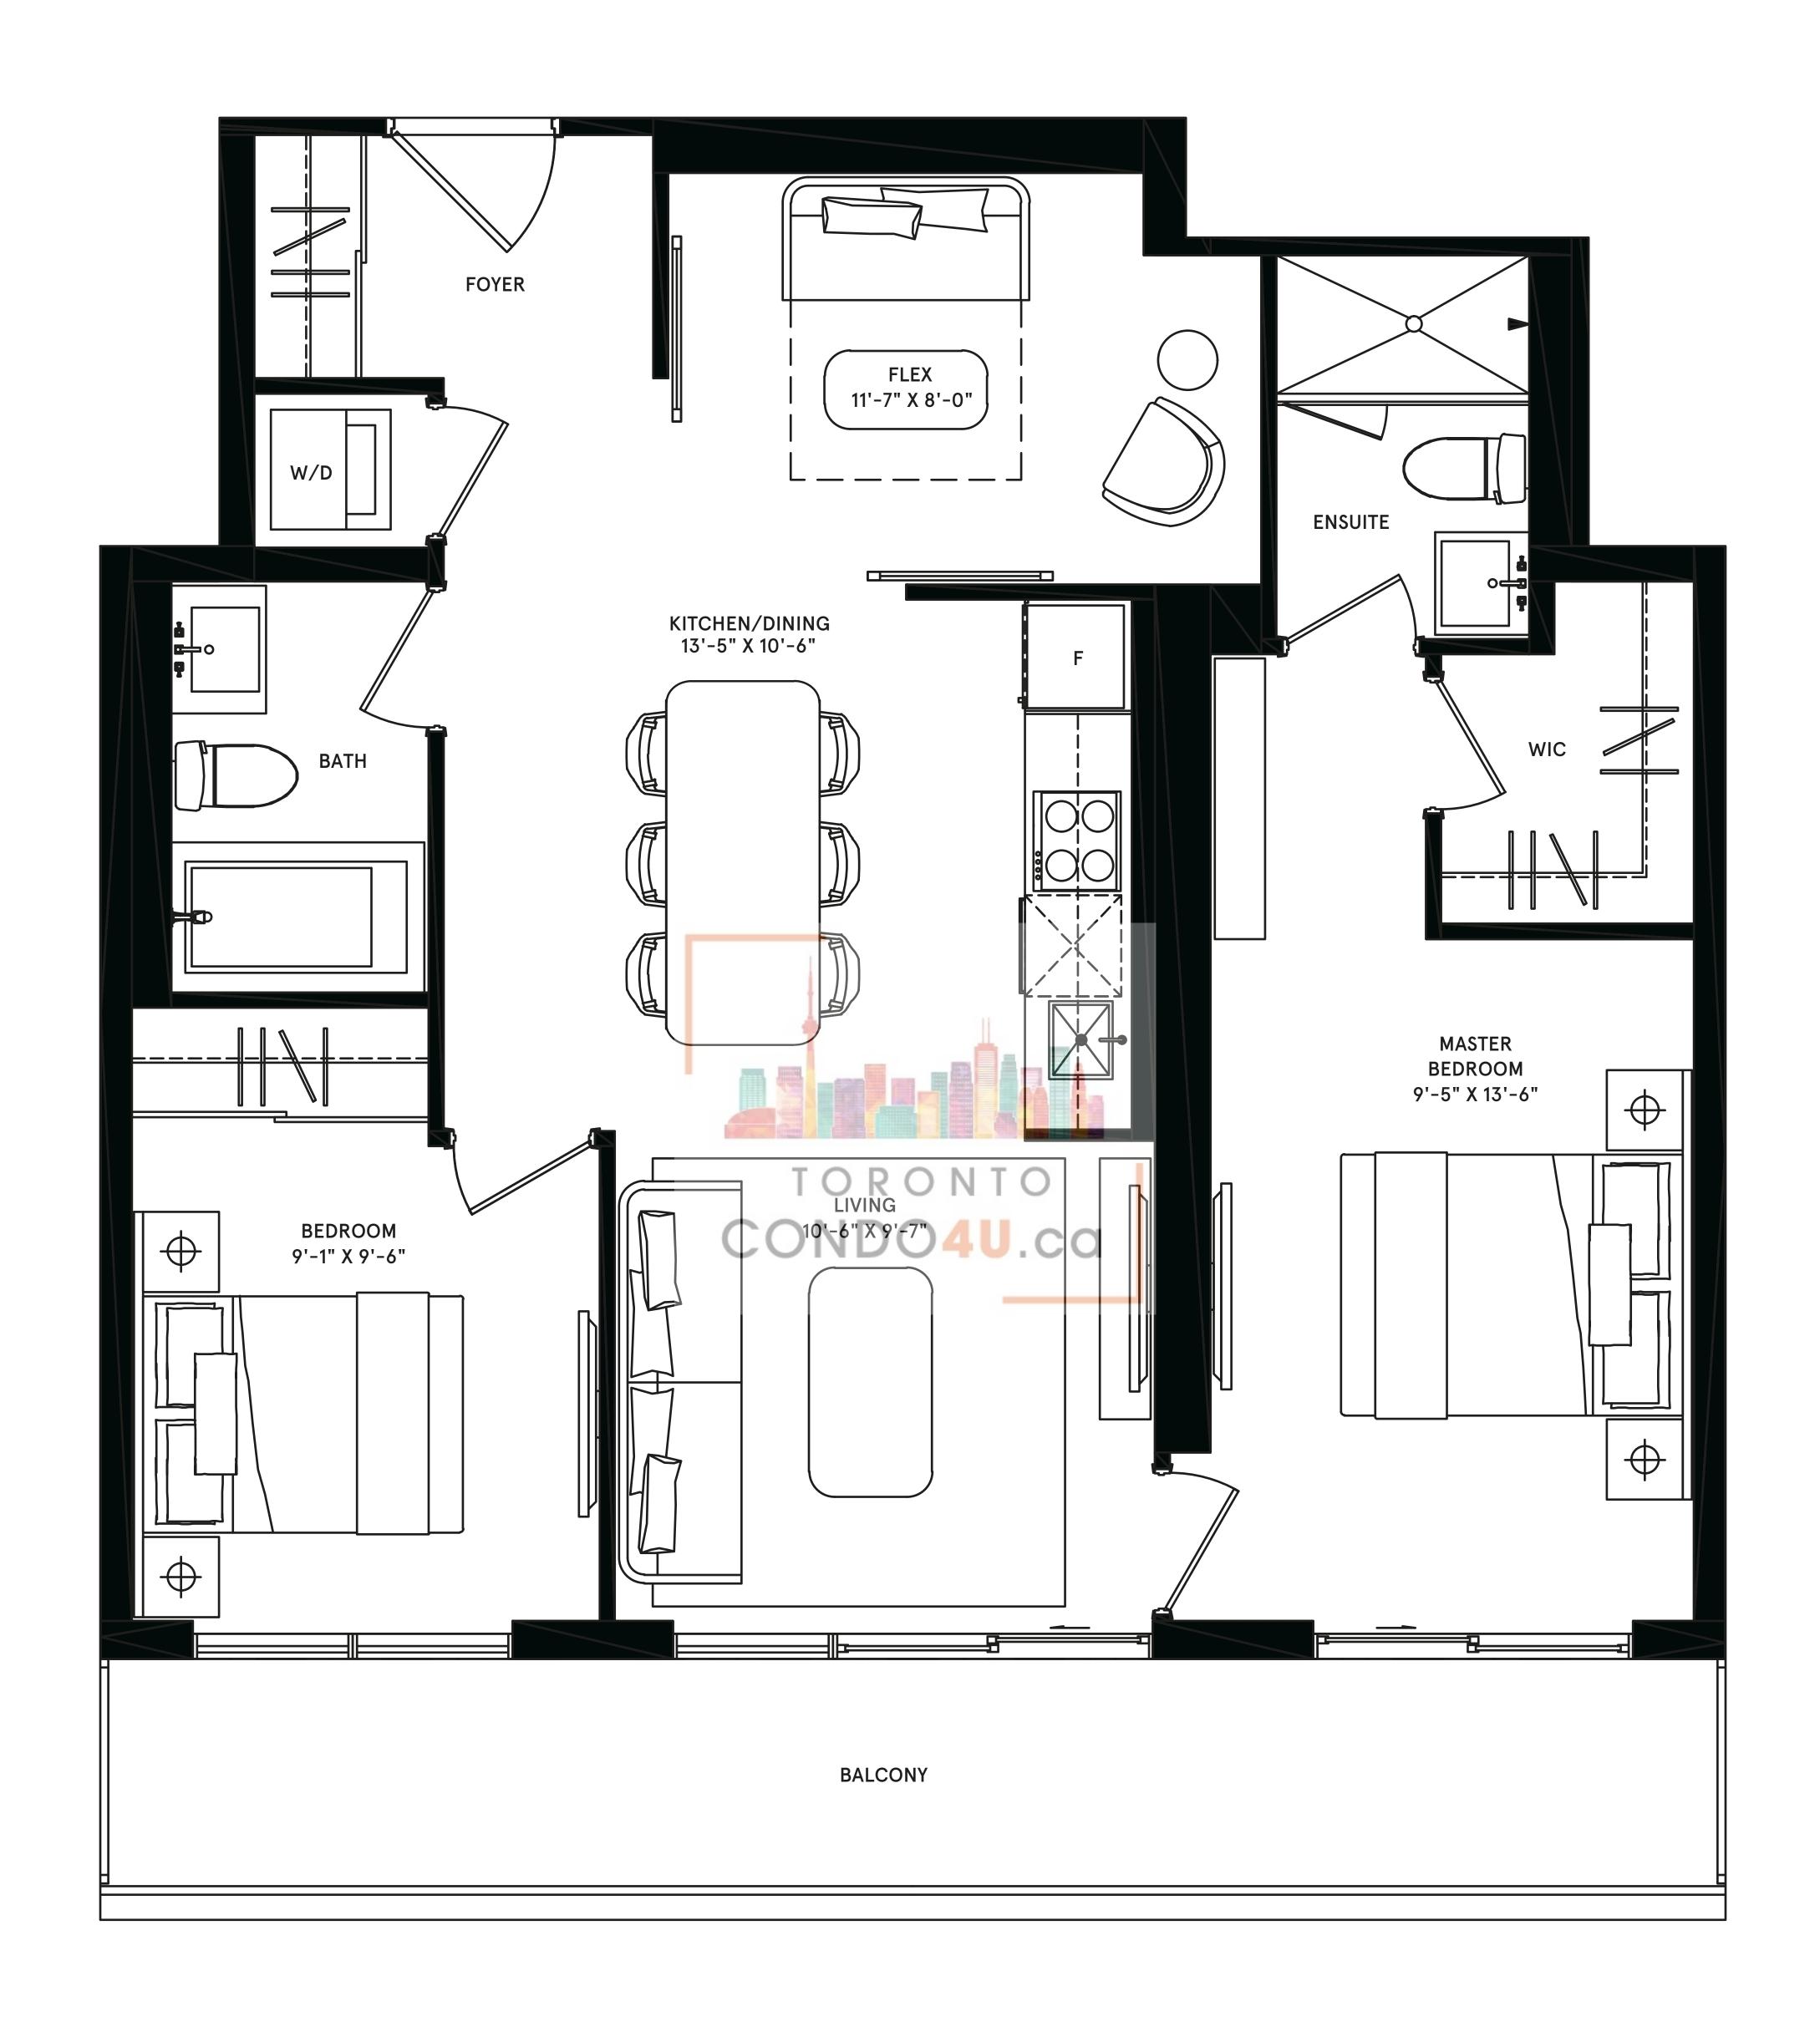

### hanoi

1 BEDROOM + FLEX total: 673 sq.ft.

interior: 575 sq.ft.
exterior: 98 sq.ft.

NORTH

UPPER - TYPICAL