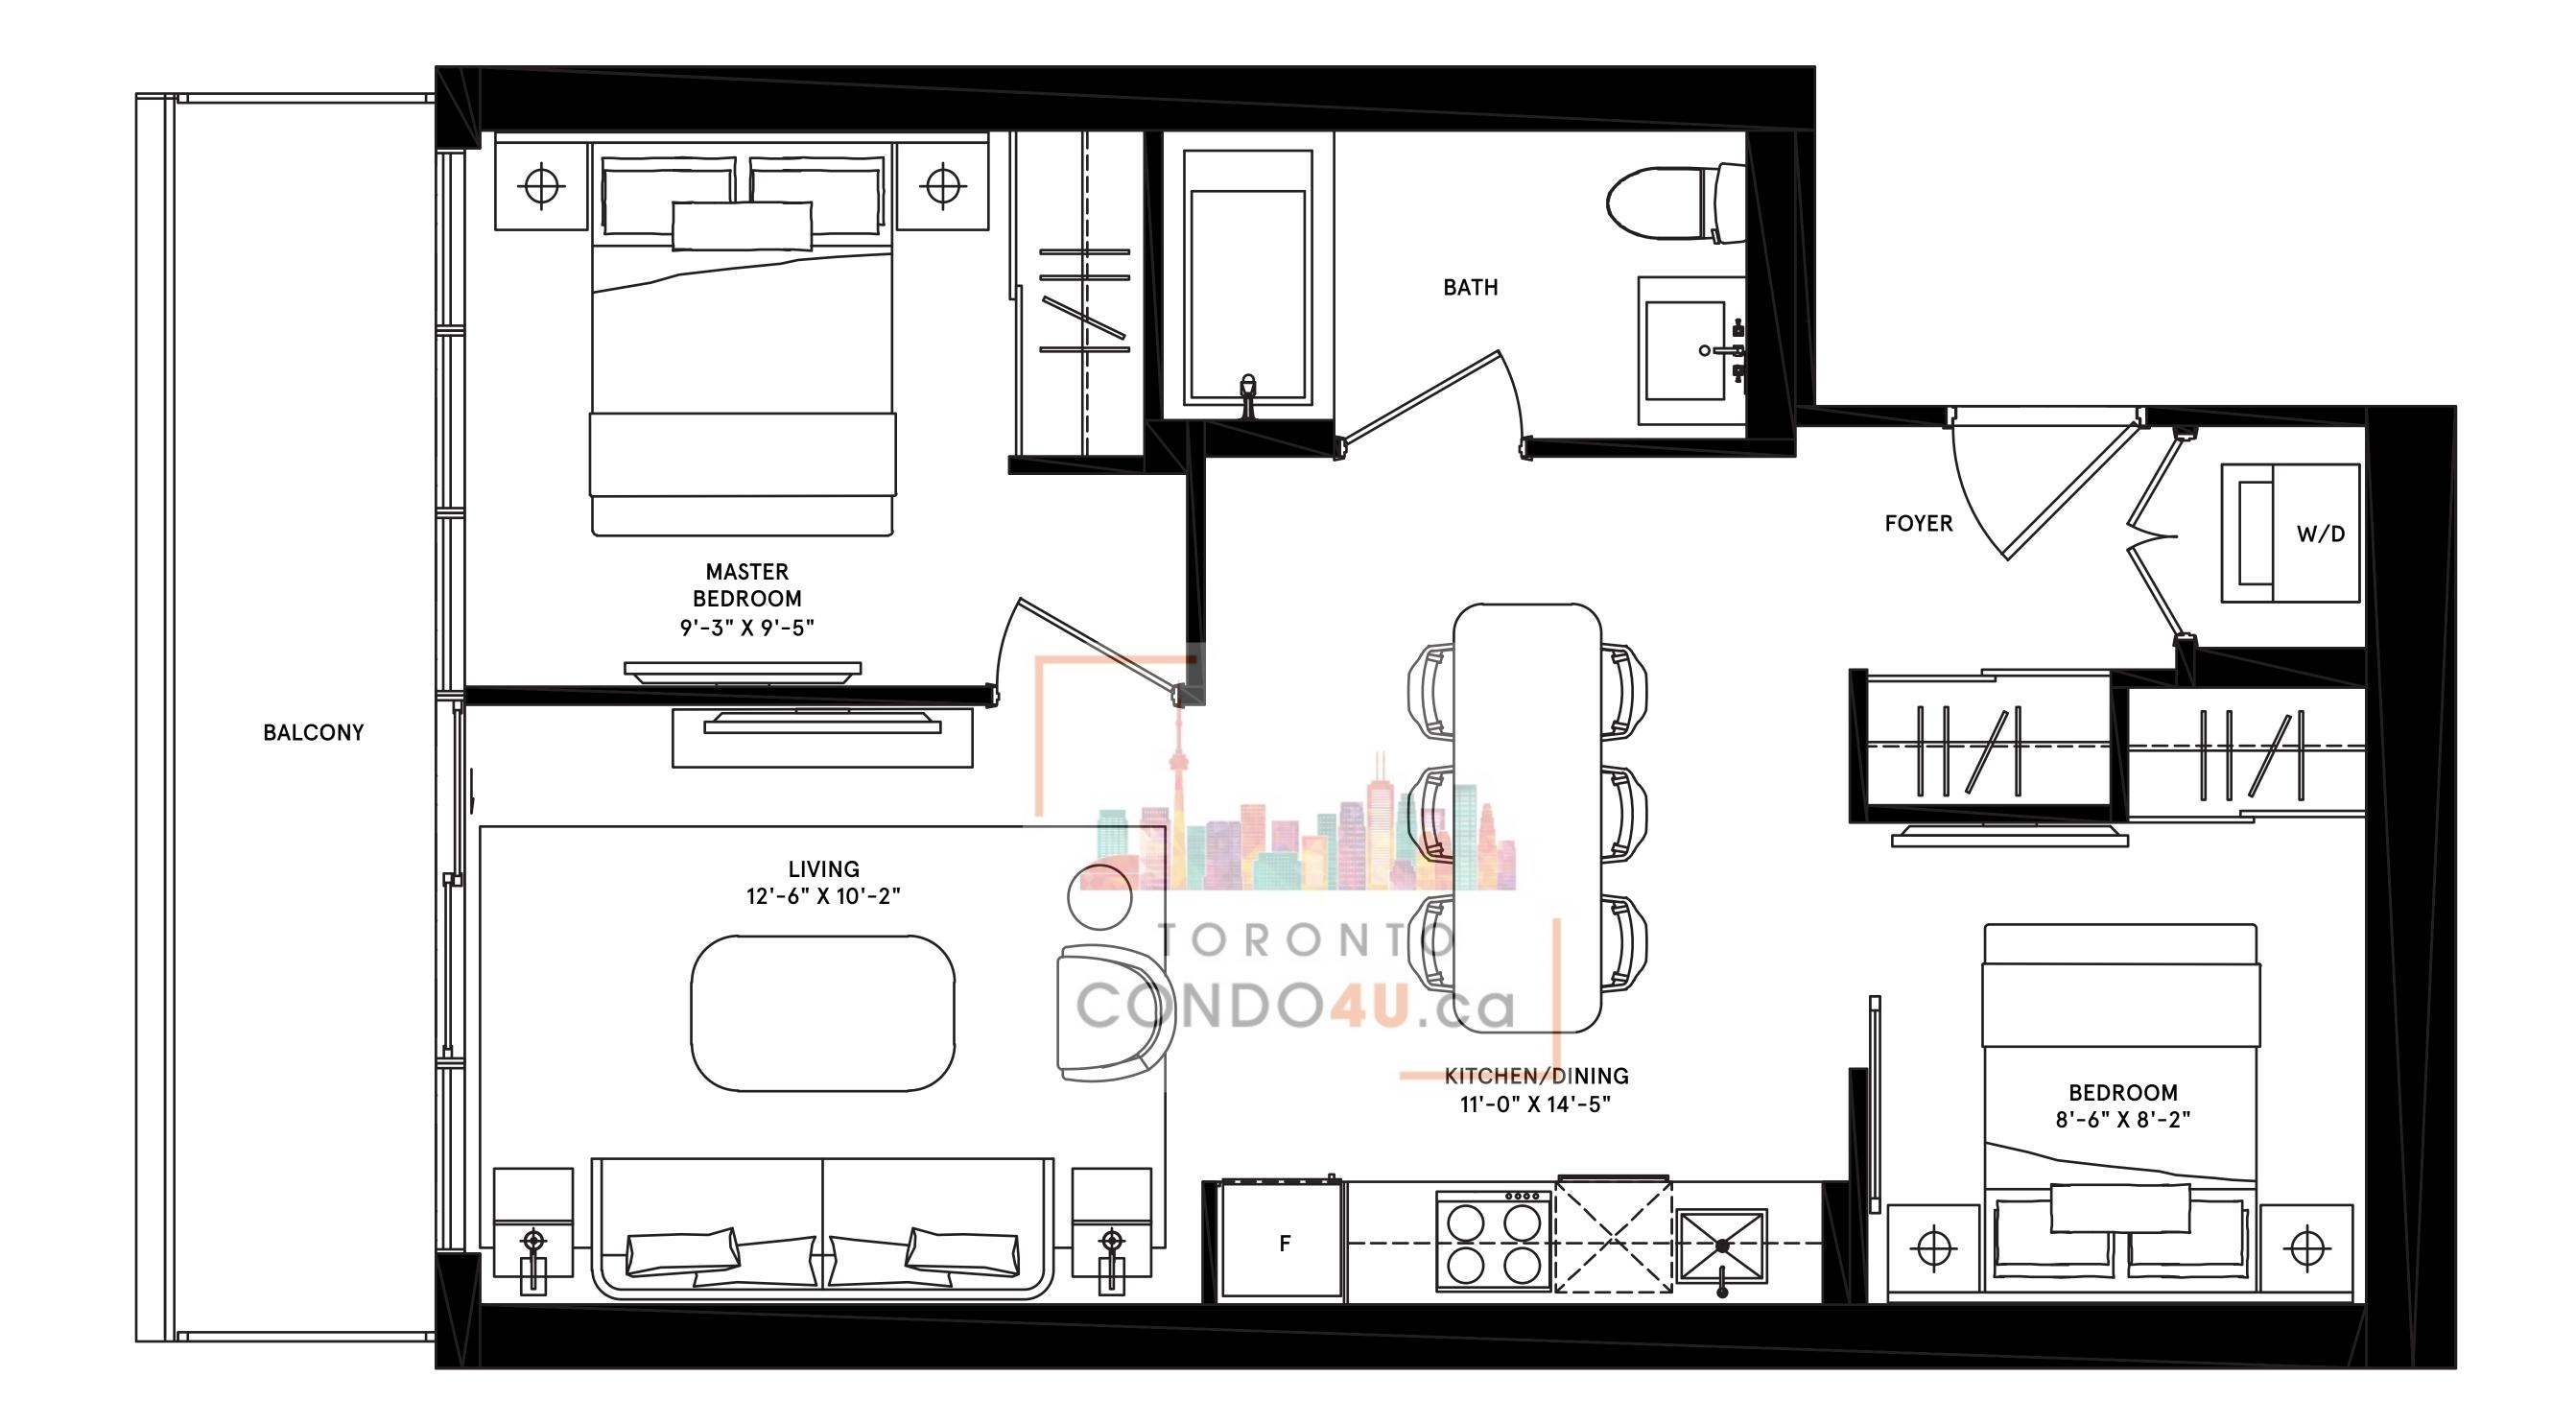

# manila

2 BEDROOM total: 949 sq.ft.

interior: 820 sq.ft. exterior: 129 sq.ft.