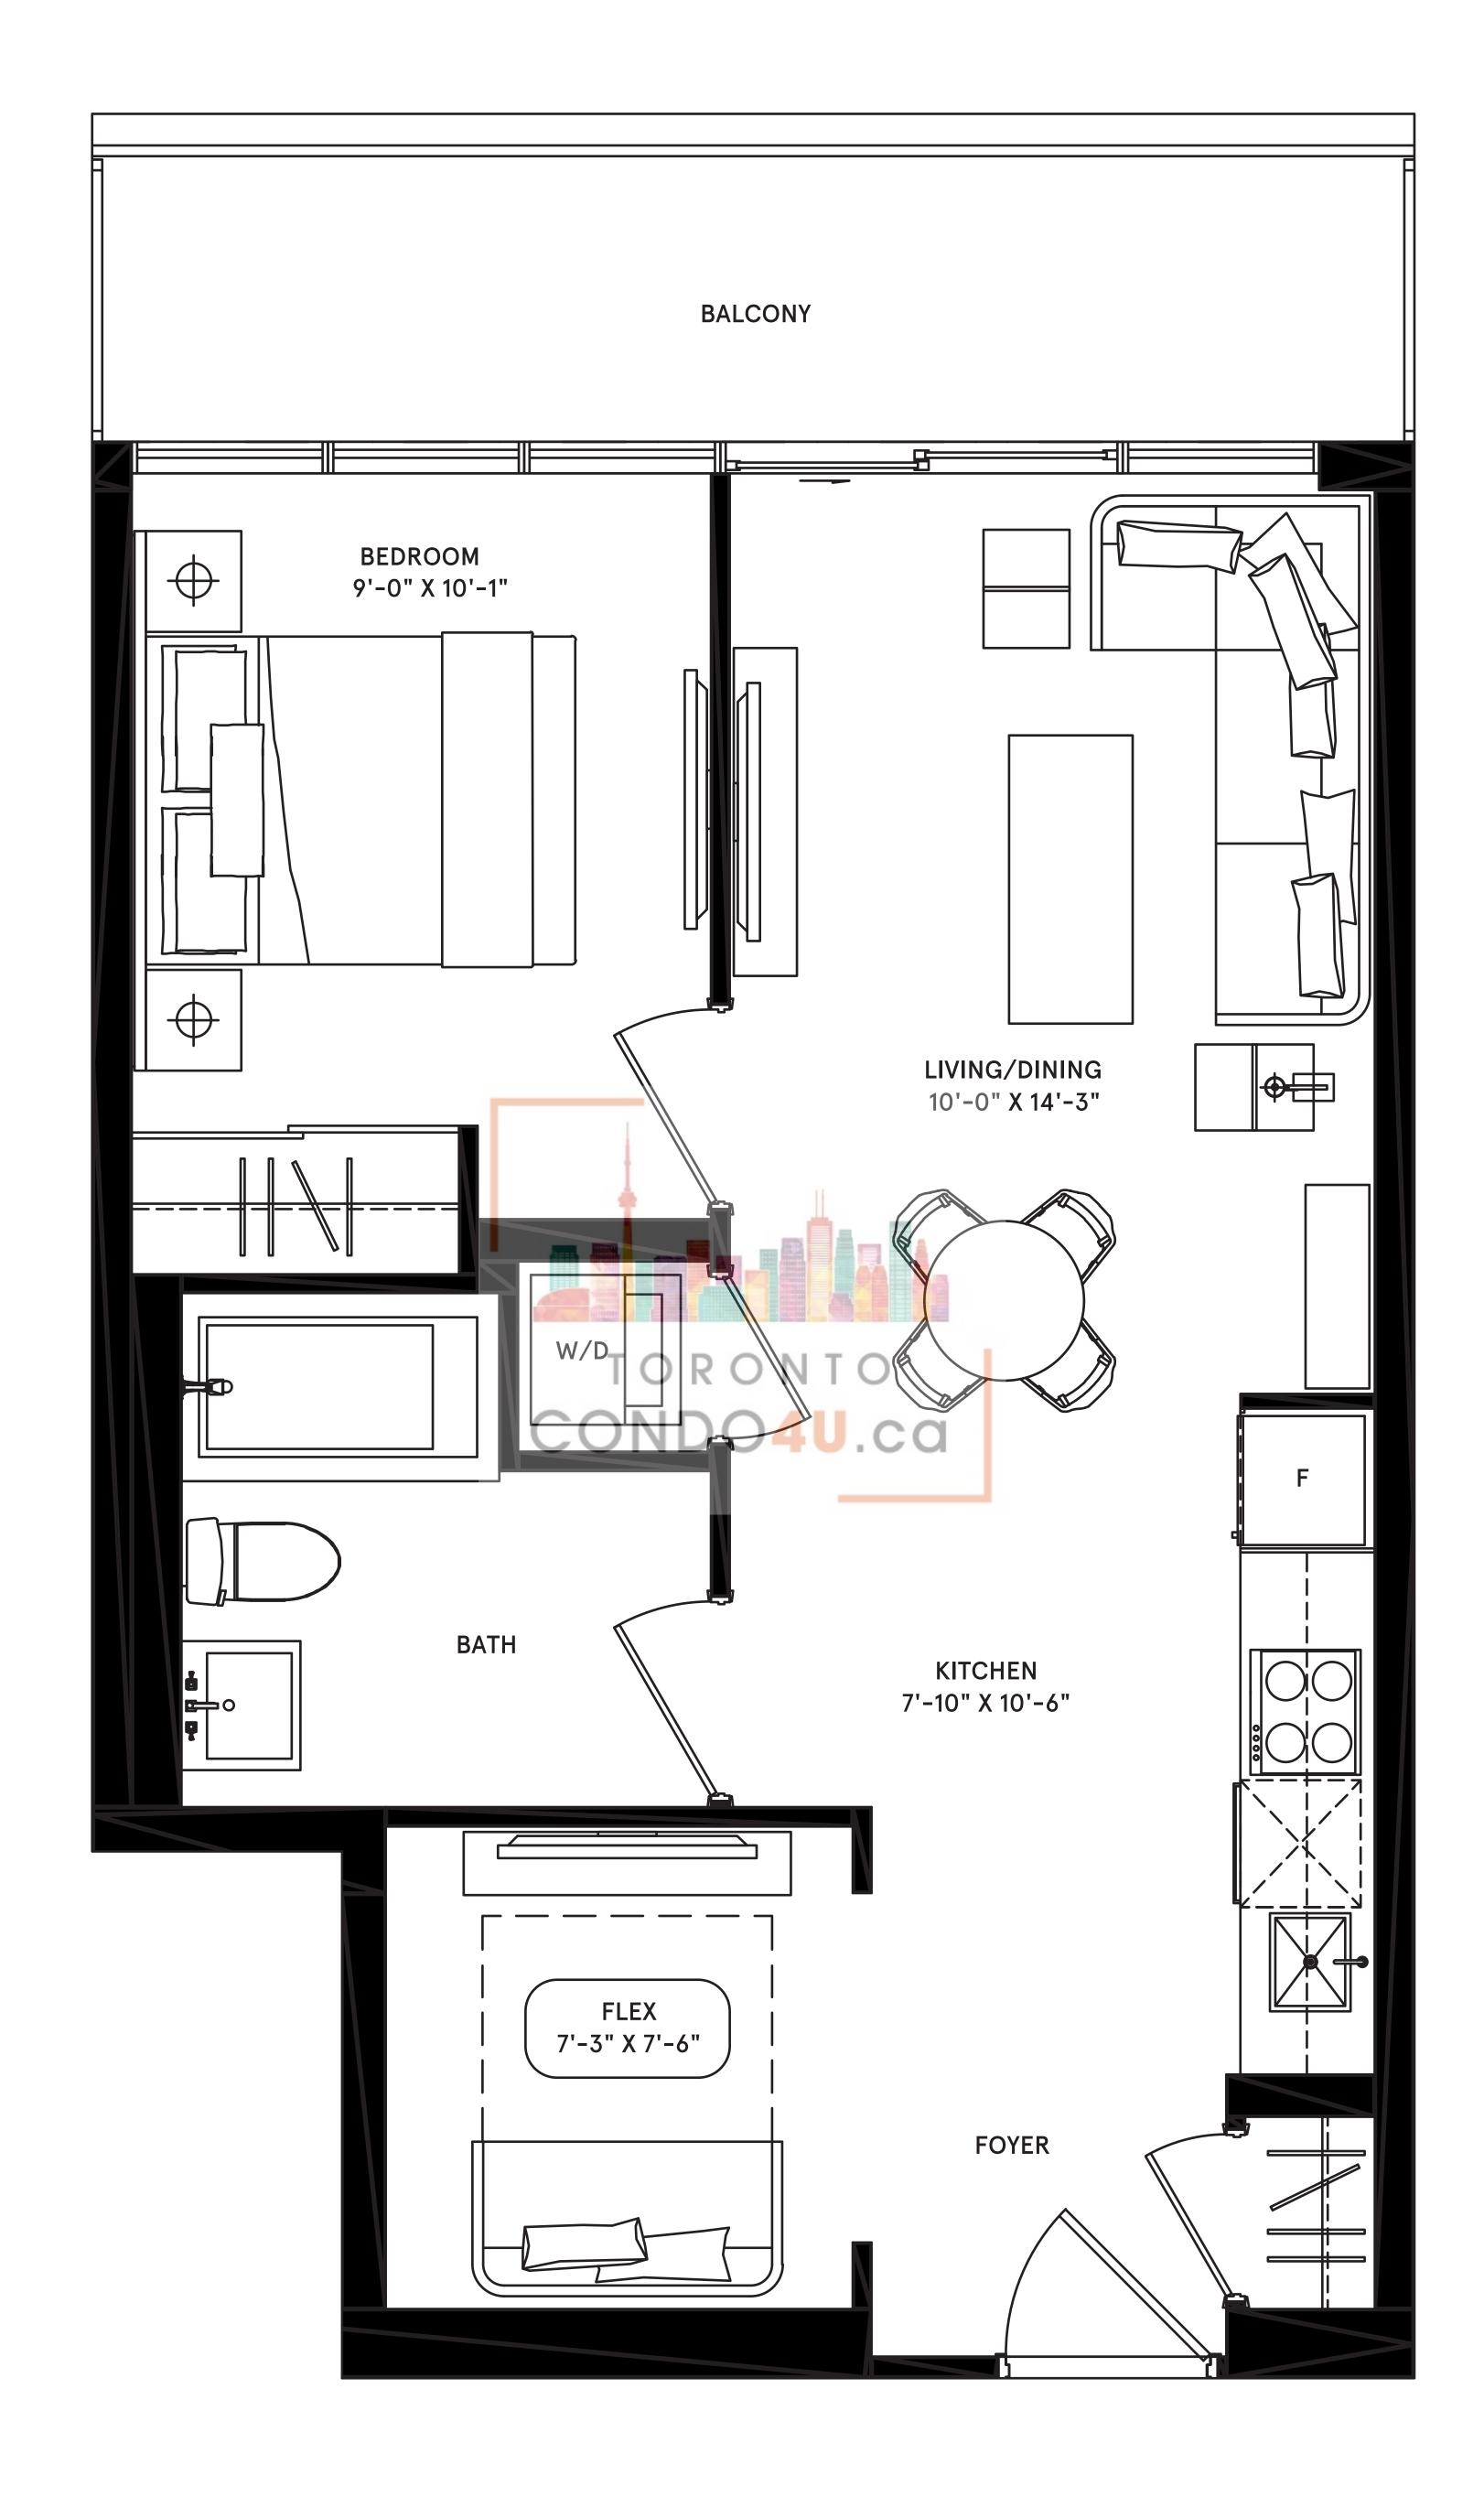

### hanoi

1 BEDROOM + FLEX total: 673 sq.ft.

interior: 575 sq.ft.
exterior: 98 sq.ft.

NORTH

UPPER - TYPICAL