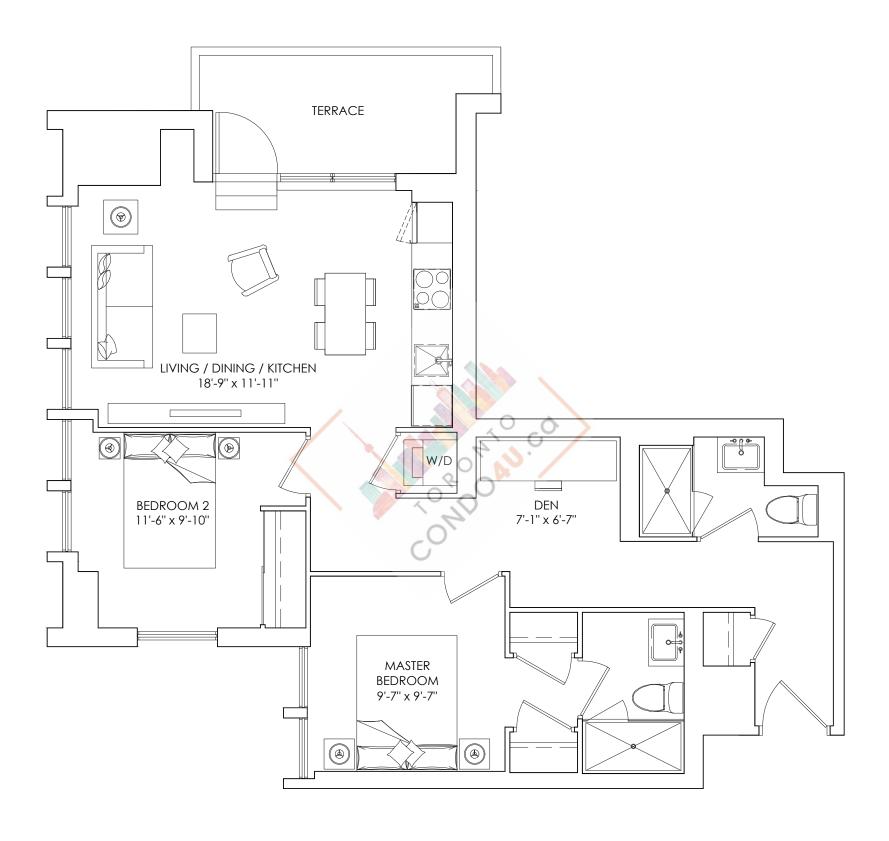

60 SQ.FT. TERRACE: 65 SQ.FT.



### 1B-D









1 BEDROOM + DEN, 1 BATH SUITE: 679-711 SQ.FT.

TERRACE: 60 SQ.FT.



### 1E-D









1 BEDROOM + DEN, 1 BATH SUITE: 696-724 SQ.FT.

TERRACE: 66 SQ.FT.



### 1F-D









1 BEDROOM + DEN, 1 BATH SUITE: 686-713 SQ.FT.

TERRACE: 74 SQ.FT.



# TWO BEDROOM FLOORPLANS

2A









2 BEDROOM, 1 BATH SUITE: 729-757 SQ.FT. TERRACE: UP TO 66 SQ.FT.











2 BEDROOM, 2 BATH SUITE: 718–746 SQ.FT. TERRACE: 74 SQ.FT.



**2C** 











2 BEDROOM, 2 BATH SUITE: 793–801 SQ.FT. TERRACE: 66 SQ.FT.



**2D** 









2 BEDROOM, 2 BATH SUITE: 787–790 SQ.FT. TERRACE: UP TO 81 SQ.FT.













2 BEDROOM, 2 BATH SUITE: 830-866 SQ.FT. TERRACE: 55 SQ.FT.











2 BEDROOM, 2 BATH SUITE: 745-773 SQ.FT. TERRACE: UP TO 77 SQ.FT.



#### **2A-D**









2 BEDROOM + DEN, 2 BATH SUITE: 843-853 SQ.FT. TERRACE: UP TO 75 SQ.FT.



#### 2A-DBF









2 BEDROOM + DEN, 2 BATH SUITE: 871-880 SQ.FT. TERRACE: UP TO 75 SQ.FT.



#### **2B-D**