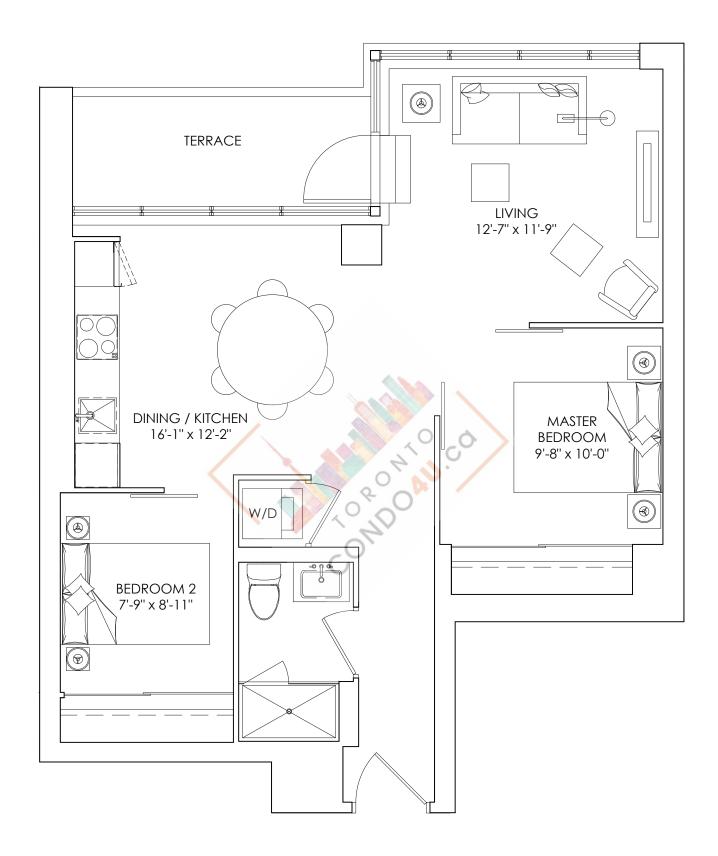

4 SQ.FT.

**1E** 









1 BEDROOM, 1 BATH SUITE: 571-573 SQ.FT. TERRACE: 66 SQ.FT.



**1N** 









1 BEDROOM, 1 BATH SUITE: 667-691 SQ.FT. TERRACE: UP TO 87 SQ.FT.











1 BEDROOM, 1 BATH SUITE: 647-649 SQ.FT.

TERRACE: 74 SQ.FT.



## 1P<sub>BF</sub>









1 BEDROOM, 1 BATH SUITE: 647-649 SQ.FT. TERRACE: 74 SQ.FT.



#### **1Q**









1 BEDROOM, 1 BATH SUITE: 657-660 SQ.FT. TERRACE: 65 SQ.FT.



# 1Q<sub>BF</sub>









1 BEDROOM, 1 BATH SUITE: 657-660 SQ.FT. TERRACE: 65 SQ.FT.



### 1B-D









1 BEDROOM + DEN, 1 BATH SUITE: 679-711 SQ.FT.

TERRACE: 60 SQ.FT.



### 1E-D









1 BEDROOM + DEN, 1 BATH SUITE: 696-724 SQ.FT.

TERRACE: 66 SQ.FT.



### 1F-D









1 BEDROOM + DEN, 1 BATH SUITE: 686-713 SQ.FT.

TERRACE: 74 SQ.FT.



# TWO BEDROOM FLOORPLANS

2A









2 BEDROOM, 1 BATH SUITE: 729-757 SQ.FT. TERRACE: UP TO 66 SQ.FT.











2 BEDROOM, 2 BATH SUITE: 718–746 SQ.FT. TERRACE: 74 SQ.FT.



**2C** 











2 BEDROOM, 2 BATH SUITE: 793–801 SQ.FT. TERRACE: 66 SQ.FT.



**2D** 









2 BEDROOM, 2 BATH SUITE: 787–790 SQ.FT. TERRACE: UP TO 81 SQ.FT.













2 BEDROOM, 2 BATH SUITE: 830-866 SQ.FT. TERRACE: 55 SQ.FT.











2 BEDROOM, 2 BATH SUITE: 745-773 SQ.FT. TERRACE: UP TO 77 SQ.FT.



#### **2A-D**









2 BEDROOM + DEN, 2 BATH SUITE: 843-853 SQ.FT. TERRACE: UP TO 75 SQ.FT.



#### 2A-DBF









2 BEDROOM + DEN, 2 BATH SUITE: 871-880 SQ.FT. TERRACE: UP TO 75 SQ.FT.



#### **2B-D**