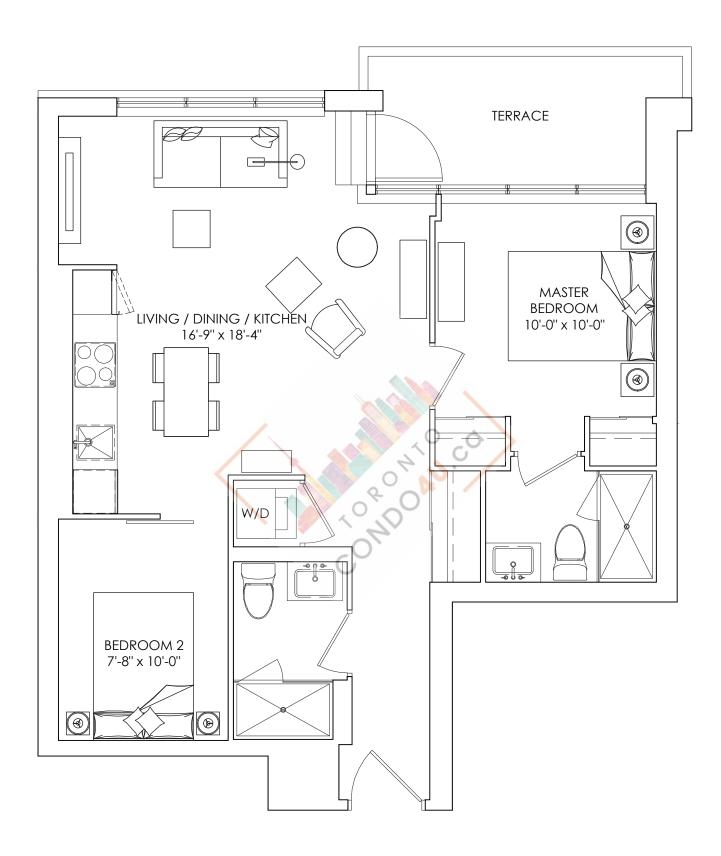

# TWO BEDROOM FLOORPLANS

2A

2 BEDROOM, 1 BATH SUITE: 729-757 SQ.FT. TERRACE: UP TO 66 SQ.FT.

2 BEDROOM, 2 BATH SUITE: 718–746 SQ.FT. TERRACE: 74 SQ.FT.

**2C** 

2 BEDROOM, 2 BATH SUITE: 793–801 SQ.FT. TERRACE: 66 SQ.FT.