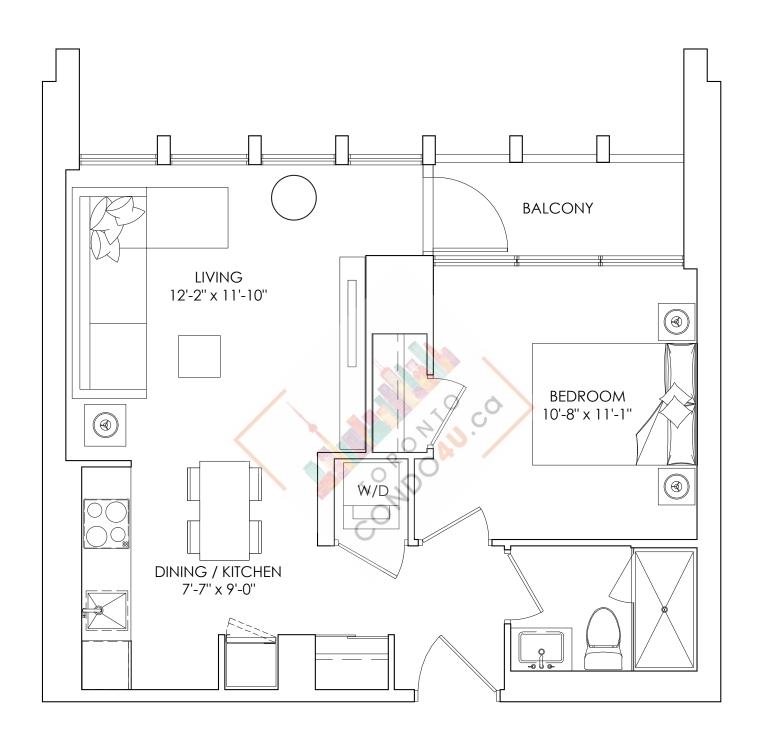

# ONE BEDROOM FLOORPLANS

**1A** 

1 BEDROOM, 1 BATH SUITE: 495-539 SQ.FT. BALCONY: 38 SQ.FT.

Drawings are not to scale. Materials, specifications & floor plans are subject to change without notice. All renderings are artist's conceptions. All areas and stated room dimensions are approximate. Actual usable floor space may vary from the stated floor area. Floor area measured in accordance with Tarion Warranty Corporation Bulletin #22. E.&O.E. Balcony sizes and configurations vary depending on floor level locations.