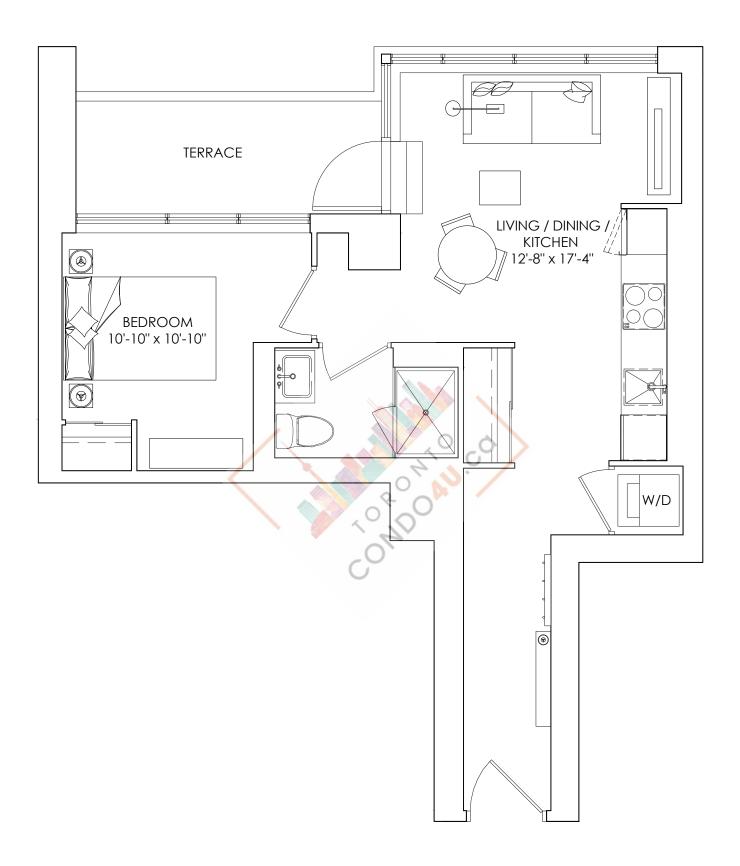

1 BEDROOM, 1 BATH SUITE: 521-525 SQ.FT.

TERRACE: 74 SQ.FT.

1C

1 BEDROOM, 1 BATH SUITE: 532-535 SQ.FT. TERRACE: 66 SQ.FT.

1 BEDROOM, 1 BATH SUITE: 560-563 SQ.FT.

TERRACE: 74 SQ.FT.

**1E** 

1 BEDROOM, 1 BATH SUITE: 571-573 SQ.FT. TERRACE: 66 SQ.FT.