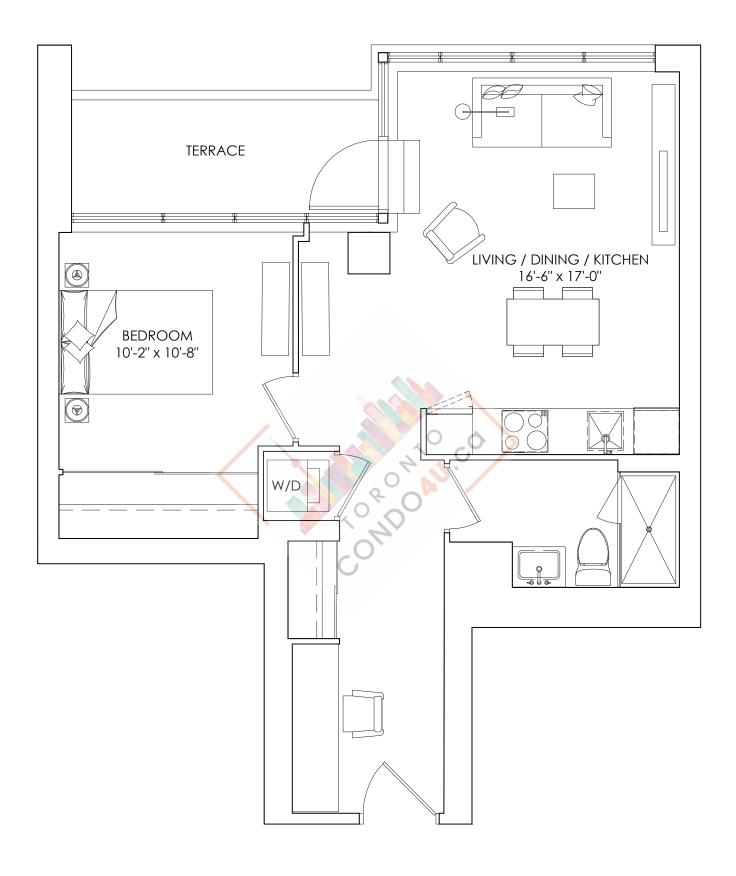

s are approximate. Actual usable floor space may vary from the stated floor area. Floor area measured in accordance with Tarion Warranty Corporation Bulletin #22. E.&O.E. Balcony sizes and configurations vary depending on floor level locations.









1 BEDROOM, 1 BATH SUITE: 521-525 SQ.FT.

TERRACE: 74 SQ.FT.



1C









1 BEDROOM, 1 BATH SUITE: 532-535 SQ.FT. TERRACE: 66 SQ.FT.











1 BEDROOM, 1 BATH SUITE: 560-563 SQ.FT.

TERRACE: 74 SQ.FT.

**1E** 









1 BEDROOM, 1 BATH SUITE: 571-573 SQ.FT. TERRACE: 66 SQ.FT.



**1N** 









1 BEDROOM, 1 BATH SUITE: 667-691 SQ.FT. TERRACE: UP TO 87 SQ.FT.











1 BEDROOM, 1 BATH SUITE: 647-649 SQ.FT.

TERRACE: 74 SQ.FT.



## 1P<sub>BF</sub>









1 BEDROOM, 1 BATH SUITE: 647-649 SQ.FT. TERRACE: 74 SQ.FT.



#### **1Q**









1 BEDROOM, 1 BATH SUITE: 657-660 SQ.FT. TERRACE: 65 SQ.FT.



# 1Q<sub>BF</sub>









1 BEDROOM, 1 BATH SUITE: 657-660 SQ.FT. TERRACE: 65 SQ.FT.



### 1B-D









1 BEDROOM + DEN, 1 BATH SUITE: 679-711 SQ.FT.

TERRACE: 60 SQ.FT.



### 1E-D









1 BEDROOM + DEN, 1 BATH SUITE: 696-724 SQ.FT.

TERRACE: 66 SQ.FT.



### 1F-D









1 BEDROOM + DEN, 1 BATH SUITE: 686-713 SQ.FT.

TERRACE: 74 SQ.FT.



# TWO BEDROOM FLOORPLANS

2A









2 BEDROOM, 1 BATH SUITE: 729-757 SQ.FT. TERRACE: UP TO 66 SQ.FT.











2 BEDROOM, 2 BATH SUITE: 718–746 SQ.FT. TERRACE: 74 SQ.FT.



**2C** 











2 BEDROOM, 2 BATH SUITE: 793–801 SQ.FT. TERRACE: 66 SQ.FT.



**2D** 









2 BEDROOM, 2 BATH SUITE: 787–790 SQ.FT. TERRACE: UP TO 81 SQ.FT.













2 BEDROOM, 2 BATH SUITE: 830-8