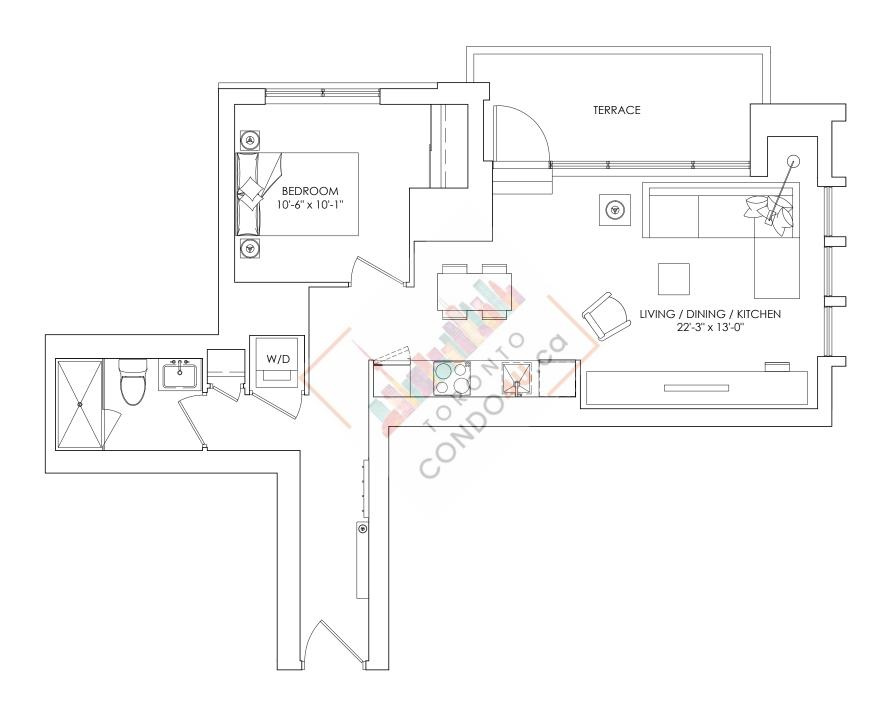

1 BEDROOM, 1 BATH SUITE: 521-525 SQ.FT.

TERRACE: 74 SQ.FT.

1C

1 BEDROOM, 1 BATH SUITE: 532-535 SQ.FT. TERRACE: 66 SQ.FT.

1 BEDROOM, 1 BATH SUITE: 560-563 SQ.FT.

TERRACE: 74 SQ.FT.

**1E** 

1 BEDROOM, 1 BATH SUITE: 571-573 SQ.FT. TERRACE: 66 SQ.FT.