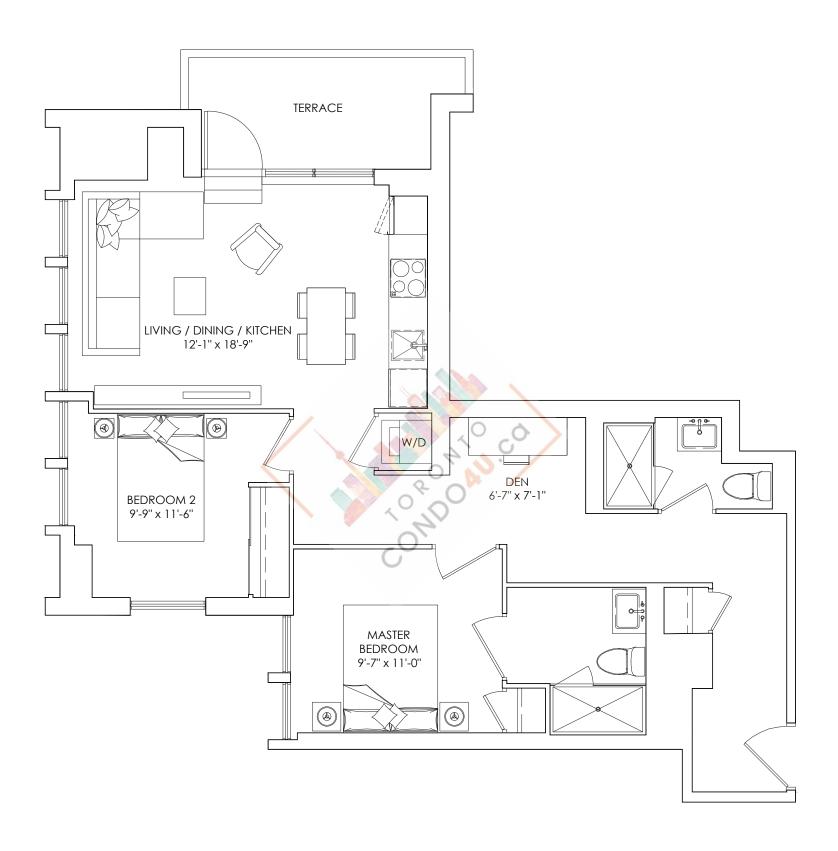

**2D** 

2 BEDROOM, 2 BATH SUITE: 787–790 SQ.FT. TERRACE: UP TO 81 SQ.FT.

2 BEDROOM, 2 BATH SUITE: 830-866 SQ.FT. TERRACE: 55 SQ.FT.

2 BEDROOM, 2 BATH SUITE: 745-773 SQ.FT. TERRACE: UP TO 77 SQ.FT.