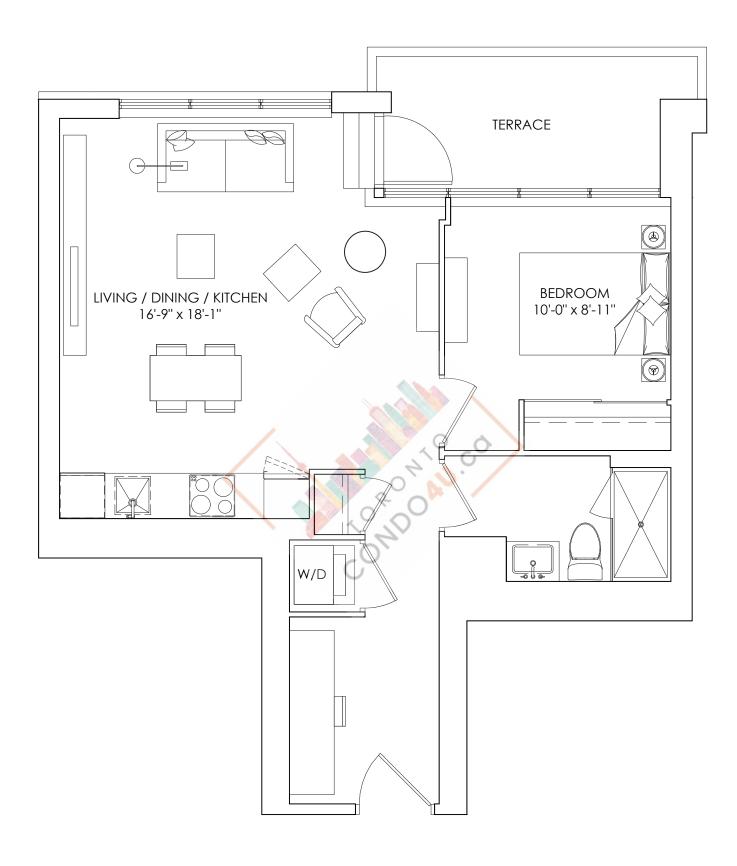

1 BEDROOM, 1 BATH SUITE: 521-525 SQ.FT.

TERRACE: 74 SQ.FT.

1C

1 BEDROOM, 1 BATH SUITE: 532-535 SQ.FT. TERRACE: 66 SQ.FT.

1 BEDROOM, 1 BATH SUITE: 560-563 SQ.FT.

TERRACE: 74 SQ.FT.

**1E** 

1 BEDROOM, 1 BATH SUITE: 571-573 SQ.FT. TERRACE: 66 SQ.FT.