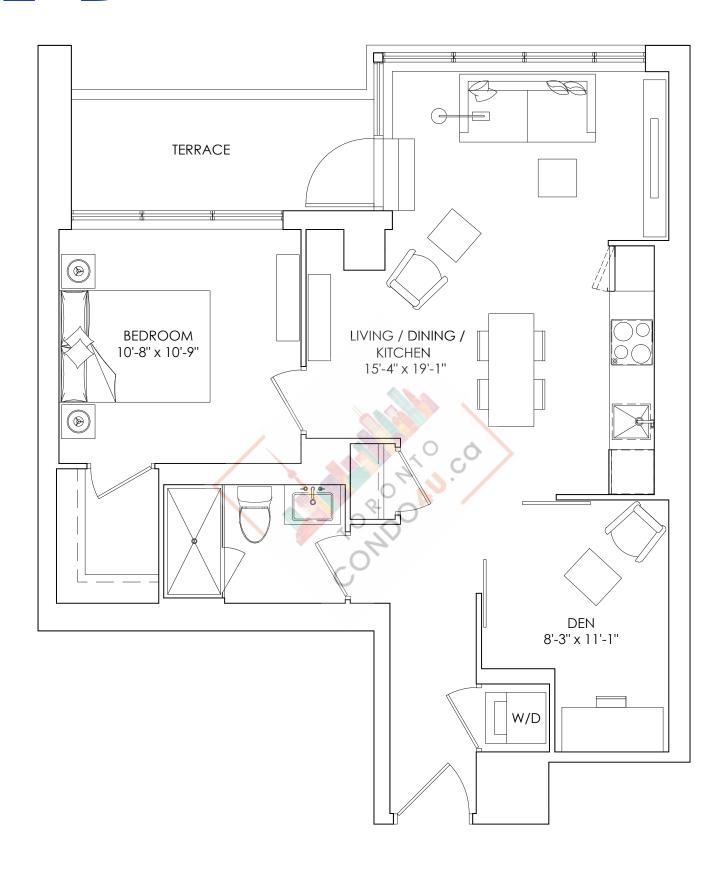

BEDROOM, 1 BATH SUITE: 521-525 SQ.FT.

TERRACE: 74 SQ.FT.



1C









1 BEDROOM, 1 BATH SUITE: 532-535 SQ.FT. TERRACE: 66 SQ.FT.











1 BEDROOM, 1 BATH SUITE: 560-563 SQ.FT.

TERRACE: 74 SQ.FT.

**1E** 









1 BEDROOM, 1 BATH SUITE: 571-573 SQ.FT. TERRACE: 66 SQ.FT.



**1N** 









1 BEDROOM, 1 BATH SUITE: 667-691 SQ.FT. TERRACE: UP TO 87 SQ.FT.











1 BEDROOM, 1 BATH SUITE: 647-649 SQ.FT.

TERRACE: 74 SQ.FT.



## 1P<sub>BF</sub>









1 BEDROOM, 1 BATH SUITE: 647-649 SQ.FT. TERRACE: 74 SQ.FT.



#### **1Q**









1 BEDROOM, 1 BATH SUITE: 657-660 SQ.FT. TERRACE: 65 SQ.FT.



# 1Q<sub>BF</sub>









1 BEDROOM, 1 BATH SUITE: 657-660 SQ.FT. TERRACE: 65 SQ.FT.



### 1B-D









1 BEDROOM + DEN, 1 BATH SUITE: 679-711 SQ.FT.

TERRACE: 60 SQ.FT.



### 1E-D









1 BEDROOM + DEN, 1 BATH SUITE: 696-724 SQ.FT.

TERRACE: 66 SQ.FT.



### 1F-D









1 BEDROOM + DEN, 1 BATH SUITE: 686-713 SQ.FT.

TERRACE: 74 SQ.FT.



# TWO BEDROOM FLOORPLANS

2A









2 BEDROOM, 1 BATH SUITE: 729-757 SQ.FT. TERRACE: UP TO 66 SQ.FT.











2 BEDROOM, 2 BATH SUITE: 718–746 SQ.FT. TERRACE: 74 SQ.FT.



**2C** 











2 BEDROOM, 2 BATH SUITE: 793–801 SQ.FT. TERRACE: 66 SQ.FT.



**2D** 









2 BEDROOM, 2 BATH SUITE: 787–790 SQ.FT. TERRACE: UP TO 81 SQ.FT.













2 BEDROOM, 2 BATH SUITE: 830-866 SQ.FT. TERRACE: 55 SQ.FT.











2 BEDROOM, 2 BATH SUITE: 745-773 SQ.FT. TERRACE: UP TO 77 SQ.FT.



#### **2A-D**









2 BEDROOM + DEN, 2 BATH SUITE: 843-853 SQ.FT. TERRACE: UP TO 75 SQ.FT.



#### 2A-DBF









2 BEDROOM + DEN, 2 BATH SUITE: