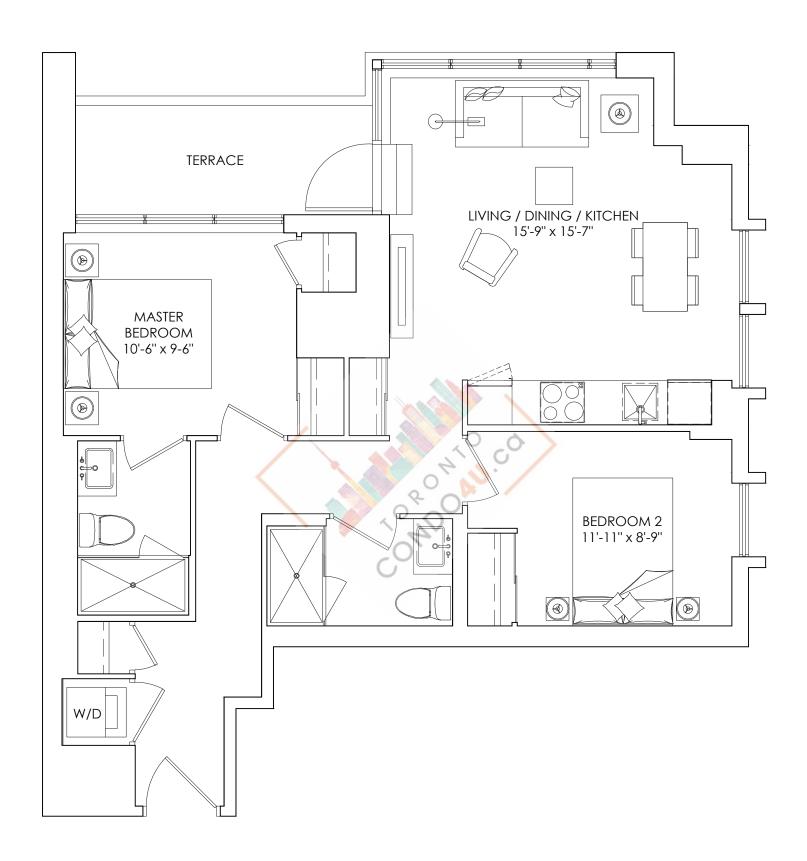

**2D** 

2 BEDROOM, 2 BATH SUITE: 787–790 SQ.FT. TERRACE: UP TO 81 SQ.FT.

2 BEDROOM, 2 BATH SUITE: 830-866 SQ.FT. TERRACE: 55 SQ.FT.

2 BEDROOM, 2 BATH SUITE: 745-773 SQ.FT. TERRACE: UP TO 77 SQ.FT.