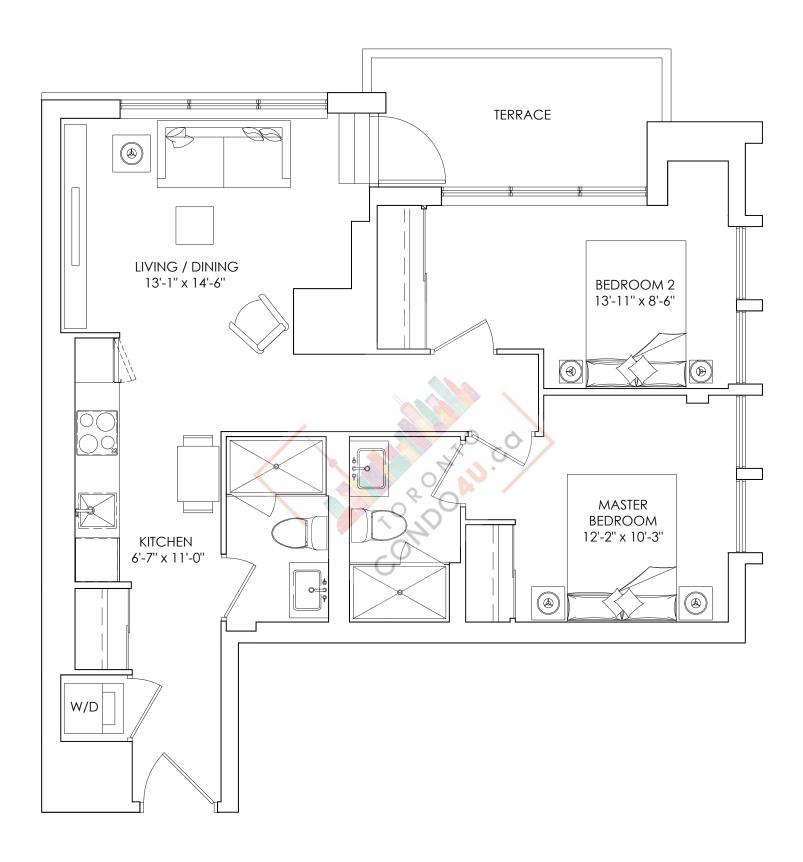

# TWO BEDROOM FLOORPLANS

2A

2 BEDROOM, 1 BATH SUITE: 729-757 SQ.FT. TERRACE: UP TO 66 SQ.FT.

2 BEDROOM, 2 BATH SUITE: 718–746 SQ.FT. TERRACE: 74 SQ.FT.

**2C** 

2 BEDROOM, 2 BATH SUITE: 793–801 SQ.FT. TERRACE: 66 SQ.FT.