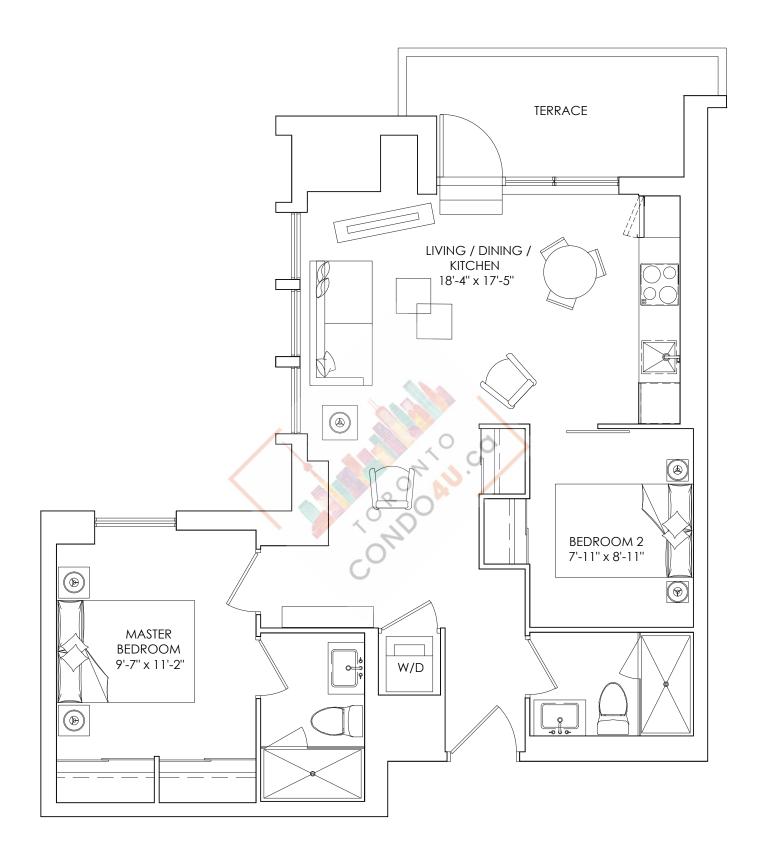

-660 SQ.FT. TERRACE: 65 SQ.FT.



# 1Q<sub>BF</sub>









1 BEDROOM, 1 BATH SUITE: 657-660 SQ.FT. TERRACE: 65 SQ.FT.



### 1B-D









1 BEDROOM + DEN, 1 BATH SUITE: 679-711 SQ.FT.

TERRACE: 60 SQ.FT.



### 1E-D









1 BEDROOM + DEN, 1 BATH SUITE: 696-724 SQ.FT.

TERRACE: 66 SQ.FT.



### 1F-D









1 BEDROOM + DEN, 1 BATH SUITE: 686-713 SQ.FT.

TERRACE: 74 SQ.FT.



# TWO BEDROOM FLOORPLANS

2A









2 BEDROOM, 1 BATH SUITE: 729-757 SQ.FT. TERRACE: UP TO 66 SQ.FT.











2 BEDROOM, 2 BATH SUITE: 718–746 SQ.FT. TERRACE: 74 SQ.FT.



**2C** 











2 BEDROOM, 2 BATH SUITE: 793–801 SQ.FT. TERRACE: 66 SQ.FT.



**2D** 









2 BEDROOM, 2 BATH SUITE: 787–790 SQ.FT. TERRACE: UP TO 81 SQ.FT.













2 BEDROOM, 2 BATH SUITE: 830-866 SQ.FT. TERRACE: 55 SQ.FT.











2 BEDROOM, 2 BATH SUITE: 745-773 SQ.FT. TERRACE: UP TO 77 SQ.FT.



#### **2A-D**









2 BEDROOM + DEN, 2 BATH SUITE: 843-853 SQ.FT. TERRACE: UP TO 75 SQ.FT.



#### 2A-DBF









2 BEDROOM + DEN, 2 BATH SUITE: 871-880 SQ.FT. TERRACE: UP TO 75 SQ.FT.



#### **2B-D**