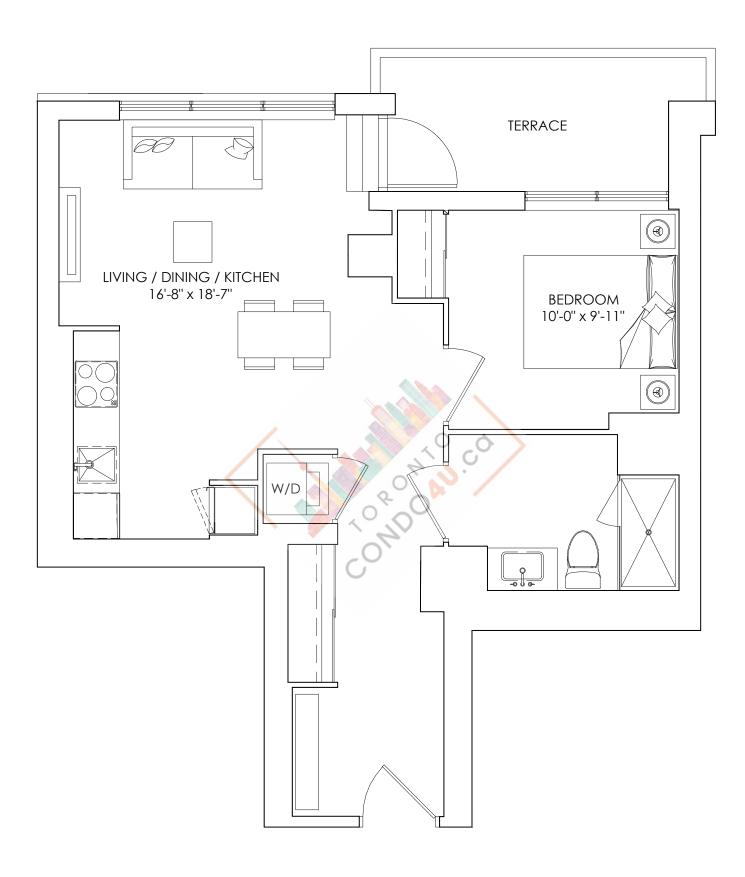

1 BEDROOM, 1 BATH SUITE: 521-525 SQ.FT.

TERRACE: 74 SQ.FT.

1C

1 BEDROOM, 1 BATH SUITE: 532-535 SQ.FT. TERRACE: 66 SQ.FT.

1 BEDROOM, 1 BATH SUITE: 560-563 SQ.FT.

TERRACE: 74 SQ.FT.

**1E** 

1 BEDROOM, 1 BATH SUITE: 571-573 SQ.FT. TERRACE: 66 SQ.FT.