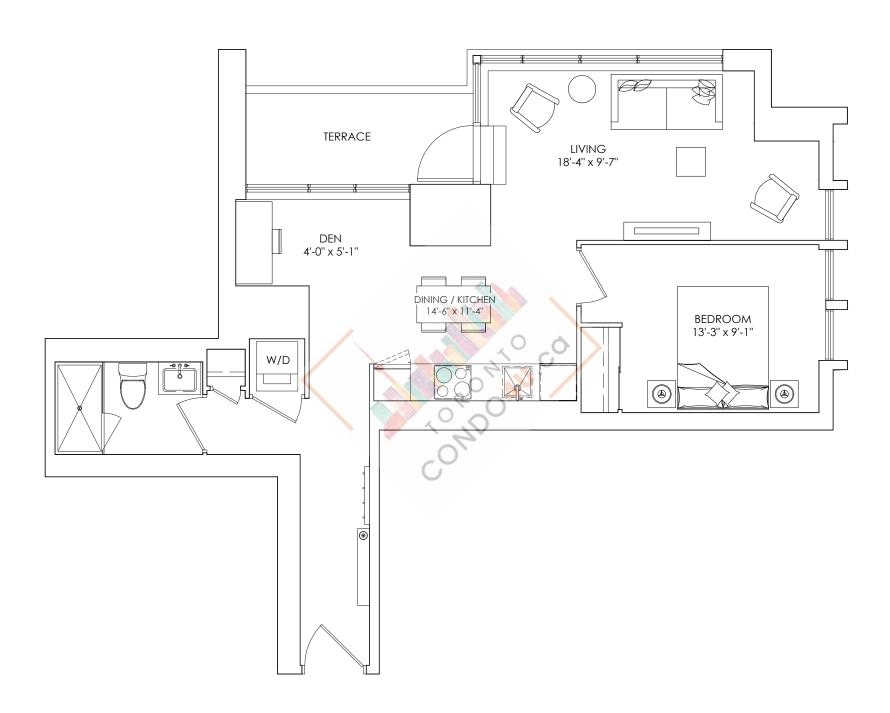

. Balcony sizes and configurations vary depending on floor level locations.









1 BEDROOM, 1 BATH SUITE: 521-525 SQ.FT.

TERRACE: 74 SQ.FT.



1C









1 BEDROOM, 1 BATH SUITE: 532-535 SQ.FT. TERRACE: 66 SQ.FT.











1 BEDROOM, 1 BATH SUITE: 560-563 SQ.FT.

TERRACE: 74 SQ.FT.

**1E** 









1 BEDROOM, 1 BATH SUITE: 571-573 SQ.FT. TERRACE: 66 SQ.FT.



**1N** 









1 BEDROOM, 1 BATH SUITE: 667-691 SQ.FT. TERRACE: UP TO 87 SQ.FT.











1 BEDROOM, 1 BATH SUITE: 647-649 SQ.FT.

TERRACE: 74 SQ.FT.



## 1P<sub>BF</sub>









1 BEDROOM, 1 BATH SUITE: 647-649 SQ.FT. TERRACE: 74 SQ.FT.



#### **1Q**









1 BEDROOM, 1 BATH SUITE: 657-660 SQ.FT. TERRACE: 65 SQ.FT.



# 1Q<sub>BF</sub>









1 BEDROOM, 1 BATH SUITE: 657-660 SQ.FT. TERRACE: 65 SQ.FT.



### 1B-D









1 BEDROOM + DEN, 1 BATH SUITE: 679-711 SQ.FT.

TERRACE: 60 SQ.FT.



### 1E-D









1 BEDROOM + DEN, 1 BATH SUITE: 696-724 SQ.FT.

TERRACE: 66 SQ.FT.



### 1F-D









1 BEDROOM + DEN, 1 BATH SUITE: 686-713 SQ.FT.

TERRACE: 74 SQ.FT.



# TWO BEDROOM FLOORPLANS

2A









2 BEDROOM, 1 BATH SUITE: 729-757 SQ.FT. TERRACE: UP TO 66 SQ.FT.











2 BEDROOM, 2 BATH SUITE: 718–746 SQ.FT. TERRACE: 74 SQ.FT.



**2C** 











2 BEDROOM, 2 BATH SUITE: 793–801 SQ.FT. TERRACE: 66 SQ.FT.



**2D** 









2 BEDROOM, 2 BATH SUITE: 787–790 SQ.FT. TERRACE: UP TO 81 SQ.FT.













2 BEDROOM, 2 BATH SUITE: 830-866 SQ.FT. TERRACE: 55 SQ.FT.











2 BEDROOM, 2 BATH SUITE: 745-773 SQ.FT. TERRACE: UP TO 77 SQ.FT.



#### **2A-D**









2 BEDROOM + DEN, 2 BATH SUITE: 843-853