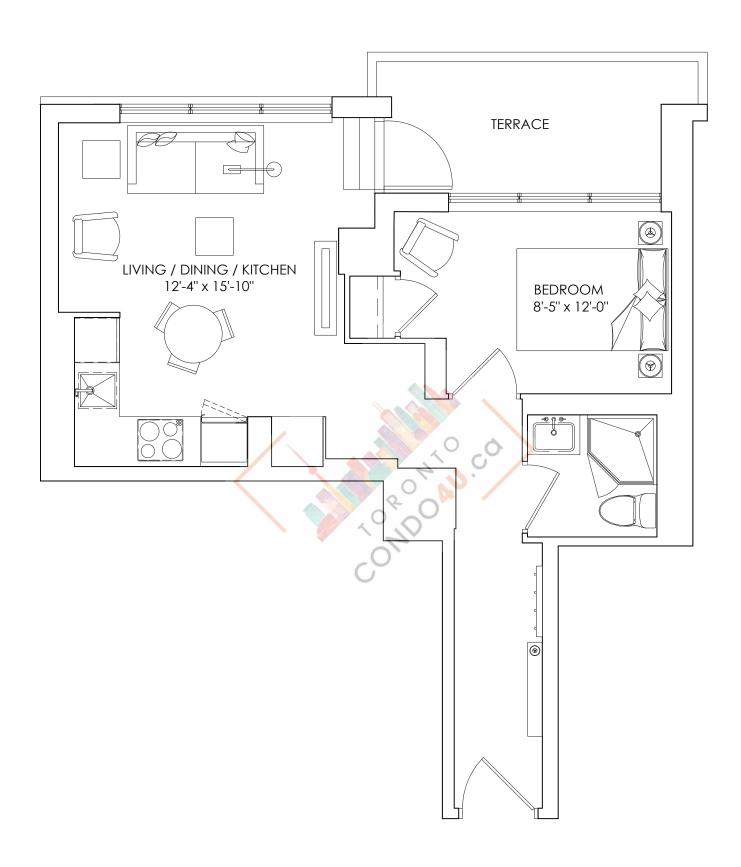

1 BEDROOM, 1 BATH SUITE: 521-525 SQ.FT.

TERRACE: 74 SQ.FT.

1C

1 BEDROOM, 1 BATH SUITE: 532-535 SQ.FT. TERRACE: 66 SQ.FT.

1 BEDROOM, 1 BATH SUITE: 560-563 SQ.FT.

TERRACE: 74 SQ.FT.

**1E** 

1 BEDROOM, 1 BATH SUITE: 571-573 SQ.FT. TERRACE: 66 SQ.FT.