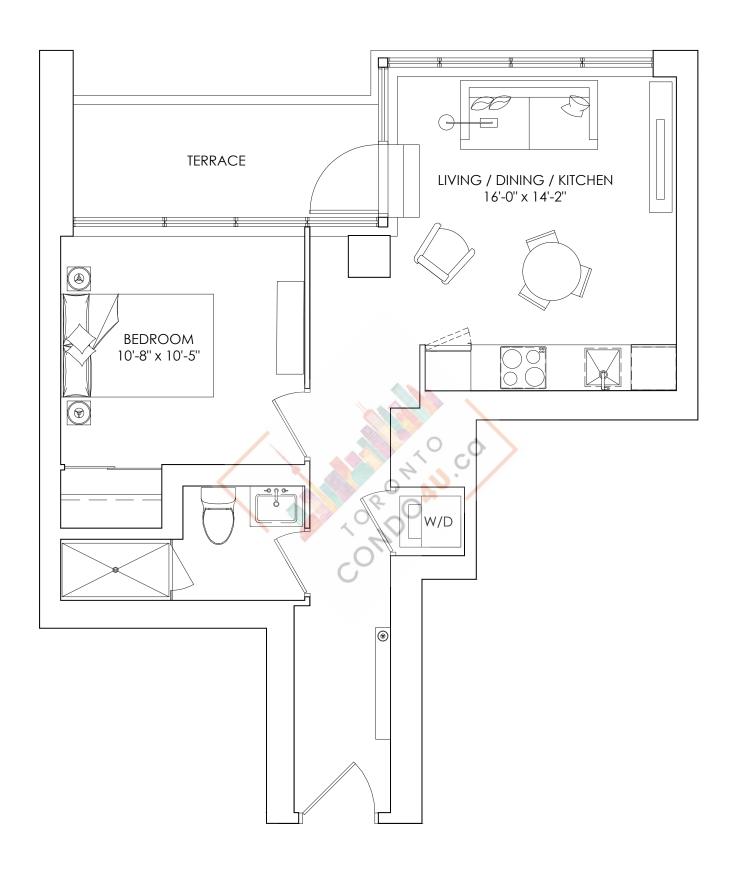

1 BEDROOM, 1 BATH SUITE: 521-525 SQ.FT.

TERRACE: 74 SQ.FT.

1C

1 BEDROOM, 1 BATH SUITE: 532-535 SQ.FT. TERRACE: 66 SQ.FT.

1 BEDROOM, 1 BATH SUITE: 560-563 SQ.FT.

TERRACE: 74 SQ.FT.

**1E** 

1 BEDROOM, 1 BATH SUITE: 571-573 SQ.FT. TERRACE: 66 SQ.FT.