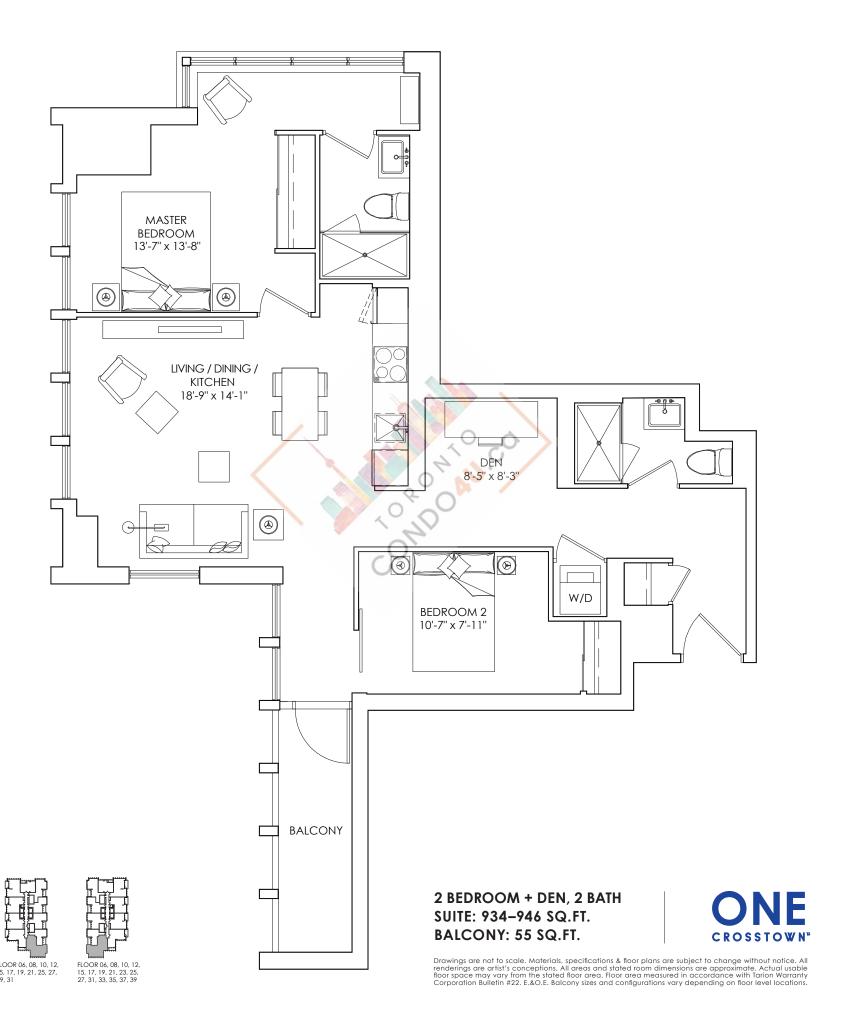

66 SQ.FT.



### 1F-D









1 BEDROOM + DEN, 1 BATH SUITE: 686-713 SQ.FT.

TERRACE: 74 SQ.FT.



# TWO BEDROOM FLOORPLANS

2A









2 BEDROOM, 1 BATH SUITE: 729-757 SQ.FT. TERRACE: UP TO 66 SQ.FT.











2 BEDROOM, 2 BATH SUITE: 718–746 SQ.FT. TERRACE: 74 SQ.FT.



**2C** 











2 BEDROOM, 2 BATH SUITE: 793–801 SQ.FT. TERRACE: 66 SQ.FT.



**2D** 









2 BEDROOM, 2 BATH SUITE: 787–790 SQ.FT. TERRACE: UP TO 81 SQ.FT.













2 BEDROOM, 2 BATH SUITE: 830-866 SQ.FT. TERRACE: 55 SQ.FT.











2 BEDROOM, 2 BATH SUITE: 745-773 SQ.FT. TERRACE: UP TO 77 SQ.FT.



#### **2A-D**









2 BEDROOM + DEN, 2 BATH SUITE: 843-853 SQ.FT. TERRACE: UP TO 75 SQ.FT.



#### 2A-DBF









2 BEDROOM + DEN, 2 BATH SUITE: 871-880 SQ.FT. TERRACE: UP TO 75 SQ.FT.



#### **2B-D**