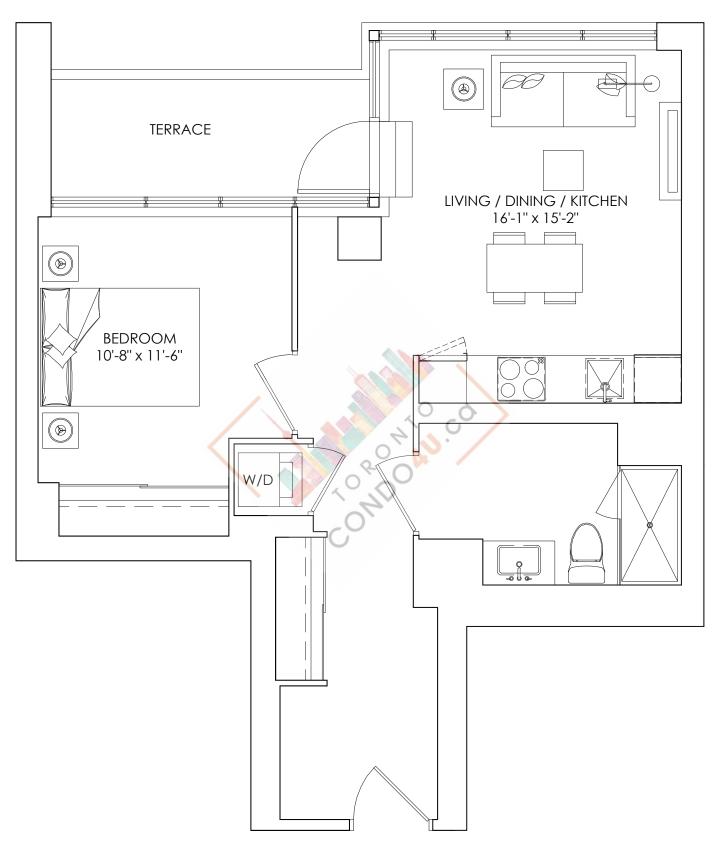

1 BEDROOM, 1 BATH SUITE: 521-525 SQ.FT.

TERRACE: 74 SQ.FT.

1C

1 BEDROOM, 1 BATH SUITE: 532-535 SQ.FT. TERRACE: 66 SQ.FT.

1 BEDROOM, 1 BATH SUITE: 560-563 SQ.FT.

TERRACE: 74 SQ.FT.

**1E** 

1 BEDROOM, 1 BATH SUITE: 571-573 SQ.FT. TERRACE: 66 SQ.FT.