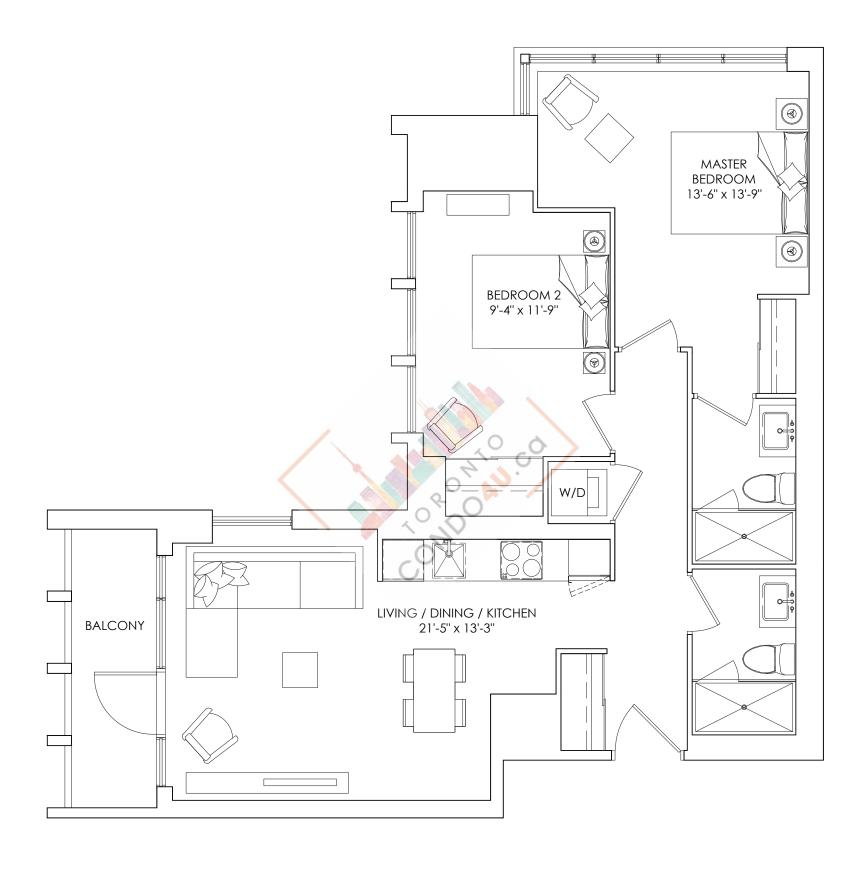

TERRACE: 74 SQ.FT.



#### **1Q**









1 BEDROOM, 1 BATH SUITE: 657-660 SQ.FT. TERRACE: 65 SQ.FT.



# 1Q<sub>BF</sub>









1 BEDROOM, 1 BATH SUITE: 657-660 SQ.FT. TERRACE: 65 SQ.FT.



### 1B-D









1 BEDROOM + DEN, 1 BATH SUITE: 679-711 SQ.FT.

TERRACE: 60 SQ.FT.



### 1E-D









1 BEDROOM + DEN, 1 BATH SUITE: 696-724 SQ.FT.

TERRACE: 66 SQ.FT.



### 1F-D









1 BEDROOM + DEN, 1 BATH SUITE: 686-713 SQ.FT.

TERRACE: 74 SQ.FT.



# TWO BEDROOM FLOORPLANS

2A









2 BEDROOM, 1 BATH SUITE: 729-757 SQ.FT. TERRACE: UP TO 66 SQ.FT.











2 BEDROOM, 2 BATH SUITE: 718–746 SQ.FT. TERRACE: 74 SQ.FT.



**2C** 











2 BEDROOM, 2 BATH SUITE: 793–801 SQ.FT. TERRACE: 66 SQ.FT.



**2D** 









2 BEDROOM, 2 BATH SUITE: 787–790 SQ.FT. TERRACE: UP TO 81 SQ.FT.













2 BEDROOM, 2 BATH SUITE: 830-866 SQ.FT. TERRACE: 55 SQ.FT.











2 BEDROOM, 2 BATH SUITE: 745-773 SQ.FT. TERRACE: UP TO 77 SQ.FT.



#### **2A-D**









2 BEDROOM + DEN, 2 BATH SUITE: 843-853 SQ.FT. TERRACE: UP TO 75 SQ.FT.



#### 2A-DBF









2 BEDROOM + DEN, 2 BATH SUITE: 871-880 SQ.FT. TERRACE: UP TO 75 SQ.FT.



#### **2B-D**