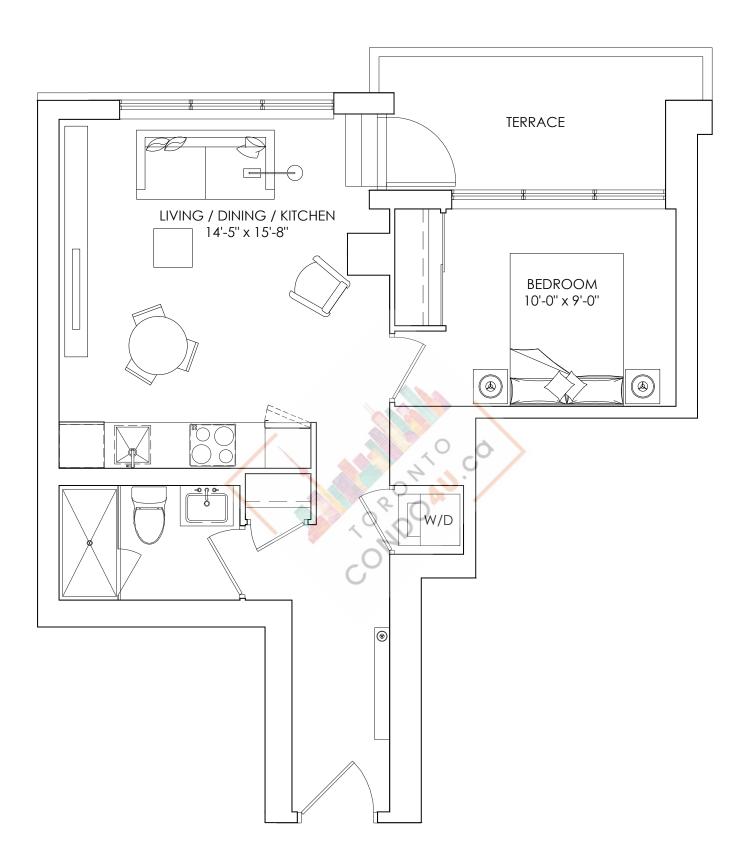

1 BEDROOM, 1 BATH SUITE: 521-525 SQ.FT.

TERRACE: 74 SQ.FT.

1C

1 BEDROOM, 1 BATH SUITE: 532-535 SQ.FT. TERRACE: 66 SQ.FT.

1 BEDROOM, 1 BATH SUITE: 560-563 SQ.FT.

TERRACE: 74 SQ.FT.

**1E** 

1 BEDROOM, 1 BATH SUITE: 571-573 SQ.FT. TERRACE: 66 SQ.FT.