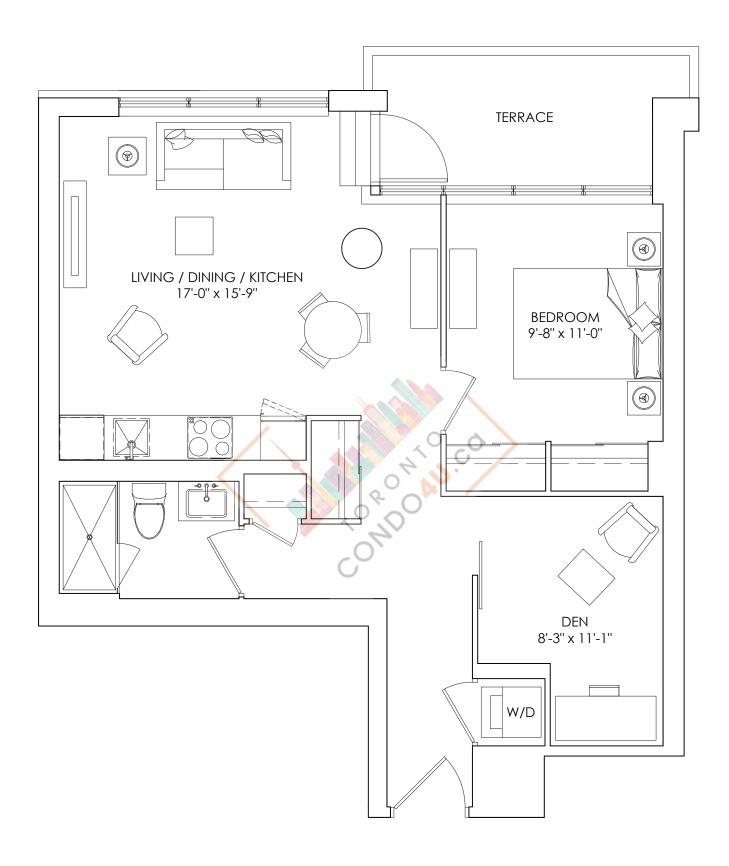

ATH SUITE: 532-535 SQ.FT. TERRACE: 66 SQ.FT.











1 BEDROOM, 1 BATH SUITE: 560-563 SQ.FT.

TERRACE: 74 SQ.FT.

**1E** 









1 BEDROOM, 1 BATH SUITE: 571-573 SQ.FT. TERRACE: 66 SQ.FT.



**1N** 









1 BEDROOM, 1 BATH SUITE: 667-691 SQ.FT. TERRACE: UP TO 87 SQ.FT.











1 BEDROOM, 1 BATH SUITE: 647-649 SQ.FT.

TERRACE: 74 SQ.FT.



## 1P<sub>BF</sub>









1 BEDROOM, 1 BATH SUITE: 647-649 SQ.FT. TERRACE: 74 SQ.FT.



#### **1Q**









1 BEDROOM, 1 BATH SUITE: 657-660 SQ.FT. TERRACE: 65 SQ.FT.



# 1Q<sub>BF</sub>









1 BEDROOM, 1 BATH SUITE: 657-660 SQ.FT. TERRACE: 65 SQ.FT.



### 1B-D









1 BEDROOM + DEN, 1 BATH SUITE: 679-711 SQ.FT.

TERRACE: 60 SQ.FT.



### 1E-D









1 BEDROOM + DEN, 1 BATH SUITE: 696-724 SQ.FT.

TERRACE: 66 SQ.FT.



### 1F-D









1 BEDROOM + DEN, 1 BATH SUITE: 686-713 SQ.FT.

TERRACE: 74 SQ.FT.



# TWO BEDROOM FLOORPLANS

2A









2 BEDROOM, 1 BATH SUITE: 729-757 SQ.FT. TERRACE: UP TO 66 SQ.FT.











2 BEDROOM, 2 BATH SUITE: 718–746 SQ.FT. TERRACE: 74 SQ.FT.



**2C** 











2 BEDROOM, 2 BATH SUITE: 793–801 SQ.FT. TERRACE: 66 SQ.FT.



**2D** 









2 BEDROOM, 2 BATH SUITE: 787–790 SQ.FT. TERRACE: UP TO 81 SQ.FT.













2 BEDROOM, 2 BATH SUITE: 830-866 SQ.FT. TERRACE: 55 SQ.FT.











2 BEDROOM, 2 BATH SUITE: 745-773 SQ.FT. TERRACE: UP TO 77 SQ.FT.



#### **2A-D**









2 BEDROOM + DEN, 2 BATH SUITE: 843-853 SQ.FT. TERRACE: UP TO 75 SQ.FT.



#### 2A-DBF









2 BEDROOM + DEN, 2 BATH SUITE: 871-880 SQ.FT. TERRACE: UP TO 75 SQ.FT.



#### **2B-D**