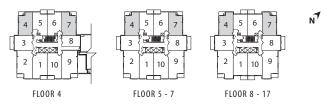

#### **04B** 3 Bedroom • 885 sq.ft.

BUILDING 1

All areas and stated dimensions are approximate. Actual usable floor space and living area square footage may vary from stated floor areas. Window configuration may vary with final construction drawings. Details and dimensions of each balcory, terrace or exclusive use area. The Purchaser acknowledges that the actual unit purchased may be a reversed layout to the plan shown. Prices (if listed), specifications, sizes, floorplan, keyplate, and occupancy (if listed) are subject to change without notice. Suites are sold unfurnished. All illustrations are arist's concept only. E. & O.E.