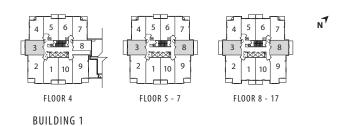

## 2 Bedroom • 692 sq.ft. 01A







#### 2 Bedroom • 743 sq.ft. **01 B**









## 2 Bedroom + Den • 898 sq.ft. 02A



BUILDING 1













# 2 Bedroom + Den • 1,117 sq.ft. 02C

































BUILDING 1





#### **04B** 3 Bedroom • 885 sq.ft.





















BUILDING 1



All areas and stated dimensions are approximate. Actual usable floor space and living area square footage may vary from stated floor areas. Window configuration may vary with final construction drawings. Details and dimensions of each balcory, terrace or exclusive use area. The Purchaser acknowledges that the actual unit purchased may be a reversed layout to the plan shown. Prices (if listed), specifications, sizes, floorplan, keyplate, and occupancy (if listed) are subject to change without notice. Suites are sold unfurnished. All illustrations are arist's concept only. E. & O.E.











All areas and stated dimensions are approximate. Actual usable floor space and living area square