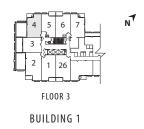

## 2 Bedroom • 692 sq.ft. 01A







#### 2 Bedroom • 743 sq.ft. **01 B**









## 2 Bedroom + Den • 898 sq.ft. 02A



BUILDING 1













# 2 Bedroom + Den • 1,117 sq.ft. 02C

































BUILDING 1





#### **04B** 3 Bedroom • 885 sq.ft.





















BUILDING 1



All areas and stated dimensions are approximate. Actual usable floor space and living area square footage may vary from stated floor areas. Window configuration may vary with final construction drawings. Details and dimensions of each balcory, terrace or exclusive use area. The Purchaser acknowledges that the actual unit purchased may be a reversed layout to the plan shown. Prices (if listed), specifications, sizes, floorplan, keyplate, and occupancy (if listed) are subject to change without notice. Suites are sold unfurnished. All illustrations are arist's concept only. E. & O.E.











All areas and stated dimensions are approximate. Actual usable floor space and living area square footage may vary from stated floor areas. Window configuration may vary with fi