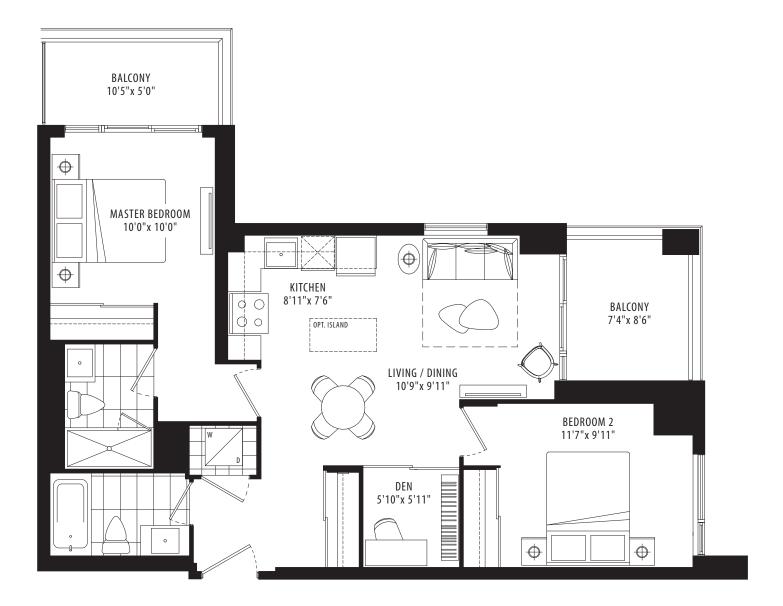

) are subject to change without notice. Suites are sold unfurnished. All illustrations are arist's concept only. E. & O.E.























N

All areas and stated dimensions are approximate. Actual usable floor space and living area square footage mayvary from stated floor areas. Window configuration mayvary wirdy with limit cursul ucutor unawings. Details and women stated of the actual unit purchased may be balcomy, terrace or exclusive use area. The Purchaser acknowledges that the actual unit purchased may be a reversed layout to the plan shown. Prices (if listed), specifications, sizes, floorplan, keyplate, and occupancy (if listed) are subject to change without notice. Suites are sold unfurnished. All illustrations are artist's concept only. E. & O.E.