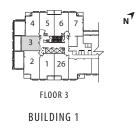

#### **04B** 3 Bedroom • 885 sq.ft.

BUILDING 1

All areas and stated dimensions are approximate. Actual usable floor space and living area square footage may vary from stated floor areas. Window configuration may vary with final construction drawings. Details and dimensions of each balcory, terrace or exclusive use area. The Purchaser acknowledges that the actual unit purchased may be a reversed layout to the plan shown. Prices (if listed), specifications, sizes, floorplan, keyplate, and occupancy (if listed) are subject to change without notice. Suites are sold unfurnished. All illustrations are arist's concept only. E. & O.E.