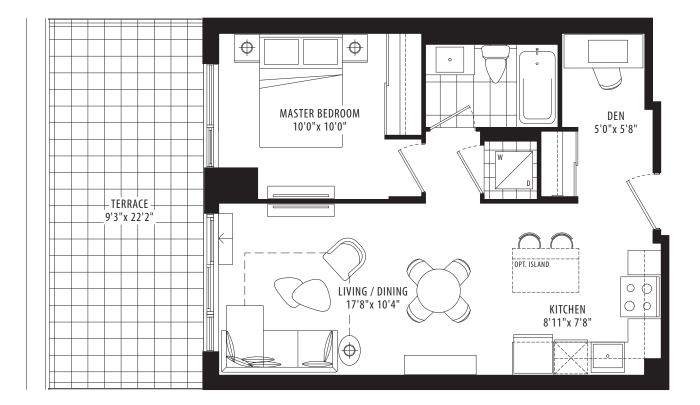

## 2 Bedroom • 692 sq.ft. 01A







#### 2 Bedroom • 743 sq.ft. **01 B**









## 2 Bedroom + Den • 898 sq.ft. 02A



BUILDING 1













# 2 Bedroom + Den • 1,117 sq.ft. 02C

































BUILDING 1





#### **04B** 3 Bedroom • 885 sq.ft.





















BUILDING 1



All areas and stated dimensions are approximate. Actual usable floor space and living area square footage may vary from stated floor areas. Window configuration may vary with final construction drawings. Details and dimensions of each balcory, terrace or exclusive use area. The Purchaser acknowledges that the actual unit purchased may be a reversed layout to the plan shown. Prices (if listed), specifications, sizes, floorplan, keyplate, and occupancy (if listed) are subject to change without notice. Suites are sold unfurnished. All illustrations are arist's concept only. E. & O.E.











All areas and stated dimensions are approximate. Actual usable floor space and living area square foot