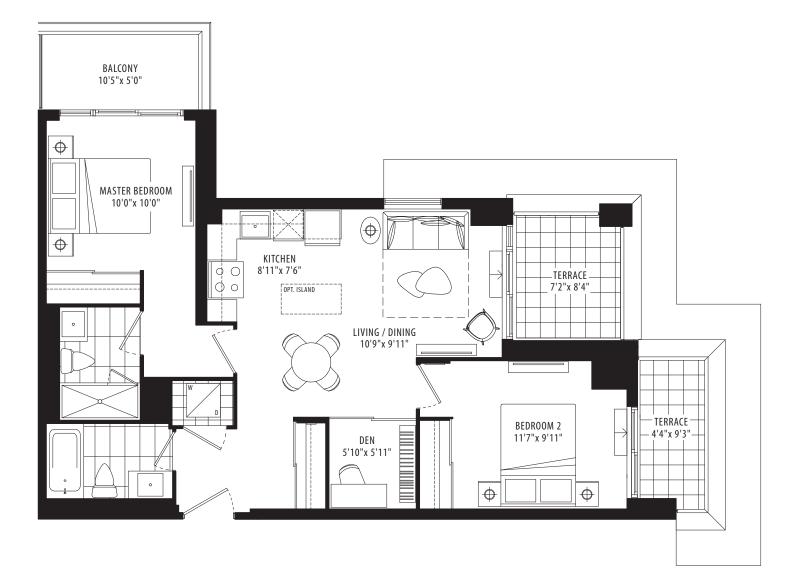

bject to change without notice. Suites are sold unfurnished. All illustrations are arist's concept only. E. & O.E.























N

All areas and stated dimensions are approximate. Actual usable floor space and living area square footage mayvary from stated floor areas. Window configuration mayvary wirdy with limit cursul ucutor unawings. Details and women stated of the actual unit purchased may be balcomy, terrace or exclusive use area. The Purchaser acknowledges that the actual unit purchased may be a reversed layout to the plan shown. Prices (if listed), specifications, sizes, floorplan, keyplate, and occupancy (if listed) are subject to change without notice. Suites are sold unfurnished. All illustrations are artist's concept only. E. & O.E.