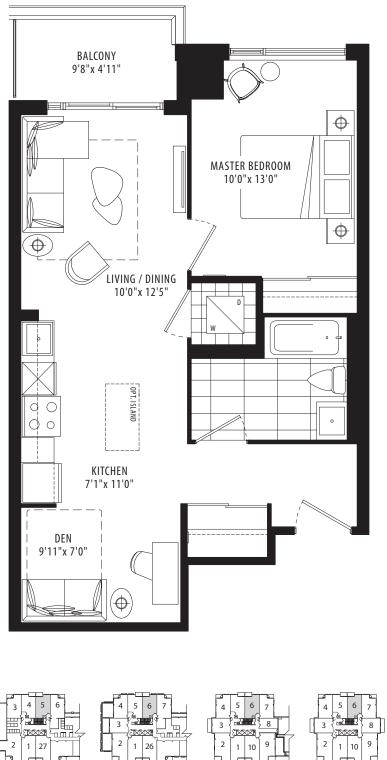

#### **04B** 3 Bedroom • 885 sq.ft.

BUILDING 1

All areas and stated dimensions are approximate. Actual usable floor space and living area square footage may vary from stated floor areas. Window configuration may vary with final construction drawings. Details and dimensions of each balcory, terrace or exclusive use area. The Purchaser acknowledges that the actual unit purchased may be a reversed layout to the plan shown. Prices (if listed), specifications, sizes, floorplan, keyplate, and occupancy (if listed) are subject to change without notice. Suites are sold unfurnished. All illustrations are arist's concept only. E. & O.E.

All areas and stated dimensions are approximate. Actual usable floor space and living area square footage may vary from stated floor areas. Window configuration may vary with final construction drawings. Details and dimensions of each balcory, terrace or exclusive use area. The Purchaser acknowledges that the actual unit purchased may be a reversed layout to the plan shown. Prices (if listed), specifications, sizes, floorplan, keyplate, and occupancy (if listed) are subject to change without notice. Suites are sold unfurnished. All illustrations are arist's concept only. E. & O.E.