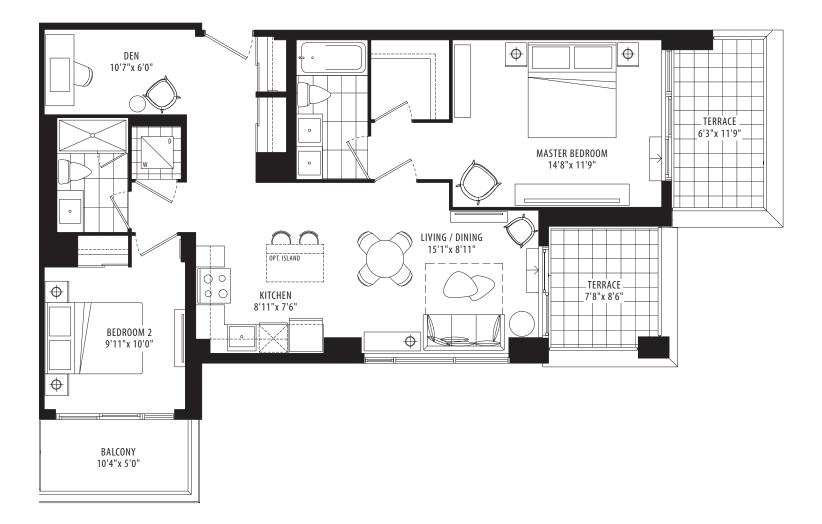

f listed) are subject to change without notice. Suites are sold unfurnished. All illustrations are arist's concept only. E. & O.E.























N

All areas and stated dimensions are approximate. Actual usable floor space and living area square footage mayvary from stated floor areas. Window configuration mayvary wirdy with limit cursul ucutor unawings. Details and women stated of the actual unit purchased may be balcomy, terrace or exclusive use area. The Purchaser acknowledges that the actual unit purchased may be a reversed layout to the plan shown. Prices (if listed), specifications, sizes, floorplan, keyplate, and occupancy (if listed) are subject to change without notice. Suites are sold unfurnished. All illustrations are artist's concept only. E. & O.E.