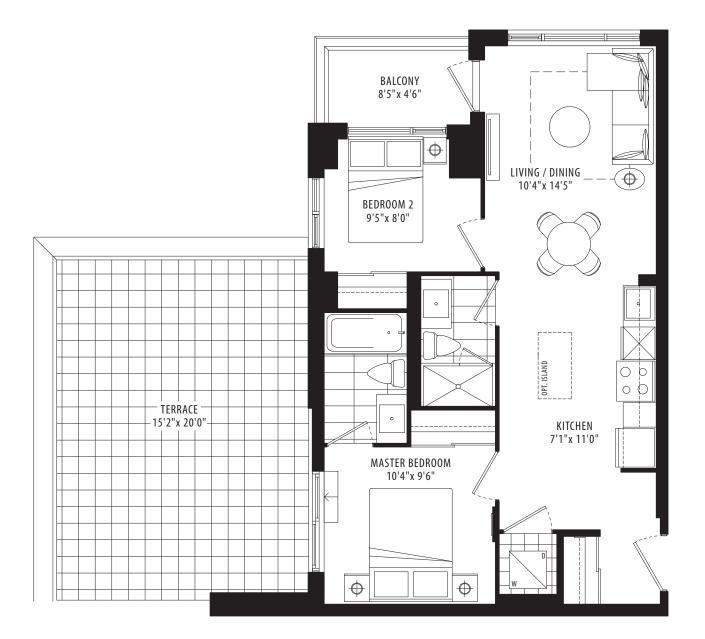

## 2 Bedroom • 692 sq.ft. 01A







#### 2 Bedroom • 743 sq.ft. **01 B**









## 2 Bedroom + Den • 898 sq.ft. 02A



BUILDING 1













# 2 Bedroom + Den • 1,117 sq.ft. 02C

































BUILDING 1





#### **04B** 3 Bedroom • 885 sq.ft.





















BUILDING 1



All areas and stated dimensions are approximate. Actual usable floor space and living area square footage may vary from stated floor areas. Window configuration may vary with final construction drawings. Details and dimensions of each balcory, terrace or exclusive use area. The Purchaser acknowledges that the actual unit purchased may be a reversed layout to the plan shown. Prices (if listed), specifications, sizes, floorplan, keyplate, and occupancy (if listed) are subject to change without notice. Suites are sold unfurnished. All illustrations are arist's concept only. E. & O.E.











All areas and stated dimensions are approximate. Actual usable floor space and living area square footage may vary from stated floor areas. Window configuration may vary with