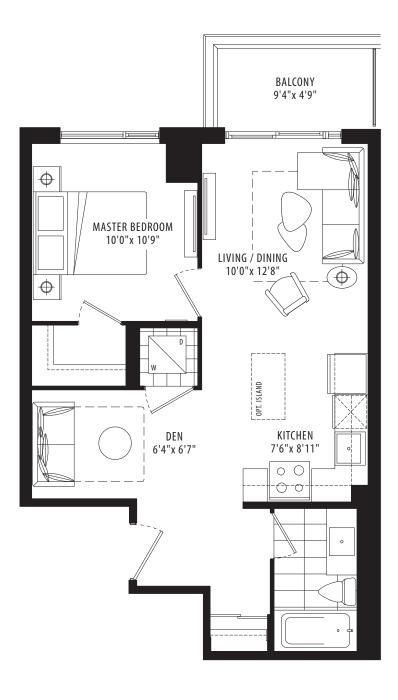

## 2 Bedroom • 692 sq.ft. 01A







#### 2 Bedroom • 743 sq.ft. **01 B**









## 2 Bedroom + Den • 898 sq.ft. 02A



BUILDING 1













# 2 Bedroom + Den • 1,117 sq.ft. 02C

































BUILDING 1





#### **04B** 3 Bedroom • 885 sq.ft.





















BUILDING 1



All areas and stated dimensions are approximate. Actual usable floor space and living area square footage may vary from stated floor areas. Window configuration may vary with final construction drawings. Details and dimensions of each balcory, terrace or exclusive use area. The Purchaser acknowledges that the actual unit purchased may be a reversed layout to the plan shown. Prices (if listed), specifications, sizes, floorplan, keyplate, and occupancy (if listed) are subject to change without notice. Suites are sold unfurnished. All illustrations are arist's concept only. E. & O.E.











All areas and stated dimensions are approximate. Actual usable floor space and living area square footage may vary from stated floor areas. Window configuration may vary with final co