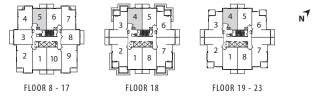

#### **04B** 3 Bedroom • 885 sq.ft.

BUILDING 1

All areas and stated dimensions are approximate. Actual usable floor space and living area square footage may vary from stated floor areas. Window configuration may vary with final construction drawings. Details and dimensions of each balcory, terrace or exclusive use area. The Purchaser acknowledges that the actual unit purchased may be a reversed layout to the plan shown. Prices (if listed), specifications, sizes, floorplan, keyplate, and occupancy (if listed) are subject to change without notice. Suites are sold unfurnished. All illustrations are arist's concept only. E. & O.E.