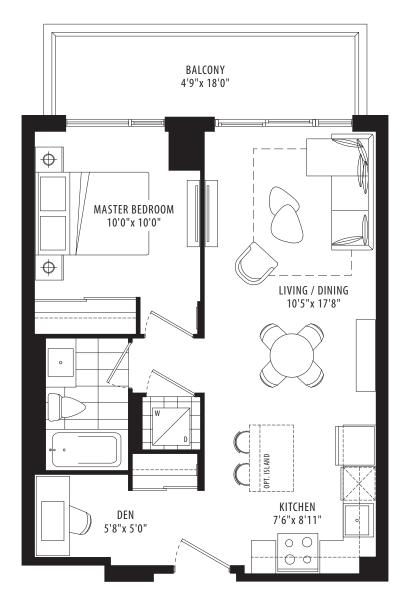

#### **04B** 3 Bedroom • 885 sq.ft.

BUILDING 1

All areas and stated dimensions are approximate. Actual usable floor space and living area square footage may vary from stated floor areas. Window configuration may vary with final construction drawings. Details and dimensions of each balcory, terrace or exclusive use area. The Purchaser acknowledges that the actual unit purchased may be a reversed layout to the plan shown. Prices (if listed), specifications, sizes, floorplan, keyplate, and occupancy (if listed) are subject to change without notice. Suites are sold unfurnished. All illustrations are arist's concept only. E. & O.E.