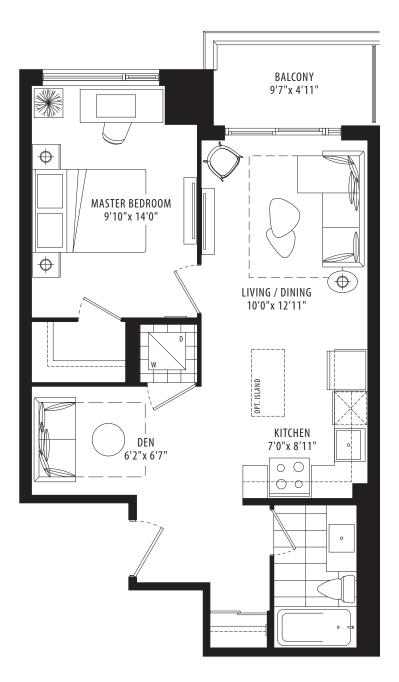

sted), specifications, sizes, floorplan, keyplate, and occupancy (if listed) are subject to change without notice. Suites are sold unfurnished. All illustrations are arist's concept only. E. & O.E.











All areas and stated dimensions are approximate. Actual usable floor space and living area square footage may vary from stated floor areas. Window configuration may vary with final construction drawings. Details and dimensions of each balcory, terrace or exclusive use area. The Purchaser acknowledges that the actual unit purchased may be a reversed layout to the plan shown. Prices (if listed), specifications, sizes, floorplan, keyplate, and occupancy (if listed) are subject to change without notice. Suites are sold unfurnished. All illustrations are arist's concept only. E. & O.E.























N

All areas and stated dimensions are approximate. Actual usable floor space and living area square footage mayvary from stated floor areas. Window configuration mayvary wirdy with limit cursul ucutor unawings. Details and women stated of the actual unit purchased may be balcomy, terrace or exclusive use area. The Purchaser acknowledges that the actual unit purchased may be a reversed layout to the plan shown. Prices (if listed), specifications, sizes, floorplan, keyplate, and occupancy (if listed) are subject to change without notice. Suites are sold unfurnished. All illustrations are artist's concept only. E. & O.E.