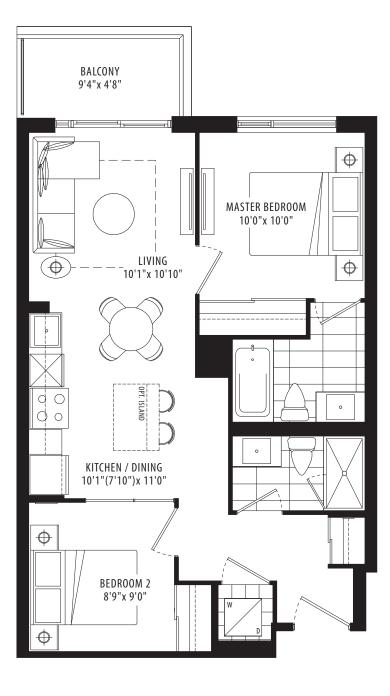

## 2 Bedroom • 692 sq.ft. 01A







#### 2 Bedroom • 743 sq.ft. **01 B**









## 2 Bedroom + Den • 898 sq.ft. 02A



BUILDING 1













# 2 Bedroom + Den • 1,117 sq.ft. 02C

































BUILDING 1





#### **04B** 3 Bedroom • 885 sq.ft.





















BUILDING 1



All areas and stated dimensions are approximate. Actual usable floor space and living area square footage may vary from stated floor areas. Window configuration may vary with final construction drawings. Details and dimensions of each balcory, terrace or exclusive use area. The Purchaser acknowledges that the actual unit purchased may be a reversed layout to the plan shown. Prices (if listed), specifications, sizes, floorplan, keyplate, and occupancy (if listed) are subject to change without notice. Suites are sold unfurni