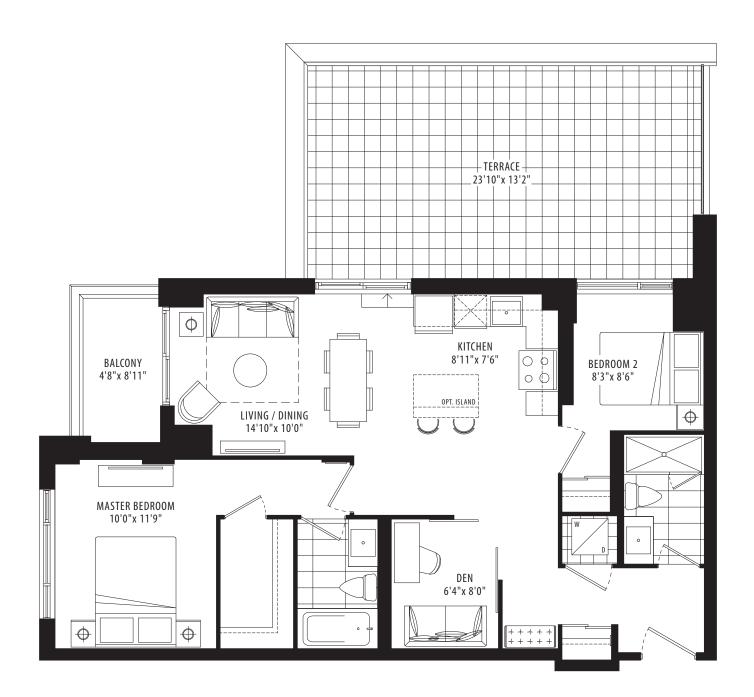

## 2 Bedroom • 692 sq.ft. 01A







#### 2 Bedroom • 743 sq.ft. **01 B**









## 2 Bedroom + Den • 898 sq.ft. 02A



BUILDING 1













# 2 Bedroom + Den • 1,117 sq.ft. 02C

































BUILDING 1





#### **04B** 3 Bedroom • 885 sq.ft.





















BUILDING 1



All areas and stated dimensions are approximate. Actual usable floor space and living area square footage may vary from stated floor areas. Window configuration may vary with final construction drawings. Details and dimensions of each balcory, terrace or exclusive use area. The Purchaser acknowledges that the actual unit purchased may be a reversed layout to the plan shown. Prices (if listed), specifications, sizes, floorplan, keyplate, and occupancy (if listed) are subject to change without notice. Suites are sold unfurnished. All illustrations are arist's concept only. E. & O.E.











All areas and stated dimensions are