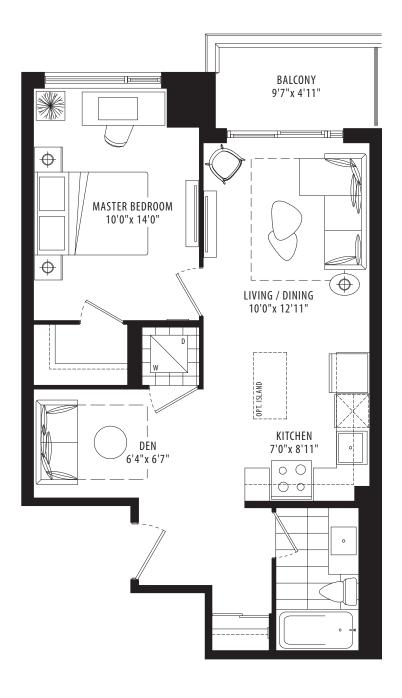

#### **04B** 3 Bedroom • 885 sq.ft.

BUILDING 1

All areas and stated dimensions are approximate. Actual usable floor space and living area square footage may vary from stated floor areas. Window configuration may vary with final construction drawings. Details and dimensions of each balcory, terrace or exclusive use area. The Purchaser acknowledges that the actual unit purchased may be a reversed layout to the plan shown. Prices (if listed), specifications, sizes, floorplan, keyplate, and occupancy (if listed) are subject to change without notice. Suites are sold unfurnished. All illustrations are arist's concept only. E. & O.E.