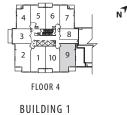

#### **04B** 3 Bedroom • 885 sq.ft.

BUILDING 1

All areas and stated dimensions are approximate. Actual usable floor space and living area square footage may vary from stated floor areas. Window configuration may vary with final construction drawings. Details and dimensions of each balcory, terrace or exclusive use area. The Purchaser acknowledges that the actual unit purchased may be a reversed layout to the plan shown. Prices (if listed), specifications, sizes, floorplan, keyplate, and occupancy (if listed) are subject to change without notice. Suites are sold unfurnished. All illustrations are arist's concept only. E. & O.E.