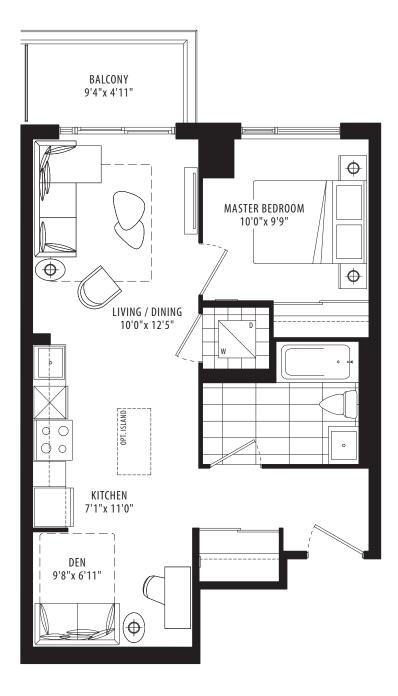

pecifications, sizes, floorplan, keyplate, and occupancy (if listed) are subject to change without notice. Suites are sold unfurnished. All illustrations are arist's concept only. E. & O.E.











All areas and stated dimensions are approximate. Actual usable floor space and living area square footage may vary from stated floor areas. Window configuration may vary with final construction drawings. Details and dimensions of each balcory, terrace or exclusive use area. The Purchaser acknowledges that the actual unit purchased may be a reversed layout to the plan shown. Prices (if listed), specifications, sizes, floorplan, keyplate, and occupancy (if listed) are subject to change without notice. Suites are sold unfurnished. All illustrations are arist's concept only. E. & O.E.























N

All areas and stated dimensions are approximate. Actual usable floor space and living area square footage mayvary from stated floor areas. Window configuration mayvary wirdy with limit cursul ucutor unawings. Details and women stated of the actual unit purchased may be balcomy, terrace or exclusive use area. The Purchaser acknowledges that the actual unit purchased may be a reversed layout to the plan shown. Prices (if listed), specifications, sizes, floorplan, keyplate, and occupancy (if listed) are subject to change without notice. Suites are sold unfurnished. All illustrations are artist's concept only. E. & O.E.