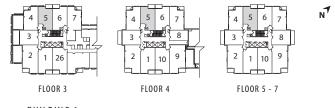

#### **04B** 3 Bedroom • 885 sq.ft.

BUILDING 1

All areas and stated dimensions are approximate. Actual usable floor space and living area square footage may vary from stated floor areas. Window configuration may vary with final construction drawings. Details and dimensions of each balcory, terrace or exclusive use area. The Purchaser acknowledges that the actual unit purchased may be a reversed layout to the plan shown. Prices (if listed), specifications, sizes, floorplan, keyplate, and occupancy (if listed) are subject to change without notice. Suites are sold unfurnished. All illustrations are arist's concept only. E. & O.E.