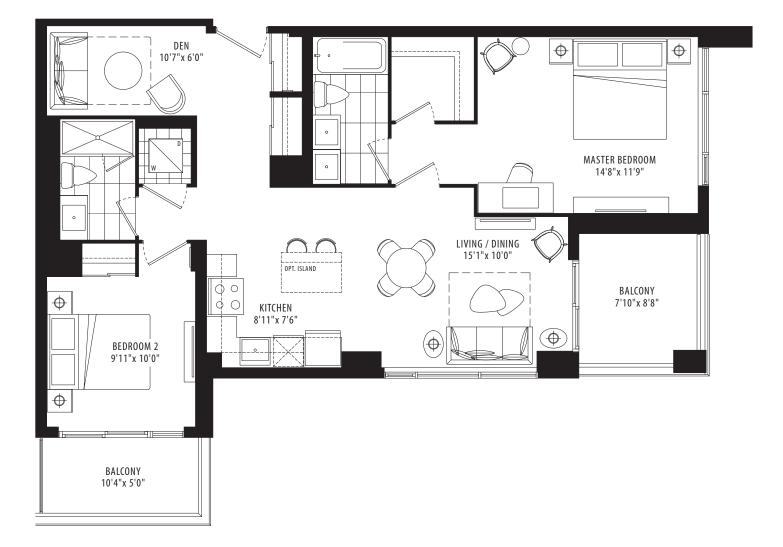

pancy (if listed) are subject to change without notice. Suites are sold unfurnished. All illustrations are arist's concept only. E. & O.E.























N

All areas and stated dimensions are approximate. Actual usable floor space and living area square footage mayvary from stated floor areas. Window configuration mayvary wirdy with limit cursul ucutor unawings. Details and women stated of the actual unit purchased may be balcomy, terrace or exclusive use area. The Purchaser acknowledges that the actual unit purchased may be a reversed layout to the plan shown. Prices (if listed), specifications, sizes, floorplan, keyplate, and occupancy (if listed) are subject to change without notice. Suites are sold unfurnished. All illustrations are artist's concept only. E. & O.E.