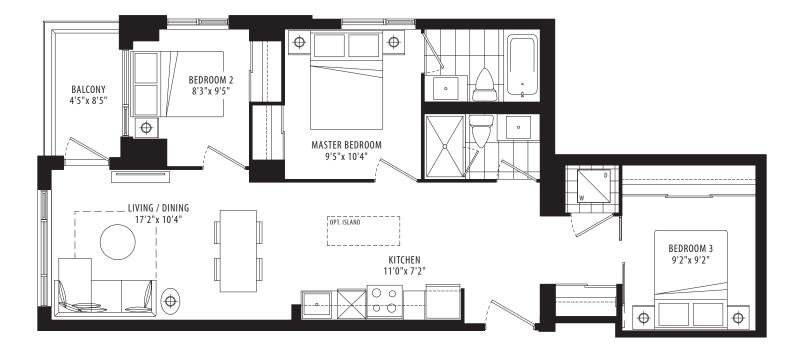

#### **04B** 3 Bedroom • 885 sq.ft.

BUILDING 1

All areas and stated dimensions are approximate. Actual usable floor space and living area square footage may vary from stated floor areas. Window configuration may vary with final construction drawings. Details and dimensions of each balcory, terrace or exclusive use area. The Purchaser acknowledges that the actual unit purchased may be a reversed layout to the plan shown. Prices (if listed), specifications, sizes, floorplan, keyplate, and occupancy (if listed) are subject to change without notice. Suites are sold unfurnished. All illustrations are arist's concept only. E. & O.E.