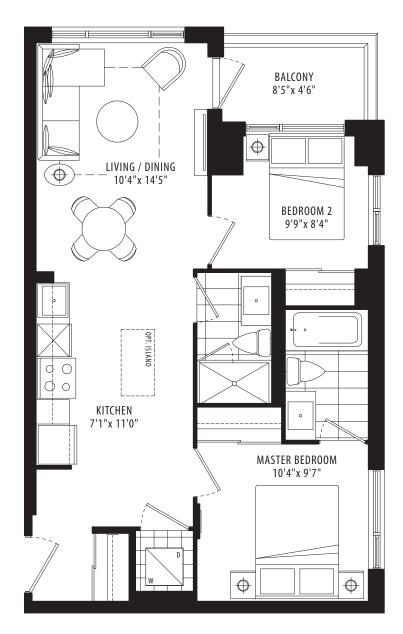

#### **04B** 3 Bedroom • 885 sq.ft.

BUILDING 1

All areas and stated dimensions are approximate. Actual usable floor space and living area square footage may vary from stated floor areas. Window configuration may vary with final construction drawings. Details and dimensions of each balcory, terrace or exclusive use area. The Purchaser acknowledges that the actual unit purchased may be a reversed layout to the plan shown. Prices (if listed), specifications, sizes, floorplan, keyplate, and occupancy (if listed) are subject to change without notice. Suites are sold unfurnished. All illustrations are arist's concept only. E. & O.E.