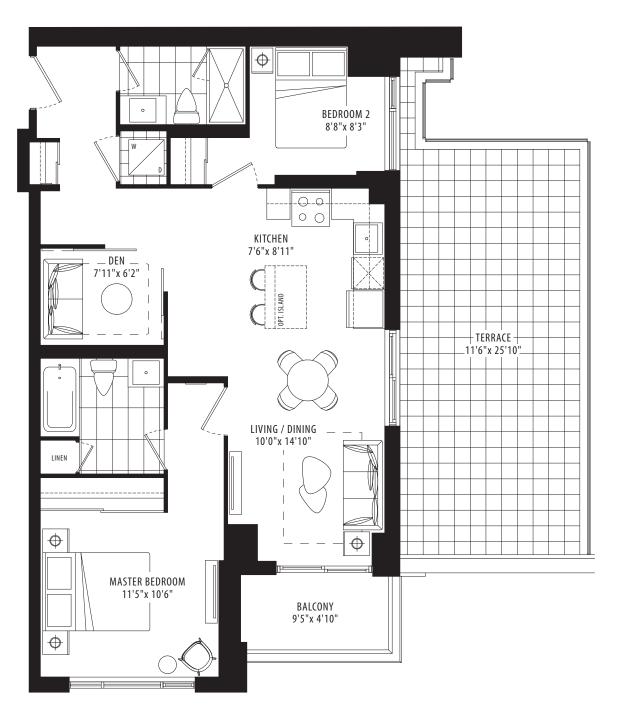

## 2 Bedroom • 692 sq.ft. 01A







#### 2 Bedroom • 743 sq.ft. **01 B**









## 2 Bedroom + Den • 898 sq.ft. 02A



BUILDING 1













# 2 Bedroom + Den • 1,117 sq.ft. 02C

































BUILDING 1





#### **04B** 3 Bedroom • 885 sq.ft.





















BUILDING 1



All areas and stated dimensions are approximate. Actual usable floor space and living area square footage may vary from stated floor areas. Window configuration may vary with final construction drawings. Details and dimensions of each balcory, terrace or exclusive use area. The Purchaser acknowledges that the actual unit purchased may be a reversed layout to the plan shown. Prices (if listed), specifications, sizes, floorplan, keyplate, and occupancy (if listed) are subject to change without notice. Suites are sold unfurnished. All illustrations are arist's concept only. E. & O.E.











All areas and stated dimensions are approximate. Actual usable floor space and living area