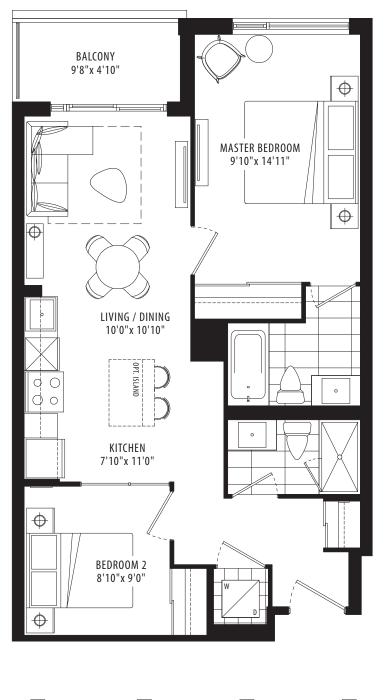

## 2 Bedroom • 692 sq.ft. 01A







#### 2 Bedroom • 743 sq.ft. **01 B**









## 2 Bedroom + Den • 898 sq.ft. 02A



BUILDING 1













# 2 Bedroom + Den • 1,117 sq.ft. 02C

































BUILDING 1





#### **04B** 3 Bedroom • 885 sq.ft.





















BUILDING 1



All areas and stated dimensions are approximate. Actual usable floor space and living area square footage may vary from stated floor areas. Window configuration may vary with final construction drawings. Details and dimensions of each balcory, terrace or exclusive use area. The Purchaser acknowledges that the actual unit purchased may be a reversed layout to the plan shown. Prices (if listed), specifications, sizes, floorplan, keyplate, and occupancy (if listed) are subject to change without notice. Suites are sold unfurnished. All illustrations are arist's concept