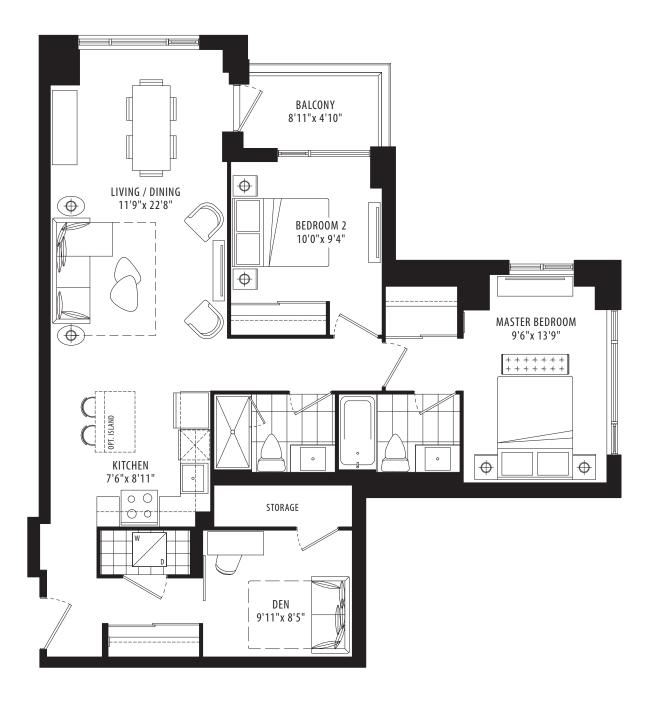

## 2 Bedroom • 692 sq.ft. 01A







#### 2 Bedroom • 743 sq.ft. **01 B**









## 2 Bedroom + Den • 898 sq.ft. 02A



BUILDING 1













# 2 Bedroom + Den • 1,117 sq.ft. 02C

































BUILDING 1





#### **04B** 3 Bedroom • 885 sq.ft.





















BUILDING 1



All areas and stated dimensions are approximate. Actual usable floor space and living area square footage may vary from stated floor areas. Window configuration may vary with final construction drawings. Details and dimensions of each balcory, terrace or exclusive use area. The Purchaser acknowledges that the actual unit purchased may be a reversed layout to the plan shown. Prices (if listed), specifications, sizes, floorplan, keyplate, and occupancy (if listed) are subject to change without notice. Suites are sold unfurnished. All illustrations are arist's concept only. E. & O.E.











All areas and stated dimensions are approximate. Actual usable floor space and liv