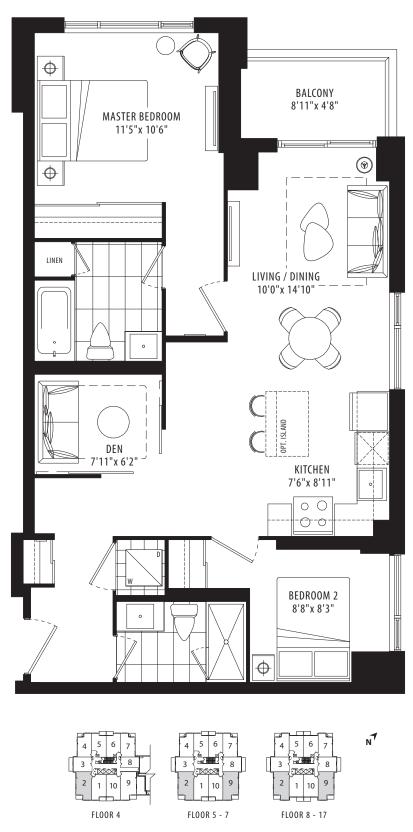

## 2 Bedroom • 692 sq.ft. 01A







#### 2 Bedroom • 743 sq.ft. **01 B**









## 2 Bedroom + Den • 898 sq.ft. 02A



BUILDING 1













# 2 Bedroom + Den • 1,117 sq.ft. 02C

































BUILDING 1





#### **04B** 3 Bedroom • 885 sq.ft.





















BUILDING 1



All areas and stated dimensions are approximate. Actual usable floor space and living area square footage may vary from stated floor areas. Window configuration may vary with final construction drawings. Details and dimensions of each balcory, terrace or exclusive use area. The Purchaser acknowledges that the actual unit purchased may be a reversed layout to the plan shown. Prices (if listed), specifications, sizes, floorplan, keyplate, and occupancy (if listed) are subject to change without notice. Suites are sold unfurnished. All illustrations are arist's concept only. E. & O.E.











All areas and stat