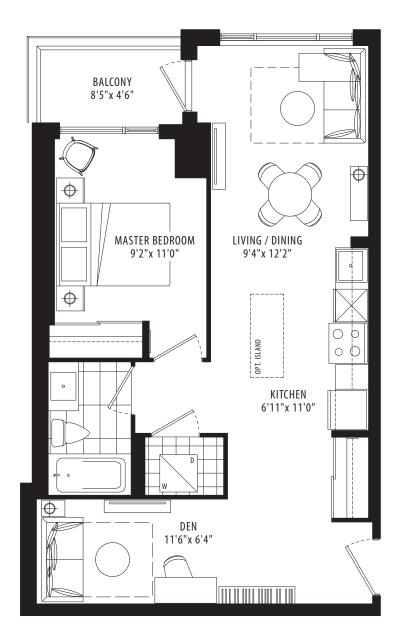

and occupancy (if listed) are subject to change without notice. Suites are sold unfurnished. All illustrations are arist's concept only. E. & O.E.























N

All areas and stated dimensions are approximate. Actual usable floor space and living area square footage mayvary from stated floor areas. Window configuration mayvary wirdy with limit cursul ucutor unawings. Details and women stated of the actual unit purchased may be balcomy, terrace or exclusive use area. The Purchaser acknowledges that the actual unit purchased may be a reversed layout to the plan shown. Prices (if listed), specifications, sizes, floorplan, keyplate, and occupancy (if listed) are subject to change without notice. Suites are sold unfurnished. All illustrations are artist's concept only. E. & O.E.