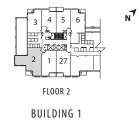

## 2 Bedroom • 692 sq.ft. 01A







#### 2 Bedroom • 743 sq.ft. **01 B**









## 2 Bedroom + Den • 898 sq.ft. 02A



BUILDING 1













# 2 Bedroom + Den • 1,117 sq.ft. 02C

































BUILDING 1





#### **04B** 3 Bedroom • 885 sq.ft.





















BUILDING 1



All areas and stated dimensions are approximate. Actual usable floor space and living area square footage may vary from stated floor areas. Window configuration may vary with final construction drawings. Details and dimensions of each balcory, terrace or exclusive use area. The Purchaser acknowledges that the actual unit purchased may be a reversed layout to the plan shown. Prices (if listed), specifications, sizes, floorplan, keyplate, and occupancy (if listed) are subject to change without notice. Suites are sold unfurnished. All illustrations are arist's concept only. E. & O.E.











All areas and stated dimensions are approximate. Actual usable floor space and livin