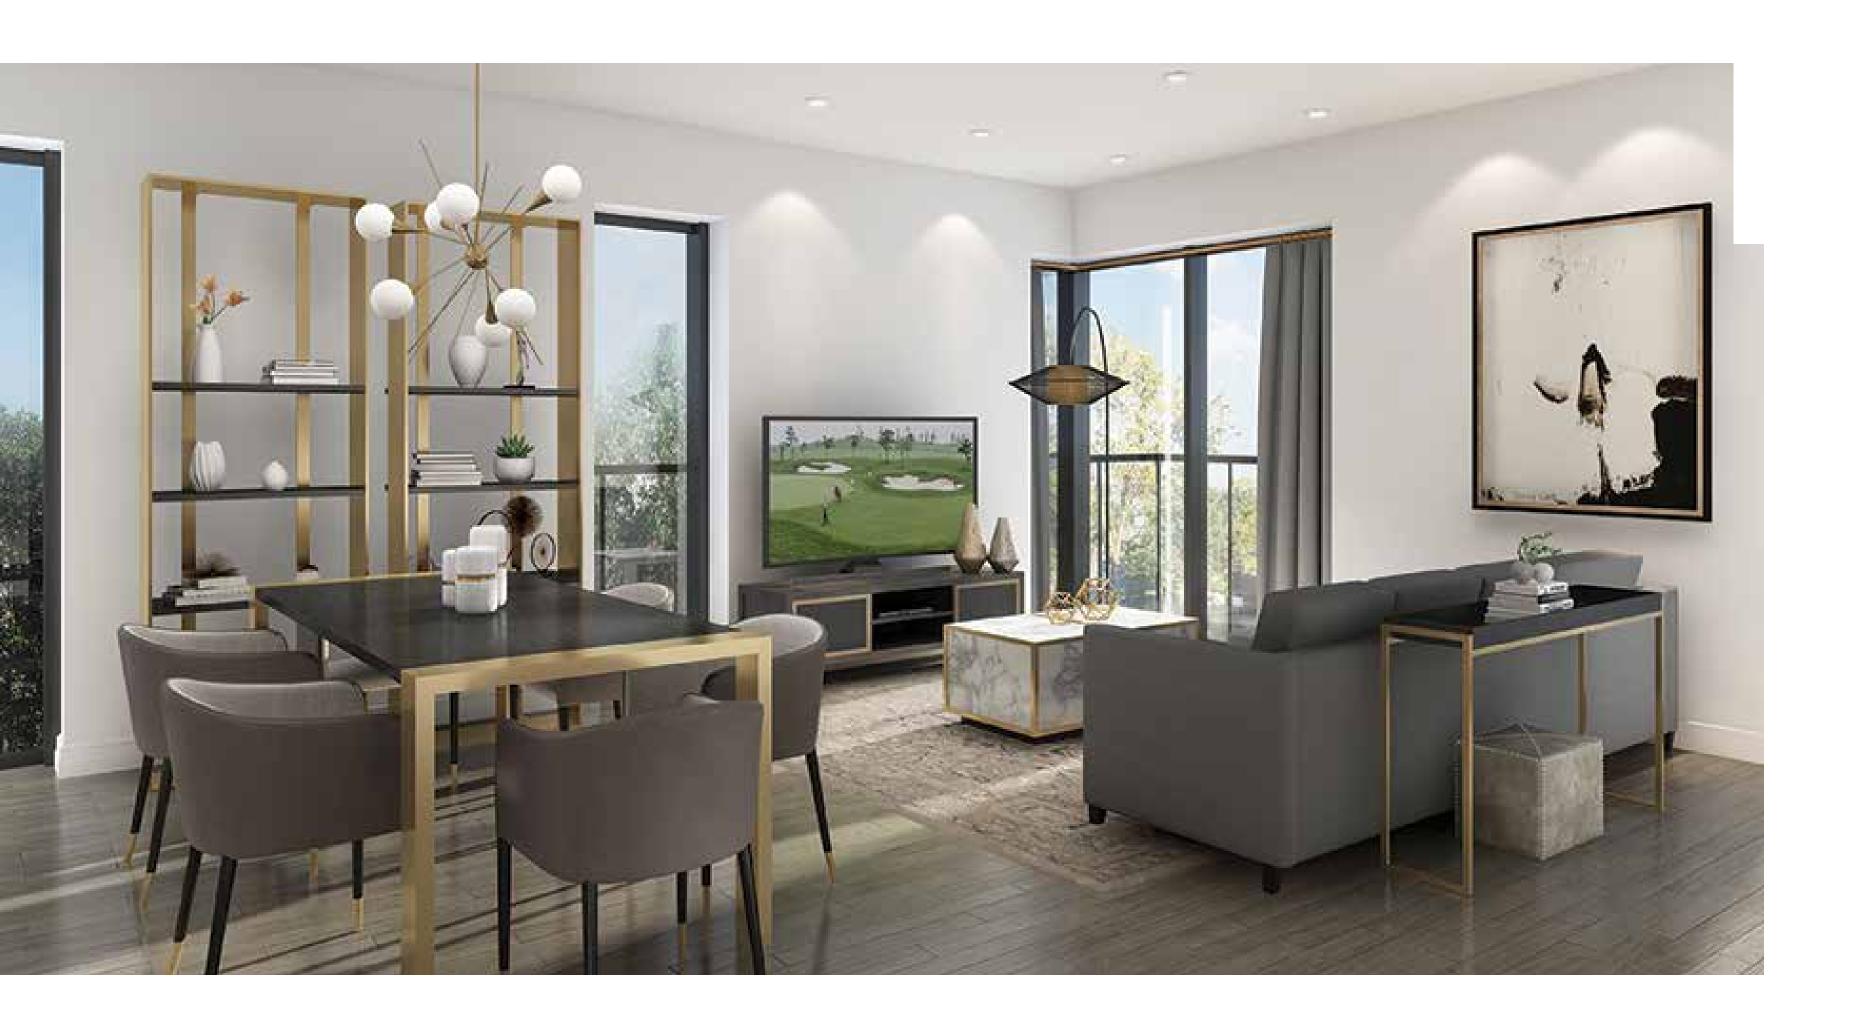

# Discover statement making interiors

Bright open concept living spaces prove that form and function can co-exist beautifully as one. Wide plank flooring, granite or quartz countertops and sleek cabinetry deliver an elevated backdrop for whatever lies ahead, while a neutral palette leaves room for your signature touch.

# Discover a new happy place

Chef-inspired kitchens come outfitted with extended cabinetry, ceramic backsplashes and sleek stainless steel appliances. Chat with guests over wine while prepping dinner at the island, or relax here over coffee and a crossword, come the weekend.