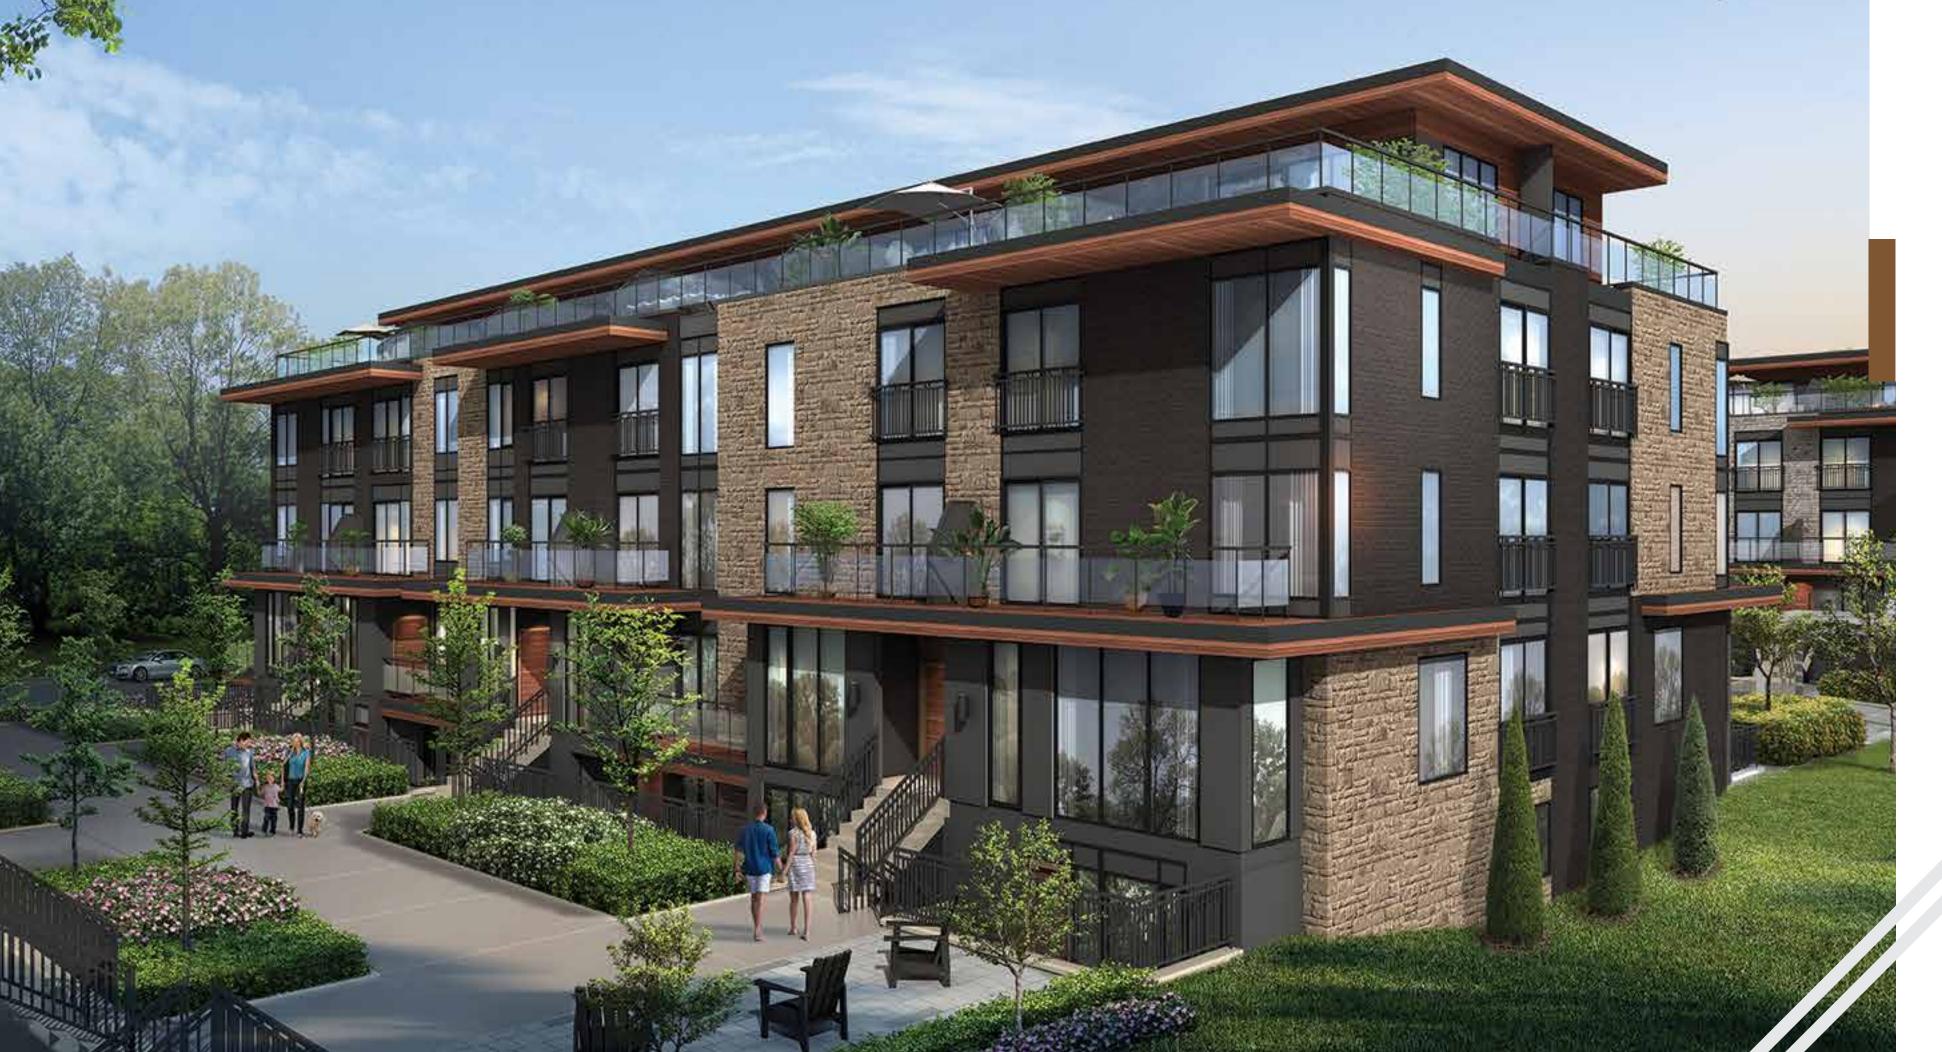

# Discover bold modern living

Meticulously landscaped streetscapes contrast with bold interplays of stone, brick and warm wood, creating visual interest from every angle. One and two-storey townhomes feature expansive windows for light-filled interiors, while luxe Rooftop Terraces on two-storey residences deliver spectacular views.

# Discover elevated entertaining

Spacious Rooftop Terraces come standard with all two-storey townhomes.

Add a barbecue, comfy outdoor seating and some close friends, and host a gathering with a crimson streaked sunset as your backdrop, or beneath starry skies.

# Discover statement making interiors

Bright open concept living spaces prove that form and function can co-exist beautifully as one. Wide plank flooring, granite or quartz countertops and sleek cabinetry deliver an elevated backdrop for whatever lies ahead, while a neutral palette leaves room for your signature touch.