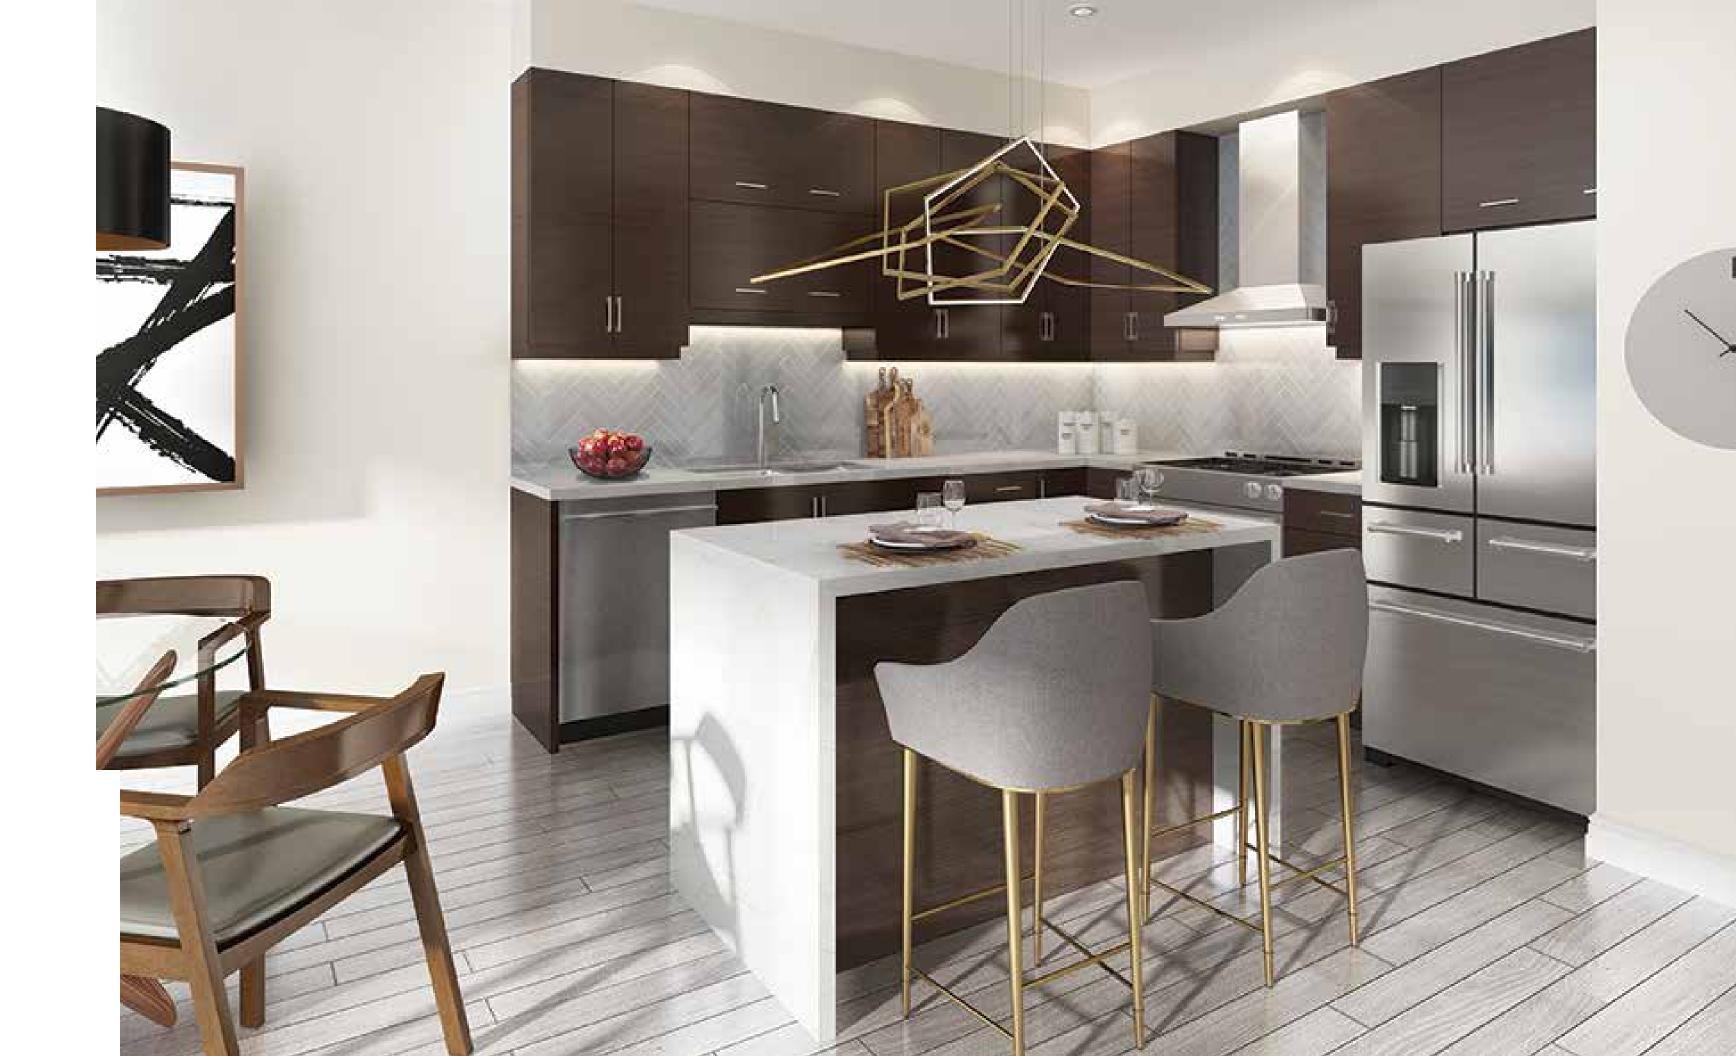

# Discover statement making interiors

Bright open concept living spaces prove that form and function can co-exist beautifully as one. Wide plank flooring, granite or quartz countertops and sleek cabinetry deliver an elevated backdrop for whatever lies ahead, while a neutral palette leaves room for your signature touch.

# Discover a new happy place

Chef-inspired kitchens come outfitted with extended cabinetry, ceramic backsplashes and sleek stainless steel appliances. Chat with guests over wine while prepping dinner at the island, or relax here over coffee and a crossword, come the weekend.