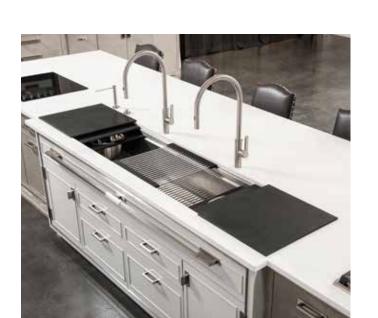

# Discover a new happy place

Chef-inspired kitchens come outfitted with extended cabinetry, ceramic backsplashes and sleek stainless steel appliances. Chat with guests over wine while prepping dinner at the island, or relax here over coffee and a crossword, come the weekend.