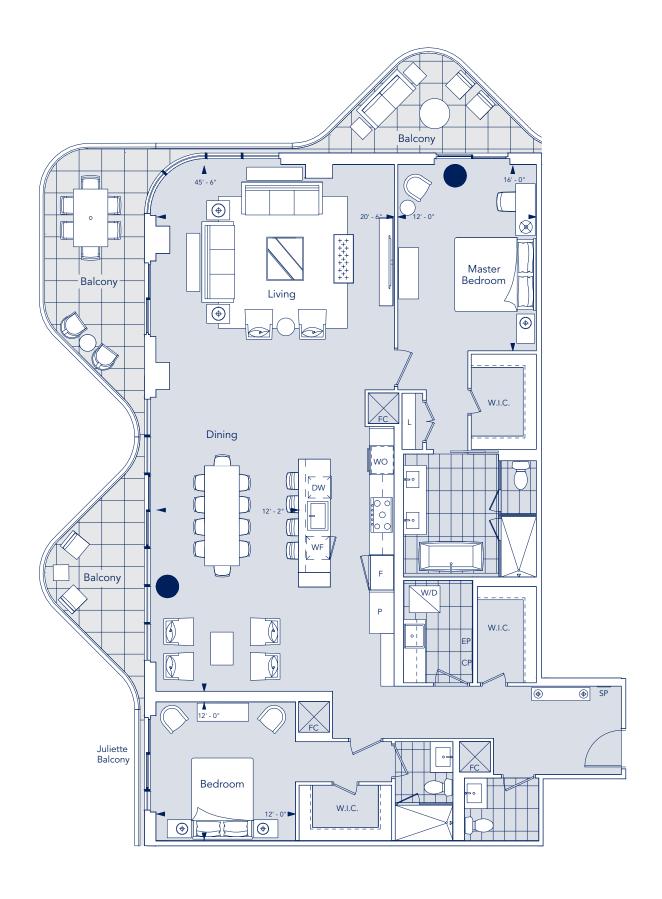

## 2MM+D3

2 Bedroom + Den, 2.5 Bathroom, 3 Balcony

Indoor Living Space2,121 ft²Outdoor Living370 ft²Total Living Space2,491 ft²

FLOOR 7, 9