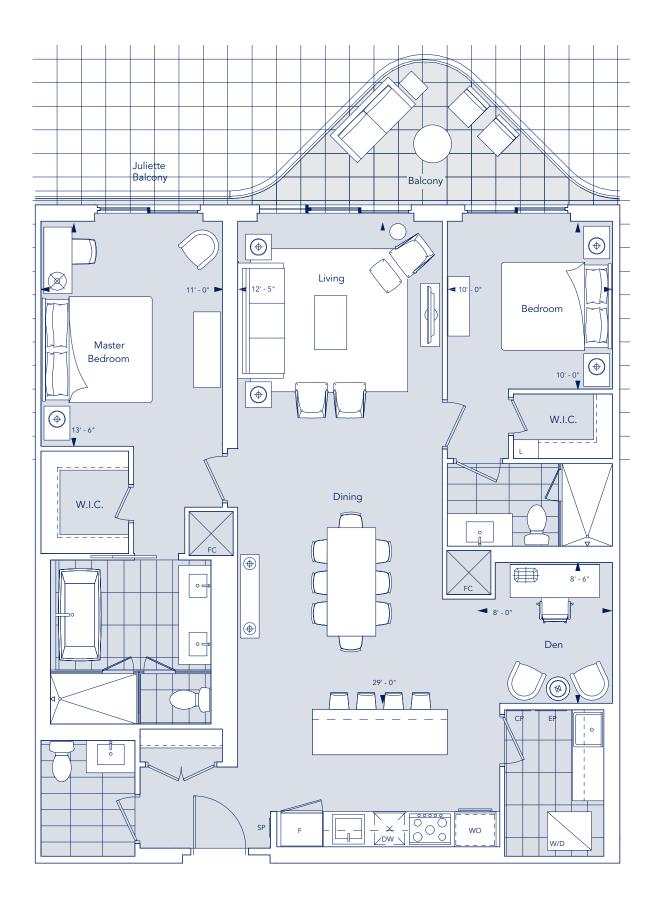

### 2BB+DR

2 Bedroom + Den, 2.5 Bathroom, 1 Balcony

Indoor Living Space1,582 ft²Outdoor Living200 ft²Total Living Space1,782 ft²