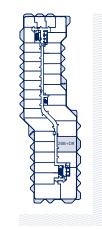

### 2BB+DR

2 Bedroom + Den, 2.5 Bathroom, 1 Balcony

Indoor Living Space1,582 ft²Outdoor Living200 ft²Total Living Space1,782 ft²