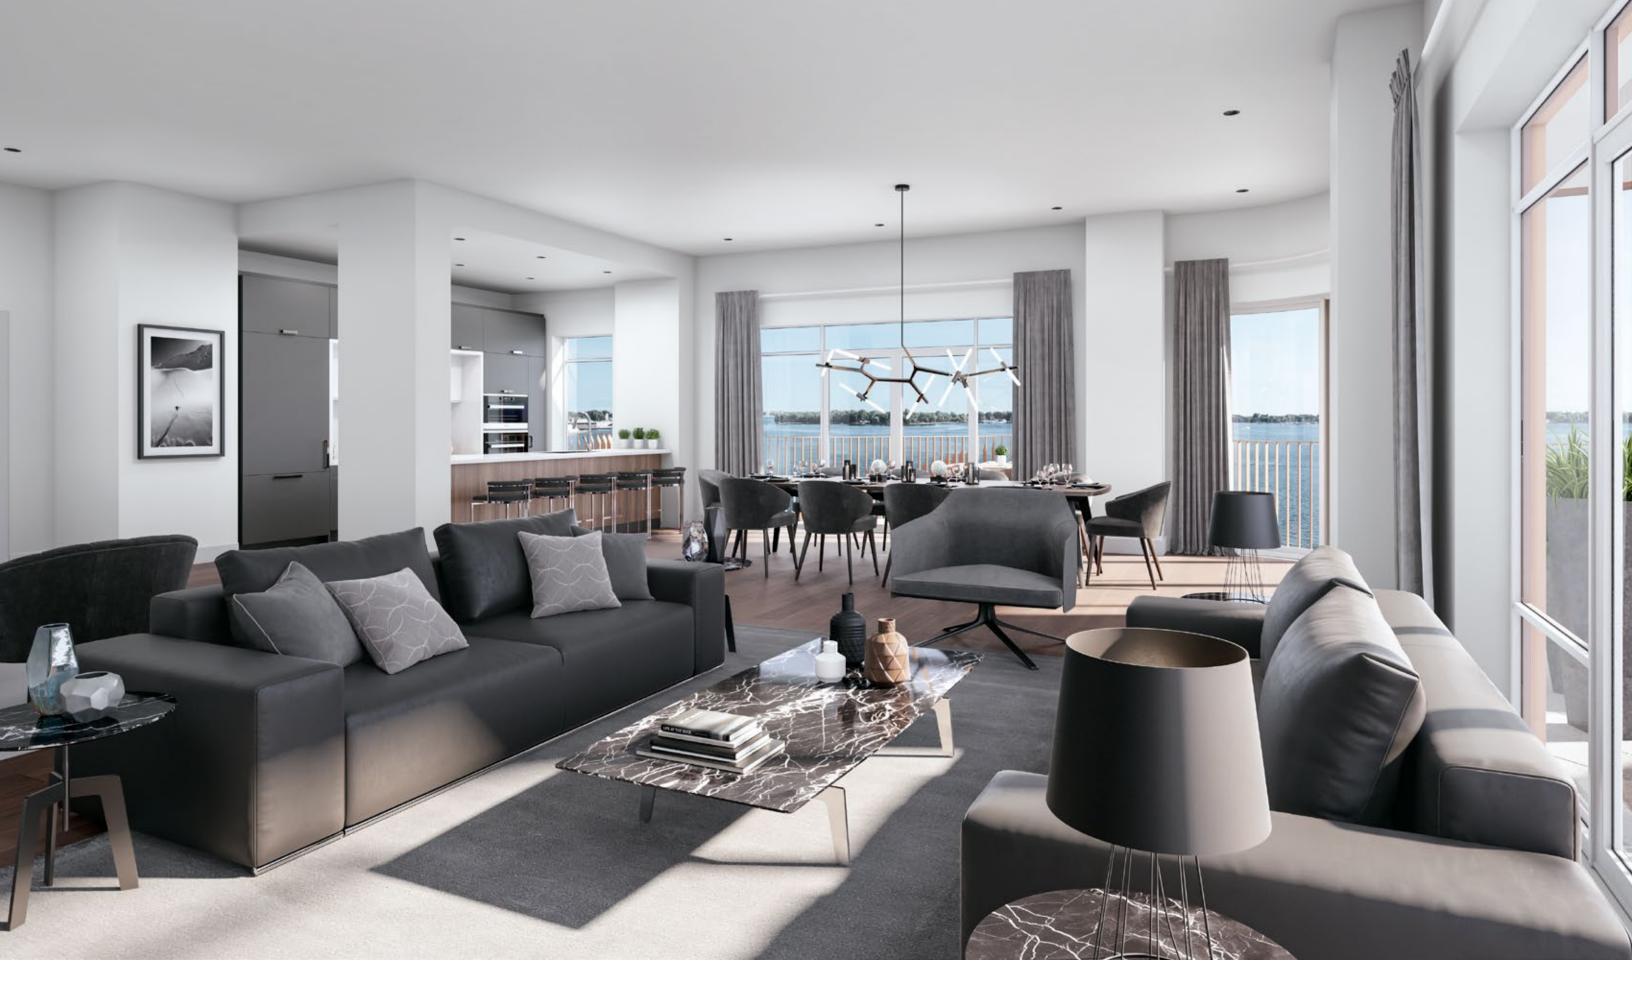

### **ELEVATED LIVING**

Your Aqualuna home is designed with features and finishes to make each day, each room, and each view simply extraordinary. Your expansive outdoor terrace is complete with a gas line and hose bib, perfect for summertime barbecues and lush garden retreats. WiFi in common area and access to Waterfront Toronto's ultra high-speed community network keep you constantly connected.

### **EXQUISITE INTERIORS**

Sophisticated engineered hardwood flooring throughout your suite softens every step with an acoustic underlay, adding comfort and quiet. Spainspired ensuites and powder rooms feature beautiful porcelain or natural stone floor tile, vanity cabinetry, deep soaker tubs, and high pressure, temperature-controlled chrome showerheads to melt away the day.