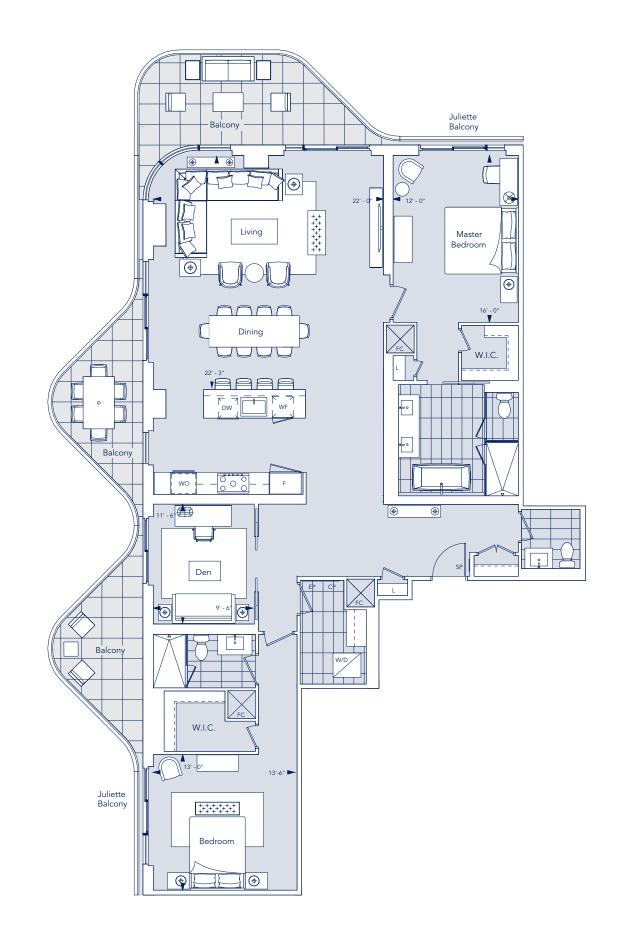

### 2BB+DR

2 Bedroom + Den, 2.5 Bathroom, 1 Balcony

Indoor Living Space1,582 ft²Outdoor Living200 ft²Total Living Space1,782 ft²