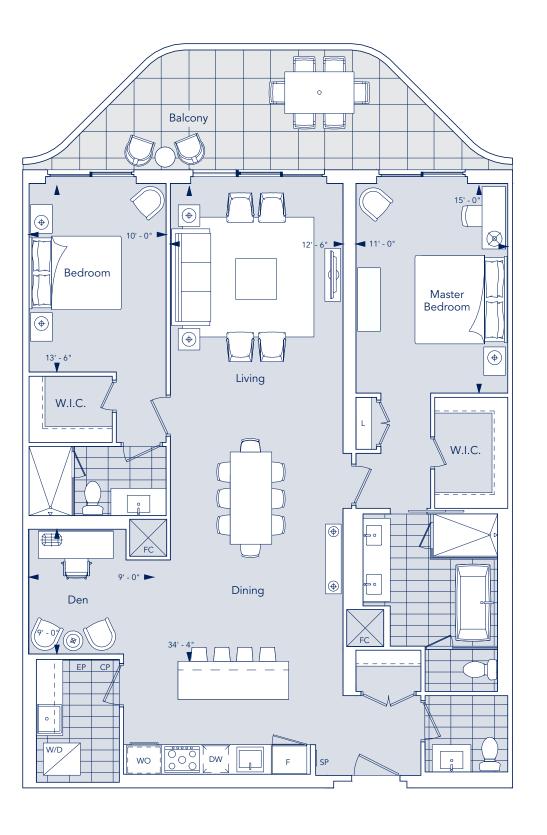

### 2BB+DR

2 Bedroom + Den, 2.5 Bathroom, 1 Balcony

Indoor Living Space1,582 ft²Outdoor Living200 ft²Total Living Space1,782 ft²