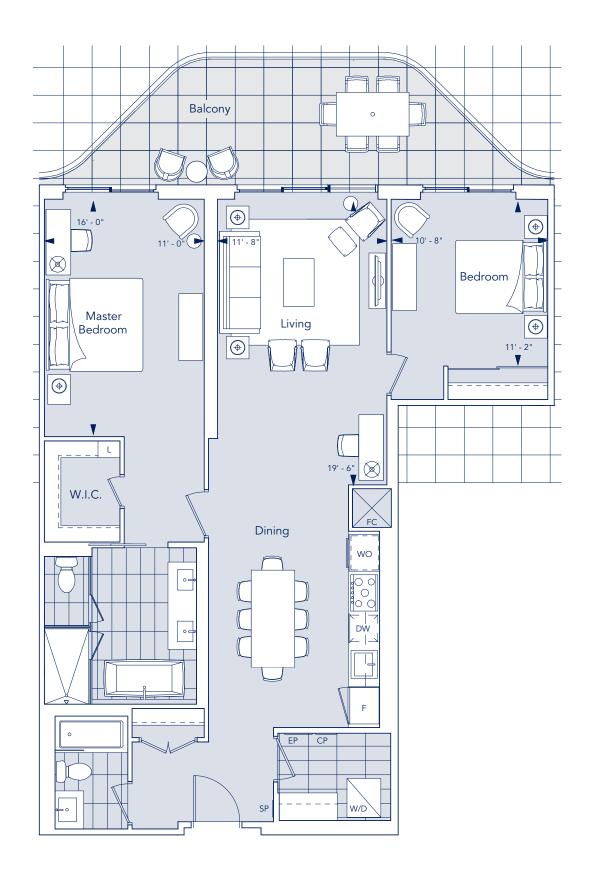

### 2BB+DR

2 Bedroom + Den, 2.5 Bathroom, 1 Balcony

Indoor Living Space1,582 ft²Outdoor Living200 ft²Total Living Space1,782 ft²