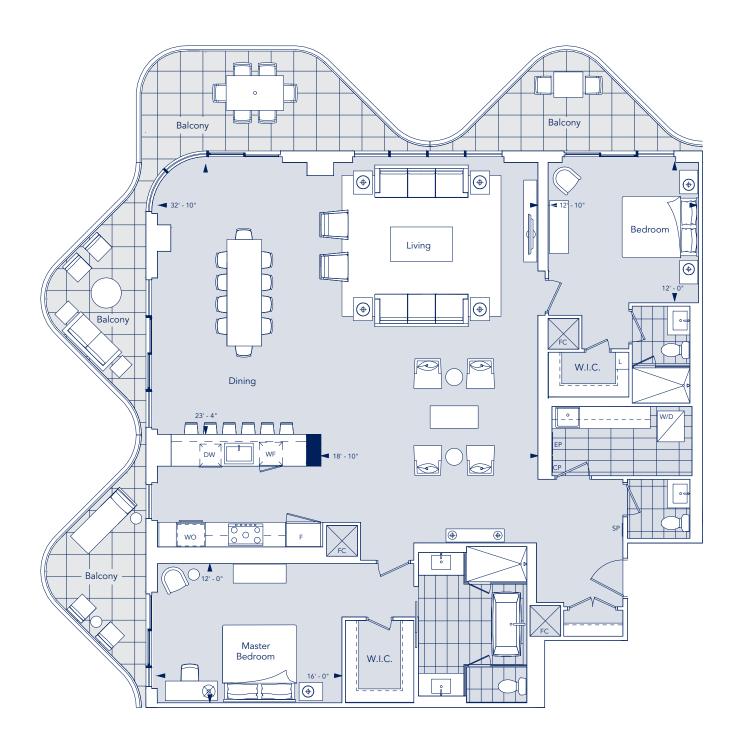

## 2MM+D3

2 Bedroom + Den, 2.5 Bathroom, 3 Balcony

Indoor Living Space2,121 ft²Outdoor Living370 ft²Total Living Space2,491 ft²

FLOOR 7, 9