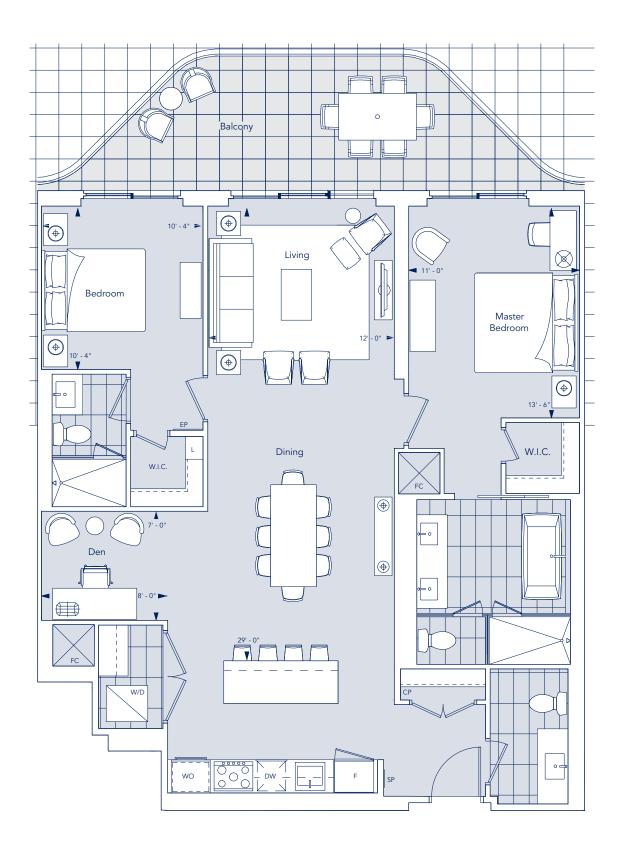

## 2MM+D3

2 Bedroom + Den, 2.5 Bathroom, 3 Balcony

Indoor Living Space2,121 ft²Outdoor Living370 ft²Total Living Space2,491 ft²

FLOOR 7, 9