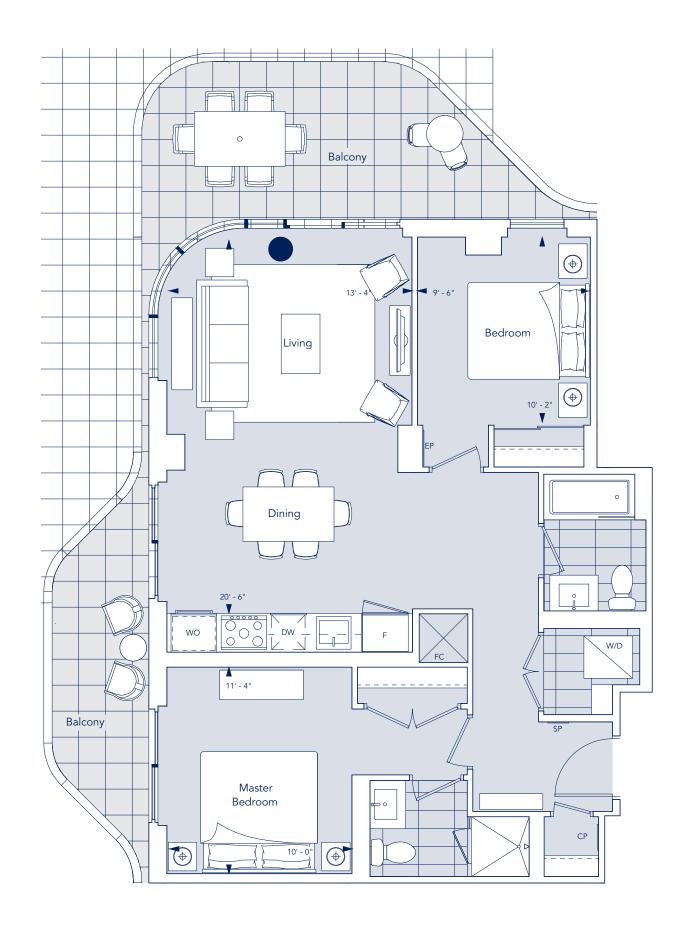

### 2 Bedroom, 2 Bathroom, 1 Balcony

Indoor Living Space850 ft²Outdoor Living200 ft²Total Living Space1,050 ft²