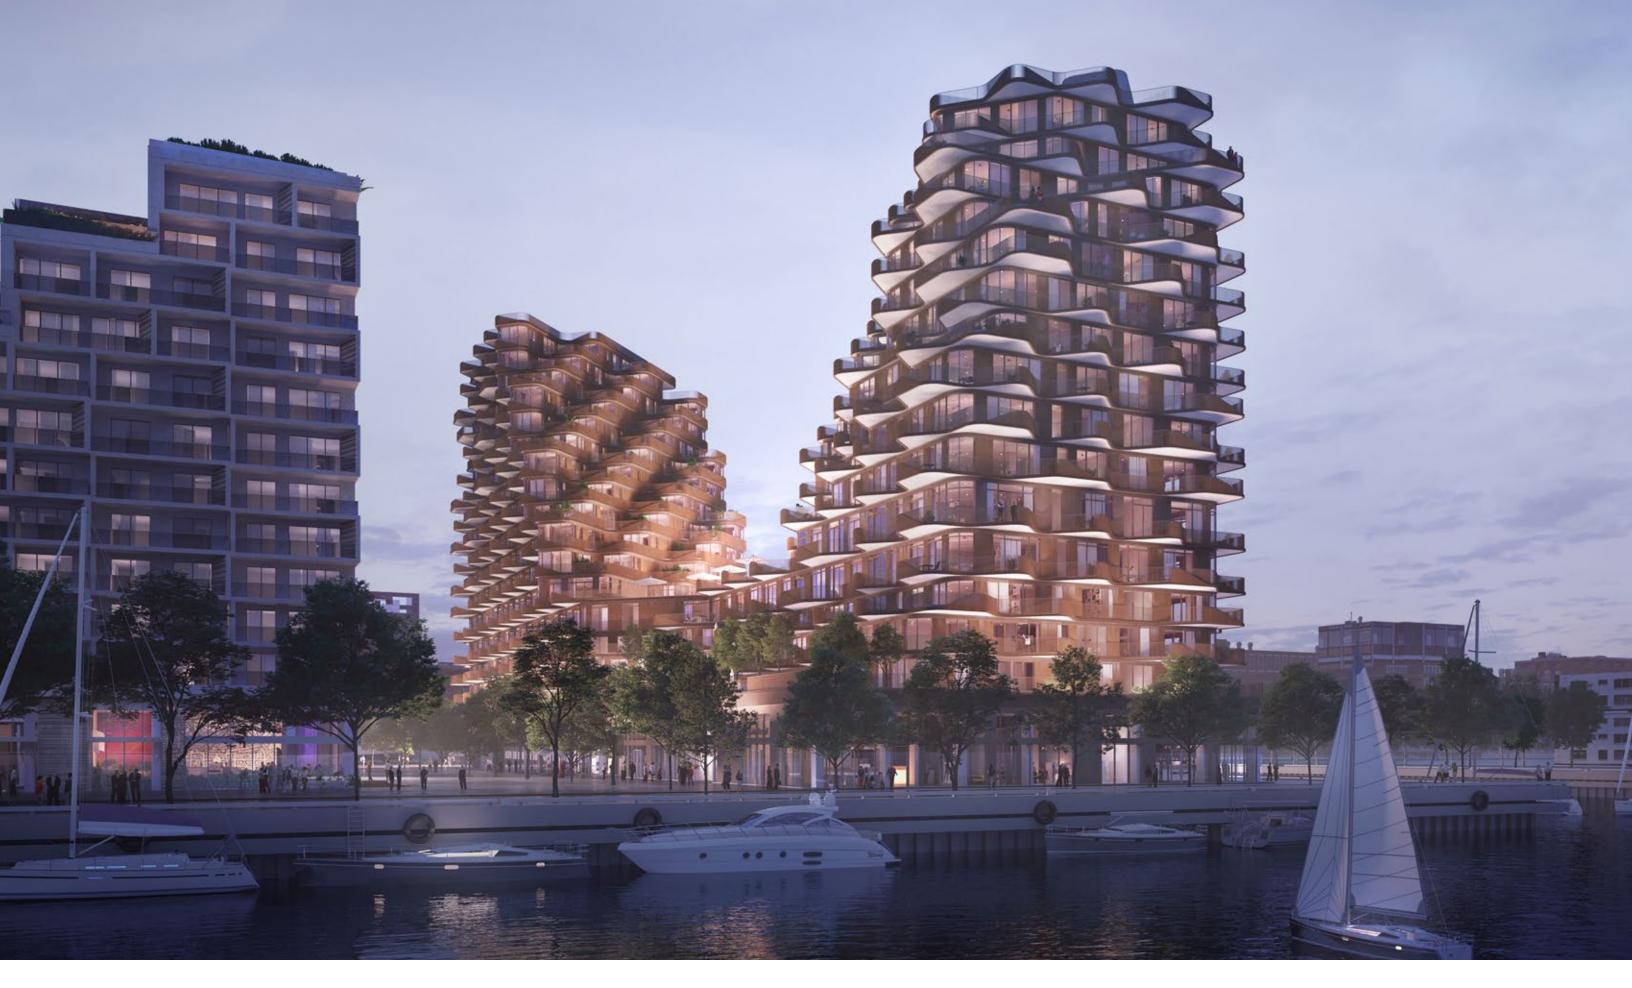

### 2BB+DR

2 Bedroom + Den, 2.5 Bathroom, 1 Balcony

Indoor Living Space1,582 ft²Outdoor Living200 ft²Total Living Space1,782 ft²

### FLOOR 3, 4





2C

2 Bedroom, 2 Bathroom, 1 Balcony

Indoor Living Space840 ft²Outdoor Living90 ft²Total Living Space930 ft²

FLOOR 3-6







2D

### 2 Bedroom, 2 Bathroom, 1 Balcony

Indoor Living Space850 ft²Outdoor Living200 ft²Total Living Space1,050 ft²

### FLOOR 3, 5, 6, 8, 10





2G

### 2 Bedroom, 2 Bathroom, 2 Balcony

Indoor Living Space942 ft²Outdoor Living250 ft²Total Living Space1,192 ft²

### FLOOR 7, 9, 11







## 2J+D

### 2 Bedroom + Den, 2 Bathroom, 1 Balcony

Indoor Living Space1,023 ft²Outdoor Living100 ft²Total Living Space1,123 ft²









## 2MM+D3

2 Bedroom + Den, 2.5 Bathroom, 3 Balcony

Indoor Living Space2