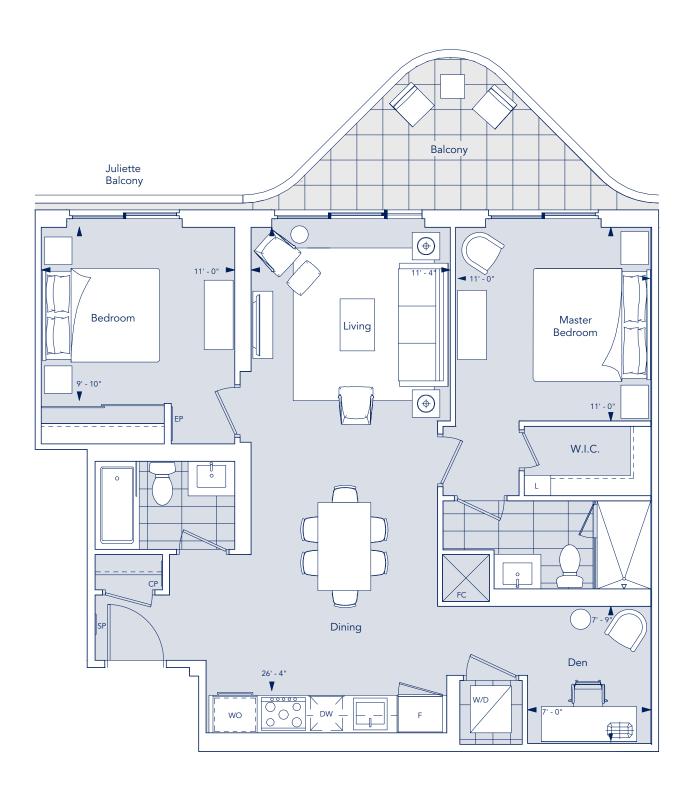

### 2BB+DR

2 Bedroom + Den, 2.5 Bathroom, 1 Balcony

Indoor Living Space1,582 ft²Outdoor Living200 ft²Total Living Space1,782 ft²