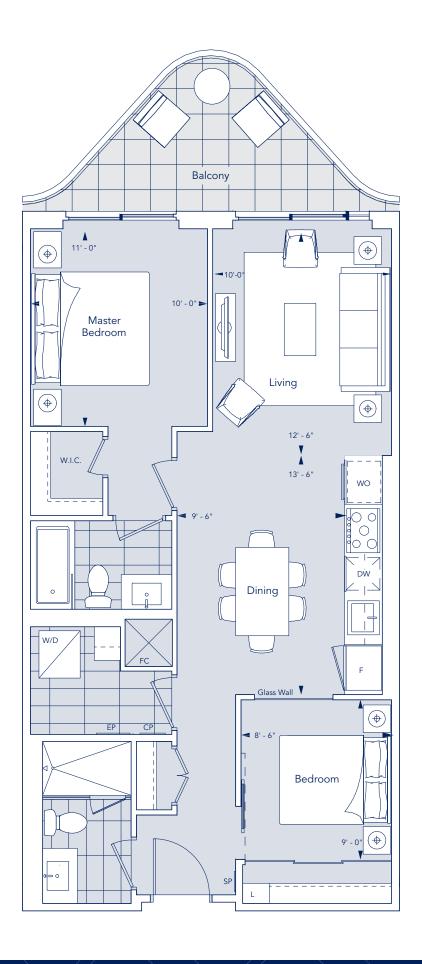

## 2V+D / 2V+DR

2 Bedroom + Den, 2.5 Bathroom, 1 Balcony

Indoor Living Space1,410 ft²Outdoor Living100 ft²Total Living Space1,510 ft²