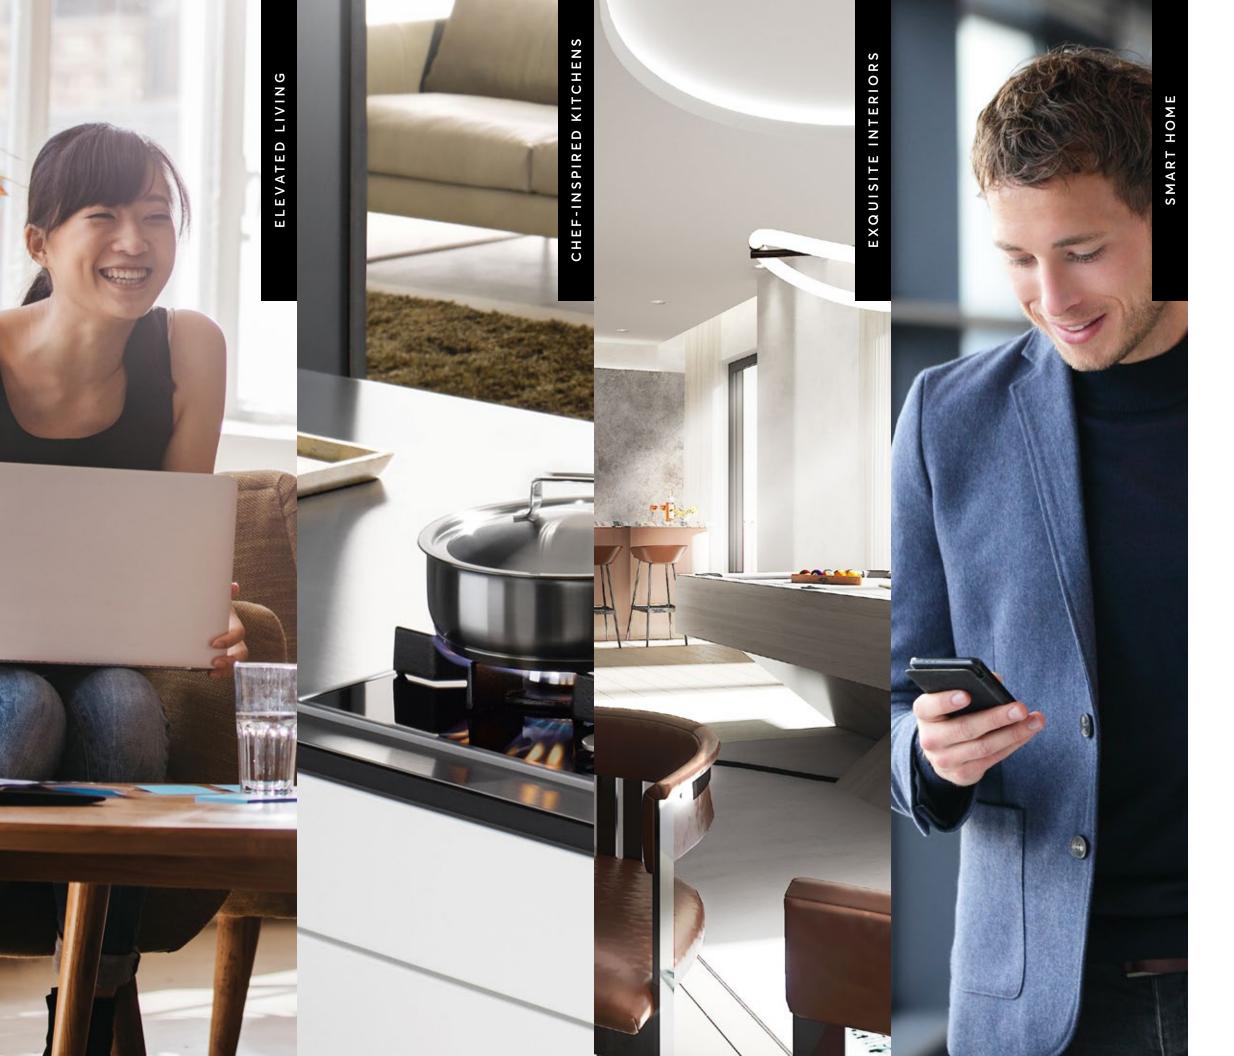

### **ELEVATED LIVING**

Your Aqualuna home is designed with features and finishes to make each day, each room, and each view simply extraordinary. Your expansive outdoor terrace is complete with a gas line and hose bib, perfect for summertime barbecues and lush garden retreats. WiFi in common area and access to Waterfront Toronto's ultra high-speed community network keep you constantly connected.

### **CHEF-INSPIRED KITCHENS**

Aqualuna's gourmet kitchens feature highly-efficient, premium Miele appliances to make preparing every meal an event to look forward to. With a fully-integrated, paneled fridge and dishwasher plus a stainless steel built-in microwave, wall oven, and ceramic cooktop – these sleek Miele kitchens are every culinary enthusiast's dream.

### **EXQUISITE INTERIORS**

Sophisticated engineered hardwood flooring throughout your suite softens every step with an acoustic underlay, adding comfort and quiet. Spainspired ensuites and powder rooms feature beautiful porcelain or natural stone floor tile, vanity cabinetry, deep soaker tubs, and high pressure, temperature-controlled chrome showerheads to melt away the day.

### SMART HOME PEACE OF MIND

See who's at your door, adjust the temperature, call the front desk, get building updates and more – all from your inhome wall unit or the Tridel Connect smartphone app. Gain access to Aqualuna's common areas effortlessly with your phone as a key, while license plate ID grants your vehicle automatic entry to the building. Conveniently and securely enter your suite using a distinct access code. It's that easy.