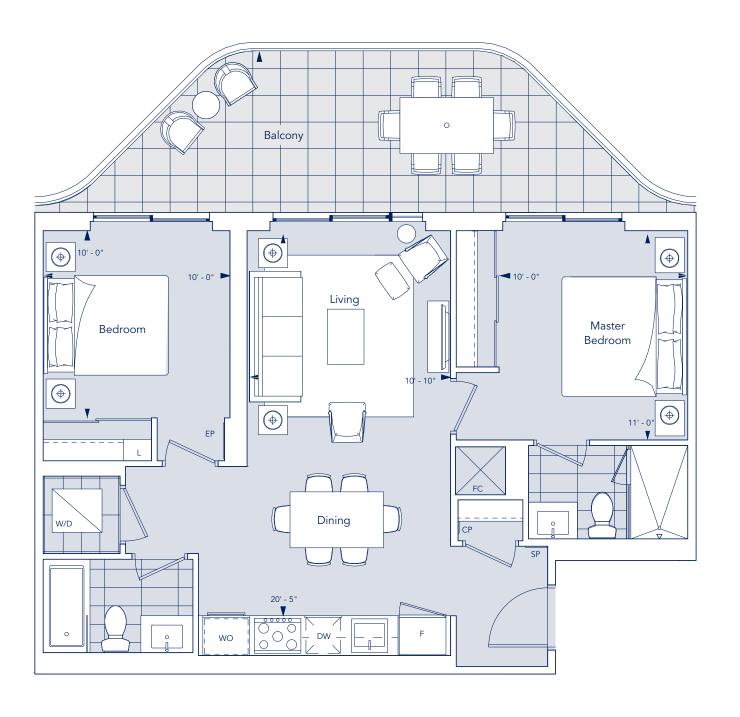

### FLOOR 3, 4

2C

2 Bedroom, 2 Bathroom, 1 Balcony

Indoor Living Space840 ft²Outdoor Living90 ft²Total Living Space930 ft²

FLOOR 3-6

2D