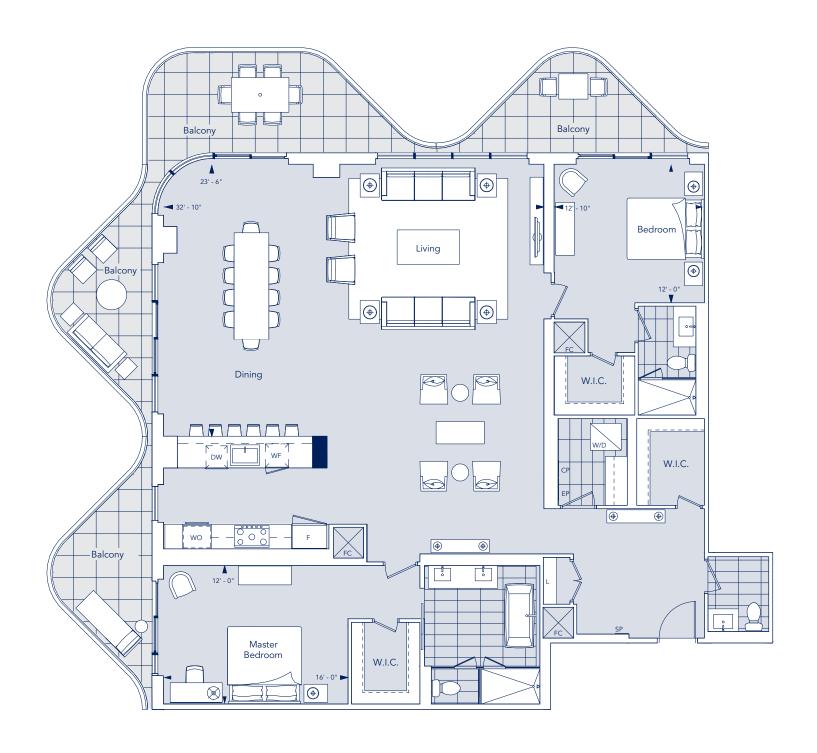

### 2BB+DR

2 Bedroom + Den, 2.5 Bathroom, 1 Balcony

Indoor Living Space1,582 ft²Outdoor Living200 ft²Total Living Space1,782 ft²