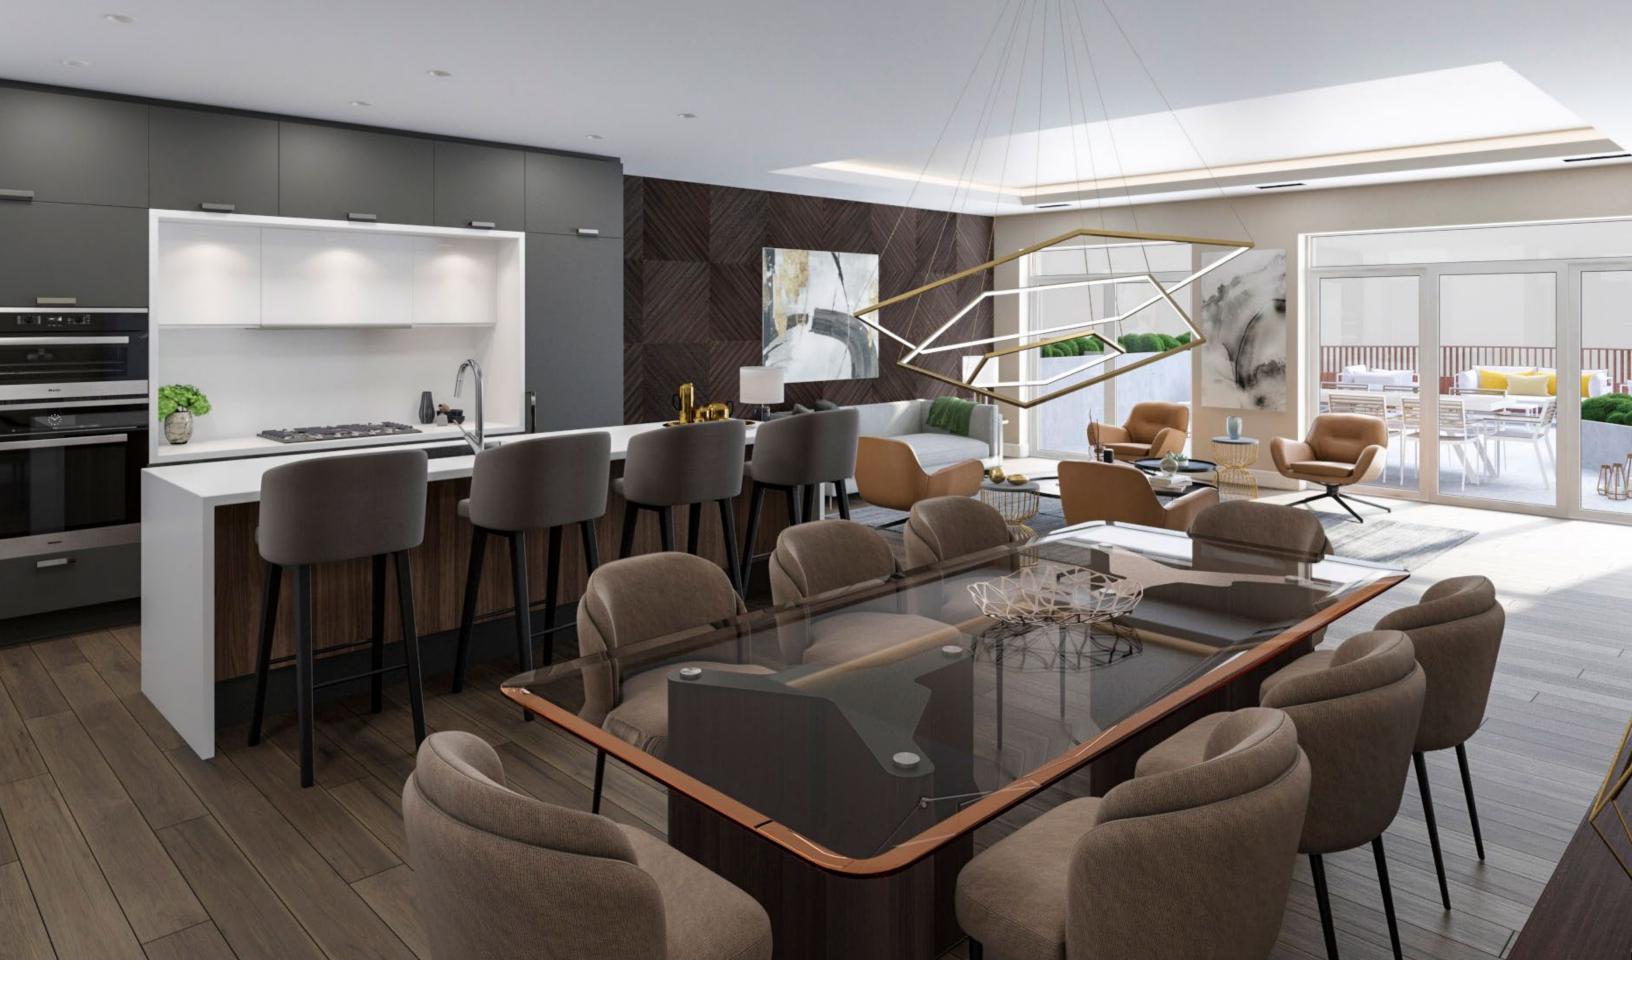

### PREMIUM APPLIANCES THAT SHINE IN THE MOONLIGHT

Every Aqualuna home is outfitted with the utmost in luxury, from the gourmet chef-style kitchens to the spa-inspired bathrooms. Your suite is complete with top of the line appliances that add a touch of elegance and effortlessness to every activity.

### **CHEF-INSPIRED KITCHENS**

Aqualuna's gourmet kitchens feature highly-efficient, premium Miele appliances to make preparing every meal an event to look forward to. With a fully-integrated, paneled fridge and dishwasher plus a stainless steel built-in microwave, wall oven, and ceramic cooktop – these sleek Miele kitchens are every culinary enthusiast's dream.