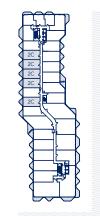

## 2V+D / 2V+DR

2 Bedroom + Den, 2.5 Bathroom, 1 Balcony

Indoor Living Space1,410 ft²Outdoor Living100 ft²Total Living Space1,510 ft²