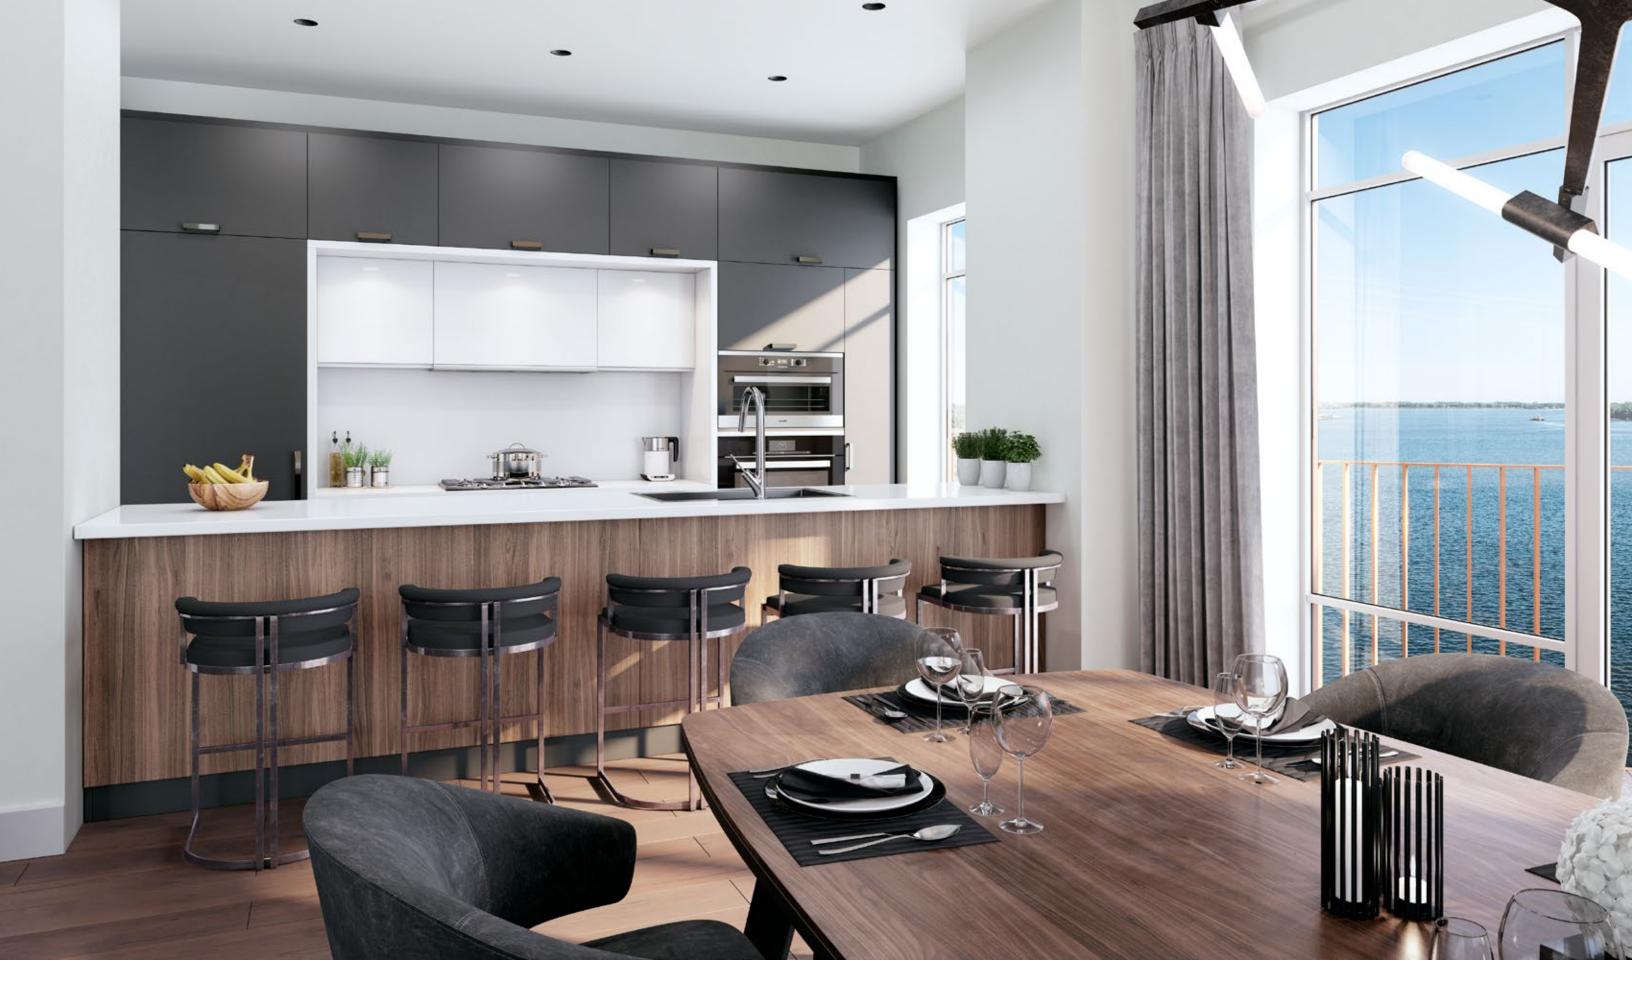

### PREMIUM APPLIANCES THAT SHINE IN THE MOONLIGHT

Every Aqualuna home is outfitted with the utmost in luxury, from the gourmet chef-style kitchens to the spa-inspired bathrooms. Your suite is complete with top of the line appliances that add a touch of elegance and effortlessness to every activity.

### **CHEF-INSPIRED KITCHENS**

Aqualuna's gourmet kitchens feature highly-efficient, premium Miele appliances to make preparing every meal an event to look forward to. With a fully-integrated, paneled fridge and dishwasher plus a stainless steel built-in microwave, wall oven, and ceramic cooktop – these sleek Miele kitchens are every culinary enthusiast's dream.