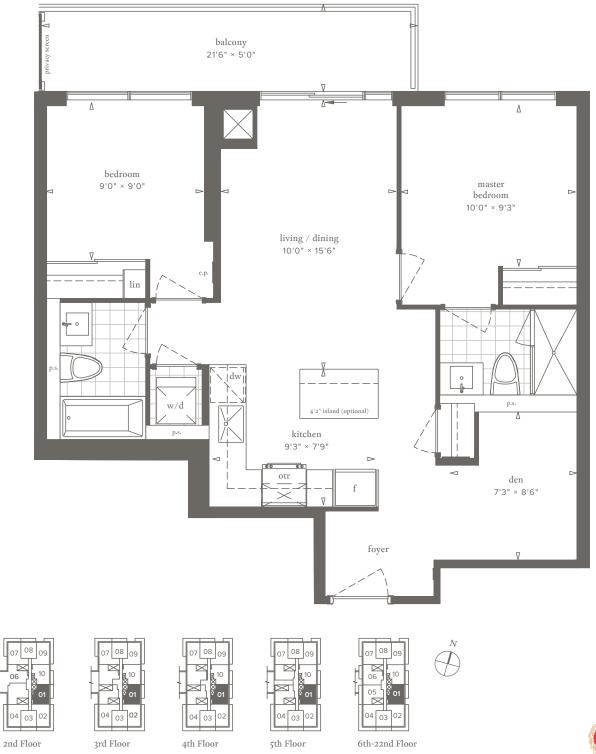

### **2B+D-G** 2 Bedroom + Den 830 Sq. Ft. Tower A

Ground Floor

**IA+D** 1 Bedroom + Den 655 Sq. Ft. Tower A

**IB+D** 1 Bedroom + Den 655 Sq. Ft. Tower A

**2 A + D** 2 Bedroom + Den 810 Sq. Ft. Tower A

**2B+D** 2 Bedroom + Den 820 Sq. Ft. Tower A