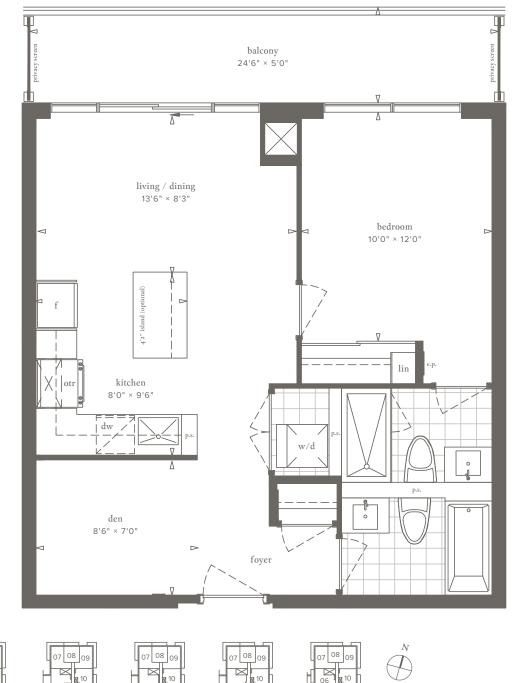

2**I**+**D** 2 Bedroom + Den 1415 Sq. Ft. Tower A

2nd Floor

**2 F + D** 2 Bedroom + Den 880 Sq. Ft. Tower A

6th-22nd Floor