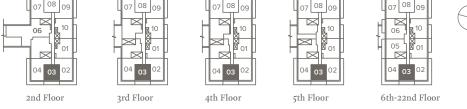

### **2B+D-G** 2 Bedroom + Den 830 Sq. Ft. Tower A

Ground Floor

**IA+D** 1 Bedroom + Den 655 Sq. Ft. Tower A

**IB+D** 1 Bedroom + Den 655 Sq. Ft. Tower A

**2 A + D** 2 Bedroom + Den 810 Sq. Ft. Tower A

**2B+D** 2 Bedroom + Den 820 Sq. Ft. Tower A