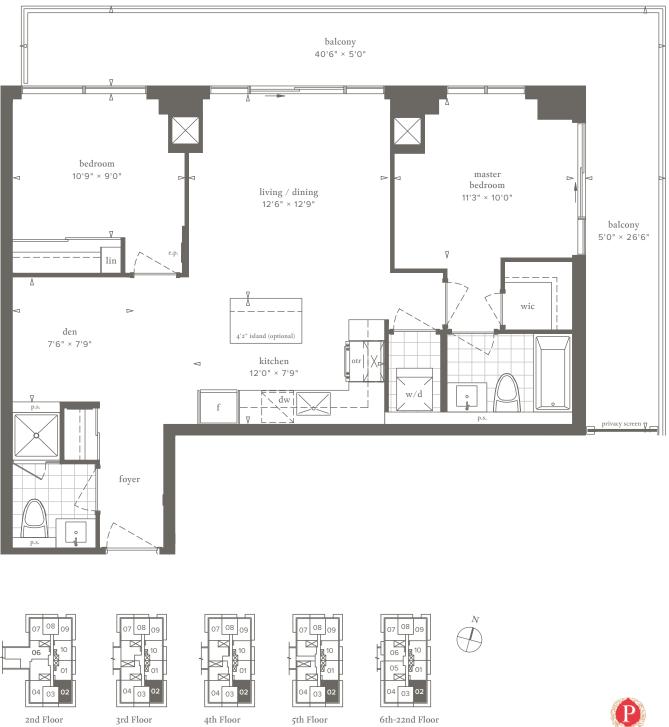

### 2D+D 2 Bedroom + Den 880 Sq. Ft. Tower A

2nd Floor

3rd Floor

4th Floor

5th Floor

6th-22nd Floor

**2 Bedroom** + Den 870 Sq. Ft. Tower A

6th-22nd Floor