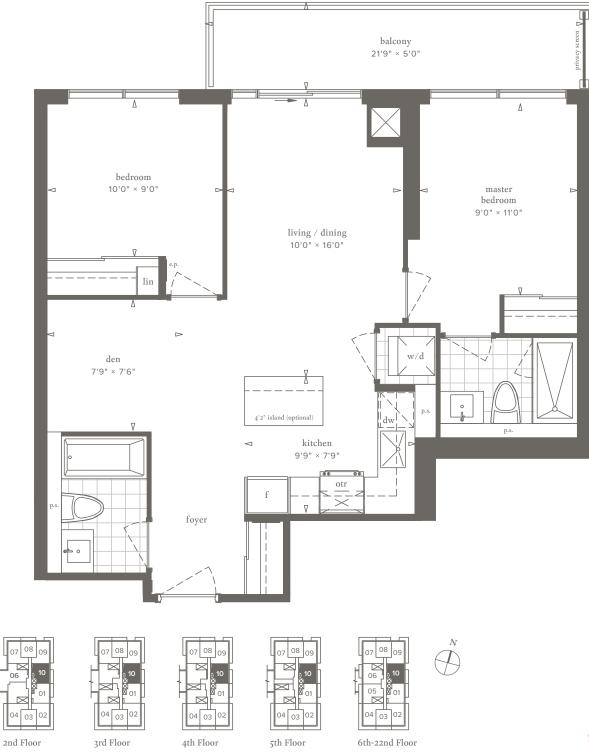

#### **2A+D2-G** 2 Bedroom + Den 810 Sq. Ft. Tower A





Ground Floor





## **2 C + D - G** 2 Bedroom + Den 880 Sq. Ft. Tower A





Ground Floor





### **IB+D-G** 1 Bedroom + Den 655 Sq. Ft. Tower A









2 Bedroom 775 Sq. Ft. Tower A





Ground Floor





# 2 Bedroom 775 Sq. Ft. Tower A







Ground Floor





**IA+D-G** 1 Bedroom + Den 665 Sq. Ft. Tower A





Ground Floor





### **2B+D-G** 2 Bedroom + Den 830 Sq. Ft. Tower A







Ground Floor





**IA+D** 1 Bedroom + Den 655 Sq. Ft. Tower A







**IB+D** 1 Bedroom + Den 655 Sq. Ft. Tower A









**2 A + D** 2 Bedroom + Den 810 Sq. Ft. Tower A







**2B+D** 2 Bedroom + Den 820 Sq. Ft. Tower A







**2C+D** 2 Bedroom + Den 880 Sq. Ft. Tower A







### 2D+D 2 Bedroom + Den 880 Sq. Ft. Tower A



2nd Floor

3rd Floor

4th Floor

5th Floor



6th-22nd Floor





**2 Bedroom** + Den 870 Sq. Ft. Tower A







6th-22nd Floor





2**I**+**D** 2 Bedroom + Den 1415 Sq. Ft. Tower A







2nd Floor





**2 F + D** 2 Bedroom + Den 880 Sq. Ft. Tower A





6th-22nd Floor





## **2G+D2** 2 Bedroom + Den 955 Sq. Ft. Tower A









### **2G+D** 2 Bedroom + Den 945 Sq. Ft. Tower A





6th-22nd Floor





### 2H+D 2 Bedroom + Den 945 Sq. Ft. Tower A







## 2H+D2 2 Bedroom + Den 955 Sq. Ft. Tower A