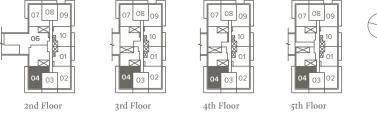

### 2D+D 2 Bedroom + Den 880 Sq. Ft. Tower A

2nd Floor

3rd Floor

4th Floor

5th Floor

6th-22nd Floor

**2 Bedroom** + Den 870 Sq. Ft. Tower A

6th-22nd Floor