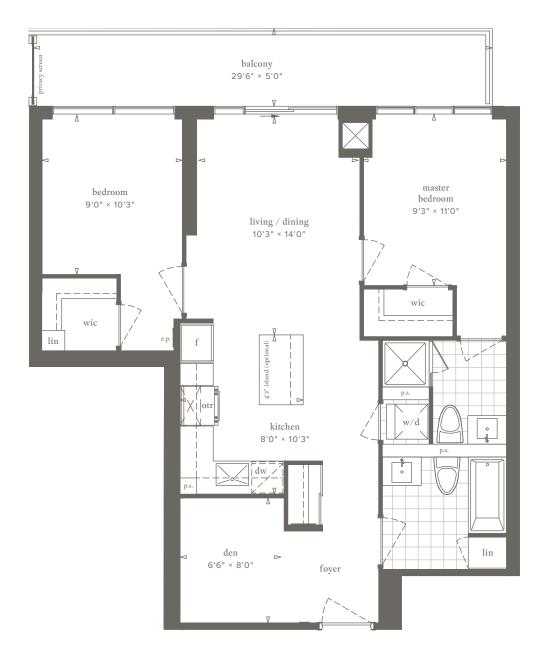

2**I**+**D** 2 Bedroom + Den 1415 Sq. Ft. Tower A

2nd Floor

**2 F + D** 2 Bedroom + Den 880 Sq. Ft. Tower A

6th-22nd Floor