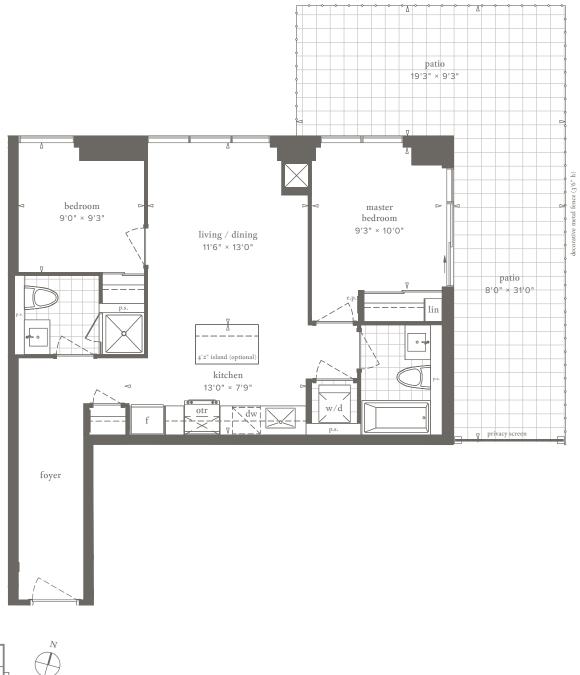

### **2B+D-G** 2 Bedroom + Den 830 Sq. Ft. Tower A

Ground Floor

**IA+D** 1 Bedroom + Den 655 Sq. Ft. Tower A

**IB+D** 1 Bedroom + Den 655 Sq. Ft. Tower A

**2 A + D** 2 Bedroom + Den 810 Sq. Ft. Tower A

**2B+D** 2 Bedroom + Den 820 Sq. Ft. Tower A