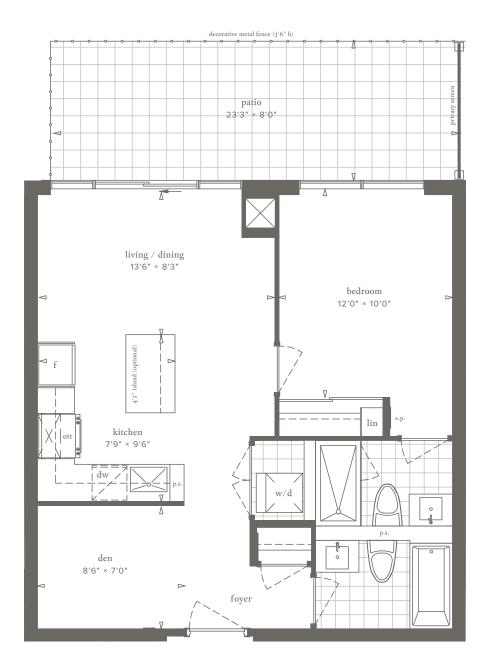

# 2 Bedroom 775 Sq. Ft. Tower A

Ground Floor

**IA+D-G** 1 Bedroom + Den 665 Sq. Ft. Tower A

Ground Floor