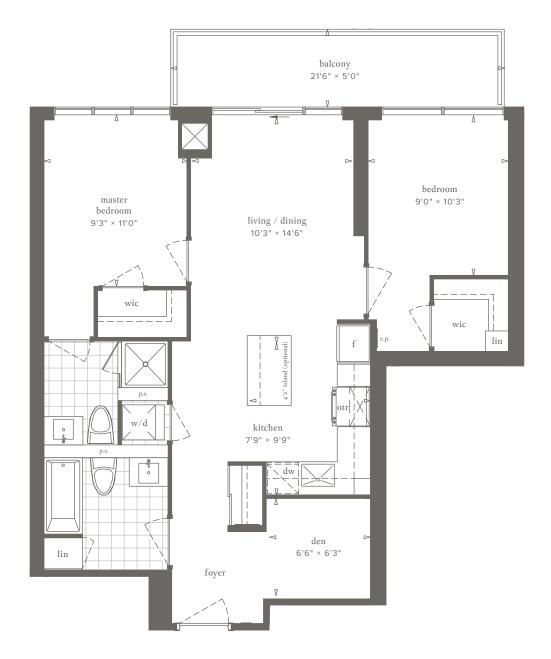

G** 2 Bedroom + Den 880 Sq. Ft. Tower A





Ground Floor





### **IB+D-G** 1 Bedroom + Den 655 Sq. Ft. Tower A









2 Bedroom 775 Sq. Ft. Tower A





Ground Floor





# 2 Bedroom 775 Sq. Ft. Tower A







Ground Floor





**IA+D-G** 1 Bedroom + Den 665 Sq. Ft. Tower A





Ground Floor





### **2B+D-G** 2 Bedroom + Den 830 Sq. Ft. Tower A







Ground Floor





**IA+D** 1 Bedroom + Den 655 Sq. Ft. Tower A







**IB+D** 1 Bedroom + Den 655 Sq. Ft. Tower A









**2 A + D** 2 Bedroom + Den 810 Sq. Ft. Tower A







**2B+D** 2 Bedroom + Den 820 Sq. Ft. Tower A







**2C+D** 2 Bedroom + Den 880 Sq. Ft. Tower A







### 2D+D 2 Bedroom + Den 880 Sq. Ft. Tower A



2nd Floor

3rd Floor

4th Floor

5th Floor



6th-22nd Floor





**2 Bedroom** + Den 870 Sq. Ft. Tower A







6th-22nd Floor





2**I**+**D** 2 Bedroom + Den 1415 Sq. Ft. Tower A







2nd Floor





**2 F + D** 2 Bedroom + Den 880 Sq. Ft. Tower A





6th-22nd Floor





## **2G+D2** 2 Bedroom + Den 955 Sq. Ft. Tower A









### **2G+D** 2 Bedroom + Den 945 Sq. Ft. Tower A





6th-22nd Floor





### 2H+D 2 Bedroom + Den 945 Sq. Ft. Tower A







## 2H+D2 2 Bedroom + Den 955 Sq. Ft. Tower A