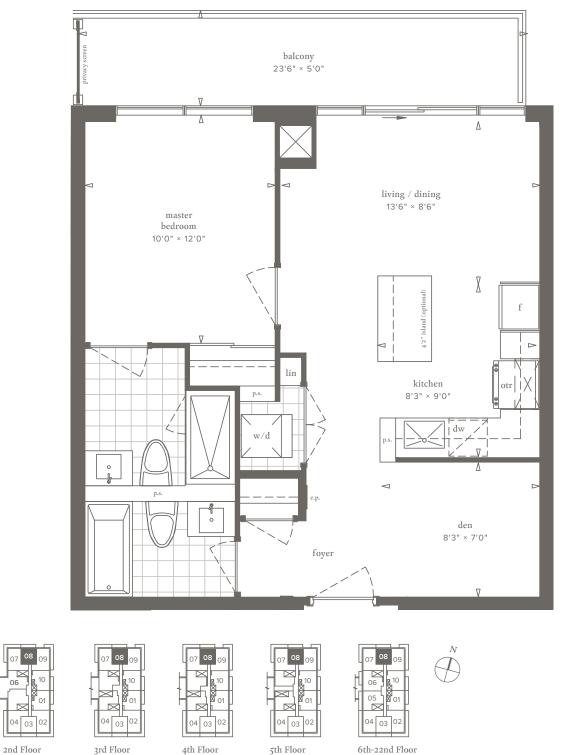

### 2D+D 2 Bedroom + Den 880 Sq. Ft. Tower A

2nd Floor

3rd Floor

4th Floor

5th Floor

6th-22nd Floor

**2 Bedroom** + Den 870 Sq. Ft. Tower A

6th-22nd Floor