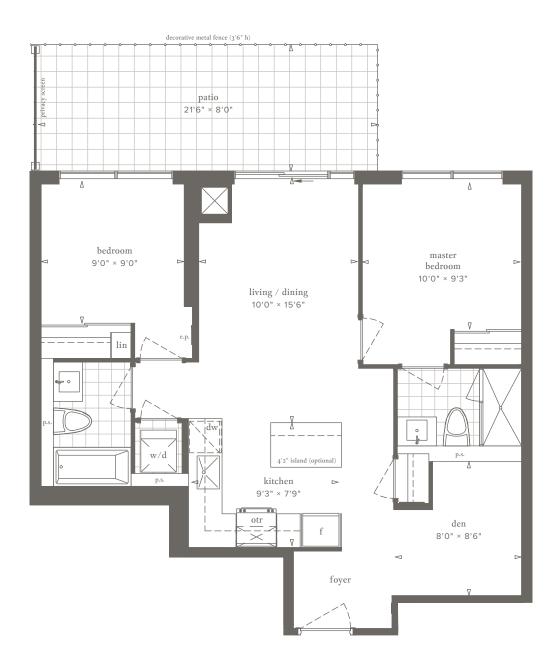

# 2 Bedroom 775 Sq. Ft. Tower A

Ground Floor

**IA+D-G** 1 Bedroom + Den 665 Sq. Ft. Tower A

Ground Floor