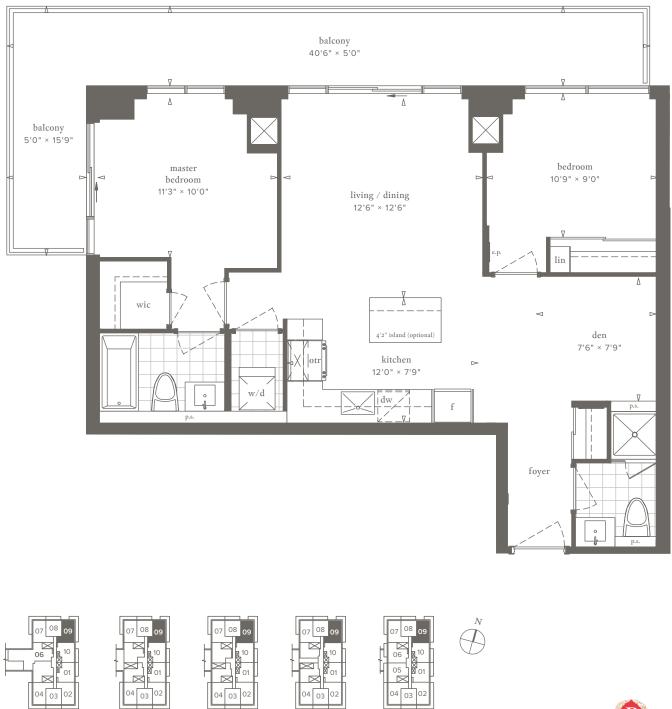

### 2D+D 2 Bedroom + Den 880 Sq. Ft. Tower A

2nd Floor

3rd Floor

4th Floor

5th Floor

6th-22nd Floor

**2 Bedroom** + Den 870 Sq. Ft. Tower A

6th-22nd Floor