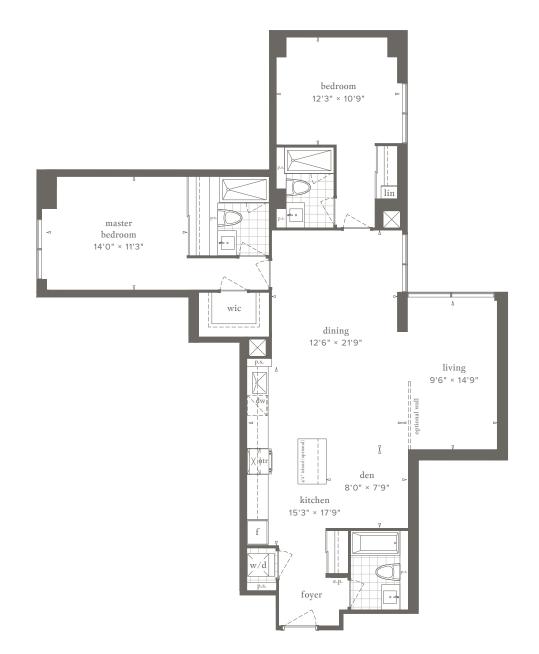

### 2D+D 2 Bedroom + Den 880 Sq. Ft. Tower A

2nd Floor

3rd Floor

4th Floor

5th Floor

6th-22nd Floor

**2 Bedroom** + Den 870 Sq. Ft. Tower A

6th-22nd Floor