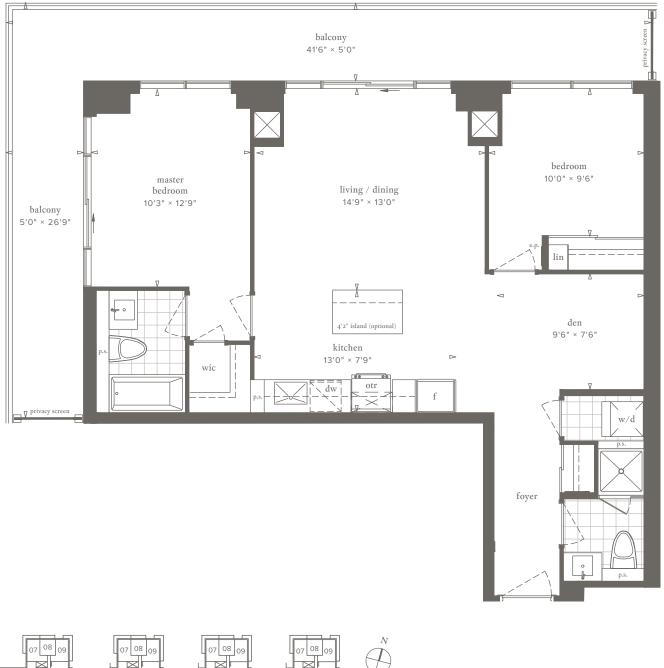

### 2D+D 2 Bedroom + Den 880 Sq. Ft. Tower A

2nd Floor

3rd Floor

4th Floor

5th Floor

6th-22nd Floor

**2 Bedroom** + Den 870 Sq. Ft. Tower A

6th-22nd Floor