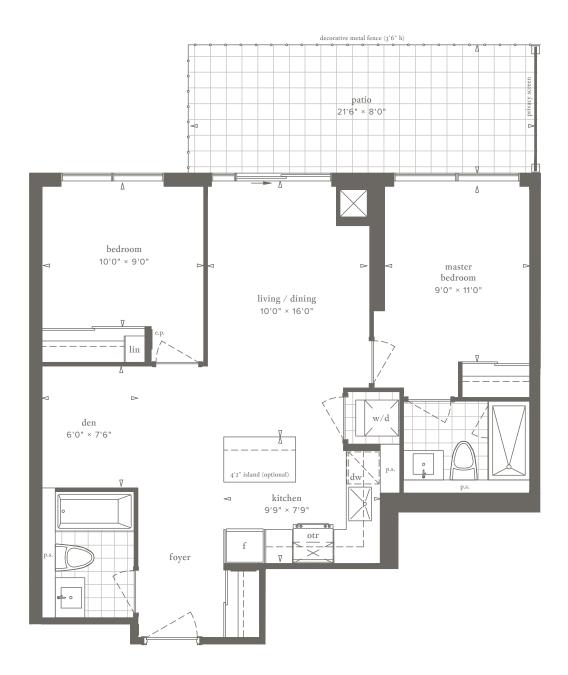

### **2B+D-G** 2 Bedroom + Den 830 Sq. Ft. Tower A

Ground Floor

**IA+D** 1 Bedroom + Den 655 Sq. Ft. Tower A

**IB+D** 1 Bedroom + Den 655 Sq. Ft. Tower A

**2 A + D** 2 Bedroom + Den 810 Sq. Ft. Tower A

**2B+D** 2 Bedroom + Den 820 Sq. Ft. Tower A