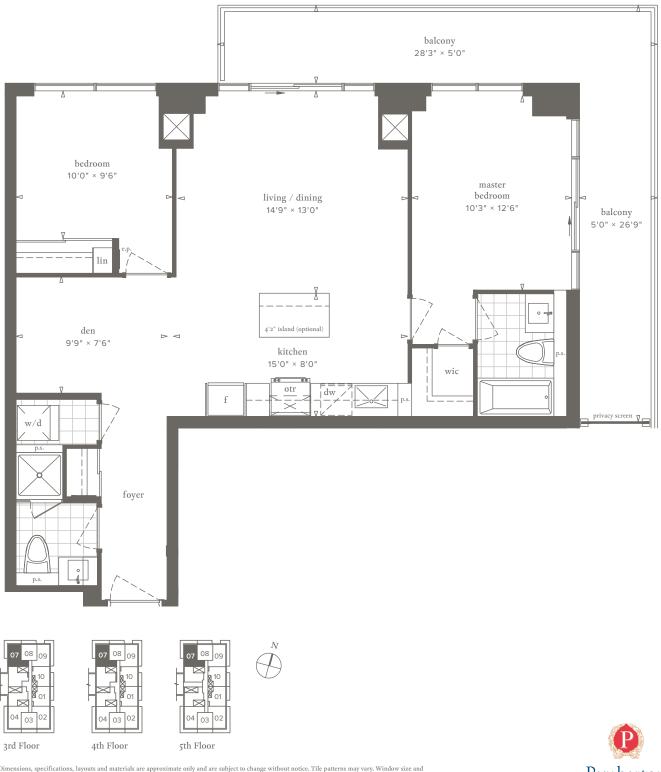

### 2D+D 2 Bedroom + Den 880 Sq. Ft. Tower A

2nd Floor

3rd Floor

4th Floor

5th Floor

6th-22nd Floor

**2 Bedroom** + Den 870 Sq. Ft. Tower A

6th-22nd Floor