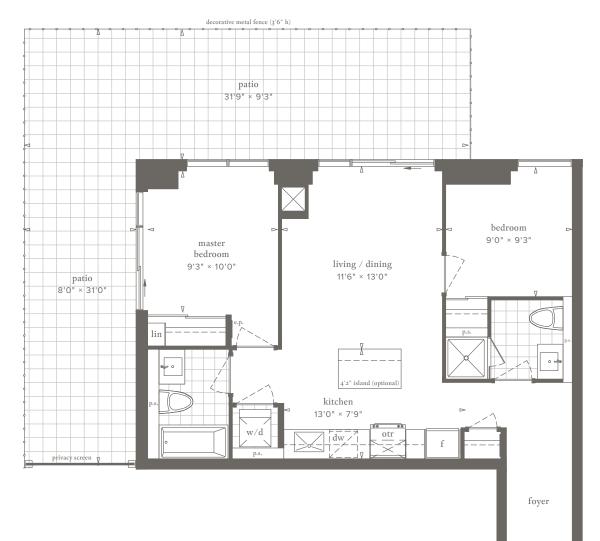

### **2B+D-G** 2 Bedroom + Den 830 Sq. Ft. Tower A

Ground Floor

**IA+D** 1 Bedroom + Den 655 Sq. Ft. Tower A

**IB+D** 1 Bedroom + Den 655 Sq. Ft. Tower A

**2 A + D** 2 Bedroom + Den 810 Sq. Ft. Tower A

**2B+D** 2 Bedroom + Den 820 Sq. Ft. Tower A