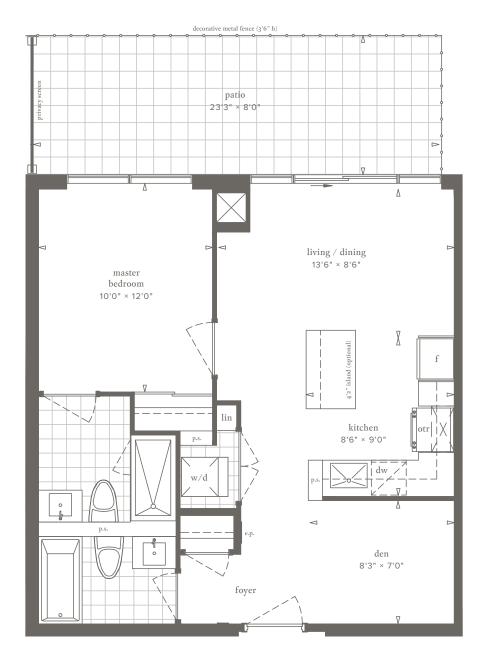

### **2B+D-G** 2 Bedroom + Den 830 Sq. Ft. Tower A

Ground Floor

**IA+D** 1 Bedroom + Den 655 Sq. Ft. Tower A

**IB+D** 1 Bedroom + Den 655 Sq. Ft. Tower A

**2 A + D** 2 Bedroom + Den 810 Sq. Ft. Tower A

**2B+D** 2 Bedroom + Den 820 Sq. Ft. Tower A