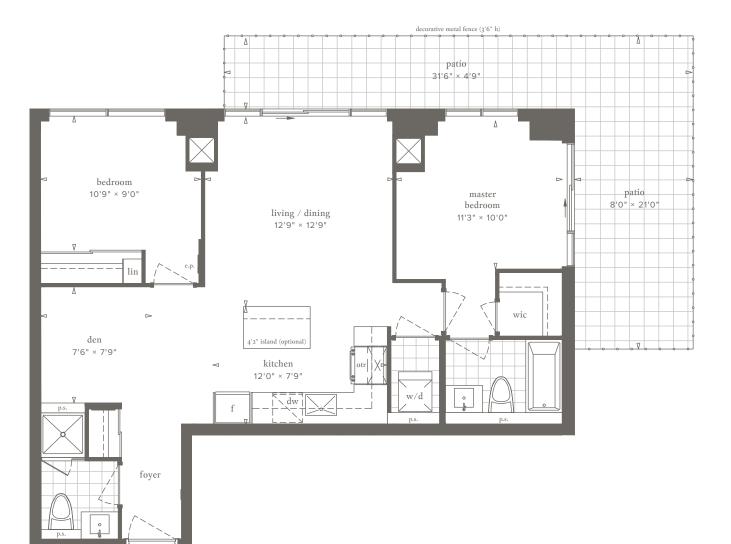

### **2B+D-G** 2 Bedroom + Den 830 Sq. Ft. Tower A

Ground Floor

**IA+D** 1 Bedroom + Den 655 Sq. Ft. Tower A

**IB+D** 1 Bedroom + Den 655 Sq. Ft. Tower A

**2 A + D** 2 Bedroom + Den 810 Sq. Ft. Tower A

**2B+D** 2 Bedroom + Den 820 Sq. Ft. Tower A