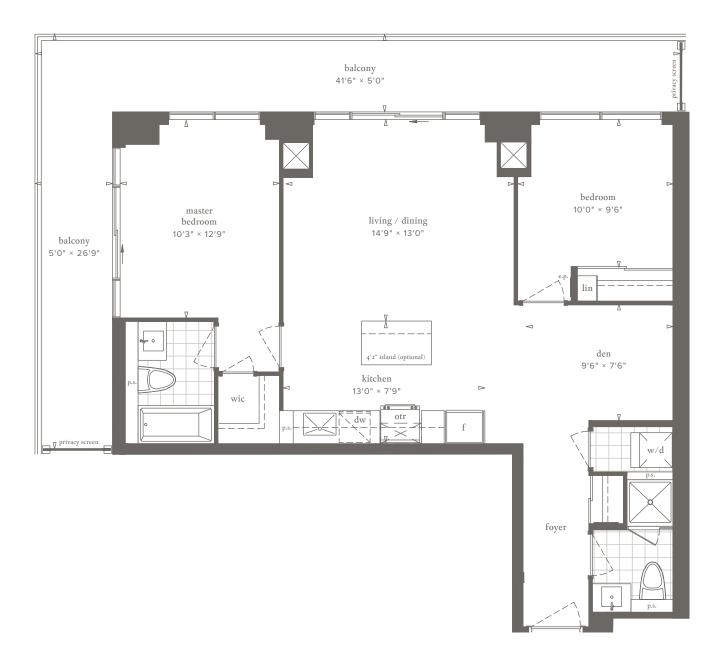

### 2D+D 2 Bedroom + Den 880 Sq. Ft. Tower A

2nd Floor

3rd Floor

4th Floor

5th Floor

6th-22nd Floor

**2 Bedroom** + Den 870 Sq. Ft. Tower A

6th-22nd Floor