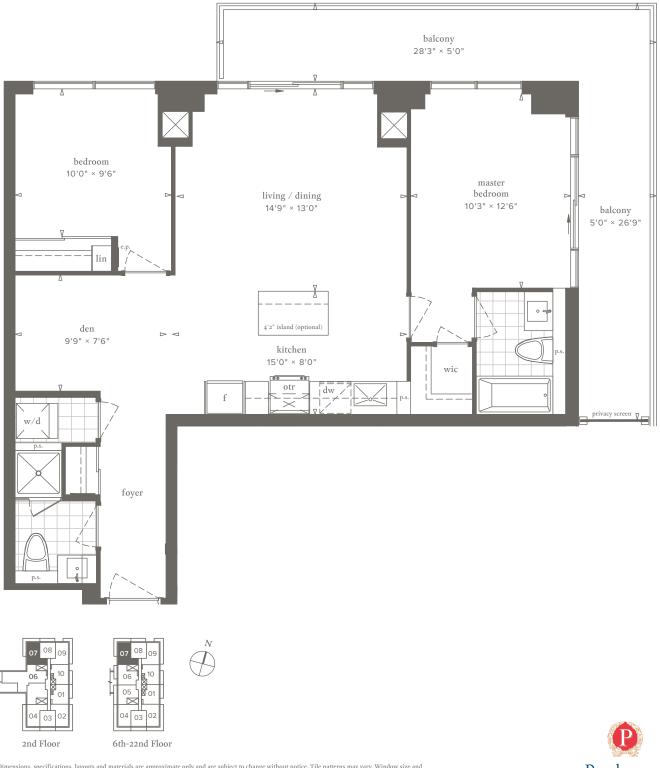

### 2D+D 2 Bedroom + Den 880 Sq. Ft. Tower A

2nd Floor

3rd Floor

4th Floor

5th Floor

6th-22nd Floor

**2 Bedroom** + Den 870 Sq. Ft. Tower A

6th-22nd Floor