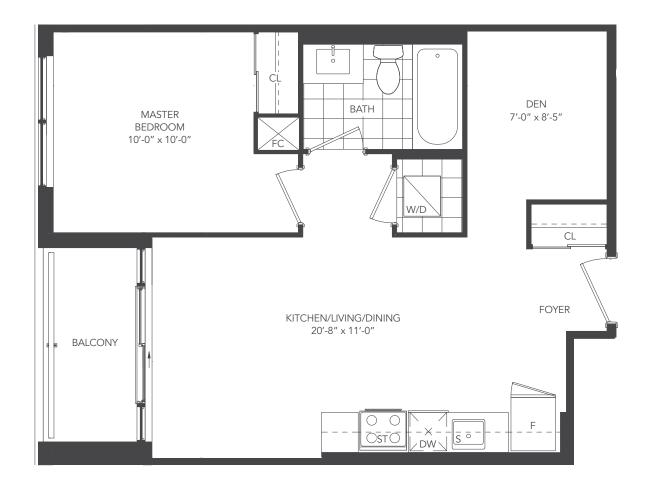

# **UNIVERSAL ONE - 1D+D**

UNIT TYPE: 1 BEDROOM + DEN / 1D+D

SUITE AREA: 610 sq.ft.

OUTDOOR AREA: LEVEL 2-4, 6, 8-17: 61 sq.ft.

LEVEL 5 & 7: 85 sq.ft.

TOTAL AREA: LEVEL 2-4, 6, 8-17: 671 sq.ft.

LEVEL 5 & 7: 695 sq.ft.