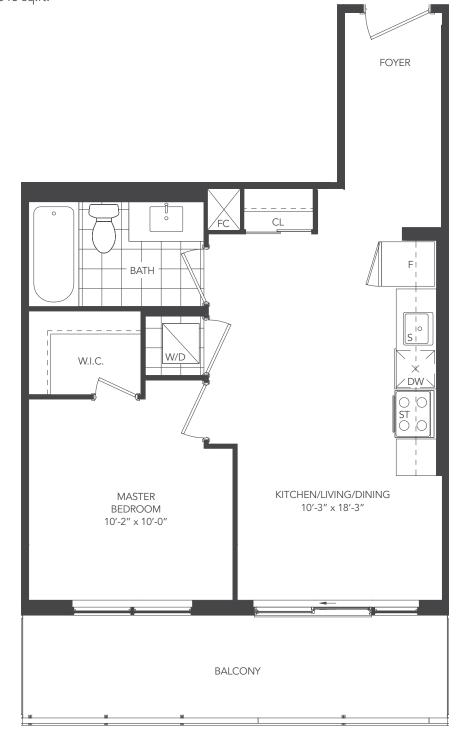

# **UNIVERSAL ONE - 1B**

UNIT TYPE: 1 BEDROOM / 1B

SUITE AREA: 516 sq.ft.
OUTDOOR AREA: 107 sq.ft.
TOTAL AREA: 623 sq.ft.

Note: Without limiting the generality of the terms and conditions of the agreement of purchase and sale, Purchasers are advised that all prices, figures, sizes, plans, specifications and information, including without limitation the size, location, design and layout of windows, doors, walls, fixtures, closets, structures, appliances (if any), and the balcony are subject to change without notice to the Purchaser in order to comply with site conditions, municipal or governmental, structural, or architectural requirements, or for any reason at the sole, unfettered and absolute discretion of the Vendor. Units on lower floors may have less floor space due to thicker structural members, mechanical rooms, etc. while units on higher floors may have more floorspace. Bulkheads may not be shown on this plan and may be located in areas of the Unit as required for venting and mechanical systems. All areas and stated dimensions are approximate. Actual usable floor space, living area and square footage may vary from stated floor area. All illustrations are arrist's concept only. Furniture is depicted for illustration purposes only & are not included. The unit shown may be the reverse of the unit purchased. The exact location of any balcony (if applicable) in relation to the unit layout may differ from that shown. The locations of the building and units shown are approximate only and are subject to change without notice to the Purchaser. E. & O.E. 4.18.18