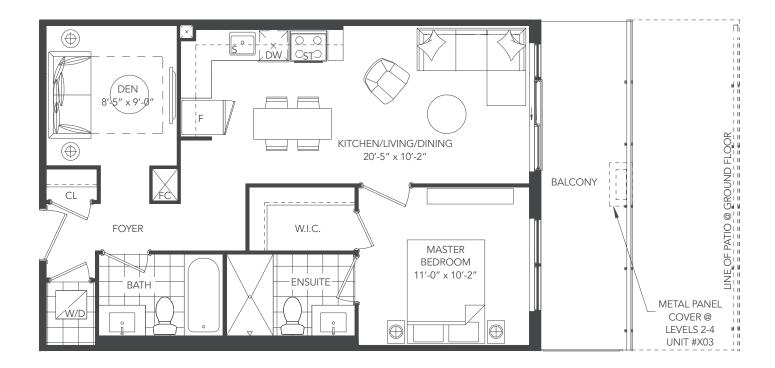

### **UNIVERSAL ONE - 10+D**

UNIT TYPE: 1 BEDROOM + DEN / 10+D

SUITE AREA: 665 sq.ft.
OUTDOOR AREA: 125 sq.ft.
TOTAL AREA: 790 sq.ft.

Note: Without limiting the generality of the terms and conditions of the agreement of purchase and sale, Purchasers are advised that all prices, figures, sizes, plans, specifications and information, including without limitation the size, location, design and layout of windows, doors, walls, fixtures, closets, structures, appliances (if any), and the balcony are subject to change without notice to the Purchaser in order to comply with site conditions, municipal or governmental, structural, or architectural requirements, or for any reason at the sole, unfettered and absolute discretion of the Vendor. Units on lower floors pace due to thicker structural members, mechanical rooms, etc. while units on higher floors may have more floorspace. Bulkheads may not be shown on this plan and may be located in areas of the Unit as required for venting and mechanical systems. All areas and stated dimensions are approximate. Actual usable floor space, living area and square footage may vary from stated floor area. All illustrations are artist's concept only. Furniture is depicted for illustration purposes only & are not included. The unit shown may be the reverse of the unit purchased. The exact location of any balcony (if applicable) in relation to the unit layout may differ from that shown. The locations of the building and units shown are approximate only and are subject to change without notice to the Purchaser. E. & O.E. 4.18.18