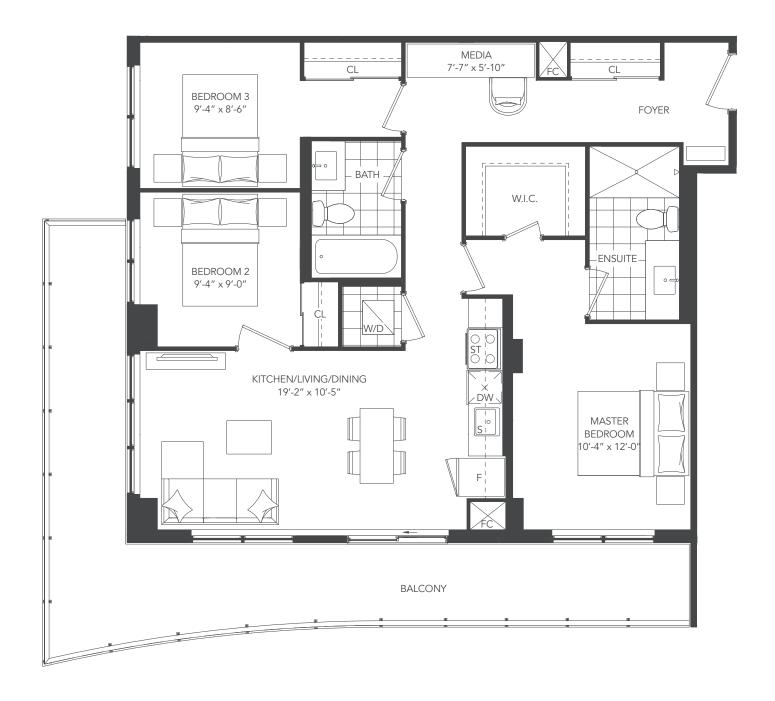

# **UNIVERSAL ONE - 3A**

UNIT TYPE: 3 BEDROOM / 3A

SUITE AREA: 1,000 sq.ft.
OUTDOOR AREA: 306 sq.ft.
TOTAL AREA: 1,306 sq.ft.

8<sup>th</sup> - 15<sup>th</sup> level