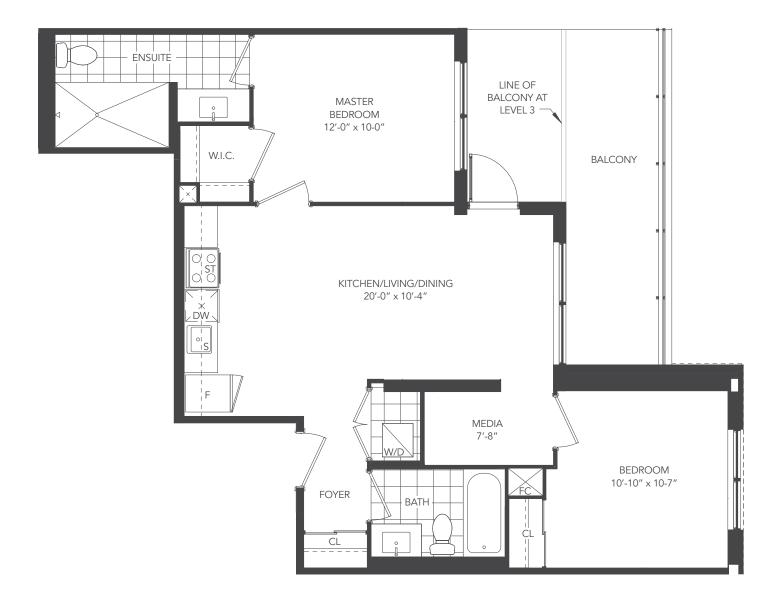

### **UNIVERSAL ONE - 1E+D**

UNIT TYPE: 1 BEDROOM + DEN / 1E+D

SUITE AREA: 653 sq.ft.

OUTDOOR AREA: LEVEL 2-4: 41 sq.ft.

LEVEL 5: 103 sq.ft.

TOTAL AREA: LEVEL 2-4: 694 sq.ft.

LEVEL 5: 756 sq.ft.