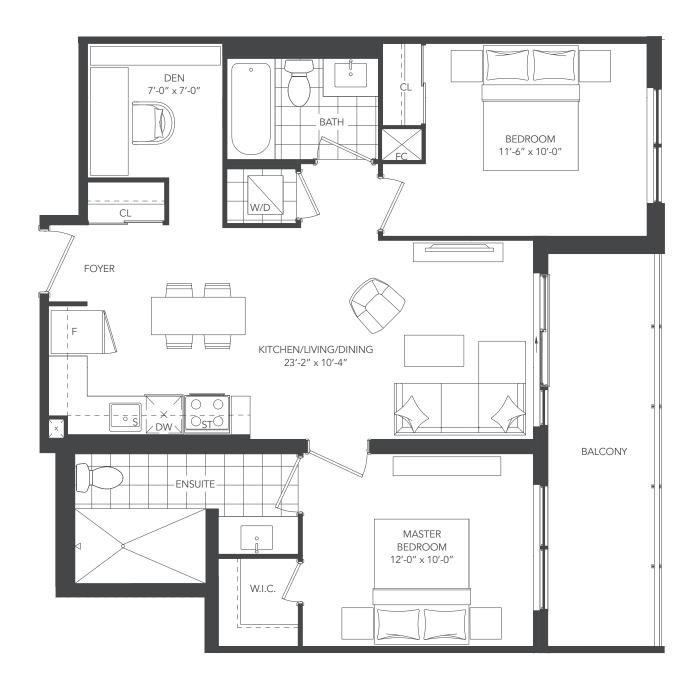

# **UNIVERSAL ONE - 1D+D**

UNIT TYPE: 1 BEDROOM + DEN / 1D+D

SUITE AREA: 610 sq.ft.

OUTDOOR AREA: LEVEL 2-4, 6, 8-17: 61 sq.ft.

LEVEL 5 & 7: 85 sq.ft.

TOTAL AREA: LEVEL 2-4, 6, 8-17: 671 sq.ft.

LEVEL 5 & 7: 695 sq.ft.