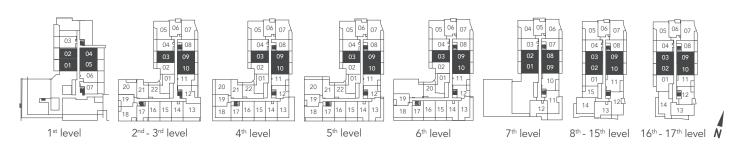

#### **UNIVERSAL ONE - 2D+D**

UNIT TYPE: 2 BEDROOM + DEN / 2D+D

SUITE AREA: 849 sq.ft.

OUTDOOR AREA: LEVEL 8-15: 118 sq.ft.

LEVEL 7: 172 sq.ft.

TOTAL AREA: LEVEL 8-15: 967 sq.ft.

LEVEL 7: 1,021 sq.ft.