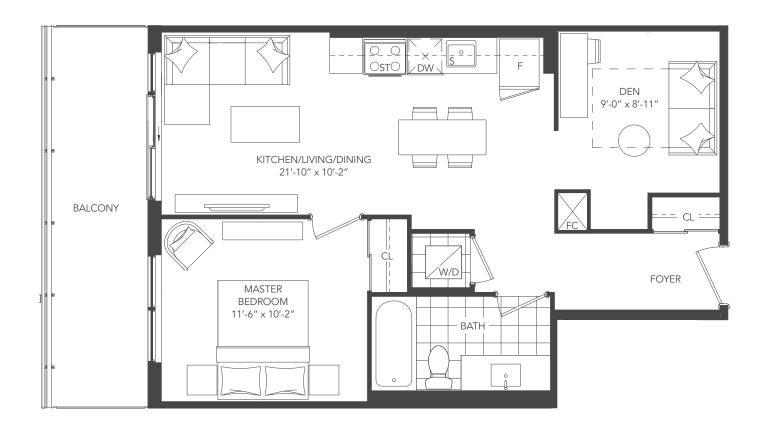

### **UNIVERSAL ONE - 1F+D**

UNIT TYPE: 1 BEDROOM + DEN / 1F+D

SUITE AREA: 575 sq.ft.
OUTDOOR AREA: 57 sq.ft.
TOTAL AREA: 632 sq.ft.