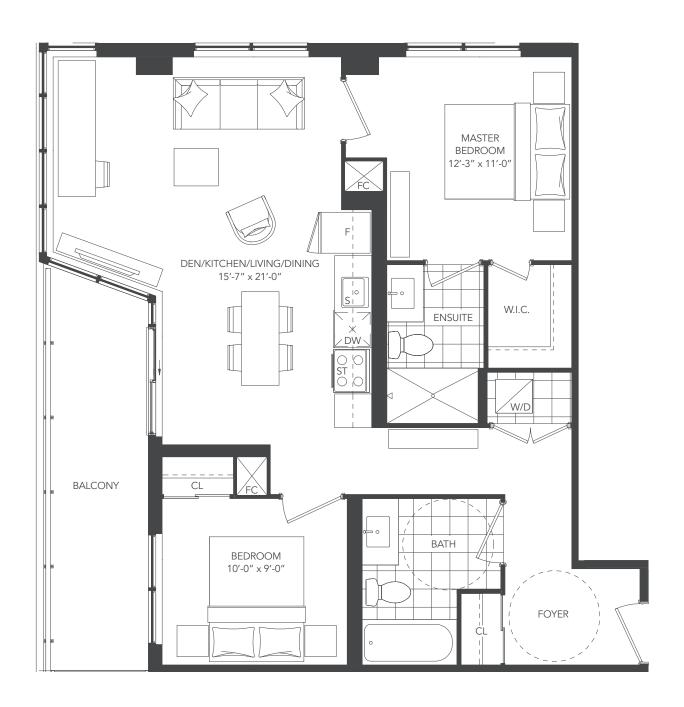

# **UNIVERSAL ONE - 2K+D**

UNIT TYPE: 2 BEDROOM + DEN / 2K+D

SUITE AREA: 909 sq.ft.
OUTDOOR AREA: 124 sq.ft.
TOTAL AREA: 1,033 sq.ft.