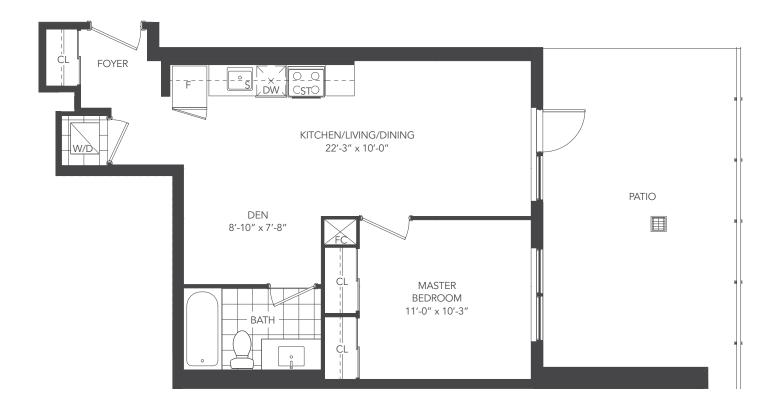

# **UNIVERSAL ONE - 1D+D**

UNIT TYPE: 1 BEDROOM + DEN / 1D+D

SUITE AREA: 610 sq.ft.

OUTDOOR AREA: LEVEL 2-4, 6, 8-17: 61 sq.ft.

LEVEL 5 & 7: 85 sq.ft.

TOTAL AREA: LEVEL 2-4, 6, 8-17: 671 sq.ft.

LEVEL 5 & 7: 695 sq.ft.