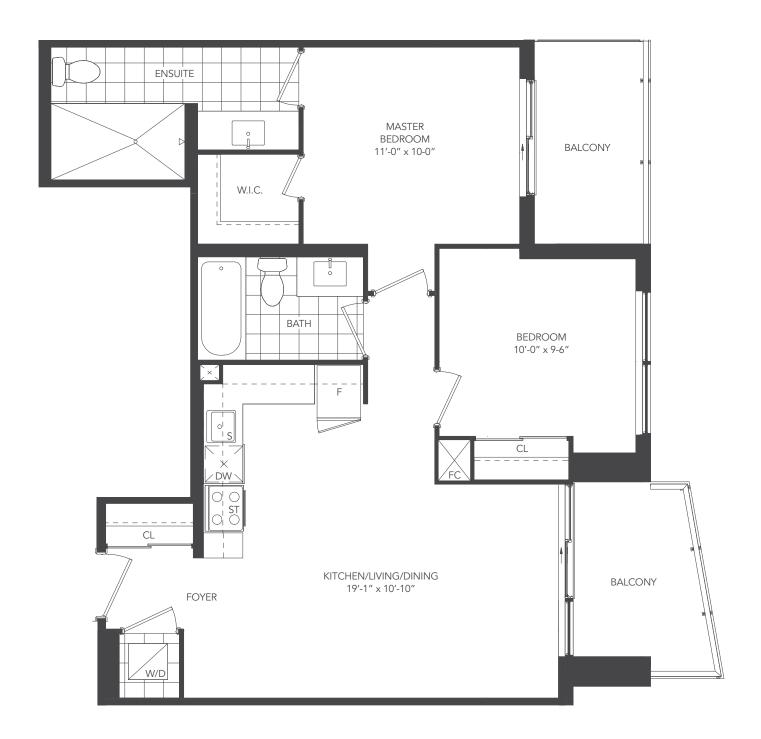

### **UNIVERSAL ONE - 2N+D**

UNIT TYPE: 2 BEDROOM + DEN / 2N+D

SUITE AREA: 950 sq.ft.

OUTDOOR AREA: LEVEL 7: 540 sq.ft.

LEVEL 8-15: 149 sq.ft.

TOTAL AREA: LEVEL 7: 1,490 sq.ft.

LEVEL 8-15: 1,099 sq.ft.