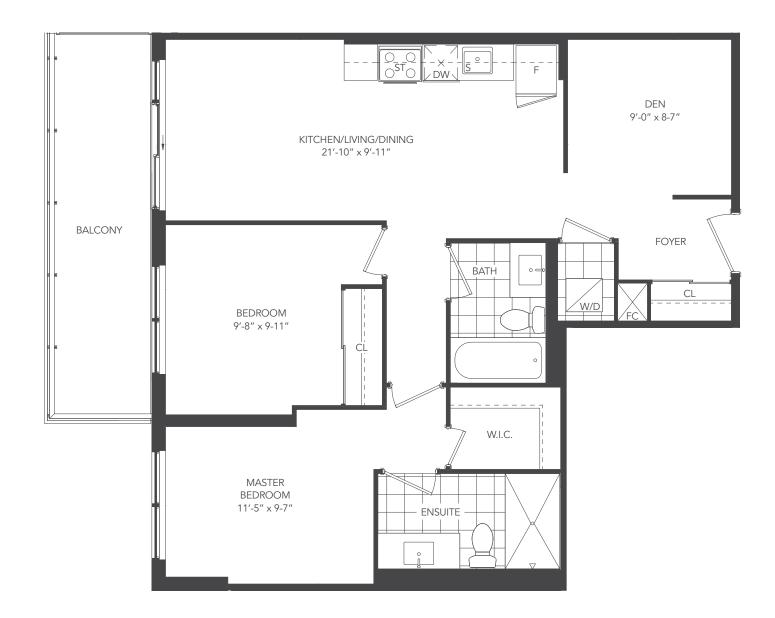

# **UNIVERSAL ONE - 1D+D**

UNIT TYPE: 1 BEDROOM + DEN / 1D+D

SUITE AREA: 610 sq.ft.

OUTDOOR AREA: LEVEL 2-4, 6, 8-17: 61 sq.ft.

LEVEL 5 & 7: 85 sq.ft.

TOTAL AREA: LEVEL 2-4, 6, 8-17: 671 sq.ft.

LEVEL 5 & 7: 695 sq.ft.