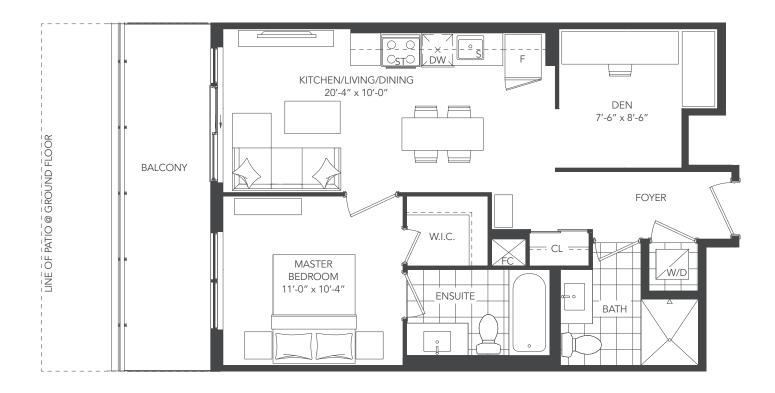

g and mechanical systems. All areas and stated dimensions are approximate. Actual usable floor space, living area and square footage may vary from stated floor area. All illustrations are artist's concept only. Furniture is depicted for illustration purposes only & are not included. The unit shown may be the reverse of the unit purchased. The exact location of any balcony (if applicable) in relation to the unit layout may differ from that shown. The locations of the building and units shown are approximate only and are subject to change without notice to the Purchaser. E. & O.E. 4.18.18



# **UNIVERSAL ONE - 1R+D**

UNIT TYPE: 1 BEDROOM + DEN / 1R+D

SUITE AREA: 668 sq.ft.

OUTDOOR AREA: LEVEL 2-17: 125 sq.ft.

LEVEL 1: 219 sq.ft.

TOTAL AREA: LEVEL 2-17: 793 sq.ft.

LEVEL 1: 887 sq.ft.









# **UNIVERSAL ONE - 1T+D**

UNIT TYPE: 1 BEDROOM + DEN / 1T+D

SUITE AREA: 695 sq.ft.

OUTDOOR AREA: LEVEL 2-17: 125 sq.ft.

LEVEL 1: 219 sq.ft.

TOTAL AREA: LEVEL 2-17: 820 sq.ft.

LEVEL 1: 914 sq.ft.









#### **UNIVERSAL ONE - 2D+D**

UNIT TYPE: 2 BEDROOM + DEN / 2D+D

SUITE AREA: 849 sq.ft.

OUTDOOR AREA: LEVEL 8-15: 118 sq.ft.

LEVEL 7: 172 sq.ft.

TOTAL AREA: LEVEL 8-15: 967 sq.ft.

LEVEL 7: 1,021 sq.ft.













### **UNIVERSAL ONE - 2F+D**

UNIT TYPE: 2 BEDROOM + DEN / 2F+D

SUITE AREA: 865 sq.ft.
OUTDOOR AREA: 122 sq.ft.
TOTAL AREA: 987 sq.ft.













# **UNIVERSAL ONE - 2K+D**

UNIT TYPE: 2 BEDROOM + DEN / 2K+D

SUITE AREA: 909 sq.ft.
OUTDOOR AREA: 124 sq.ft.
TOTAL AREA: 1,033 sq.ft.









# **UNIVERSAL ONE - 2L+D**

UNIT TYPE: 2 BEDROOM + DEN / 2L+D

SUIT