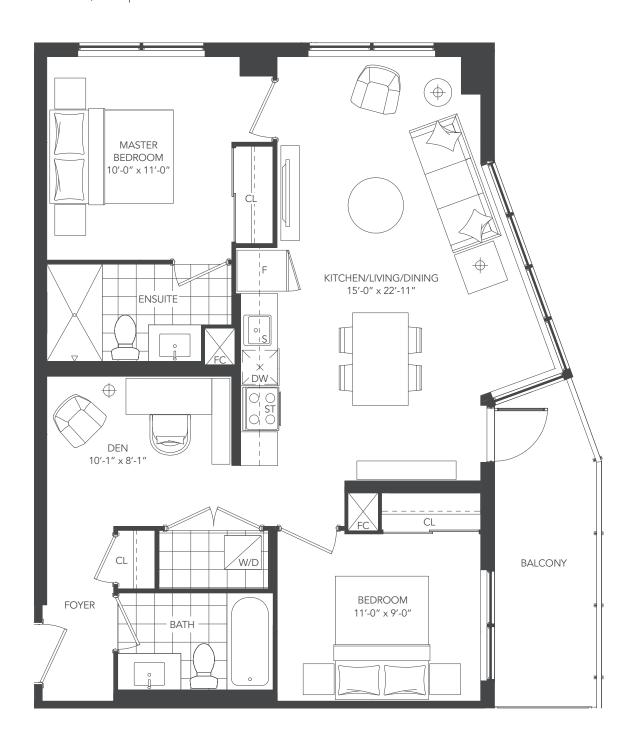

# **UNIVERSAL ONE - 1D+D**

UNIT TYPE: 1 BEDROOM + DEN / 1D+D

SUITE AREA: 610 sq.ft.

OUTDOOR AREA: LEVEL 2-4, 6, 8-17: 61 sq.ft.

LEVEL 5 & 7: 85 sq.ft.

TOTAL AREA: LEVEL 2-4, 6, 8-17: 671 sq.ft.

LEVEL 5 & 7: 695 sq.ft.