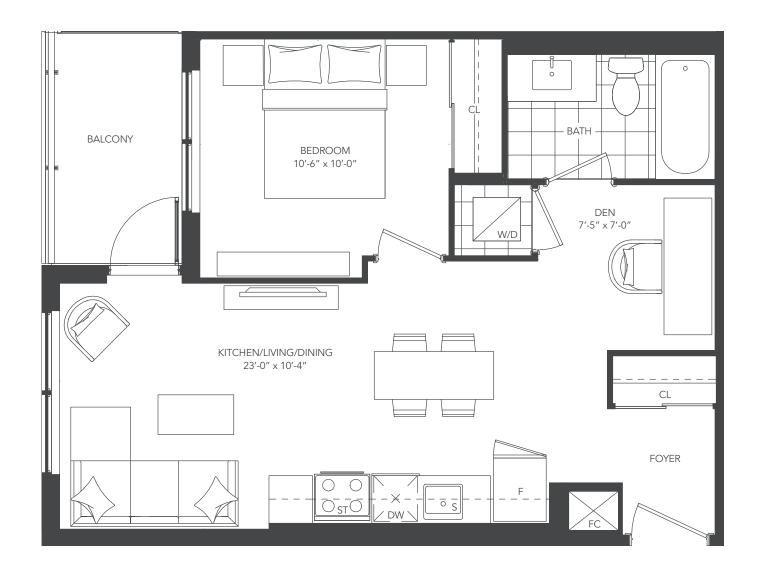

# **UNIVERSAL ONE - 1D+D**

UNIT TYPE: 1 BEDROOM + DEN / 1D+D

SUITE AREA: 610 sq.ft.

OUTDOOR AREA: LEVEL 2-4, 6, 8-17: 61 sq.ft.

LEVEL 5 & 7: 85 sq.ft.

TOTAL AREA: LEVEL 2-4, 6, 8-17: 671 sq.ft.

LEVEL 5 & 7: 695 sq.ft.