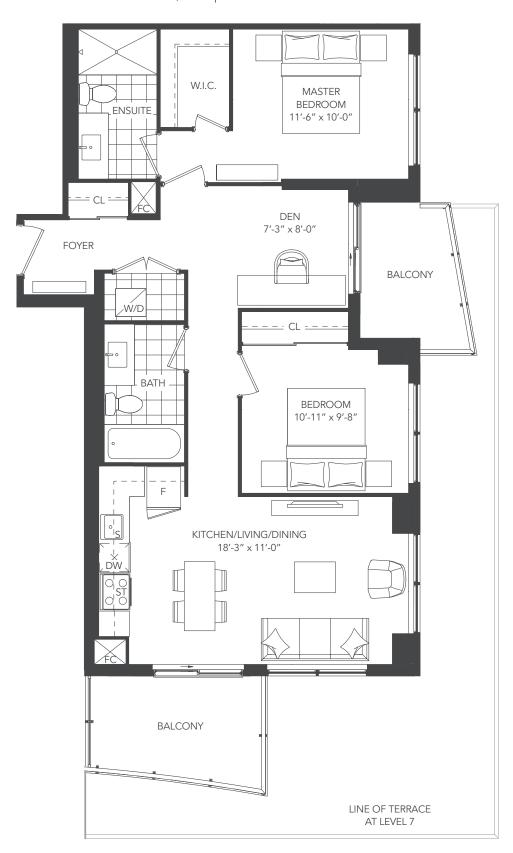

#### **UNIVERSAL ONE - 2D+D**

UNIT TYPE: 2 BEDROOM + DEN / 2D+D

SUITE AREA: 849 sq.ft.

OUTDOOR AREA: LEVEL 8-15: 118 sq.ft.

LEVEL 7: 172 sq.ft.

TOTAL AREA: LEVEL 8-15: 967 sq.ft.

LEVEL 7: 1,021 sq.ft.