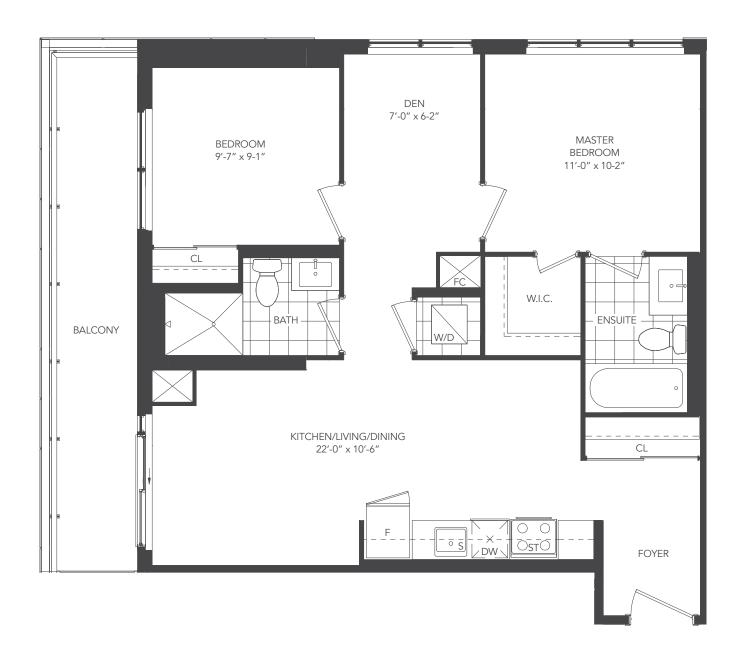

# **UNIVERSAL ONE - 2K+D**

UNIT TYPE: 2 BEDROOM + DEN / 2K+D

SUITE AREA: 909 sq.ft.
OUTDOOR AREA: 124 sq.ft.
TOTAL AREA: 1,033 sq.ft.