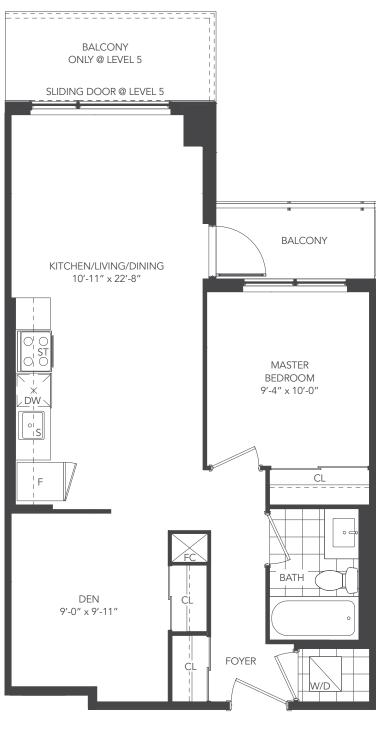

### **UNIVERSAL ONE - 1E+D**

UNIT TYPE: 1 BEDROOM + DEN / 1E+D

SUITE AREA: 653 sq.ft.

OUTDOOR AREA: LEVEL 2-4: 41 sq.ft.

LEVEL 5: 103 sq.ft.

TOTAL AREA: LEVEL 2-4: 694 sq.ft.

LEVEL 5: 756 sq.ft.