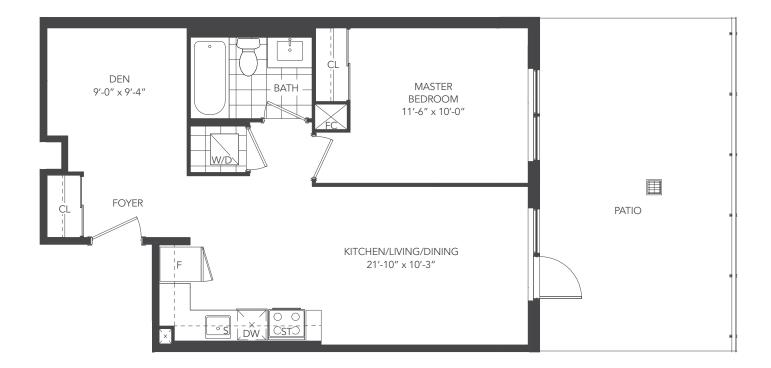

# **UNIVERSAL ONE - 1D+D**

UNIT TYPE: 1 BEDROOM + DEN / 1D+D

SUITE AREA: 610 sq.ft.

OUTDOOR AREA: LEVEL 2-4, 6, 8-17: 61 sq.ft.

LEVEL 5 & 7: 85 sq.ft.

TOTAL AREA: LEVEL 2-4, 6, 8-17: 671 sq.ft.

LEVEL 5 & 7: 695 sq.ft.