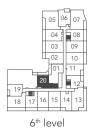

# **UNIVERSAL ONE - 1D+D**

UNIT TYPE: 1 BEDROOM + DEN / 1D+D

SUITE AREA: 610 sq.ft.

OUTDOOR AREA: LEVEL 2-4, 6, 8-17: 61 sq.ft.

LEVEL 5 & 7: 85 sq.ft.

TOTAL AREA: LEVEL 2-4, 6, 8-17: 671 sq.ft.

LEVEL 5 & 7: 695 sq.ft.