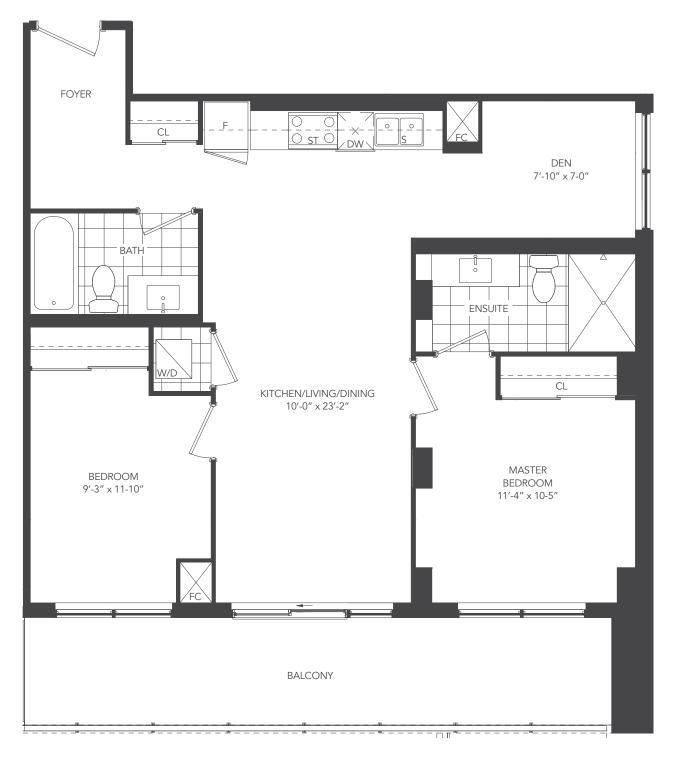

# **UNIVERSAL ONE - 1D+D**

UNIT TYPE: 1 BEDROOM + DEN / 1D+D

SUITE AREA: 610 sq.ft.

OUTDOOR AREA: LEVEL 2-4, 6, 8-17: 61 sq.ft.

LEVEL 5 & 7: 85 sq.ft.

TOTAL AREA: LEVEL 2-4, 6, 8-17: 671 sq.ft.

LEVEL 5 & 7: 695 sq.ft.