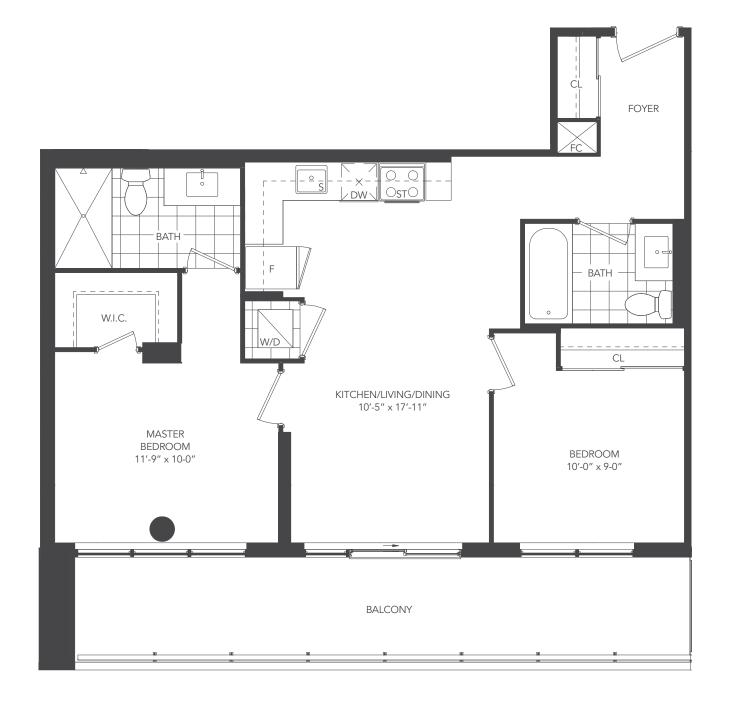

### **UNIVERSAL ONE - 2N+D**

UNIT TYPE: 2 BEDROOM + DEN / 2N+D

SUITE AREA: 950 sq.ft.

OUTDOOR AREA: LEVEL 7: 540 sq.ft.

LEVEL 8-15: 149 sq.ft.

TOTAL AREA: LEVEL 7: 1,490 sq.ft.

LEVEL 8-15: 1,099 sq.ft.