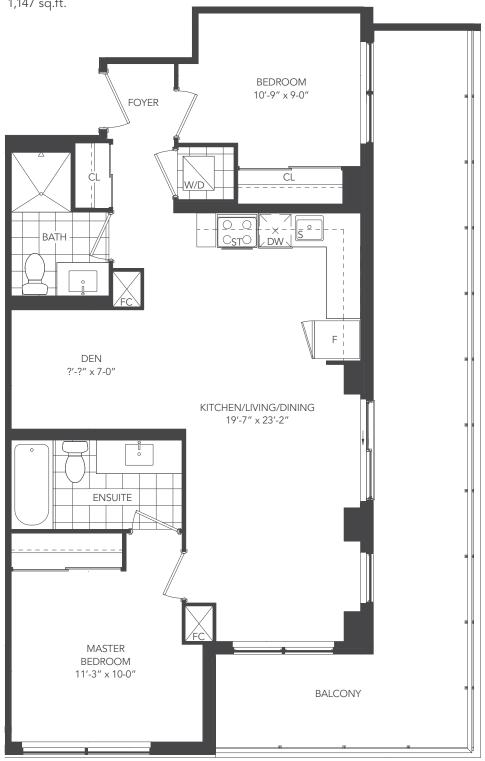

#### **UNIVERSAL ONE - 2B+D**

UNIT TYPE: 2 BEDROOM + DEN / 2B+D

SUITE AREA: 847 sq.ft.
OUTDOOR AREA: 300 sq.ft.
TOTAL AREA: 1,147 sq.ft.

Note: Without limiting the generality of the terms and conditions of the agreement of purchase and sale, Purchasers are advised that all prices, figures, sizes, plans, specifications and information, including without limitation the size, location, design and layout of windows, doors, walls, fixtures, closets, structures, appliances (if any), and the balcony are subject to change without notice to the Purchaser in order to comply with site conditions, municipal or governmental, structural, or architectural requirements, or for any reason at the sole, unfettered and absolute discretion of the Vendor. Units on lower floors may have less floor space due to thicker structural members, mechanical rooms, etc. while units on higher floors may have more floorspace. Bulkheads may not be shown on this plan and may be located in areas of the Unit as required for venting and mechanical systems. All areas and stated dimensions are approximate. Actual usable floor space, living area and square footage may vary from stated floor area. All illustrations are artist's concept only. Furniture is depicted for illustration purposes only & are not included. The unit shown may be the reverse of the unit purchased. The exact location of any balcony (if applicable) in relation to the unit layout may differ from that shown. The locations of the building and units shown are approximate only and are subject to change without notice to the Purchaser. E. & O.E. 4.18.18