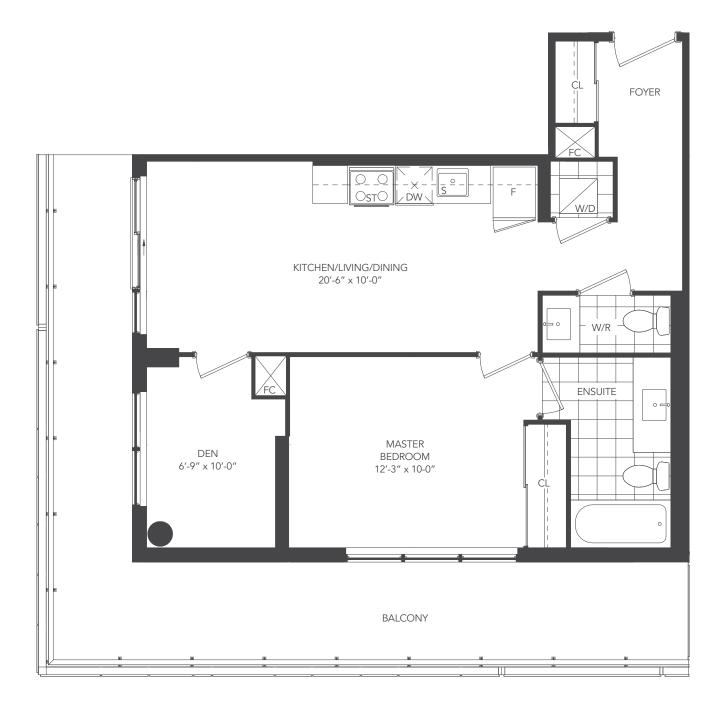

# **UNIVERSAL ONE - 1A**

UNIT TYPE: 1 BEDROOM / 1A

SUITE AREA: 523 sq.ft.
OUTDOOR AREA: 125 sq.ft.
TOTAL AREA: 648 sq.ft.