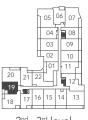

# **UNIVERSAL ONE - 1D+D**

UNIT TYPE: 1 BEDROOM + DEN / 1D+D

SUITE AREA: 610 sq.ft.

OUTDOOR AREA: LEVEL 2-4, 6, 8-17: 61 sq.ft.

LEVEL 5 & 7: 85 sq.ft.

TOTAL AREA: LEVEL 2-4, 6, 8-17: 671 sq.ft.

LEVEL 5 & 7: 695 sq.ft.