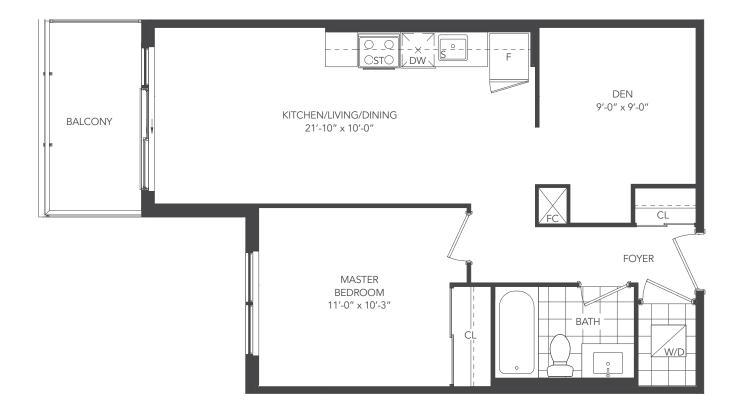

# **UNIVERSAL ONE - 1D+D**

UNIT TYPE: 1 BEDROOM + DEN / 1D+D

SUITE AREA: 610 sq.ft.

OUTDOOR AREA: LEVEL 2-4, 6, 8-17: 61 sq.ft.

LEVEL 5 & 7: 85 sq.ft.

TOTAL AREA: LEVEL 2-4, 6, 8-17: 671 sq.ft.

LEVEL 5 & 7: 695 sq.ft.