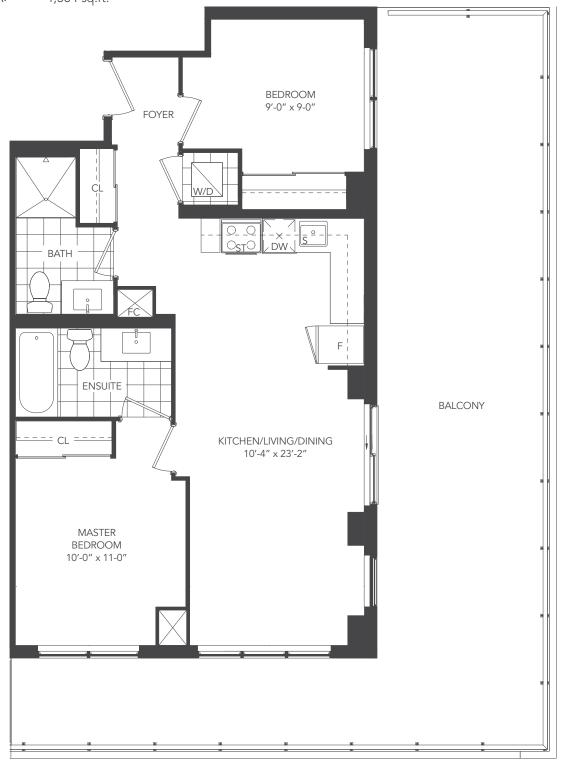

# **UNIVERSAL ONE - 1N+D**

1 BEDROOM + DEN / 1N+D UNIT TYPE:

SUITE AREA: 658 sq.ft. OUTDOOR AREA: 125 sq.ft. TOTAL AREA: 783 sq.ft.