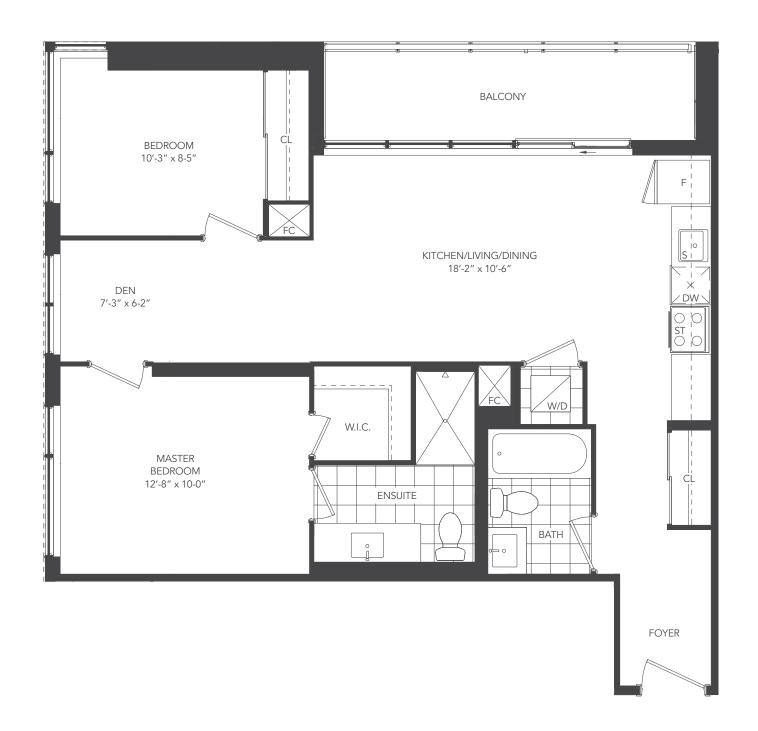

# **UNIVERSAL ONE - 3B**

UNIT TYPE: 3 BEDROOM / 3B

SUITE AREA: 954 sq.ft.
OUTDOOR AREA: 177 sq.ft.
TOTAL AREA: 1,131 sq.ft.

CHESTNUT HILL
DEVELOPMENTS