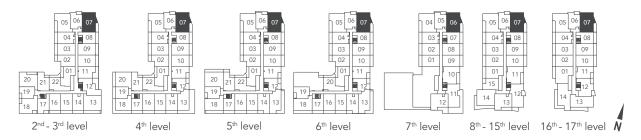

#### **UNIVERSAL ONE - 2D+D**

UNIT TYPE: 2 BEDROOM + DEN / 2D+D

SUITE AREA: 849 sq.ft.

OUTDOOR AREA: LEVEL 8-15: 118 sq.ft.

LEVEL 7: 172 sq.ft.

TOTAL AREA: LEVEL 8-15: 967 sq.ft.

LEVEL 7: 1,021 sq.ft.