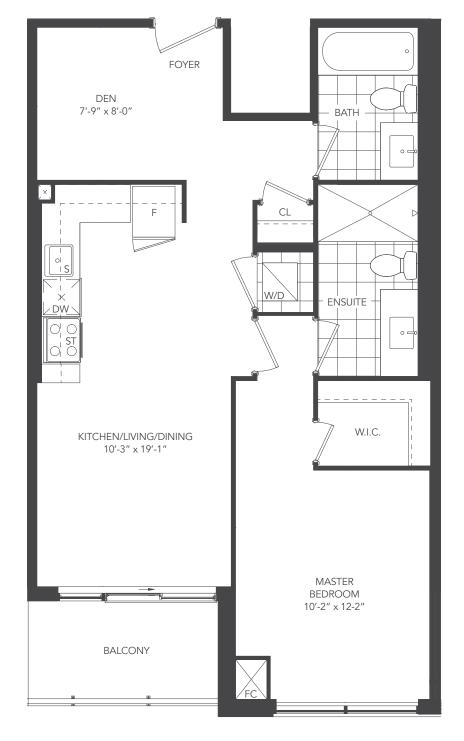

### **UNIVERSAL ONE - 1B+D**

1 BEDROOM + DEN / 1B+D UNIT TYPE:

575 sq.ft. SUITE AREA: OUTDOOR AREA: 50 sq.ft. TOTAL AREA: 625 sq.ft.