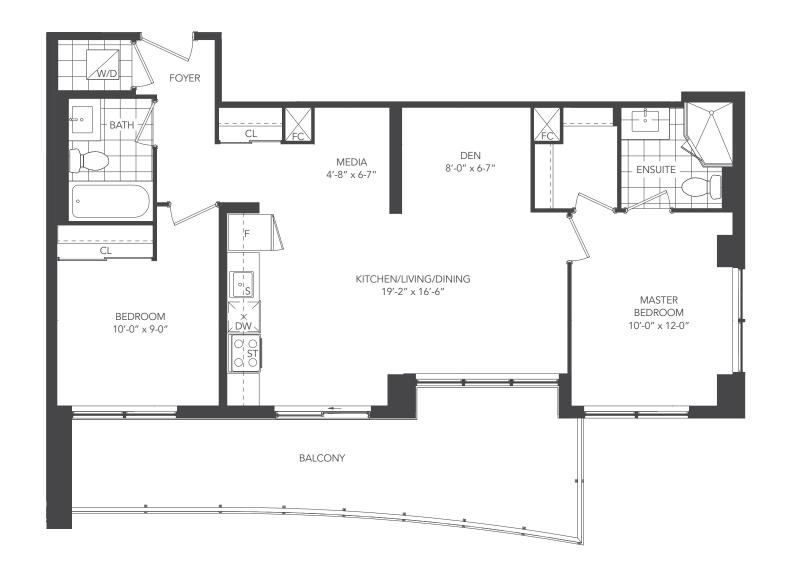

# **UNIVERSAL ONE - 2K+D**

UNIT TYPE: 2 BEDROOM + DEN / 2K+D

SUITE AREA: 909 sq.ft.
OUTDOOR AREA: 124 sq.ft.
TOTAL AREA: 1,033 sq.ft.