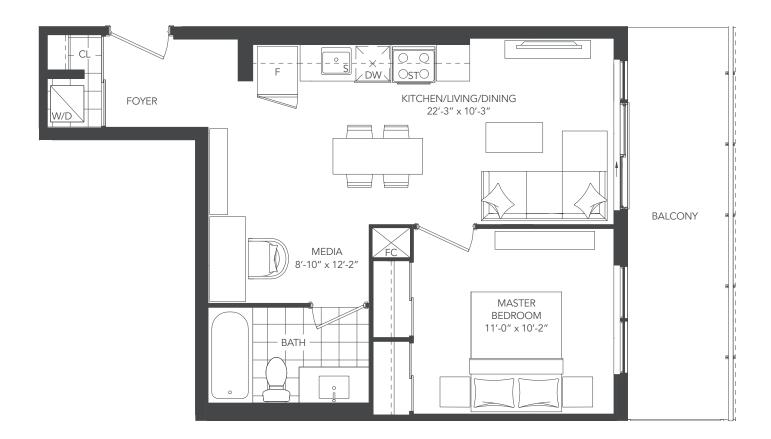

# **UNIVERSAL ONE - 1D**

UNIT TYPE: 1 BEDROOM / 1D

SUITE AREA: 569 sq.ft.
OUTDOOR AREA: 125 sq.ft.
TOTAL AREA: 694 sq.ft.