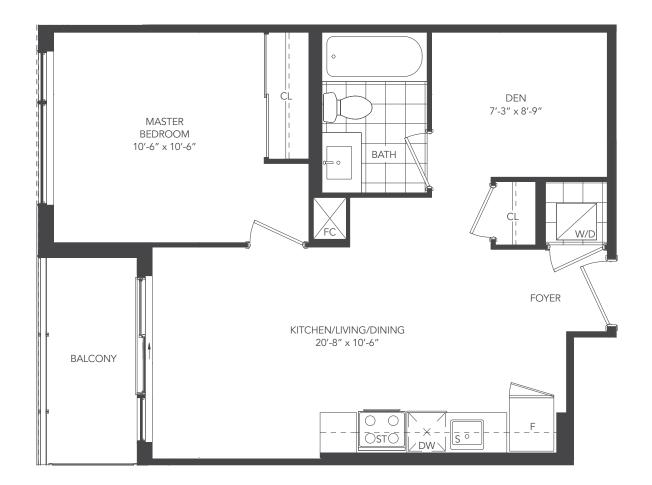

# **UNIVERSAL ONE - 1D+D**

UNIT TYPE: 1 BEDROOM + DEN / 1D+D

SUITE AREA: 610 sq.ft.

OUTDOOR AREA: LEVEL 2-4, 6, 8-17: 61 sq.ft.

LEVEL 5 & 7: 85 sq.ft.

TOTAL AREA: LEVEL 2-4, 6, 8-17: 671 sq.ft.

LEVEL 5 & 7: 695 sq.ft.