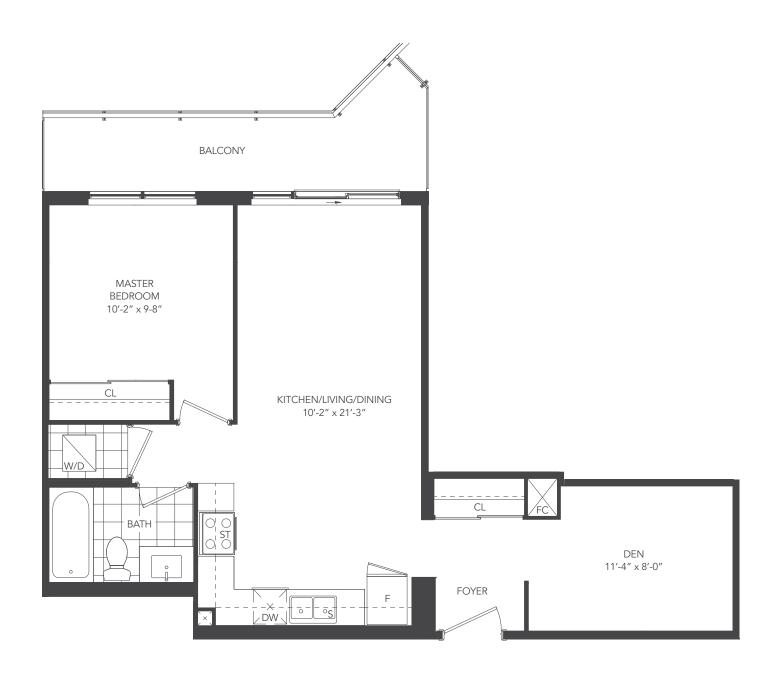

# **UNIVERSAL ONE - 1D+D**

UNIT TYPE: 1 BEDROOM + DEN / 1D+D

SUITE AREA: 610 sq.ft.

OUTDOOR AREA: LEVEL 2-4, 6, 8-17: 61 sq.ft.

LEVEL 5 & 7: 85 sq.ft.

TOTAL AREA: LEVEL 2-4, 6, 8-17: 671 sq.ft.

LEVEL 5 & 7: 695 sq.ft.