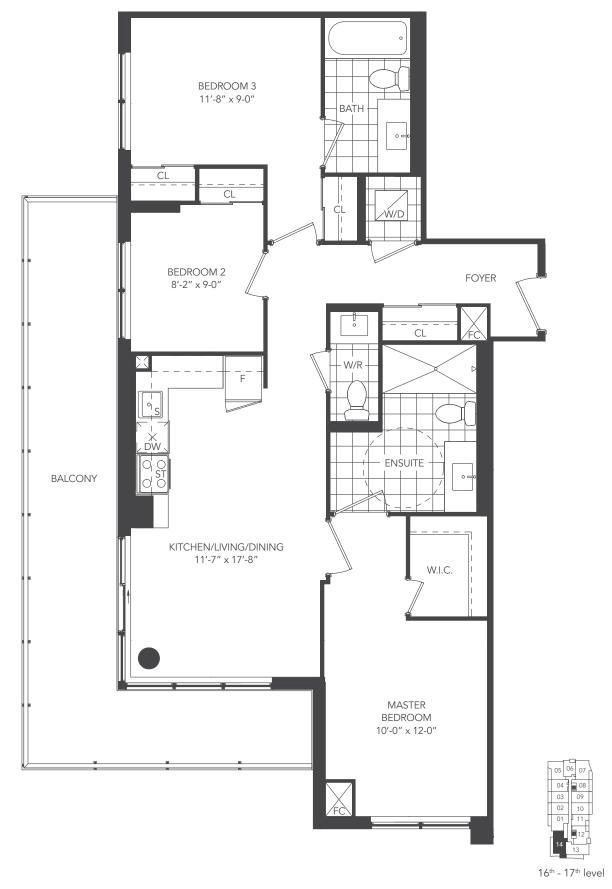

# **UNIVERSAL ONE - 3B**

UNIT TYPE: 3 BEDROOM / 3B

SUITE AREA: 954 sq.ft.
OUTDOOR AREA: 177 sq.ft.
TOTAL AREA: 1,131 sq.ft.

CHESTNUT HILL
DEVELOPMENTS