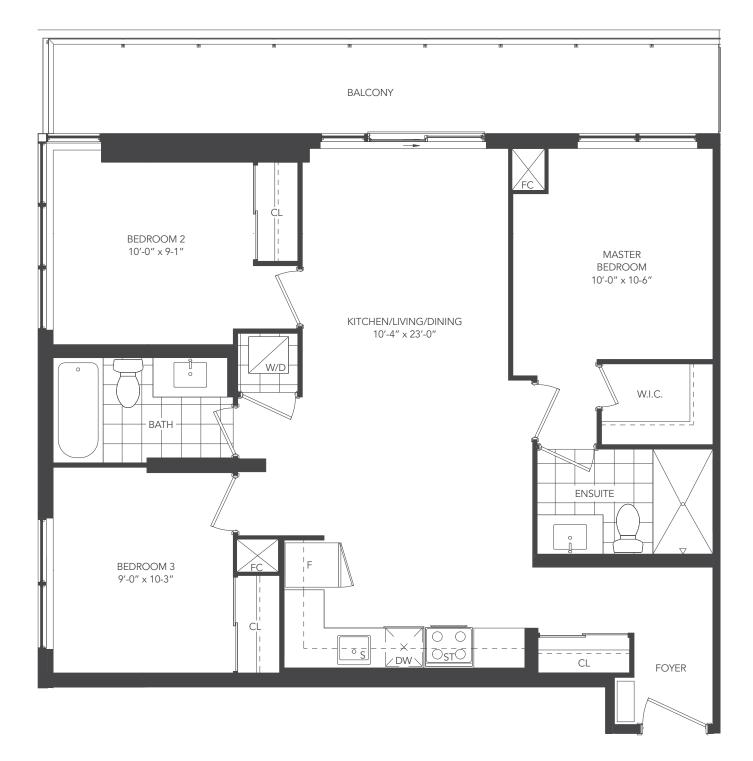

# **UNIVERSAL ONE - 3C**

UNIT TYPE: 3 BEDROOM / 3C

SUITE AREA: 1,033 sq.ft.
OUTDOOR AREA: 261 sq.ft.
TOTAL AREA: 1,294 sq.ft.