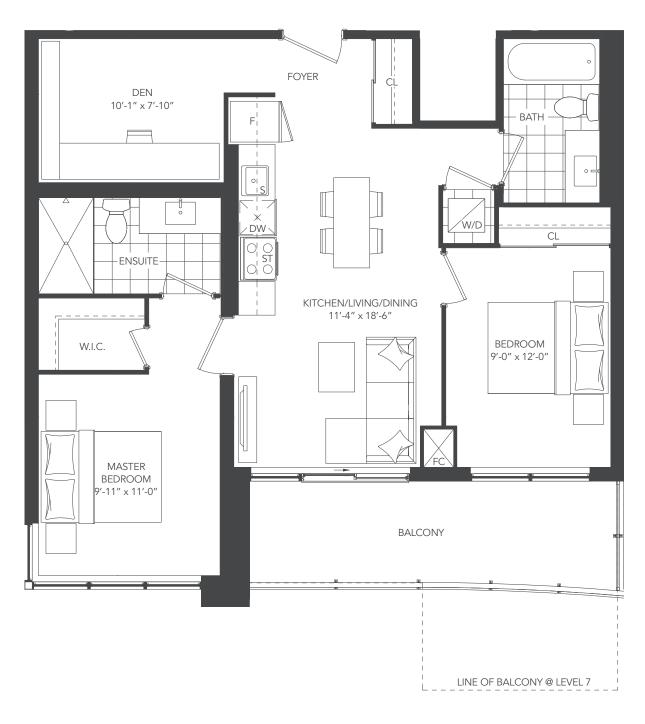

#### **UNIVERSAL ONE - 2D+D**

UNIT TYPE: 2 BEDROOM + DEN / 2D+D

SUITE AREA: 849 sq.ft.

OUTDOOR AREA: LEVEL 8-15: 118 sq.ft.

LEVEL 7: 172 sq.ft.

TOTAL AREA: LEVEL 8-15: 967 sq.ft.

LEVEL 7: 1,021 sq.ft.