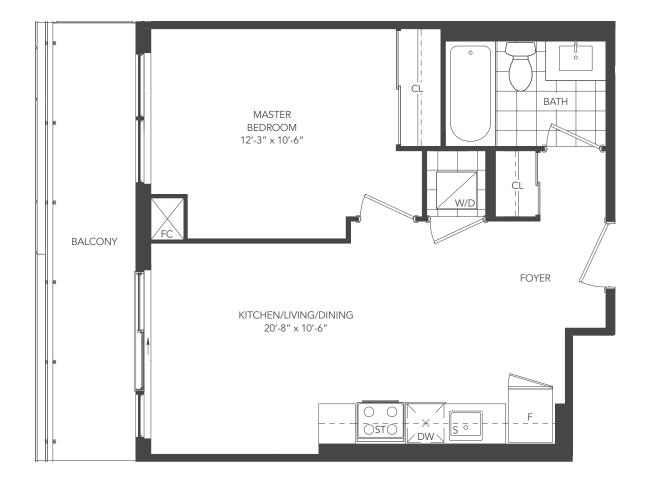

### **UNIVERSAL ONE - 1B+D**

1 BEDROOM + DEN / 1B+D UNIT TYPE:

575 sq.ft. SUITE AREA: OUTDOOR AREA: 50 sq.ft. TOTAL AREA: 625 sq.ft.