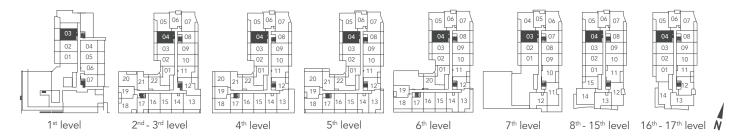

### **UNIVERSAL ONE - 10+D**

UNIT TYPE: 1 BEDROOM + DEN / 10+D

SUITE AREA: 665 sq.ft.
OUTDOOR AREA: 125 sq.ft.
TOTAL AREA: 790 sq.ft.

Note: Without limiting the generality of the terms and conditions of the agreement of purchase and sale, Purchasers are advised that all prices, figures, sizes, plans, specifications and information, including without limitation the size, location, design and layout of windows, doors, walls, fixtures, closets, structures, appliances (if any), and the balcony are subject to change without notice to the Purchaser in order to comply with site conditions, municipal or governmental, structural, or architectural requirements, or for any reason at the sole, unfettered and absolute discretion of the Vendor. Units on lower floors pace due to thicker structural members, mechanical rooms, etc. while units on higher floors may have more floorspace. Bulkheads may not be shown on this plan and may be located in areas of the Unit as required for venting and mechanical systems. All areas and stated dimensions are approximate. Actual usable floor space, living area and square footage may vary from stated floor area. All illustrations are artist's concept only. Furniture is depicted for illustration purposes only & are not included. The unit shown may be the reverse of the unit purchased. The exact location of any balcony (if applicable) in relation to the unit layout may differ from that shown. The locations of the building and units shown are approximate only and are subject to change without notice to the Purchaser. E. & O.E. 4.18.18