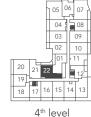

# **UNIVERSAL ONE - 1J+D**

UNIT TYPE: 1 BEDROOM + DEN / 1J+D

SUITE AREA: 631 sq.ft.

OUTDOOR AREA: LEVEL 2: 185 sq.ft.

LEVEL 3-6: 60 sq.ft.

TOTAL AREA: LEVEL 2: 820 sq.ft.

LEVEL 3-6: 691 sq.ft.