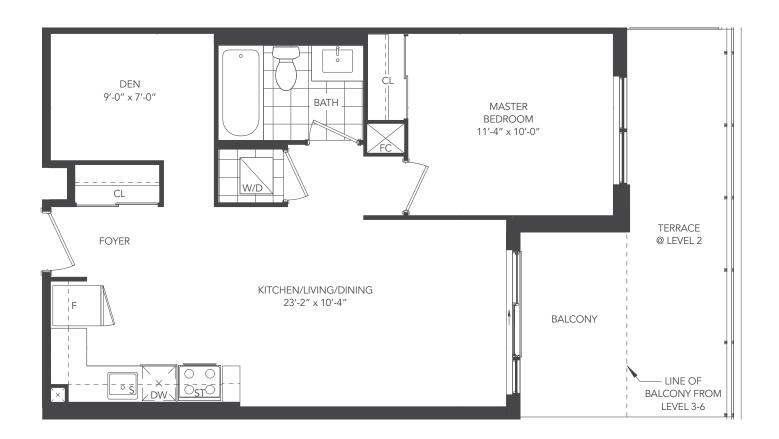

# **UNIVERSAL ONE - 1D+D**

UNIT TYPE: 1 BEDROOM + DEN / 1D+D

SUITE AREA: 610 sq.ft.

OUTDOOR AREA: LEVEL 2-4, 6, 8-17: 61 sq.ft.

LEVEL 5 & 7: 85 sq.ft.

TOTAL AREA: LEVEL 2-4, 6, 8-17: 671 sq.ft.

LEVEL 5 & 7: 695 sq.ft.