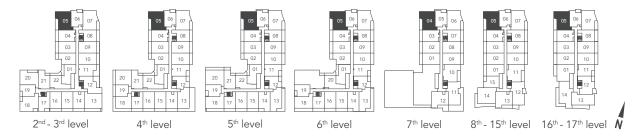

# **UNIVERSAL ONE - 1D+D**

UNIT TYPE: 1 BEDROOM + DEN / 1D+D

SUITE AREA: 610 sq.ft.

OUTDOOR AREA: LEVEL 2-4, 6, 8-17: 61 sq.ft.

LEVEL 5 & 7: 85 sq.ft.

TOTAL AREA: LEVEL 2-4, 6, 8-17: 671 sq.ft.

LEVEL 5 & 7: 695 sq.ft.