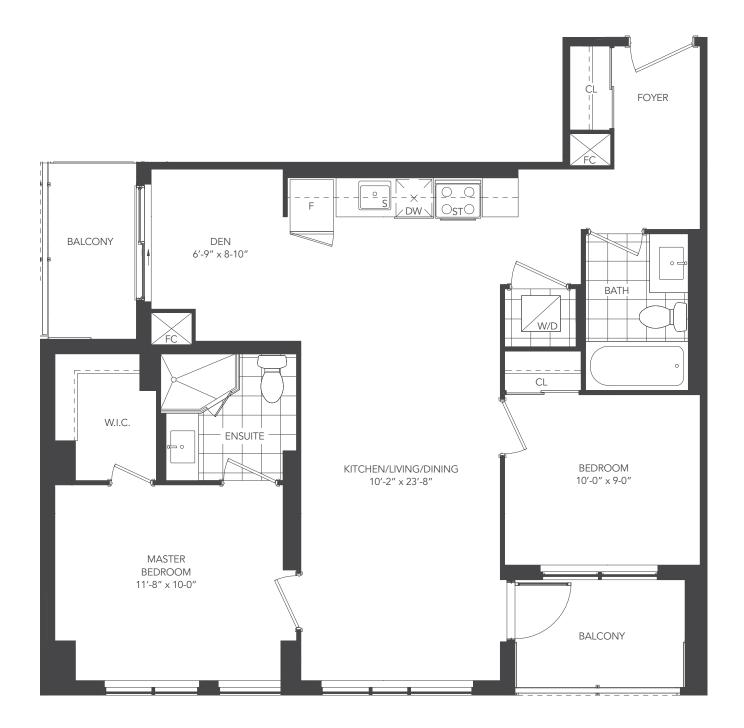

### **UNIVERSAL ONE - 2N+D**

UNIT TYPE: 2 BEDROOM + DEN / 2N+D

SUITE AREA: 950 sq.ft.

OUTDOOR AREA: LEVEL 7: 540 sq.ft.

LEVEL 8-15: 149 sq.ft.

TOTAL AREA: LEVEL 7: 1,490 sq.ft.

LEVEL 8-15: 1,099 sq.ft.