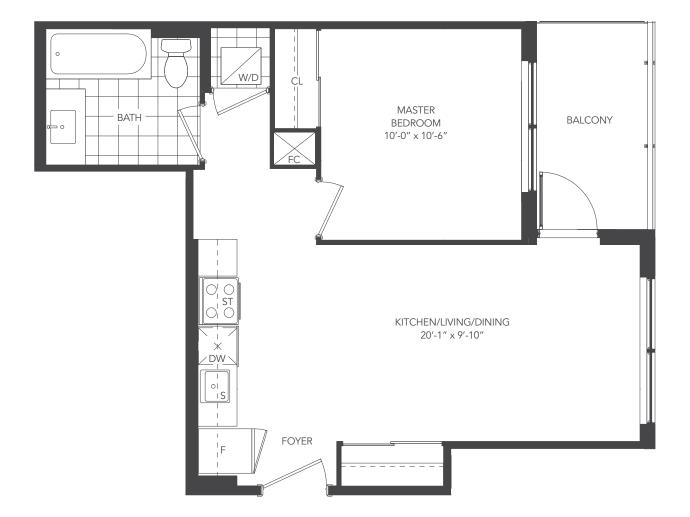

# **UNIVERSAL ONE - 1D**

UNIT TYPE: 1 BEDROOM / 1D

SUITE AREA: 569 sq.ft.
OUTDOOR AREA: 125 sq.ft.
TOTAL AREA: 694 sq.ft.