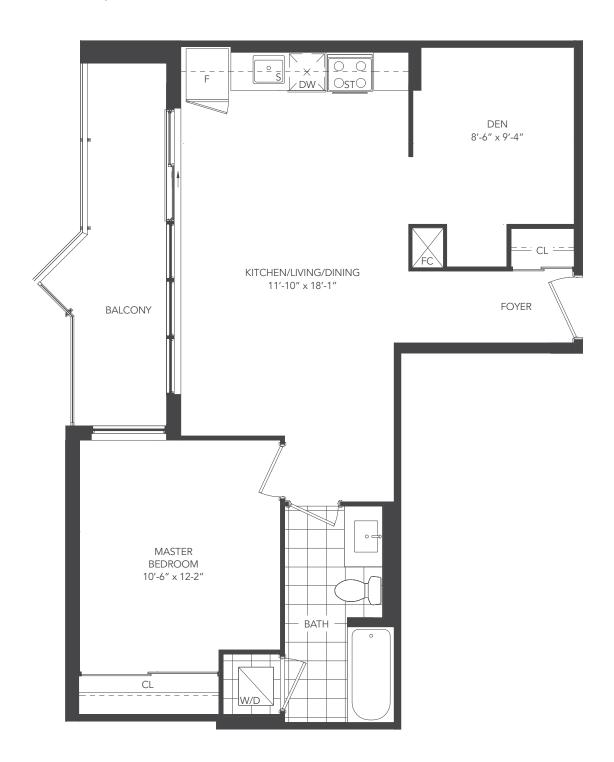

# **UNIVERSAL ONE - 1D+D**

UNIT TYPE: 1 BEDROOM + DEN / 1D+D

SUITE AREA: 610 sq.ft.

OUTDOOR AREA: LEVEL 2-4, 6, 8-17: 61 sq.ft.

LEVEL 5 & 7: 85 sq.ft.

TOTAL AREA: LEVEL 2-4, 6, 8-17: 671 sq.ft.

LEVEL 5 & 7: 695 sq.ft.