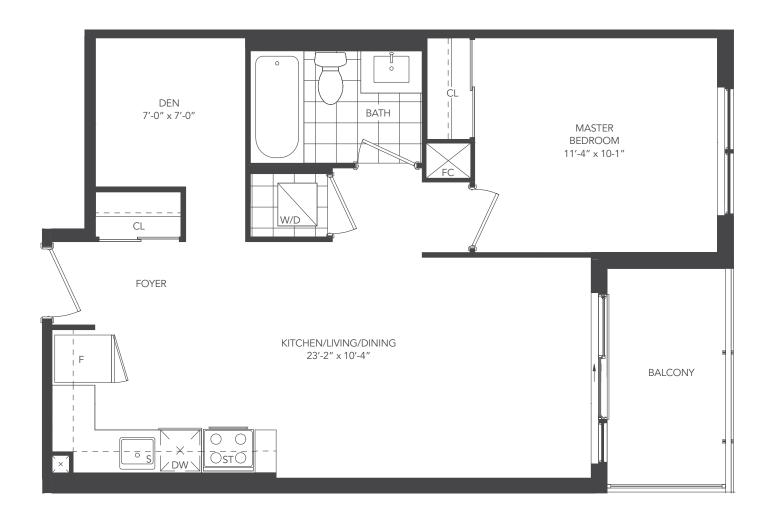

# **UNIVERSAL ONE - 1D+D**

UNIT TYPE: 1 BEDROOM + DEN / 1D+D

SUITE AREA: 610 sq.ft.

OUTDOOR AREA: LEVEL 2-4, 6, 8-17: 61 sq.ft.

LEVEL 5 & 7: 85 sq.ft.

TOTAL AREA: LEVEL 2-4, 6, 8-17: 671 sq.ft.

LEVEL 5 & 7: 695 sq.ft.