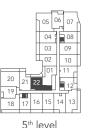

### **UNIVERSAL ONE - 1E+D**

UNIT TYPE: 1 BEDROOM + DEN / 1E+D

SUITE AREA: 653 sq.ft.

OUTDOOR AREA: LEVEL 2-4: 41 sq.ft.

LEVEL 5: 103 sq.ft.

TOTAL AREA: LEVEL 2-4: 694 sq.ft.

LEVEL 5: 756 sq.ft.