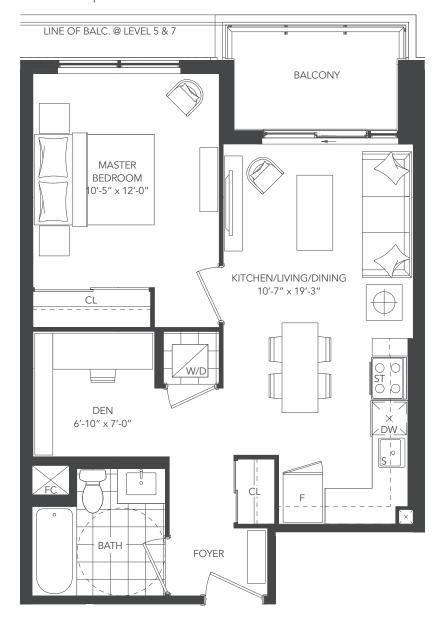

# **UNIVERSAL ONE - 1D+D**

UNIT TYPE: 1 BEDROOM + DEN / 1D+D

SUITE AREA: 610 sq.ft.

OUTDOOR AREA: LEVEL 2-4, 6, 8-17: 61 sq.ft.

LEVEL 5 & 7: 85 sq.ft.

TOTAL AREA: LEVEL 2-4, 6, 8-17: 671 sq.ft.

LEVEL 5 & 7: 695 sq.ft.