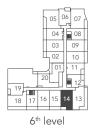

### **UNIVERSAL ONE - 2N+D**

UNIT TYPE: 2 BEDROOM + DEN / 2N+D

SUITE AREA: 950 sq.ft.

OUTDOOR AREA: LEVEL 7: 540 sq.ft.

LEVEL 8-15: 149 sq.ft.

TOTAL AREA: LEVEL 7: 1,490 sq.ft.

LEVEL 8-15: 1,099 sq.ft.