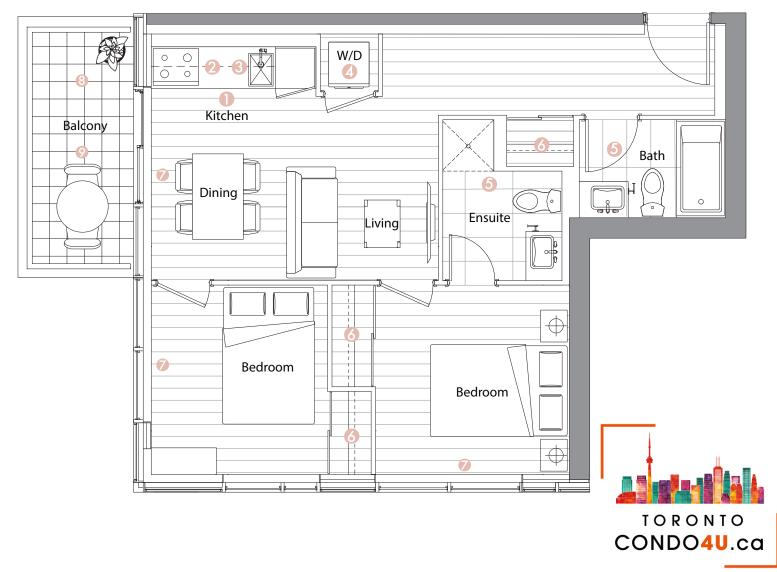

# Suite 05 • Two Bedroom

Enclosed Area: 700 sq.ft.

Balcony Area: 168 sq.ft.

Total Area: 868 sq.ft.

## Interior features

- Miele Appliances
- Kitchen Storage Organizer
- 8 Blum Kitchen Hardware
- Miele Washer/Dryer
- **6** Kohler/Grohe Bathroom Plumbing Fixtures
- Closet Organizer System
- Roller Shades