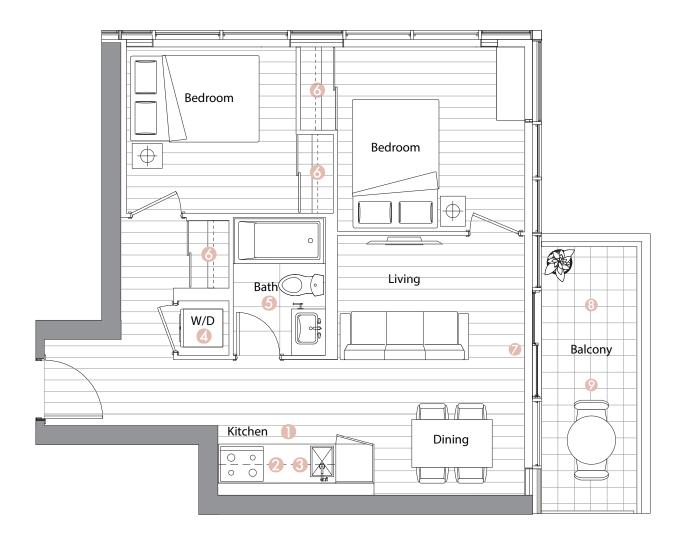

Suite 03 • One Bedroom

Enclosed Area: 492sq.ft.

Balcony Area: 116 sq.ft.

Total Area: 608 sq.ft.

## Interior features

- Miele Appliances
- Kitchen Storage Organizer
- 8 Blum Kitchen Hardware
- Miele Washer/Dryer
- 6 Kohler/Grohe Bathroom Plumbing Fixtures
- **6** Closet Organizer System
- Roller Shades

- Radiant Ceiling Heaters
- Composite Wood Decking