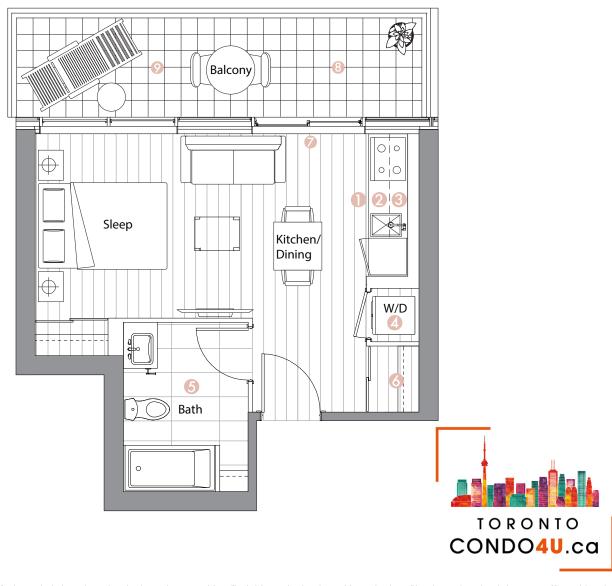

- Radiant Ceiling Heaters
- Composite Wood Decking

Suite 12 • (6/F - 10/F)
Studio

Enclosed Area: Balcony Area: 380 sq.ft. 110 sq.ft.

Total Area: 490 sq.ft.

## Interior features

- Miele Appliances
- Kitchen Storage Organizer
- 8 Blum Kitchen Hardware
- Miele Washer/Dryer
- 6 Kohler/Grohe Bathroom Plumbing Fixtures
- **6** Closet Organizer System
- Roller Shades

- Radiant Ceiling Heaters
- Composite Wood Decking