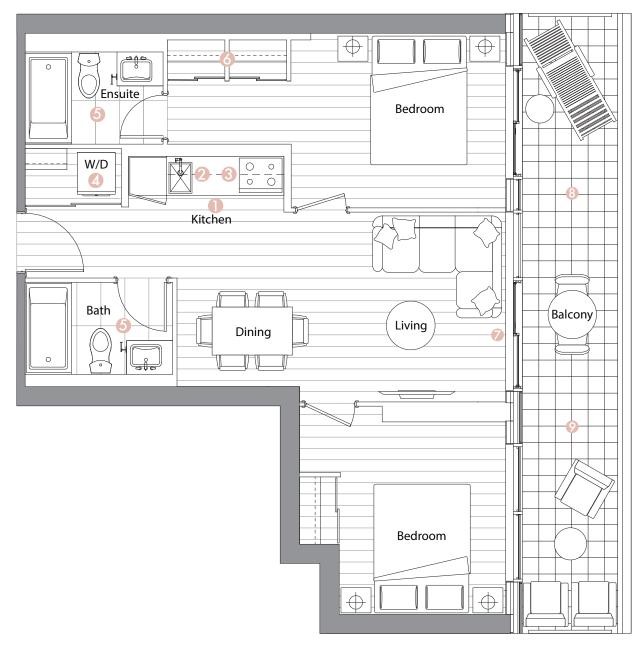

# Suite 01 • Two Bedroom

Enclosed Area: 613 sq.ft.

Balcony Area: 72 sq.ft.

Total Area: 685 sq.ft.

## Interior features

- Miele Appliances
- Kitchen Storage Organizer
- 8 Blum Kitchen Hardware
- Miele Washer/Dryer
- **6** Kohler/Grohe Bathroom Plumbing Fixtures
- **6** Closet Organizer System
- Roller Shades

- Radiant Ceiling Heaters
- Composite Wood Decking