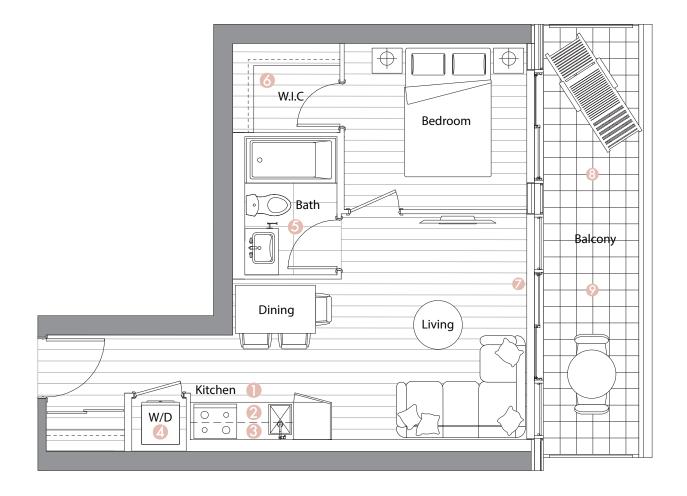

Suite 03 • One Bedroom

Enclosed Area: 492sq.ft.

Balcony Area: 116 sq.ft.

Total Area: 608 sq.ft.

## Interior features

- Miele Appliances
- Kitchen Storage Organizer
- 8 Blum Kitchen Hardware
- Miele Washer/Dryer
- 6 Kohler/Grohe Bathroom Plumbing Fixtures
- **6** Closet Organizer System
- Roller Shades

- Radiant Ceiling Heaters
- Composite Wood Decking