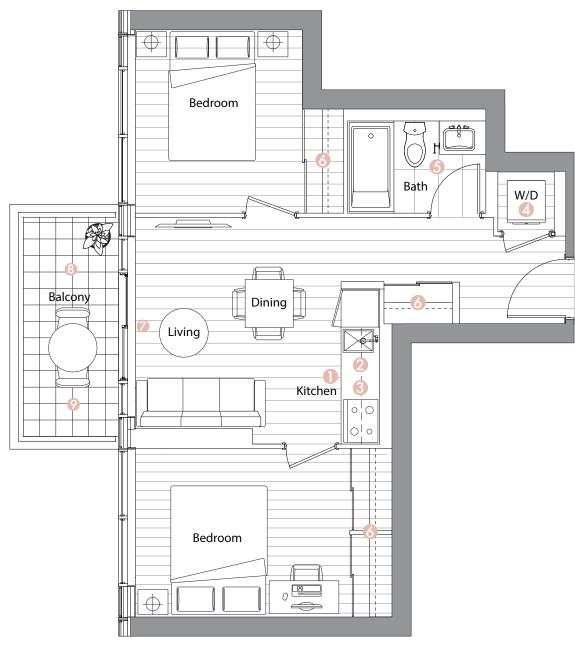

# Suite 01 • Two Bedroom

Enclosed Area: 613 sq.ft.

Balcony Area: 72 sq.ft.

Total Area: 685 sq.ft.

## Interior features

- Miele Appliances
- Kitchen Storage Organizer
- 8 Blum Kitchen Hardware
- Miele Washer/Dryer
- **6** Kohler/Grohe Bathroom Plumbing Fixtures
- **6** Closet Organizer System
- Roller Shades

- Radiant Ceiling Heaters
- Composite Wood Decking