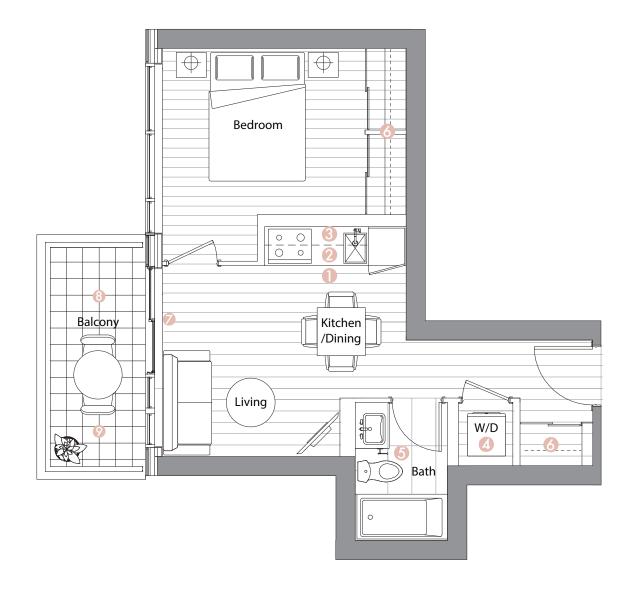

# Suite 09 • One Bedroom

Enclosed Area: 470 sq.ft.

Balcony Area: 60 sq.ft.

Total Area: 530 sq.ft.

## Interior features

- Miele Appliances
- Kitchen Storage Organizer
- 8 Blum Kitchen Hardware
- Miele Washer/Dryer
- **6** Kohler/Grohe Bathroom Plumbing Fixtures
- **6** Closet Organizer System
- Roller Shades

- Radiant Ceiling Heaters
- Composite Wood Decking

Suite 10 • (6/F - 20/F)
One Bedroom + Den

Enclosed Area: 600 sq.ft.

Balcony Area: 60 sq.ft.

Total Area: 660 sq.ft.