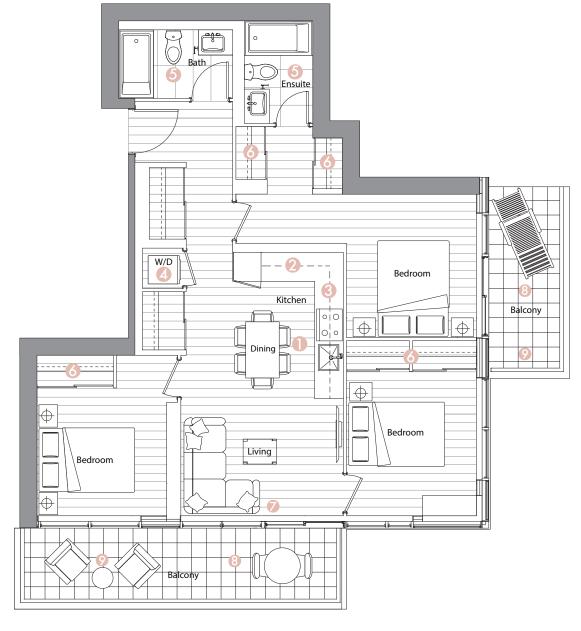

# Suite 02 • Two Bedroom

Enclosed Area: 745sq.ft.

Balcony Area: 168 sq.ft.

Total Area: 913 sq.ft.

## Interior features

- Miele Appliances
- Kitchen Storage Organizer
- 8 Blum Kitchen Hardware
- Miele Washer/Dryer
- 6 Kohler/Grohe Bathroom Plumbing Fixtures
- Closet Organizer System
- Roller Shades

- Radiant Ceiling Heaters
- Composite Wood Decking