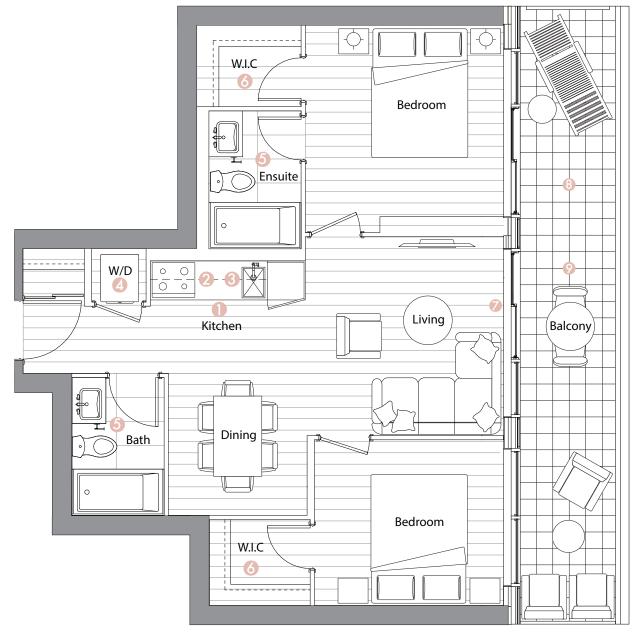

# Suite 02 • Two Bedroom

Enclosed Area: 745sq.ft.

Balcony Area: 168 sq.ft.

Total Area: 913 sq.ft.

## Interior features

- Miele Appliances
- Kitchen Storage Organizer
- 8 Blum Kitchen Hardware
- Miele Washer/Dryer
- 6 Kohler/Grohe Bathroom Plumbing Fixtures
- Closet Organizer System
- Roller Shades

- Radiant Ceiling Heaters
- Composite Wood Decking