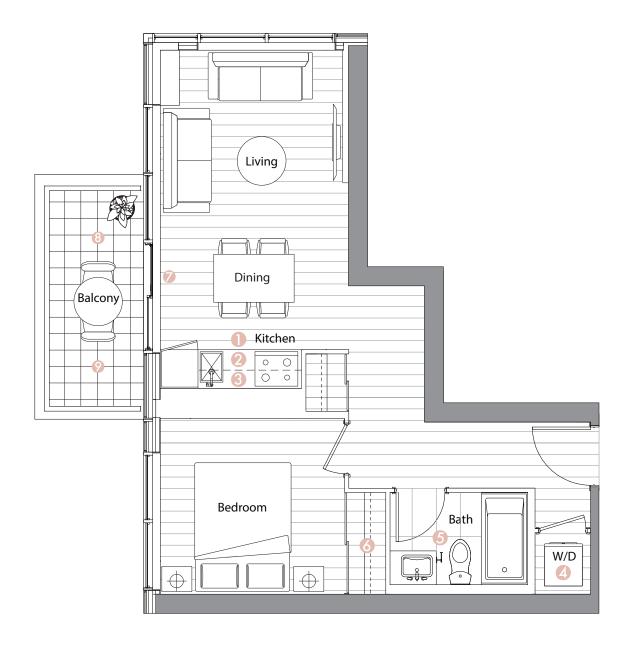

Suite 03 • One Bedroom

Enclosed Area: 492sq.ft.

Balcony Area: 116 sq.ft.

Total Area: 608 sq.ft.

## Interior features

- Miele Appliances
- Kitchen Storage Organizer
- 8 Blum Kitchen Hardware
- Miele Washer/Dryer
- 6 Kohler/Grohe Bathroom Plumbing Fixtures
- **6** Closet Organizer System
- Roller Shades

- Radiant Ceiling Heaters
- Composite Wood Decking