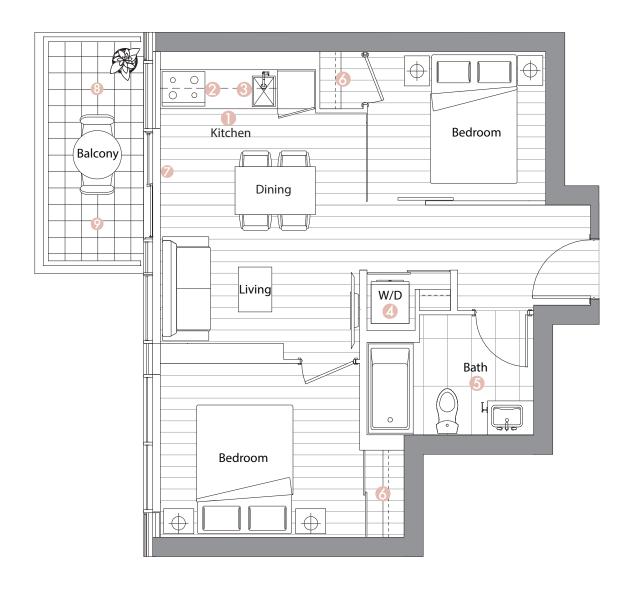

# Suite 02 • Two Bedroom

Enclosed Area: 745sq.ft.

Balcony Area: 168 sq.ft.

Total Area: 913 sq.ft.

## Interior features

- Miele Appliances
- Kitchen Storage Organizer
- 8 Blum Kitchen Hardware
- Miele Washer/Dryer
- 6 Kohler/Grohe Bathroom Plumbing Fixtures
- Closet Organizer System
- Roller Shades

- Radiant Ceiling Heaters
- Composite Wood Decking