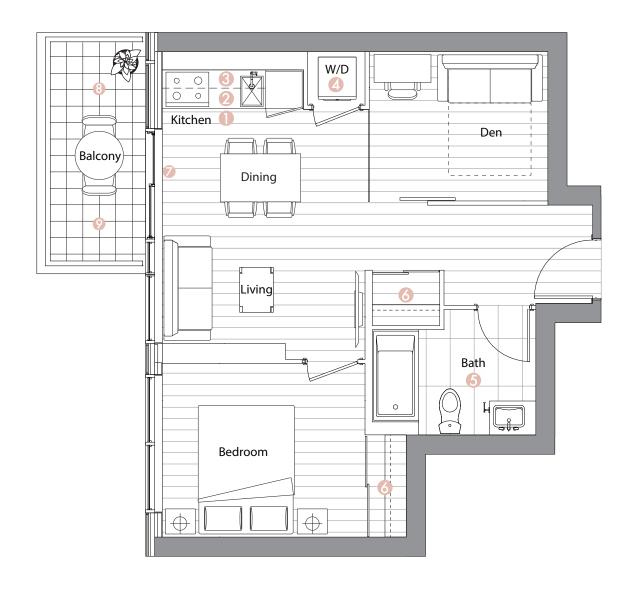

# Suite 09 • One Bedroom

Enclosed Area: 470 sq.ft.

Balcony Area: 60 sq.ft.

Total Area: 530 sq.ft.

## Interior features

- Miele Appliances
- Kitchen Storage Organizer
- 8 Blum Kitchen Hardware
- Miele Washer/Dryer
- **6** Kohler/Grohe Bathroom Plumbing Fixtures
- **6** Closet Organizer System
- Roller Shades

- Radiant Ceiling Heaters
- Composite Wood Decking

Suite 10 • (6/F - 20/F)
One Bedroom + Den

Enclosed Area: 600 sq.ft.

Balcony Area: 60 sq.ft.

Total Area: 660 sq.ft.