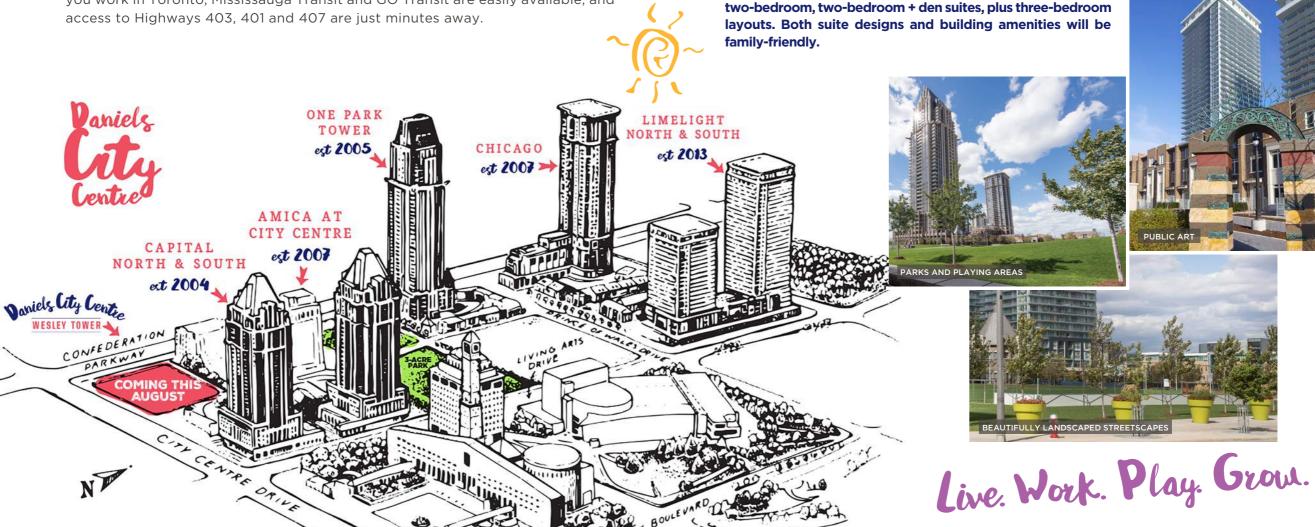

Just when you think The Daniels Corporation has reached the pinnacle of new home offerings in Mississauga, the company comes up with a surprise. This time, it's a brand new addition to their iconic 23-acre, master-planned, mixed-use community, Daniels City Centre! Yes, this August, Daniels will be back with a new 43-storey residential condominium, Wesley Tower, at Confederation Parkway and City Centre Drive – in the midst of one of the Greater Toronto Area's most amenity-rich neighbourhoods.

# Imagine living...

...mere moments to the Square One shopping mall, the largest mall in Ontario and a premier shopping destination in the GTA, with more than 320 shops, services, dining and entertainment options. Take courses at Sheridan College, gather with neighbours for festivities at Celebration Square, enjoy live theatre at the Living Arts Centre, revel in nature in the community's 3-acre public park, take in the beauty of stunning public art, and stroll along the convenient central mews. If you work in Toronto, Mississauga Transit and GO Transit are easily available, and access to Highways 403, 401 and 407 are just minutes away.

No wonder the demand is there for more chances to live right in the Daniels City Centre community. Daniels has a long reputation for excellence in Mississauga, having established the first master-planned community in the City Centre in 2004 with The Capital Condominiums. Since then, Daniels condominiums in this fantastic location have received several design awards. Today, the community's fascinating architectural landscape spans the gamut from the gargoyle-festooned One Park Tower to the glowing green rooftops of Limelight Condominiums and the unique aesthetics of Chicago Condominiums, which is inspired by the Chicago School of Architecture.