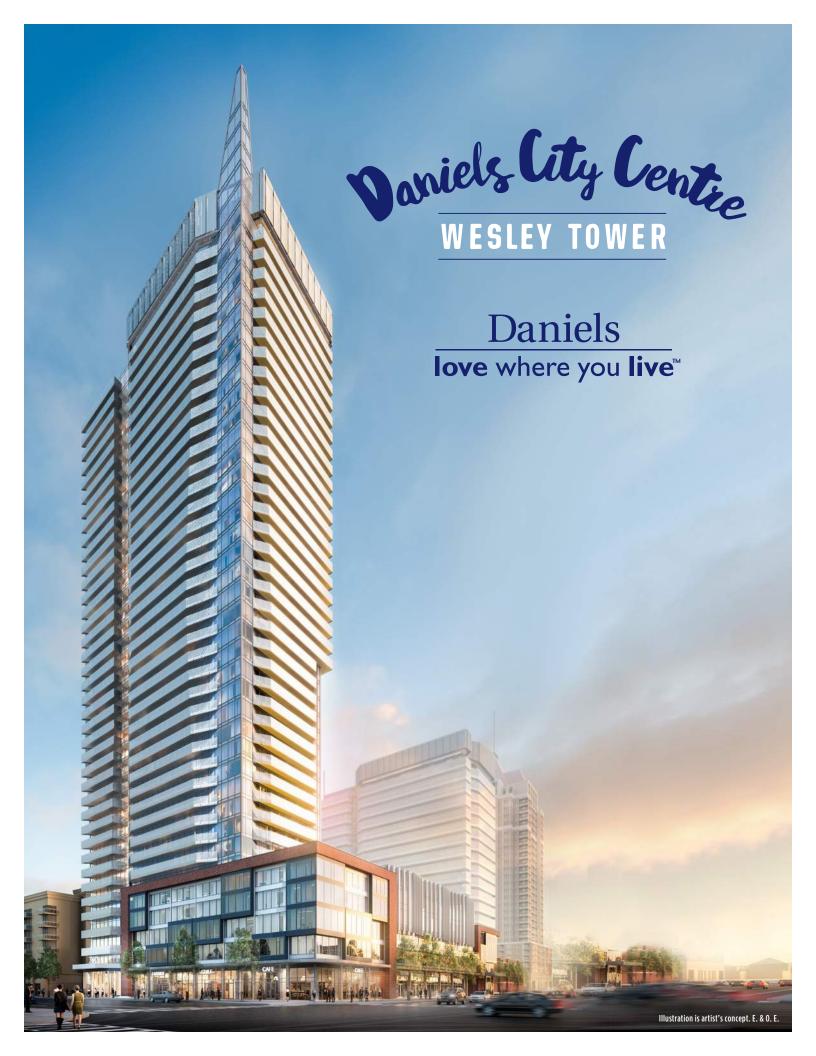

Just when you think The Daniels Corporation has reached the pinnacle of new home offerings in Mississauga, the company comes up with a surprise. This time, it's a brand new addition to their iconic 23-acre, master-planned, mixed-use community, Daniels City Centre! Yes, this August, Daniels will be back with a new 43-storey residential condominium, Wesley Tower, at Confederation Parkway and City Centre Drive – in the midst of one of the Greater Toronto Area's most amenity-rich neighbourhoods.

Wesley Tower will offer one-bedroom, one-bedroom + den,